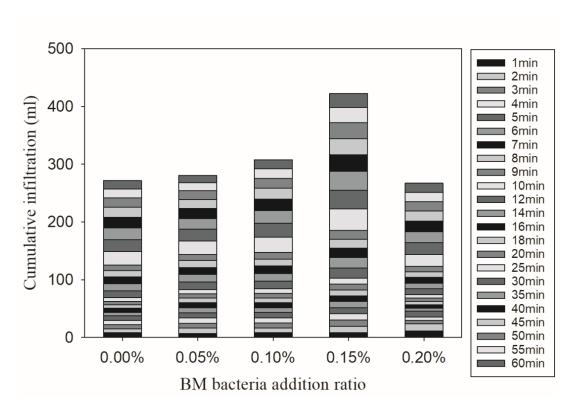

Figure.S3 Variation characteristics of cumulative infiltration of complex soil with different BM addition ratio under 60 min. The percentage represents BM added mass ratio.

Figure. S4 Effect of BM application on plant height, leaf length and width of ryegrass under two water status. A, plant height; B, leaf length; C, Leaf width; D, leaf length/width ratio. WW and WD showed the different soil water content. The different letters indicate significant difference (p < 0.05).