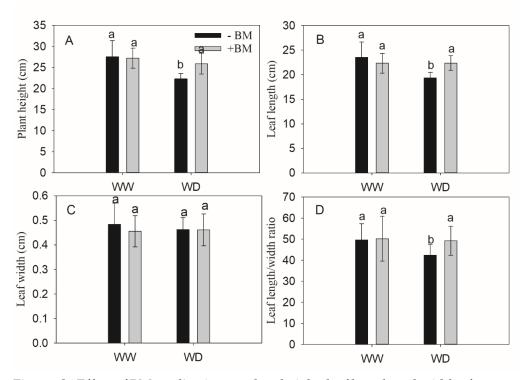

Figure.S3 Variation characteristics of cumulative infiltration of complex soil with different BM addition ratio under 60 min. The percentage represents BM added mass ratio.

Figure. S4 Effect of BM application on plant height, leaf length and width of ryegrass under two water status. A, plant height; B, leaf length; C, Leaf width; D, leaf length/width ratio. WW and WD showed the different soil water content. The different letters indicate significant difference (p < 0.05).