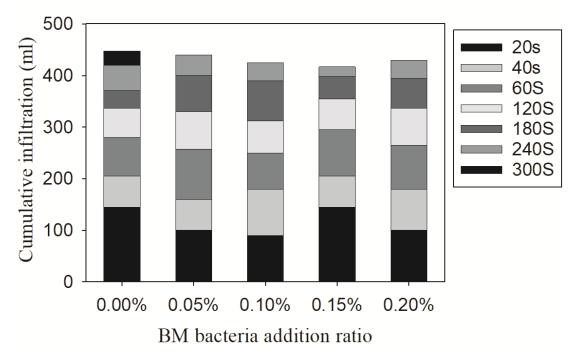

Figure.S1 Migration time of complex soil wetting front under different BM addition ratio. The percentage represents BM added mass ratio.

Figure.S2 Variation characteristics of cumulative infiltration of complex soil with different BM addition ratio within 5 min. The percentage represents BM added mass ratio.