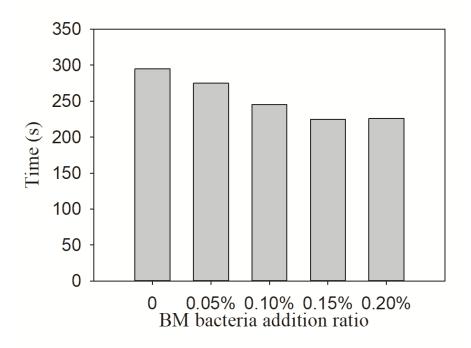

Figure.S1 Migration time of complex soil wetting front under different BM addition ratio. The percentage represents BM added mass ratio.

Figure.S2 Variation characteristics of cumulative infiltration of complex soil with different BM addition ratio within 5 min. The percentage represents BM added mass ratio.