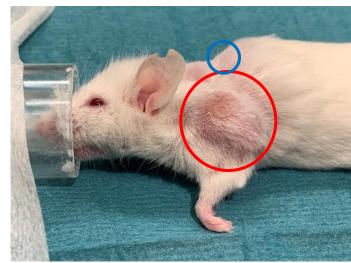

# Supplementary figure 1-2. Pictures from follow up and tumor size measurement

PDX - Xencgaft 1/4/19

Pettersen, Cardine

cut som hjerk/large er nie sammensalet, trill burger mytorma

Size? (a 1,3mm normal, pancron whore/humar?

visiable? en liken forheigning under huden, tatt ut 51 HFS

SECTION TAKEN

- Mouse 12 was used as a «social mouse» during treatment with Smartfish containing fish oil for mouse 17
  - Did not have growing xenograft at that time, were suspected to have removed xenograft itself