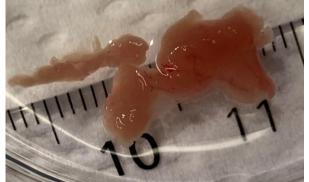

# Supplementary figure 1-2. Pictures from follow up and tumor size measurement

PDX - Xencgaft 1/4/19

Pettersen, Cardine

cut som hjerk/large er nie sammensalet, trill burger mytorma

Size? (a 1,3mm normal, pancron whore/humar?