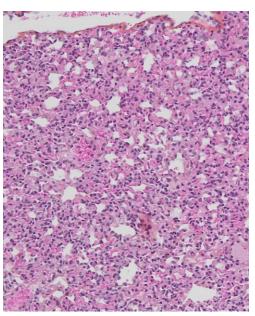

### **Supplementary figure 1-12-3.** Pictures form euthanization of mouse 12 (11.03.2020 / 49w + 2d)

Xenograft almost not visiable

Only small trace visiable of xenograft

Necroscopy

Undefined dark «bladder» with liquid close to pancreas.