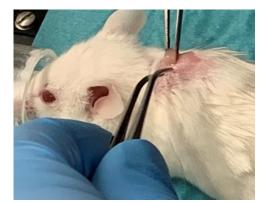

# Mouse 12

Surgery date: 01.04.19

• Age (weeks) 11

• Weight (g) 20.5

Tumor fragment P3-1A

Ear marks1

Fragment size 4\*4 mm

Pictures from the engraftment day.

# Supplementary figure 1-2. Pictures from follow up and tumor size measurement

PDX - Xencgaft 1/4/19

Pettersen, Cardine

cut som hjerk/large er nie sammensalet, trill burger mytorma

Size? (a 1,3mm normal, pancron whore/humar?