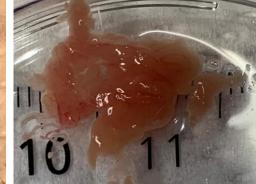

### **Supplementary figure 1-12-3.** Pictures form euthanization of mouse 12 (11.03.2020 / 49w + 2d)

Xenograft almost not visiable

Only small trace visiable of xenograft

Necroscopy

Undefined dark «bladder» with liquid close to pancreas.