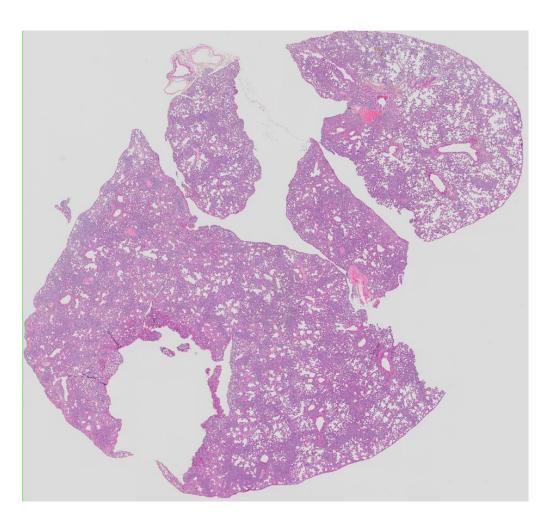

### **Supplementary figure 1-12-3.** Pictures form euthanization of mouse 12 (11.03.2020 / 49w + 2d)

Xenograft almost not visiable

Only small trace visiable of xenograft

Necroscopy

Undefined dark «bladder» with liquid close to pancreas.