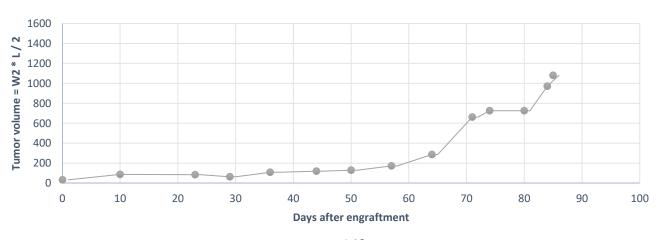

# Supplementary figure 1-2. Pictures from follow up and tumor size measurement

PDX - Xencgaft 1/4/19

Pettersen, Cardine

cut som hjerk/large er nie sammensalet, trill burger mytorma

Size? (a 1,3mm normal, pancron whore/humar?

### **Supplementary figure 1-12-3.** Pictures form euthanization of mouse 12 (11.03.2020 / 49w + 2d)

Xenograft almost not visiable

Only small trace visiable of xenograft

Necroscopy

Undefined dark «bladder» with liquid close to pancreas.