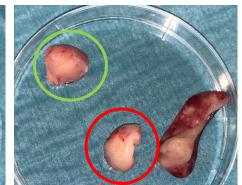

# Supplementary figure 1-2. Pictures from follow up and tumor size measurement

PDX - Xencgaft 1/4/19

Pettersen, Cardine

cut som hjerk/large er nie sammensalet, trill burger mytorma

Size? (a 1,3mm normal, pancron whore/humar?