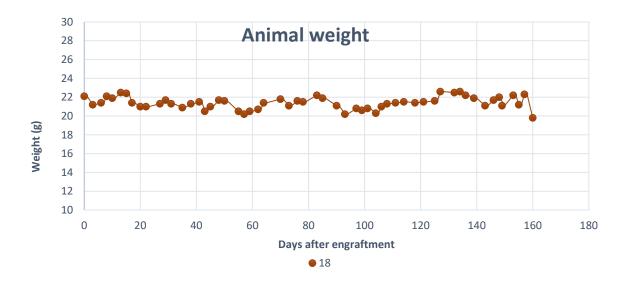

V.         |              |           | hundy 14  | XX          |              |            |
|                       | Ulcerous turnour                             | 18                 |              |            | 1          |            | -            | -         | 200       | The second  |              |            |
|                       |                                              | Total:             |              |            |            |            |              | 4         | 2,7x2     | 7           |              |            |
|                       | Comment                                      | s, treatments etc: |              |            |            |            |              |           | berby     | -           | 1            |            |





Weight curve



# Xenograft growth curve



# Mouse 19

■ Surgery date: 14.05.19

• Age (weeks) 17

• Weight (g) 20.6

• Tumor fragment P11-1A

Fragment size 4\*4 mm

Ear marks1





**Supplementary figure 1-19-1.** Pictures from the engraftment day





**Supplementary figure 1-19-2.** Pictures from follow up





18.07.2019 30.07.2019

**Supplementary figure 1-19-3.** List over weight registrations of the drinking bottle (with Smartfish Remune Peach) before and after provided to the mouse

- Smartfish with fishoil (OMEGA-3)
- 5 days
- Blodsamples were taken before and after treatment



Supplementary figure 1-19-4. Pictures from euthanization (30.07.19)

- Xenograft size 11.3 x 12 mm
- Wound on skin over xenograft
- Blood sample (blood card and plasma)
- Tumor tissue for
  - Histology
  - RNA isolatio