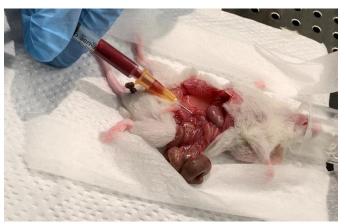

# Mouse 12

Surgery date: 01.04.19

• Age (weeks) 11

• Weight (g) 20.5

Tumor fragment P3-1A

Ear marks1

Fragment size 4\*4 mm

Pictures from the engraftment day.