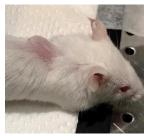

# Supplementary figure 1-2. Pictures from follow up and tumor size measurement

PDX - Xencgaft 1/4/19

Pettersen, Cardine

cut som hjerk/large er nie sammensalet, trill burger mytorma

Size? (a 1,3mm normal, pancron whore/humar?

visiable? en liken forheigning under huden, tatt ut 51 HFS

SECTION TAKEN

- Mouse 12 was used as a «social mouse» during treatment with Smartfish containing fish oil for mouse 17
  - Did not have growing xenograft at that time, were suspected to have removed xenograft itself