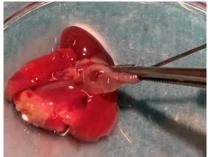

### **Supplementary figure 1-12-3.** Pictures form euthanization of mouse 12 (11.03.2020 / 49w + 2d)

Xenograft almost not visiable

Only small trace visiable of xenograft

Necroscopy

Undefined dark «bladder» with liquid close to pancreas.