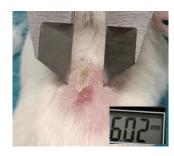

# Supplementary figure 1-2. Pictures from follow up and tumor size measurement

PDX - Xencgaft 1/4/19

Pettersen, Cardine

cut som hjerk/large er nie sammensalet, trill burger mytorma

Size? (a 1,3mm normal, pancron whore/humar?