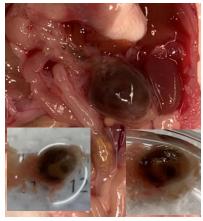

### **Supplementary figure 1-12-3.** Pictures form euthanization of mouse 12 (11.03.2020 / 49w + 2d)

Xenograft almost not visiable

Only small trace visiable of xenograft

Necroscopy

Undefined dark «bladder» with liquid close to pancreas.