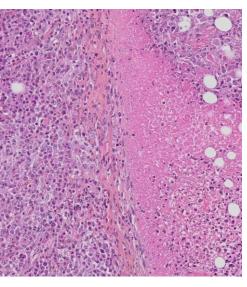

### **Supplementary figure 1-12-3.** Pictures form euthanization of mouse 12 (11.03.2020 / 49w + 2d)

Xenograft almost not visiable

Only small trace visiable of xenograft

Necroscopy

Undefined dark «bladder» with liquid close to pancreas.

Necroscopy

Lungs filled with formalin Spleen, lungs and heart

12 (P3-1a) klipp

ORGAN WEIGHT

Blodhort

DATE 11.03.20 CLINICAL SYMPTOMS AT DEATH Frish/ healthy

9) xenograft

Autopsy card modified from: http://www.pathbase.net/Necropsy of the Mouse/