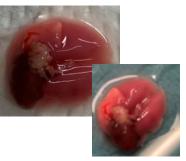

### **Supplementary figure 1-12-3.** Pictures form euthanization of mouse 12 (11.03.2020 / 49w + 2d)

Xenograft almost not visiable

Only small trace visiable of xenograft

Necroscopy

Undefined dark «bladder» with liquid close to pancreas.