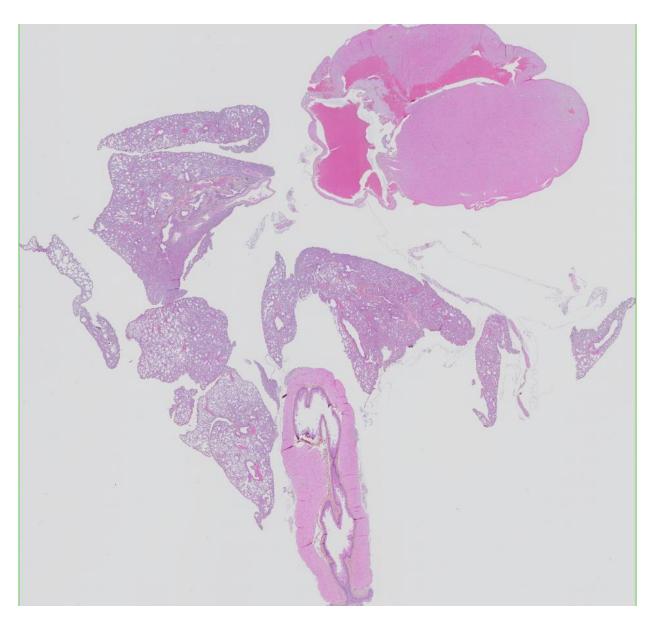

### **Supplementary figure 1-12-3.** Pictures form euthanization of mouse 12 (11.03.2020 / 49w + 2d)

Xenograft almost not visiable

Only small trace visiable of xenograft

Necroscopy

Undefined dark «bladder» with liquid close to pancreas.