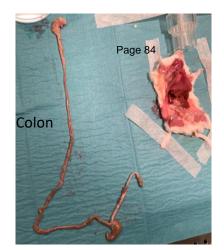

Necroscopy

Lungs filled with formalin Spleen, lungs and heart

12 (P3-1a) klipp

ORGAN WEIGHT

Blodhort

DATE 11.03.20 CLINICAL SYMPTOMS AT DEATH Frish/ healthy

9) xenograft

Autopsy card modified from: http://www.pathbase.net/Necropsy of the Mouse/