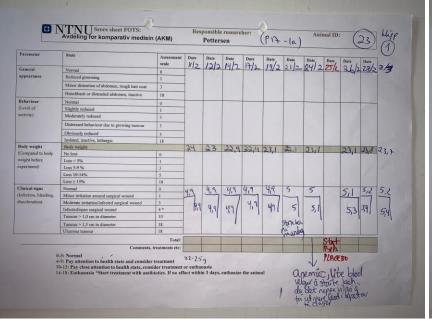

| Parameter             | State                                            | Assessment      | Date 4/10  | Date      | Date | Date  | Date 16/10      | Date 18/10 | 21/10 | Date<br>33/10 | Date  | Date 30/10 |
|-----------------------|--------------------------------------------------|-----------------|------------|-----------|------|-------|-----------------|------------|-------|---------------|-------|------------|
| General               | Normal                                           | 0               | 1110       | 0/10      | 7.0  | 1.770 | 10/10           |            | 2110  | 20110         | 20110 | 27.0       |
| appearance            | Reduced grooming                                 | 1               |            |           |      |       |                 |            |       |               |       |            |
|                       | Minor distention of abdomen, rough hair coat     | 3               |            |           | 1 3  |       |                 |            |       |               |       |            |
|                       | Hunchback or distended abdomen, inactive         | 18              |            |           |      |       |                 |            |       |               |       |            |
| Behaviour             | Normal                                           | 0               |            |           |      |       |                 |            |       |               |       |            |
| (Level of             | Slightly reduced                                 | 1               | 1          |           | 100  | 1     |                 |            |       |               |       |            |
| activity)             | Moderately reduced                               | 3               |            |           |      |       |                 |            |       |               |       |            |
|                       | Distressed behaviour due to growing tumour       | 3               | - 0        |           |      |       |                 |            |       |               |       |            |
|                       |                                                  | 5               | 100        |           |      |       |                 |            |       |               |       |            |
|                       | Obviously reduced  Isolated, inactive, lethargic | 18              |            |           |      |       |                 |            |       |               |       |            |
| Body weight           | Body weight:                                     | 18              | 219        | 22.1      | 21.7 | 216   | 22,5            | 23         | 278   | 800           | 21,7  | 21.1       |
| (Compared to body     | No loss                                          | 0               | -1,1       | V         | -    | 110   | 13              | 000        |       | 1             |       |            |
| weight before         | Loss < 5%                                        | 1               |            |           | 1 30 |       |                 |            |       |               |       |            |
| experiment)           | Loss 5-9 %                                       | 3               |            |           |      |       |                 |            |       |               |       |            |
|                       | Loss 10-14%                                      | 5               |            |           |      | 1000  |                 |            | 100   |               |       |            |
|                       | Loss ≥ 15%                                       | 18              | 0          |           | 100  |       |                 |            |       |               |       |            |
| Clinical signs        | Normal                                           | 0               | 25         | 25        | 254  | 1.    | 3,5<br>x<br>3,5 | -11-       | 3.7   | 35            |       | 3,5        |
| (Infection, bleeding, | Minor irritation around surgical wound           | 1               | 3,5<br>3,5 | 3,5<br>X5 | 25   | -11-  | 20              |            | 31.   | 3,5<br>×      | 11    | ×          |
| discoloration)        | Moderate irritation/infected surgical wound      | 3               | 3,5        | 25        | 2'2  |       | 25              |            | 12    | 20            | 11    | 25         |
|                       | Infected/open surgical wound                     | 4.              |            | A         |      |       | 30              |            | 1,7   | 213           |       | 2,5        |
|                       | Tumour > 1,0 cm in diameter                      | 10              |            |           |      |       |                 |            | 1     | 1             | 1     |            |
|                       | Tumour > 1,5 cm in diameter                      | 18              |            |           |      |       |                 |            | 1 23  | SOL DE        | 1     |            |
|                       | Ulcerous tumour                                  | 18              |            |           |      |       |                 |            |       |               |       |            |
|                       |                                                  | Total:          |            |           |      |       |                 |            |       |               |       |            |
| 1                     | Comments                                         | treatments etc: | 10000      |           |      | 1000  |                 |            |       |               |       |            |