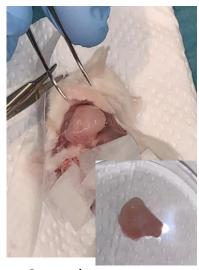

### **Supplementary figure 1-12-3.** Pictures form euthanization of mouse 12 (11.03.2020 / 49w + 2d)

Xenograft almost not visiable

Only small trace visiable of xenograft

Necroscopy

Undefined dark «bladder» with liquid close to pancreas.