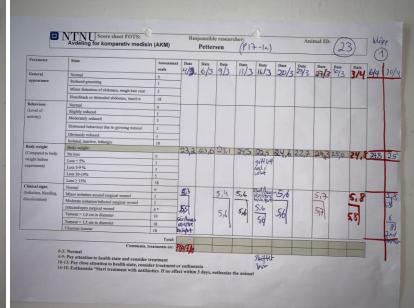

|       |       |       |         |      |        | 12/  |      |       |       |       |
|                    |                                                 | Total:     |       |       |       |         |      |        |      |      |       |       |       |
|                    | Comments, tr                                    |            | -     |       |       |         |      |        |      |      | 1     |       |       |
| 0-                 | 3: Normal                                       |            | 95    |       |       |         |      |        |      |      |       |       | A III |
|                    | 9: Pay attention to health state and consider t |            |       |       |       |         |      |        |      |      | _     |       | 1     |











#### **Supplementary figure 1-23-8.**

Mouse, xenograft and secondary tumor growth curves

Weight curve

Xenograft growth curve

Secondary tumor growth curve







#### X – xenograft

- CRC Tumor glandulas with necrotic debris in the lumen
- No lymphoma cells
- Mucus
- Necrotic tissue
- Connective tissue



TR – tumor right side (dark bladder with liquid)

- Possible some kind of cyst
- Liquid filled structures
- Does not look malign
- Regularly epithelia



#### Lungs and heart

- Look normal, however a bit compact lungs
- Possibly macrophages in the lungs



#### Spleen and pancreas

- pancreas looks normal
- no lyphoid cancer cells
- fibrotic field in the middle of the spleen



#### Mouse 24

■ Surgery date: 20.08.19

• Age (weeks) 31

• Weight (g) 23.6

• Tumor fragment P17-1B

•