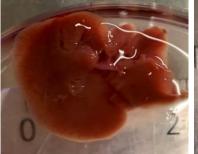

### **Supplementary figure 1-12-3.** Pictures form euthanization of mouse 12 (11.03.2020 / 49w + 2d)

Xenograft almost not visiable

Only small trace visiable of xenograft

Necroscopy

Undefined dark «bladder» with liquid close to pancreas.