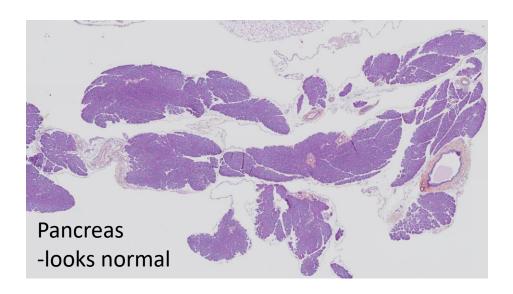

Necroscopy

Lungs filled with formalin Spleen, lungs and heart

12 (P3-1a) klipp

ORGAN WEIGHT

Blodhort

DATE 11.03.20 CLINICAL SYMPTOMS AT DEATH Frish/ healthy

9) xenograft

Autopsy card modified from: http://www.pathbase.net/Necropsy of the Mouse/