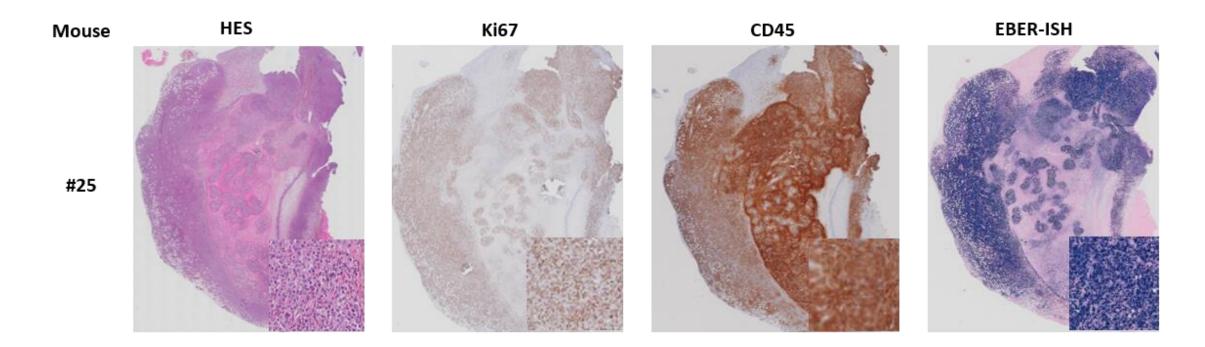

### **Supplementary figure 1-12-3.** Pictures form euthanization of mouse 12 (11.03.2020 / 49w + 2d)

Xenograft almost not visiable

Only small trace visiable of xenograft

Necroscopy

Undefined dark «bladder» with liquid close to pancreas.