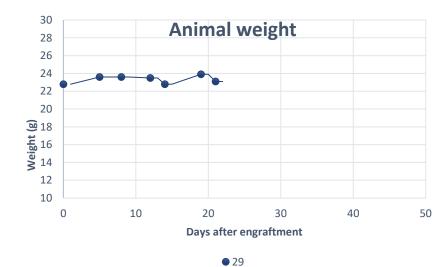

# Mouse 12

Surgery date: 01.04.19

• Age (weeks) 11

• Weight (g) 20.5

Tumor fragment P3-1A

Ear marks1

Fragment size 4\*4 mm

Pictures from the engraftment day.