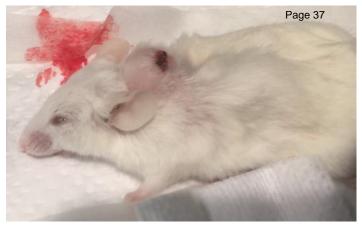

# Supplementary figure 1-2. Pictures from follow up and tumor size measurement

PDX - Xencgaft 1/4/19

Pettersen, Cardine

cut som hjerk/large er nie sammensalet, trill burger mytorma

Size? (a 1,3mm normal, pancron whore/humar?