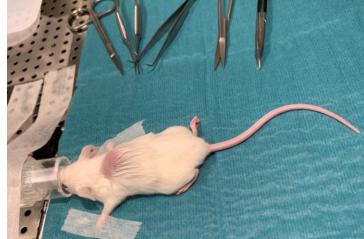

# Supplementary figure 1-2. Pictures from follow up and tumor size measurement

PDX - Xencgaft 1/4/19

Pettersen, Cardine

cut som hjerk/large er nie sammensalet, trill burger mytorma

Size? (a 1,3mm normal, pancron whore/humar?

visiable? en liken forheigning under huden, tatt ut 51 HFS

SECTION TAKEN

- Mouse 12 was used as a «social mouse» during treatment with Smartfish containing fish oil for mouse 17
  - Did not have growing xenograft at that time, were suspected to have removed xenograft itself