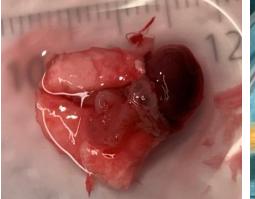

### **Supplementary figure 1-12-3.** Pictures form euthanization of mouse 12 (11.03.2020 / 49w + 2d)

Xenograft almost not visiable

Only small trace visiable of xenograft

Necroscopy

Undefined dark «bladder» with liquid close to pancreas.