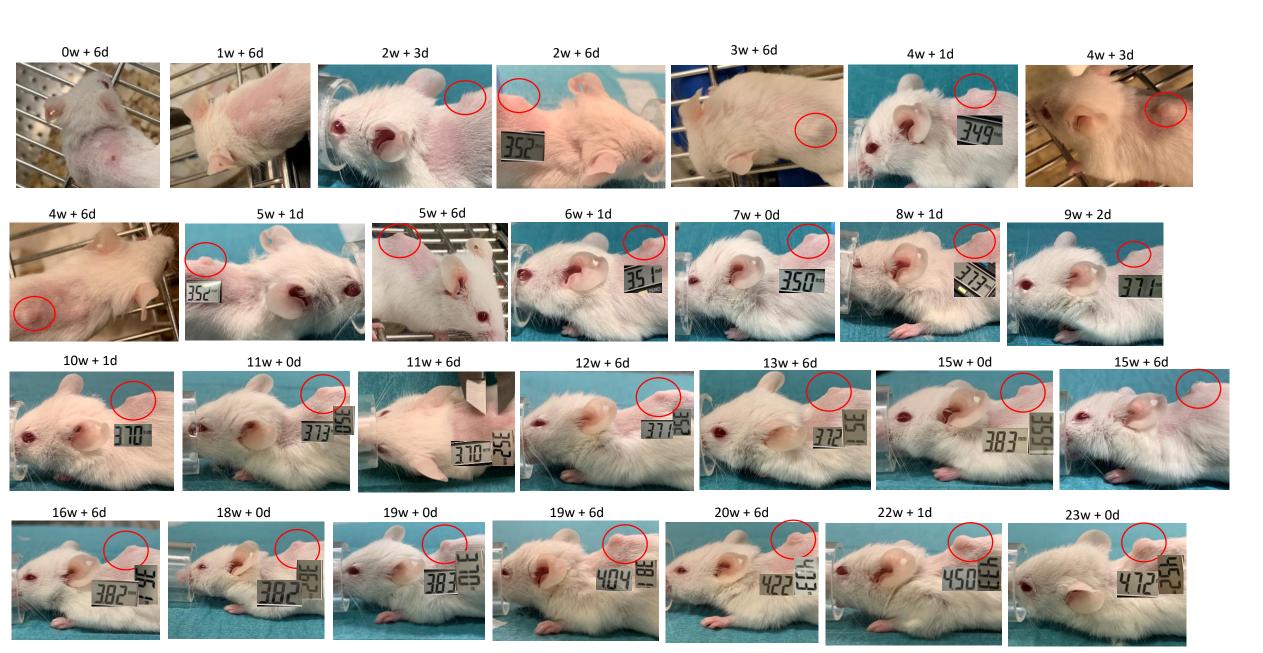

# Supplementary figure 1-2. Pictures from follow up and tumor size measurement

PDX - Xencgaft 1/4/19

Pettersen, Cardine

cut som hjerk/large er nie sammensalet, trill burger mytorma

Size? (a 1,3mm normal, pancron whore/humar?