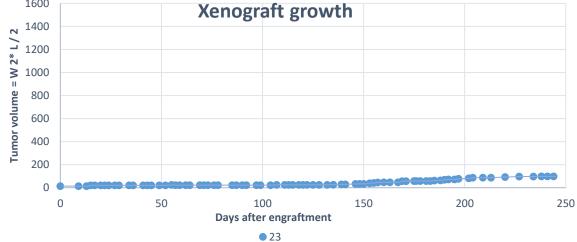

| Total:     |       |       |       |         |      |        |      |      |       |       |       |
|                    | Comments, tr                                    |            | -     |       |       |         |      |        |      |      | 1     |       |       |
| 0-                 | 3: Normal                                       |            | 95    |       |       |         |      |        |      |      |       |       | A III |
|                    | 9: Pay attention to health state and consider t |            |       |       |       |         |      |        |      |      | _     |       | 1     |











#### **Supplementary figure 1-23-8.**

Mouse, xenograft and secondary tumor growth curves

Weight curve

Xenograft growth curve

Secondary tumor growth curve







#### X – xenograft

- CRC Tumor glandulas with necrotic debris in the lumen
- No lymphoma cells
- Mucus
- Necrotic tissue
- Connective tissue



TR – tumor right side (dark bladder with liquid)

- Possible some kind of cyst
- Liquid filled structures
- Does not look malign
- Regularly epithelia



#### Lungs and heart

- Look normal, however a bit compact lungs
- Possibly macrophages in the lungs



#### Spleen and pancreas

- pancreas looks normal
- no lyphoid cancer cells
- fibrotic field in the middle of the spleen



#### Mouse 24

■ Surgery date: 20.08.19

• Age (weeks) 31

• Weight (g) 23.6

• Tumor fragment P17-1B

• Fragment size 3 x 3 mm

Ear mark2

















**Supplementary figure 1-24-1. P**ictures from the engraftment day

## **Supplementary figure 1-24-2.** Pictures