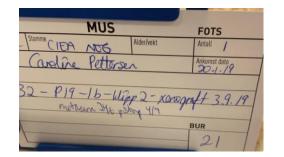

# **Supplementary figure 1-12-4.** Pictures of scoresheets

| O N                   | TNU Score sheet FOTS: (is Avdeling for komparativ medisin | (AKM)             | Resp        | onsible     | e researc | her:     | X         | enograf       | /           | nal ID:<br>4-/9 | 1         | (P3)      | 12)   |
|-----------------------|-----------------------------------------------------------|-------------------|-------------|-------------|-----------|----------|-----------|---------------|-------------|-----------------|-----------|-----------|-------|
| Parameter             | State                                                     | Assessment        | Date 2,4,19 | Date<br>3.4 | Date 5.4. | Date     | Date 24.4 | Date 30.4     | Date 7/5/19 | Date<br>ISK/#   | Date 21/5 | Date 28/5 | 4/6   |
| General               | Normal                                                    | 0                 | ,           | 0           | G         | 0        | 6         | 0             | 0           | 0               | 0         | 6         | -     |
| appearance            | Reduced grooming                                          | 1                 |             | 0           |           |          | 0         | 0             | 6           | 0               | 100       | 0         |       |
|                       | Minor distention of abdomen, rough hair coat              | 3                 |             |             |           |          |           |               |             |                 |           |           |       |
|                       | Hunchback or distended abdomen, inactive                  | 18                |             |             |           |          |           |               |             |                 |           |           |       |
| Behaviour             | Normal                                                    | 0                 |             |             | 6         |          | A         | 2             | O           | ,               | 2         | 0         |       |
| (Level of             | Slightly reduced                                          | 1                 | 1           | 1           | 0         | 6        | 14        | 0             | 0           | 6               |           |           | 1 50  |
| activity)             | Moderately reduced                                        | 3                 |             |             |           |          |           |               |             |                 |           |           |       |
|                       | Distressed behaviour due to growing tumour                | 3                 |             |             |           |          | 1         |               |             |                 |           |           |       |
|                       | Obviously reduced                                         | 5                 |             |             |           |          |           | 1             |             |                 |           |           |       |
|                       | Isolated, inactive, lethargic                             | 18                |             |             |           |          |           |               |             | 3.00            | 000       | -         | -11 - |
| Body weight           | Body weight:                                              |                   | 20.2        | 18000       |           | 20.2     | 21.5      | 21.6          | 21.5        | 21.8            | 22.9      | 225       | 24.3  |
| (Compared to body     | No loss                                                   | 0                 | 700         |             |           | 6        | 0         |               | 0           | 0               | 0         | 0         |       |
| weight before         | Loss < 5%                                                 | 1                 | •           | 1 3         |           |          |           |               |             |                 |           |           |       |
| experiment)           | Loss 5-9 %                                                | 3                 | -           |             |           |          | 1         |               | 1000        |                 |           | 1         |       |
|                       | Loss 10-14%                                               | 5                 |             |             |           | 188      |           |               |             |                 |           |           |       |
|                       | Loss ≥ 15%                                                | 18                | 100         |             |           |          |           | Van der d     |             |                 | -         |           | -     |
| Clinical signs        | Normal                                                    | 0                 | 0           |             | 0         | 5 XSM    | N ENIA    | barber        | Ser         | ca              | - 5X5     | 4,5       | 44    |
| (Infection, bleeding, | Minor irritation around surgical wound                    | 1                 |             |             | -         | X2-150ya | H55553    | Eu            | Kenog       | \$ 5x5          | - 3/3     | 10        |       |
| discoloration)        | Moderate irritation/infected surgical wound               | 3                 |             | 12          | 100       |          | 9-1       | ), (          | 3 lehre     | 1               |           | 145       |       |
|                       | Infected/open surgical wound                              | 4 *               |             | March 1     | 30 10     | 0        | 6         |               | erilt       |                 | 1000      | 10        |       |
|                       | Tumour > 1,0 cm in diameter                               | 10                |             | 197         |           | 1        | 0         | 0             | Str         |                 | 100       |           |       |
|                       | Tumour > 1,5 cm in diameter                               | 18                |             | 6           | 1         | 1        |           | 10            | 1           |                 |           |           |       |
|                       | Ulcerous tumour                                           | 18                |             |             |           |          |           |               |             |                 |           | 1         |       |
|                       |                                                           | Total             |             |             |           |          | 1         | Maria Comment | 100         |                 |           | 1         |       |
|                       | Comment                                                   | s, treatments etc | 100         | 1000        | 1         |          |           |               |             | 1               |           |           |       |