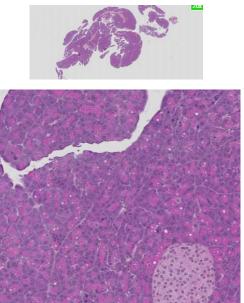

# Mouse 12

Surgery date: 01.04.19

• Age (weeks) 11

• Weight (g) 20.5

Tumor fragment P3-1A

Ear marks1

Fragment size 4\*4 mm

Pictures from the engraftment day.

# Supplementary figure 1-2. Pictures from follow up and tumor size measurement

PDX - Xencgaft 1/4/19

Pettersen, Cardine

cut som hjerk/large er nie sammensalet, trill burger mytorma

Size? (a 1,3mm normal, pancron whore/humar?