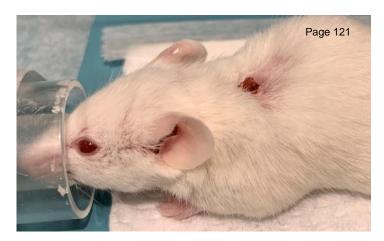

### **Supplementary figure 1-12-3.** Pictures form euthanization of mouse 12 (11.03.2020 / 49w + 2d)

Xenograft almost not visiable

Only small trace visiable of xenograft

Necroscopy

Undefined dark «bladder» with liquid close to pancreas.