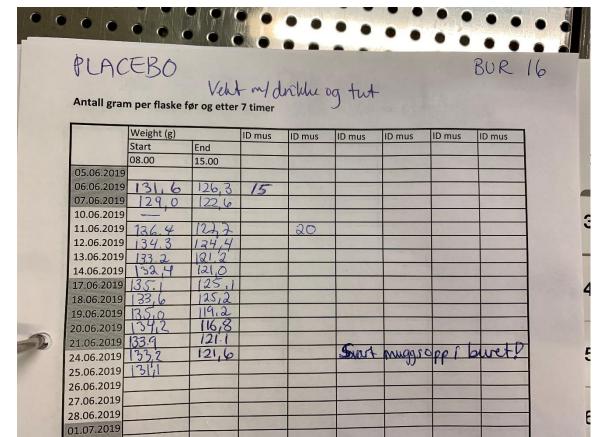

hron (HES)

- Probably not xenograft tissue
- No tumor cells found
- Muscle cells, fat, mucus, connective tissue
- Traces of plant cells outside but also inside tissue? Possibly paper leftovers.



# **Supplementary figure 1-12-6.** Histology pictures







# Mouse 15

Surgery date: 01.04.18

• Age (weeks) 11

• Weight (g) 18.5

• Tumor fragment P3-1B

• Ear marks 2



**Supplementary figure 1-15-1.** Pictures from the engraftment day





**Supplementary figure 1-15-2.** Pictures from follow up(14.06.19) and score sheets





# Blood sample and treatment

Blood samples before and after treatment

• Before: Vena Saphena

After: heart

Placebo treatment

**Supplementary figure 1-15-3.** List over treatment with placebo. Numbers are weight in grams before and after provided to the mice.





# **Supplementary figure 1-15-4.** Pictures from euthanization (25.06.19)

- Necroscopy
  - Xenograft size 15.5 x 10
  - Blood sample (blood card and plasma)
  - Tumor tissue for
    - Histology
    - RNA isolation
    - Protein isolation















Weight curve



Xenograft growth curve



**1**5



## M15X



- Typical colorectal adenocarcinoma
- Very similar to the HES staining og patient tumor 3
- Gland forming cells
- Necrotic debris withing glandular lumen

# Mouse 16

■ Surgery date: 01.04.19

• Age (weeks) 11

• Weight (g) 18.2

• Tumor fragment P3-2A

Ear marks3









# Supplementary figure 1-16-2.

Pictures from follow up (14.06.19)









# Blood sample and treatment

Before: Vena SaphenaAfter: heart 04.06.19

Treatment: Smartfish with fishoil (OMEGA-3)





**Supplem