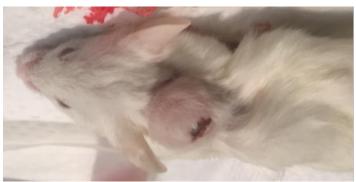

### **Supplementary figure 1-12-3.** Pictures form euthanization of mouse 12 (11.03.2020 / 49w + 2d)

Xenograft almost not visiable

Only small trace visiable of xenograft

Necroscopy

Undefined dark «bladder» with liquid close to pancreas.