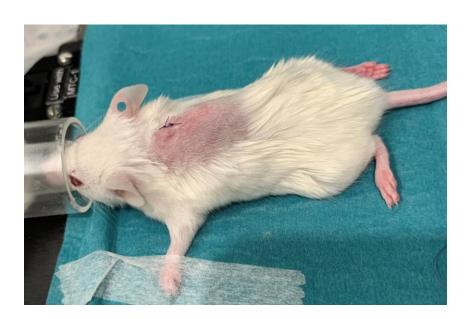

# Mouse 12

Surgery date: 01.04.19

• Age (weeks) 11

• Weight (g) 20.5

Tumor fragment P3-1A

Ear marks1

Fragment size 4\*4 mm

Pictures from the engraftment day.

# Supplementary figure 1-2. Pictures from follow up and tumor size measurement

PDX - Xencgaft 1/4/19

Pettersen, Cardine

cut som hjerk/large er nie sammensalet, trill burger mytorma

Size? (a 1,3mm normal, pancron whore/humar?