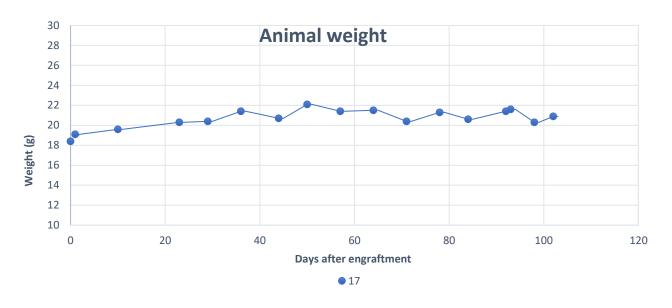

# Mouse 12

Surgery date: 01.04.19

• Age (weeks) 11

• Weight (g) 20.5

Tumor fragment P3-1A

Ear marks1

Fragment size 4\*4 mm

Pictures from the engraftment day.