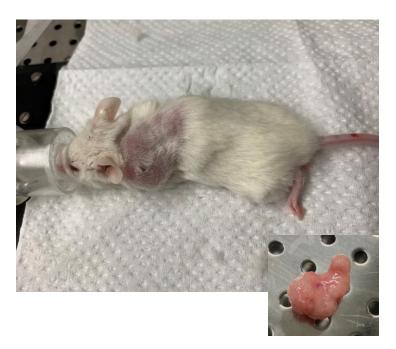

# Supplementary figure 1-2. Pictures from follow up and tumor size measurement

PDX - Xencgaft 1/4/19

Pettersen, Cardine

cut som hjerk/large er nie sammensalet, trill burger mytorma

Size? (a 1,3mm normal, pancron whore/humar?

visiable? en liken forheigning under huden, tatt ut 51 HFS

SECTION TAKEN

- Mouse 12 was used as a «social mouse» during treatment with Smartfish containing fish oil for mouse 17
  - Did not have growing xenograft at that time, were suspected to have removed xenograft itself