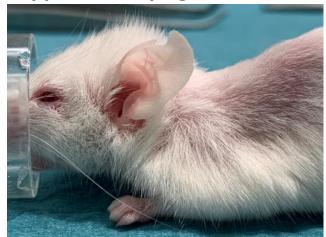

# Mouse 12

Surgery date: 01.04.19

• Age (weeks) 11

• Weight (g) 20.5

Tumor fragment P3-1A

Ear marks1

Fragment size 4\*4 mm

Pictures from the engraftment day.