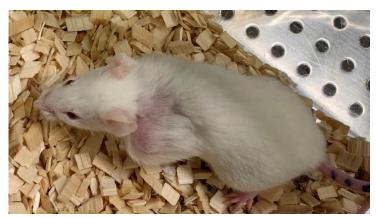

### **Supplementary figure 1-12-3.** Pictures form euthanization of mouse 12 (11.03.2020 / 49w + 2d)

Xenograft almost not visiable

Only small trace visiable of xenograft

Necroscopy

Undefined dark «bladder» with liquid close to pancreas.