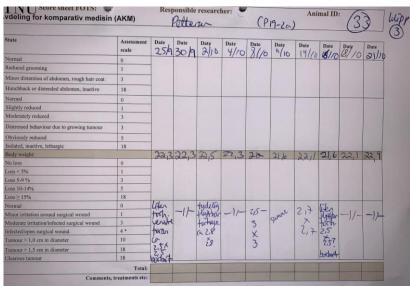

# **Supplementary figure 1-12-4.** Pictures of scoresheets

| O N                   | TNU Score sheet FOTS: (is Avdeling for komparativ medisin | (AKM)             | Resp        | onsible     | e researc | her:     | X         | enograf       | /           | nal ID:<br>4-/9 | 1         | (P3)      | 12)   |
|-----------------------|-----------------------------------------------------------|-------------------|-------------|-------------|-----------|----------|-----------|---------------|-------------|-----------------|-----------|-----------|-------|
| Parameter             | State                                                     | Assessment        | Date 2,4,19 | Date<br>3.4 | Date 5.4. | Date     | Date 24.4 | Date 30.4     | Date 7/5/19 | Date<br>ISK/#   | Date 21/5 | Date 28/5 | 4/6   |
| General               | Normal                                                    | 0                 | ,           | 0           | G         | 0        | 6         | 0             | 0           | 0               | 0         | 6         | -     |
| appearance            | Reduced grooming                                          | 1                 |             | 0           |           |          | 0         | 0             | 6           | 0               | 100       | 0         |       |
|                       | Minor distention of abdomen, rough hair coat              | 3                 |             |             |           |          |           |               |             |                 |           |           |       |
|                       | Hunchback or distended abdomen, inactive                  | 18                |             |             |           |          |           |               |             |                 |           |           |       |
| Behaviour             | Normal                                                    | 0                 |             |             | 6         |          | A         | 2             | O           | ,               | 2         | 0         |       |
| (Level of             | Slightly reduced                                          | 1                 | 1           | 1           | 0         | 6        | 14        | 0             | 0           | 6               |           |           | 1 50  |
| activity)             | Moderately reduced                                        | 3                 |             |             |           |          |           |               |             |                 |           |           |       |
|                       | Distressed behaviour due to growing tumour                | 3                 |             |             |           |          | 1         |               |             |                 |           |           |       |
|                       | Obviously reduced                                         | 5                 |             |             |           |          |           | 1             |             |                 |           |           |       |
|                       | Isolated, inactive, lethargic                             | 18                |             |             |           |          |           |               |             | 3.00            | 000       | -         | -11 - |
| Body weight           | Body weight:                                              |                   | 20.2        | 18000       |           | 20.2     | 21.5      | 21.6          | 21.5        | 21.8            | 22.9      | 225       | 24.3  |
| (Compared to body     | No loss                                                   | 0                 | 700         |             |           | 6        | 0         |               | 0           | 0               | 0         | 0         |       |
| weight before         | Loss < 5%                                                 | 1                 | •           | 1 3         |           |          |           |               |             |                 |           |           |       |
| experiment)           | Loss 5-9 %                                                | 3                 | -           |             |           |          | 1         |               | 1000        |                 |           | 1         |       |
|                       | Loss 10-14%                                               | 5                 |             |             |           | 188      |           |               |             |                 |           |           |       |
|                       | Loss ≥ 15%                                                | 18                | 100         |             |           |          |           | Van der d     |             |                 | -         |           | -     |
| Clinical signs        | Normal                                                    | 0                 | 0           |             | 0         | 5 XSM    | N ENIA    | barber        | Ser         | ca              | - 5X5     | 4,5       | 44    |
| (Infection, bleeding, | Minor irritation around surgical wound                    | 1                 |             |             | -         | X2-150ya | H55553    | Eu            | Kenog       | \$ 5x5          | - 3/3     | 10        |       |
| discoloration)        | Moderate irritation/infected surgical wound               | 3                 |             | 12          | 100       |          | 9-1       | ), (          | 3 lehre     | 1               |           | 145       |       |
|                       | Infected/open surgical wound                              | 4 *               |             | March 1     | 30 10     | 0        | 6         |               | erilt       |                 | 1000      | 10        |       |
|                       | Tumour > 1,0 cm in diameter                               | 10                |             | 197         |           | 1        | 0         | 0             | Str         |                 | 100       |           |       |
|                       | Tumour > 1,5 cm in diameter                               | 18                |             | 6           | 1         | 1        |           | 10            | 1           |                 |           |           |       |
|                       | Ulcerous tumour                                           | 18                |             |             |           |          |           |               |             |                 |           | 1         |       |
|                       |                                                           | Total             |             |             |           |          | 1         | Maria Comment | 100         |                 |           | 1         |       |
|                       | Comment                                                   | s, treatments etc | 100         | 1000        | 1         |          |           |               |             | 1               |           |           |       |