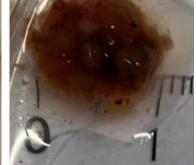

Necroscopy

Lungs filled with formalin Spleen, lungs and heart

12 (P3-1a) klipp

ORGAN WEIGHT

Blodhort

DATE 11.03.20 CLINICAL SYMPTOMS AT DEATH Frish/ healthy

9) xenograft

Autopsy card modified from: http://www.pathbase.net/Necropsy of the Mouse/