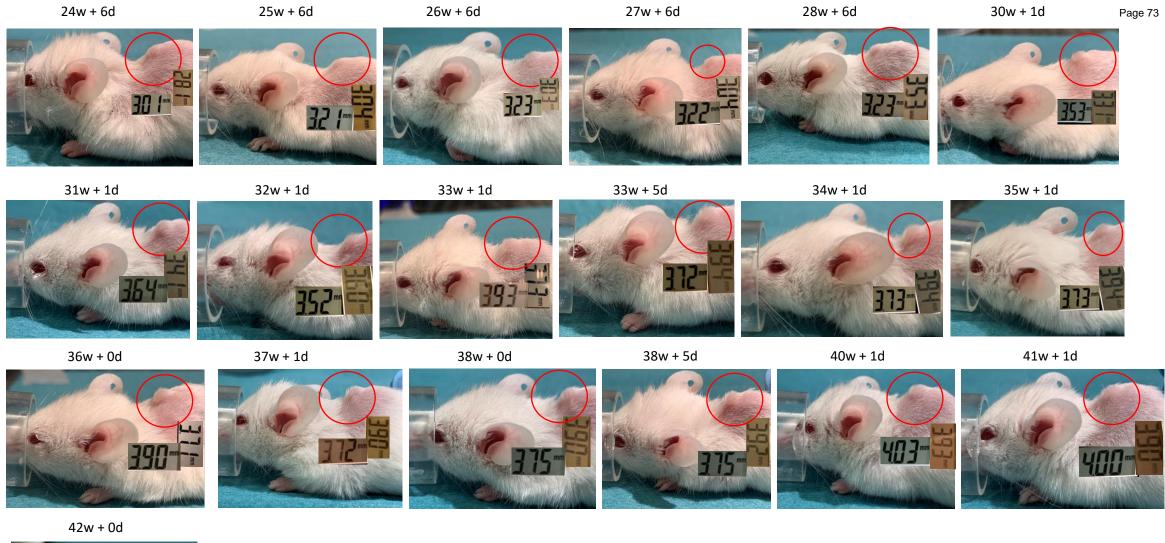

# Supplementary figure 1-2. Pictures from follow up and tumor size measurement

PDX - Xencgaft 1/4/19

Pettersen, Cardine

cut som hjerk/large er nie sammensalet, trill burger mytorma

Size? (a 1,3mm normal, pancron whore/humar?

visiable? en liken forheigning under huden, tatt ut 51 HFS

SECTION TAKEN

- Mouse 12 was used as a «social mouse» during treatment with Smartfish containing fish oil for mouse 17
  - Did not have growing xenograft at that time, were suspected to have removed xenograft itself

### **Supplementary figure 1-12-3.** Pictures form euthanization of mouse 12 (11.03.2020 / 49w + 2d)

Xenograft almost not visiable

Only small trace visiable of xenograft

Necroscopy

Undefined dark «bladder» with liquid close to pancreas.