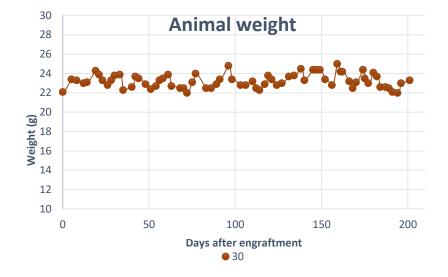

|                        |           |              |           |           |           |           |                                |               |             |



#### **Supplementary figure 1-30-4.** Score sheets







# **Supplementary figure 1-30-5.**

Mouse and xenograft growth curves

Weight curve

Xenograft growth curve







M30MP – Spleen and pancreas

Look normal





# **Supplementary figure 1-30-6.** Histology pictures



# M30LH – Lungs and heart

Look normal

# Mouse 31

| Surgery date: | 03.09.19 |
|---------------|----------|
|---------------|----------|

- Age (weeks) 33
- Weight (g) 23.8
- Tumor fragment P19-1a
- Fragment size 3 x 3 mm
- Ear marks 1











**Supplementary figure 1-31-1.** Pictures from the engraftment day

### Supplementary figure 1-31-2. Pictures from follow up and xenograft size measurement



- No treatment given (no zenograft growth)
- Xenograft size not visiable
- Small/normal spleen
- Euthanized due to xenograft not growing after 6 months













Stomach and pancreatic tissue

**Pancreas** 

Small xenograft under the skin

**Blood sampling** 













Lungs f