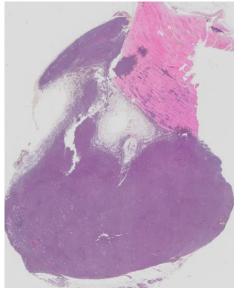

### **Supplementary figure 1-12-3.** Pictures form euthanization of mouse 12 (11.03.2020 / 49w + 2d)

Xenograft almost not visiable

Only small trace visiable of xenograft

Necroscopy

Undefined dark «bladder» with liquid close to pancreas.