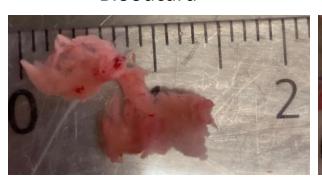

### **Supplementary figure 1-12-3.** Pictures form euthanization of mouse 12 (11.03.2020 / 49w + 2d)

Xenograft almost not visiable

Only small trace visiable of xenograft

Necroscopy

Undefined dark «bladder» with liquid close to pancreas.