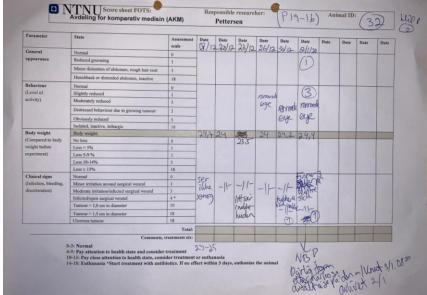

# **Supplementary figure 1-12-4.** Pictures of scoresheets

| O N                   | TNU Score sheet FOTS: (is Avdeling for komparativ medisin | (AKM)             | Resp        | onsible     | e researc | her:     | X         | enograf       | /           | nal ID:<br>4-/9 | 1         | (P3)      | 12)   |
|-----------------------|-----------------------------------------------------------|-------------------|-------------|-------------|-----------|----------|-----------|---------------|-------------|-----------------|-----------|-----------|-------|
| Parameter             | State                                                     | Assessment        | Date 2,4,19 | Date<br>3.4 | Date 5.4. | Date     | Date 24.4 | Date 30.4     | Date 7/5/19 | Date<br>ISK/#   | Date 21/5 | Date 28/5 | 4/6   |
| General               | Normal                                                    | 0                 | ,           | 0           | G         | 0        | 6         | 0             | 0           | 0               | 0         | 6         | -     |
| appearance            | Reduced grooming                                          | 1                 |             | 0           |           |          | 0         | 0             | 6           | 0               | 100       | 0         |       |
|                       | Minor distention of abdomen, rough hair coat              | 3                 |             |             |           |          |           |               |             |                 |           |           |       |
|                       | Hunchback or distended abdomen, inactive                  | 18                |             |             |           |          |           |               |             |                 |           |           |       |
| Behaviour             | Normal                                                    | 0                 |             |             | 6         |          | A         | 2             | O           | ,               | 2         | 0         |       |
| (Level of             | Slightly reduced                                          | 1                 | 1           | 1           | 0         | 6        | 14        | 0             | 0           | 6               |           |           | 1 50  |
| activity)             | Moderately reduced                                        | 3                 |             |             |           |          |           |               |             |                 |           |           |       |
|                       | Distressed behaviour due to growing tumour                | 3                 |             |             |           |          | 1         |               |             |                 |           |           |       |
|                       | Obviously reduced                                         | 5                 |             |             |           |          |           | 1             |             |                 |           |           |       |
|                       | Isolated, inactive, lethargic                             | 18                |             |             |           |          |           |               |             | 3.00            | 000       | -         | -11 - |
| Body weight           | Body weight:                                              |                   | 20.2        | 18000       |           | 20.2     | 21.5      | 21.6          | 21.5        | 21.8            | 22.9      | 225       | 24.3  |
| (Compared to body     | No loss                                                   | 0                 | 700         |             |           | 6        | 0         |               | 0           | 0               | 0         | 0         |       |
| weight before         | Loss < 5%                                                 | 1                 | •           | 1 3         |           |          |           |               |             |                 |           |           |       |
| experiment)           | Loss 5-9 %                                                | 3                 | -           |             |           |          | 1         |               | 1000        |                 |           | 1         |       |
|                       | Loss 10-14%                                               | 5                 |             |             |           | 188      |           |               |             |                 |           |           |       |
|                       | Loss ≥ 15%                                                | 18                | 100         |             |           |          |           | Van der d     |             |                 | -         |           | -     |
| Clinical signs        | Normal                                                    | 0                 | 0           |             | 0         | 5 XSM    | N ENIA    | barber        | Ser         | ca              | - 5X5     | 4,5       | 44    |
| (Infection, bleeding, | Minor irritation around surgical wound                    | 1                 |             |             | -         | X2-150ya | H55553    | Eu            | Kenog       | \$ 5x5          | - 3/3     | 10        |       |
| discoloration)        | Moderate irritation/infected surgical wound               | 3                 |             | 12          | 100       |          | 9-1       | ), (          | 3 lehre     | 1               |           | 145       |       |
|                       | Infected/open surgical wound                              | 4 *               |             | March 1     | 30 10     | 0        | 6         |               | erilt       |                 | 1000      | 10        |       |
|                       | Tumour > 1,0 cm in diameter                               | 10                |             | 197         |           | 1        | 0         | 0             | Str         |                 | 100       |           |       |
|                       | Tumour > 1,5 cm in diameter                               | 18                |             | 6           | 1         | 1        |           | 10            | 1           |                 |           |           |       |
|                       | Ulcerous tumour                                           | 18                |             |             |           |          |           |               |             |                 |           | 1         |       |
|                       |                                                           | Total             |             |             |           |          | 1         | Maria Comment | 100         |                 |           | 1         |       |
|                       | Comment                                                   | s, treatments etc | 100         | 1000        | 1         |          |           |               |             | 1               |           |           |       |