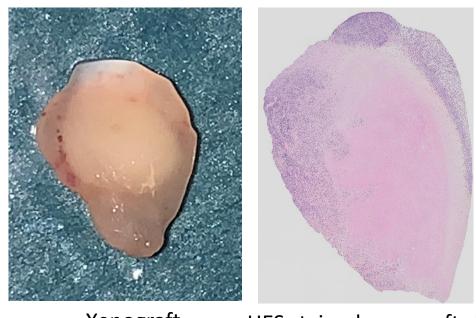

left shoulder
  - Secondary tumor right shoulder
  - Blood sample
  - Tumor tissue for
    - Histology
    - RNA isolation
    - Protein isolation









Whitish lungs



Blue; xenograft, Red; 2nd tumor





Xenograft

Enlarged spleen (2.2 cm) with white areas. Green; secondary tumor (right shoulder), Red; secondary tumor (left shoulder)



Bloodcard for fatty acid profiling





Samples collected for histology/HES staining

### **Supplementary figure 1-26-5.** Score sheets







### **Supplementary figure 1-26-6.**

Mouse, xenograft and secondary tumor growth curves

Weight curve

Xenograft growth curve

Secondary tumor growth curve



## **Supplementary figure 1-26-7.** Histology pictures

Two pathologists both confirmed that the secondary tumors consisted of lymphoid cells/lymphoma



Xenograft

HES stained xenograft slide



### **Supplementary figure 1-26-7.** Histology pictures



### Mouse 26 X (xenograft)

- HES staining
  - Hematoxylin blue nuclear staining
  - Eosin pink Extracellular matrix and cytoplasma
  - Safran yellow stains collagen fibers/connective tissue
- Large necrotic aerea in the middle of the xenograft
- Lymphoid tumor cells surrounding the xenograftet
- Seems like the lyphoid cells have «strungled» the xenograft

Supplementary figure 1-26-7.

Histology pictures



## Mouse 26 X (xenograft)

Page 99

Compact tissue with tumor cells

- Some unregular nuclei
- Several mitoses



Border from lymphoid cancer cells to necrotic tissue



Necrotic tissue



## Mouse 26 H (tumor right shoulder)

- Necrotic tissue in the middle
- Lymphoid tumor cells