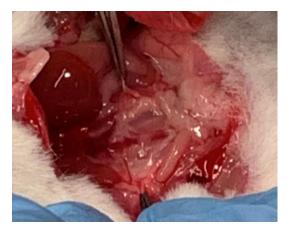

### **Supplementary figure 1-12-3.** Pictures form euthanization of mouse 12 (11.03.2020 / 49w + 2d)

Xenograft almost not visiable

Only small trace visiable of xenograft

Necroscopy

Undefined dark «bladder» with liquid close to pancreas.