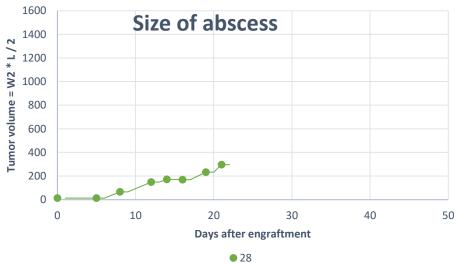

# Mouse 12

Surgery date: 01.04.19

• Age (weeks) 11

• Weight (g) 20.5

Tumor fragment P3-1A

Ear marks1

Fragment size 4\*4 mm

Pictures from the engraftment day.