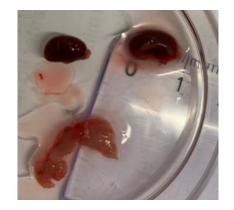

# Mouse 12

Surgery date: 01.04.19

• Age (weeks) 11

• Weight (g) 20.5

Tumor fragment P3-1A

Ear marks1

Fragment size 4\*4 mm

Pictures from the engraftment day.

# Supplementary figure 1-2. Pictures from follow up and tumor size measurement

PDX - Xencgaft 1/4/19

Pettersen, Cardine

cut som hjerk/large er nie sammensalet, trill burger mytorma

Size? (a 1,3mm normal, pancron whore/humar?