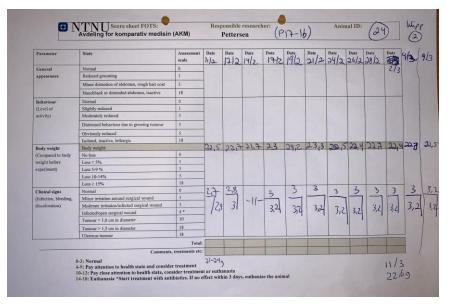

# **Supplementary figure 1-12-4.** Pictures of scoresheets

| O N                   | TNU Score sheet FOTS: (is Avdeling for komparativ medisin | (AKM)             | Resp        | onsible     | e researc | her:     | X         | enograf       | /           | nal ID:<br>4-/9 | 1         | (P3)      | 12)   |
|-----------------------|-----------------------------------------------------------|-------------------|-------------|-------------|-----------|----------|-----------|---------------|-------------|-----------------|-----------|-----------|-------|
| Parameter             | State                                                     | Assessment        | Date 2,4,19 | Date<br>3.4 | Date 5.4. | Date     | Date 24.4 | Date 30.4     | Date 7/5/19 | Date<br>ISK/#   | Date 21/5 | Date 28/5 | 4/6   |
| General               | Normal                                                    | 0                 | ,           | 0           | G         | 0        | 6         | 0             | 0           | 0               | 0         | 6         | -     |
| appearance            | Reduced grooming                                          | 1                 |             | 0           |           |          | 0         | 0             | 6           | 0               | 100       | 0         |       |
|                       | Minor distention of abdomen, rough hair coat              | 3                 |             |             |           |          |           |               |             |                 |           |           |       |
|                       | Hunchback or distended abdomen, inactive                  | 18                |             |             |           |          |           |               |             |                 |           |           |       |
| Behaviour             | Normal                                                    | 0                 |             |             | 6         |          | A         | 2             | O           | ,               | 2         | 0         |       |
| (Level of             | Slightly reduced                                          | 1                 | 1           | 1           | 0         | 6        | 14        | 0             | 0           | 6               |           |           | 1 50  |
| activity)             | Moderately reduced                                        | 3                 |             |             |           |          |           |               |             |                 |           |           |       |
|                       | Distressed behaviour due to growing tumour                | 3                 |             |             |           |          | 1         |               |             |                 |           |           |       |
|                       | Obviously reduced                                         | 5                 |             |             |           |          |           | 1             |             |                 |           |           |       |
|                       | Isolated, inactive, lethargic                             | 18                |             |             |           |          |           |               |             | 3.00            | 000       | -         | -11 - |
| Body weight           | Body weight:                                              |                   | 20.2        | 18000       |           | 20.2     | 21.5      | 21.6          | 21.5        | 21.8            | 22.9      | 225       | 24.3  |
| (Compared to body     | No loss                                                   | 0                 | 700         |             |           | 6        | 0         |               | 0           | 0               | 0         | 0         |       |
| weight before         | Loss < 5%                                                 | 1                 | •           | 1 3         |           |          |           |               |             |                 |           |           |       |
| experiment)           | Loss 5-9 %                                                | 3                 | -           |             |           |          | 1         |               | 1000        |                 |           | 1         |       |
|                       | Loss 10-14%                                               | 5                 |             |             |           | 188      |           |               |             |                 |           |           |       |
|                       | Loss ≥ 15%                                                | 18                | 100         |             |           |          |           | Van der d     |             |                 | -         |           | -     |
| Clinical signs        | Normal                                                    | 0                 | 0           |             | 0         | 5 XSM    | N ENIA    | barber        | Ser         | ca              | - 5X5     | 4,5       | 44    |
| (Infection, bleeding, | Minor irritation around surgical wound                    | 1                 |             |             | -         | X2-150ya | H55553    | Eu            | Kenog       | \$ 5x5          | - 3/3     | 10        |       |
| discoloration)        | Moderate irritation/infected surgical wound               | 3                 |             | 12          | 100       |          | 9-1       | ), (          | 3 lehre     | 1               |           | 145       |       |
|                       | Infected/open surgical wound                              | 4 *               |             | March 1     | 30 10     | 0        | 6         |               | erilt       |                 | 1000      | 10        |       |
|                       | Tumour > 1,0 cm in diameter                               | 10                |             | 197         |           | 1        | 0         | 0             | Str         |                 | 100       |           |       |
|                       | Tumour > 1,5 cm in diameter                               | 18                |             | 6           | 1         | 1        |           | 10            | 1           |                 |           |           |       |
|                       | Ulcerous tumour                                           | 18                |             |             |           |          |           |               |             |                 |           | 1         |       |
|                       |                                                           | Total             |             |             |           |          | 1         | Maria Comment | 100         |                 |           | 1         |       |
|                       | Comment                                                   | s, treatments etc | 100         | 1000        | 1         |          |           |               |             | 1               |           |           |       |