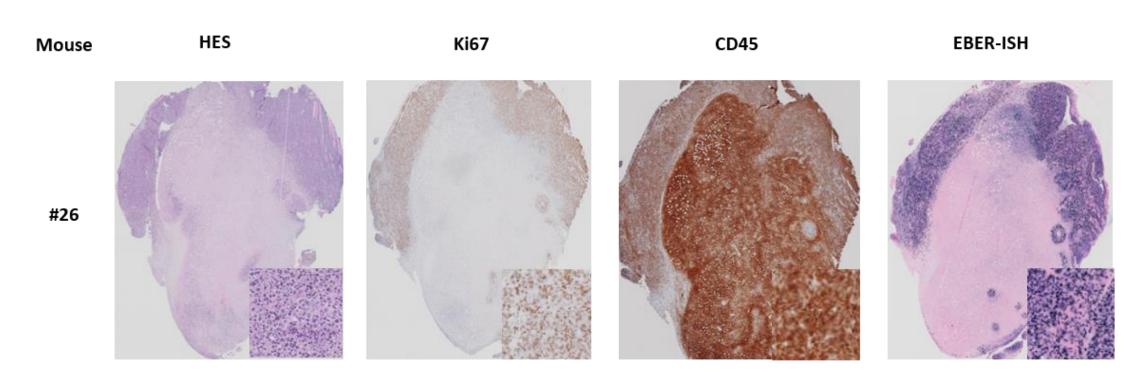

tissue in the middle
- Lymphoid tumor cells





# Mouse 26 V (tumor left shoulder)

- Lymphoid tumor cells
- Necrosis in the middle



## **Supplementary figure 1-26-7.** Histology pictures

# Mouse 26 LH (Lung)

- Dense aereas of tumor tissue in the lungs
- Lymphoid tumor cells









## Mouse 26 M (Spleen)

- Large spleen (2.2 cm, ca 3 when not bent)
- Pancreas attached
- White necrotic fields
- Plenty tumor cells in the spleen
- Possible bleedings in the spleen







## **Supplementary figure 1-26-7.** Histology pictures



Pancreatic cells



Pancreatic cells infiltrated by tumor cells



Pancreatic cells infiltrated by tumor cells



Passage between the spleen and pancreas

## Mouse 26 V (tumor left shoulder)

- Lymphoma
- IHC staining of Ki67 and CD45
- EBER-ISH staining of EBV



## Mouse 27

■ Surgery date: 21.08.19

• Age (weeks) 31

• Weight (g) 22

• Tumor fragment P18-1a

• Fragment size 3 x 3

Ear mark1

### **Supplementary figure 1-27-1.**

Pictures from the engraftment day















Mouse ID



0w + 5d



1w + 1d



«Tumor» ca 5 x 5 mm





«Tumor» ca 6 x 7 mm

2w + 0d



«Tumor» ca 9.5 x 5.5 mm «Tumor» ca 9.5 mm

2w + 2d 2w + 5d







#### Treatment:

- Smartfish Remune with fish oil
- Blodsamples taken before and after treatment



**Supplementary figure 1-27-3.** List over weight registrations of the drinking bottle (with Smartfish Remune Peach) before and after provided to the mice

#### **Supplementary figure 1-27-4.** Pictures from euthanization (11.09.19)

Not the xenograft, but an abscess that was growing

Mus ID 19 dager post op