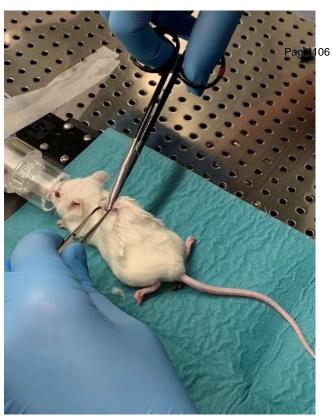

# Supplementary figure 1-2. Pictures from follow up and tumor size measurement

PDX - Xencgaft 1/4/19

Pettersen, Cardine

cut som hjerk/large er nie sammensalet, trill burger mytorma

Size? (a 1,3mm normal, pancron whore/humar?