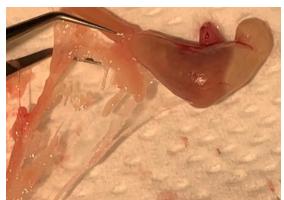

### **Supplementary figure 1-12-3.** Pictures form euthanization of mouse 12 (11.03.2020 / 49w + 2d)

Xenograft almost not visiable

Only small trace visiable of xenograft

Necroscopy

Undefined dark «bladder» with liquid close to pancreas.