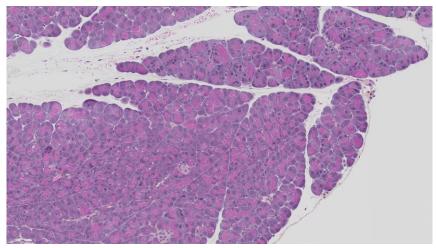

Necroscopy

Lungs filled with formalin Spleen, lungs and heart

12 (P3-1a) klipp

ORGAN WEIGHT

Blodhort

DATE 11.03.20 CLINICAL SYMPTOMS AT DEATH Frish/ healthy

9) xenograft

Autopsy card modified from: http://www.pathbase.net/Necropsy of the Mouse/