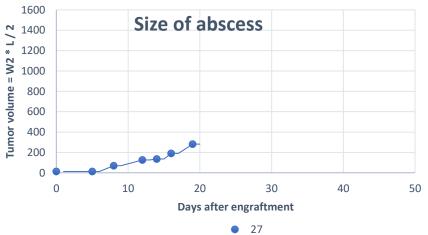

# **Supplementary figure 1-12-4.** Pictures of scoresheets

| O N                   | TNU Score sheet FOTS: (is Avdeling for komparativ medisin | (AKM)             | Resp        | onsible     | e researc | her:     | X         | enograf       | /           | nal ID:<br>4-/9 | 1         | (P3)      | 12)   |
|-----------------------|-----------------------------------------------------------|-------------------|-------------|-------------|-----------|----------|-----------|---------------|-------------|-----------------|-----------|-----------|-------|
| Parameter             | State                                                     | Assessment        | Date 2,4,19 | Date<br>3.4 | Date 5.4. | Date     | Date 24.4 | Date 30.4     | Date 7/5/19 | Date<br>ISK/#   | Date 21/5 | Date 28/5 | 4/6   |
| General               | Normal                                                    | 0                 | ,           | 0           | G         | 0        | 6         | 0             | 0           | 0               | 0         | 6         | -     |
| appearance            | Reduced grooming                                          | 1                 |             | 0           |           |          | 0         | 0             | 6           | 0               | 100       | 0         |       |
|                       | Minor distention of abdomen, rough hair coat              | 3                 |             |             |           |          |           |               |             |                 |           |           |       |
|                       | Hunchback or distended abdomen, inactive                  | 18                |             |             |           |          |           |               |             |                 |           |           |       |
| Behaviour             | Normal                                                    | 0                 |             |             | 6         |          | A         | 2             | O           | ,               | 2         | 0         |       |
| (Level of             | Slightly reduced                                          | 1                 | 1           | 1           | 0         | 6        | 14        | 0             | 0           | 6               |           |           | 1 50  |
| activity)             | Moderately reduced                                        | 3                 |             |             |           |          |           |               |             |                 |           |           |       |
|                       | Distressed behaviour due to growing tumour                | 3                 |             |             |           |          | 1         |               |             |                 |           |           |       |
|                       | Obviously reduced                                         | 5                 |             |             |           |          |           | 1             |             |                 |           |           |       |
|                       | Isolated, inactive, lethargic                             | 18                |             |             |           |          |           |               |             | 3.00            | 000       | -         | -11 - |
| Body weight           | Body weight:                                              |                   | 20.2        | 18000       |           | 20.2     | 21.5      | 21.6          | 21.5        | 21.8            | 22.9      | 225       | 24.3  |
| (Compared to body     | No loss                                                   | 0                 | 700         |             |           | 6        | 0         |               | 0           | 0               | 0         | 0         |       |
| weight before         | Loss < 5%                                                 | 1                 | •           | 1 3         |           |          |           |               |             |                 |           |           |       |
| experiment)           | Loss 5-9 %                                                | 3                 | -           |             |           |          | 1         |               | 1000        |                 |           | 1         |       |
|                       | Loss 10-14%                                               | 5                 |             |             |           | 188      |           |               |             |                 |           |           |       |
|                       | Loss ≥ 15%                                                | 18                | 100         |             |           |          |           | Van der d     |             |                 | -         |           | -     |
| Clinical signs        | Normal                                                    | 0                 | 0           |             | 0         | 5 XSM    | N ENIA    | barber        | Ser         | ca              | - 5X5     | 4,5       | 44    |
| (Infection, bleeding, | Minor irritation around surgical wound                    | 1                 |             |             | -         | X2-150ya | H55553    | Eu            | Kenog       | \$ 5x5          | - 3/3     | 10        |       |
| discoloration)        | Moderate irritation/infected surgical wound               | 3                 |             | 12          | 100       |          | 9-1       | ), (          | 3 lehre     | 1               |           | 145       |       |
|                       | Infected/open surgical wound                              | 4 *               |             | March 1     | 30 10     | 0        | 6         |               | erilt       |                 | 1000      | 10        |       |
|                       | Tumour > 1,0 cm in diameter                               | 10                |             | 197         |           | 1        | 0         | 0             | Str         |                 | 100       |           |       |
|                       | Tumour > 1,5 cm in diameter                               | 18                |             | 6           | 1         | 1        |           | 10            | 1           |                 |           |           |       |
|                       | Ulcerous tumour                                           | 18                |             |             |           |          |           |               |             |                 |           | 1         |       |
|                       |                                                           | Total             |             |             |           |          | 1         | Maria Comment | 100         |                 |           | 1         |       |
|                       | Comment                                                   | s, treatments etc | 100         | 1000        | 1         |          |           |               |             | 1               |           |           |       |