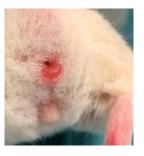

visiable? en liken forheigning under huden, tatt ut 51 HFS

SECTION TAKEN

- Mouse 12 was used as a «social mouse» during treatment with Smartfish containing fish oil for mouse 17
  - Did not have growing xenograft at that time, were suspected to have removed xenograft itself