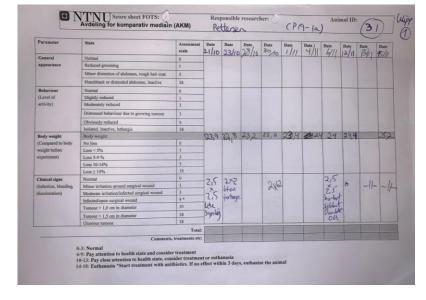

# **Supplementary figure 1-12-4.** Pictures of scoresheets

| O N                   | TNU Score sheet FOTS: (is Avdeling for komparativ medisin | (AKM)             | Resp        | onsible     | e researc | her:     | X         | enograf       | /           | nal ID:<br>4-/9 | 1         | (P3)      | 12)   |
|-----------------------|-----------------------------------------------------------|-------------------|-------------|-------------|-----------|----------|-----------|---------------|-------------|-----------------|-----------|-----------|-------|
| Parameter             | State                                                     | Assessment        | Date 2,4,19 | Date<br>3.4 | Date 5.4. | Date     | Date 24.4 | Date 30.4     | Date 7/5/19 | Date<br>ISK/#   | Date 21/5 | Date 28/5 | 4/6   |
| General               | Normal                                                    | 0                 | ,           | 0           | G         | 0        | 6         | 0             | 0           | 0               | 0         | 6         | -     |
| appearance            | Reduced grooming                                          | 1                 |             | 0           |           |          | 0         | 0             | 6           | 0               | 100       | 0         |       |
|                       | Minor distention of abdomen, rough hair coat              | 3                 |             |             |           |          |           |               |             |                 |           |           |       |
|                       | Hunchback or distended abdomen, inactive                  | 18                |             |             |           |          |           |               |             |                 |           |           |       |
| Behaviour             | Normal                                                    | 0                 |             |             | 6         |          | A         | 2             | O           | ,               | 2         | 0         |       |
| (Level of             | Slightly reduced                                          | 1                 | 1           | 1           | 0         | 6        | 14        | 0             | 0           | 6               |           |           | 1 50  |
| activity)             | Moderately reduced                                        | 3                 |             |             |           |          |           |               |             |                 |           |           |       |
|                       | Distressed behaviour due to growing tumour                | 3                 |             |             |           |          | 1         |               |             |                 |           |           |       |
|                       | Obviously reduced                                         | 5                 |             |             |           |          |           | 1             |             |                 |           |           |       |
|                       | Isolated, inactive, lethargic                             | 18                |             |             |           |          |           |               |             | 3.00            | 000       | -         | -11 - |
| Body weight           | Body weight:                                              |                   | 20.2        | 18000       |           | 20.2     | 21.5      | 21.6          | 21.5        | 21.8            | 22.9      | 225       | 24.3  |
| (Compared to body     | No loss                                                   | 0                 | 700         |             |           | 6        | 0         |               | 0           | 0               | 0         | 0         |       |
| weight before         | Loss < 5%                                                 | 1                 | •           | 1 3         |           |          |           |               |             |                 |           |           |       |
| experiment)           | Loss 5-9 %                                                | 3                 | -           |             |           |          | 1         |               | 1000        |                 |           | 1         |       |
|                       | Loss 10-14%                                               | 5                 |             |             |           | 188      |           |               |             |                 |           |           |       |
|                       | Loss ≥ 15%                                                | 18                | 100         |             |           |          |           | Van der d     |             |                 | -         |           | -     |
| Clinical signs        | Normal                                                    | 0                 | 0           |             | 0         | 5 XSM    | N ENIA    | barber        | Ser         | ca              | - 5X5     | 4,5       | 44    |
| (Infection, bleeding, | Minor irritation around surgical wound                    | 1                 |             |             | -         | X2-150ya | H55553    | Eu            | Kenog       | \$ 5x5          | - 3/3     | 10        |       |
| discoloration)        | Moderate irritation/infected surgical wound               | 3                 |             | 12          | 100       |          | 9-1       | ), (          | 3 lehre     | 1               |           | 145       |       |
|                       | Infected/open surgical wound                              | 4 *               |             | March 1     | 30 10     | 0        | 6         |               | erilt       |                 | 1000      | 10        |       |
|                       | Tumour > 1,0 cm in diameter                               | 10                |             | 197         |           | 1        | 0         | 0             | Str         |                 | 100       |           |       |
|                       | Tumour > 1,5 cm in diameter                               | 18                |             | 6           | 1         | 1        |           | 10            | 1           |                 |           |           |       |
|                       | Ulcerous tumour                                           | 18                |             |             |           |          |           |               |             |                 |           | 1         |       |
|                       |                                                           | Total             |             |             |           |          | 1         | Maria Comment | 100         |                 |           | 1         |       |
|                       | Comment                                                   | s, treatments etc | 100         | 1000        | 1         |          |           |               |             | 1               |           |           |       |