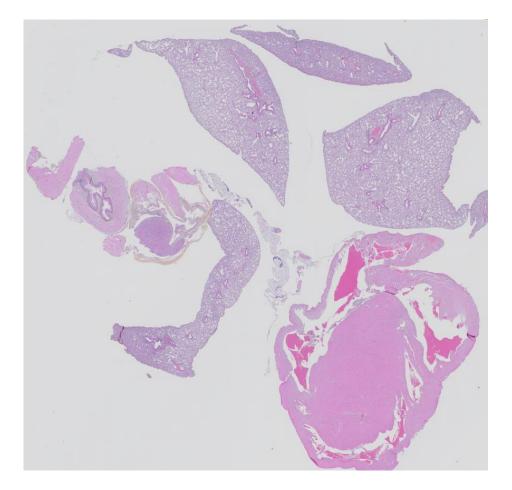

### **Supplementary figure 1-12-3.** Pictures form euthanization of mouse 12 (11.03.2020 / 49w + 2d)

Xenograft almost not visiable

Only small trace visiable of xenograft

Necroscopy

Undefined dark «bladder» with liquid close to pancreas.

Necroscopy

Lungs filled with formalin Spleen, lungs and heart

12 (P3-1a) klipp

ORGAN WEIGHT

Blodhort

DATE 11.03.20 CLINICAL SYMPTOMS AT DEATH Frish/ healthy

9) xenograft

Autopsy card modified from: http://www.pathbase.net/Necropsy of the Mouse/