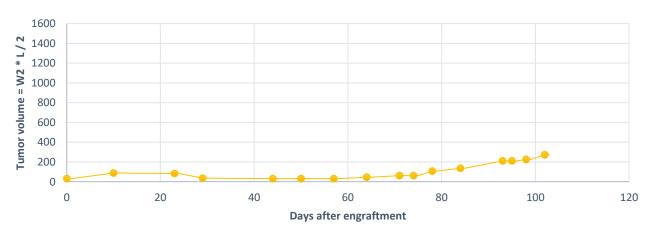

# Mouse 12

Surgery date: 01.04.19

• Age (weeks) 11

• Weight (g) 20.5

Tumor fragment P3-1A

Ear marks1

Fragment size 4\*4 mm

Pictures from the engraftment day.