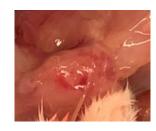

# Supplementary figure 1-2. Pictures from follow up and tumor size measurement

PDX - Xencgaft 1/4/19

Pettersen, Cardine

cut som hjerk/large er nie sammensalet, trill burger mytorma

Size? (a 1,3mm normal, pancron whore/humar?

visiable? en liken forheigning under huden, tatt ut 51 HFS

SECTION TAKEN

- Mouse 12 was used as a «social mouse» during treatment with Smartfish containing fish oil for mouse 17
  - Did not have growing xenograft at that time, were suspected to have removed xenograft itself