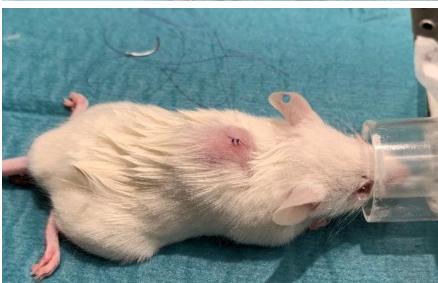

### **Supplementary figure 1-12-3.** Pictures form euthanization of mouse 12 (11.03.2020 / 49w + 2d)

Xenograft almost not visiable

Only small trace visiable of xenograft

Necroscopy

Undefined dark «bladder» with liquid close to pancreas.