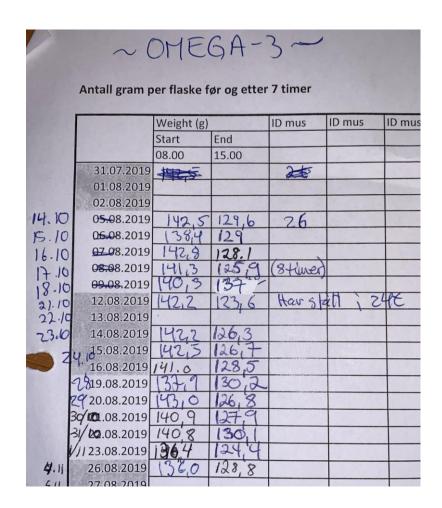

- Spleen with dark defined nuclei and megakaryocytes and red blodspots/vains
- Pancreas looks normal



# M25LH (Lungs and heart)





- Lungs looks collapsed, might be from the preservation, fill lungs with formalin hereafter
- Lungs look healthy but cell dense

## M25TV (tumor left shoulder) - lymphoma

- IHC staining of Ki67, and CD45
- EBER-ISH staining to detect EBV



## Mouse 26

■ Surgery date: 20.08.19

• Age (weeks) 31

• Weight (g) 24.4

• Tumor fragment P17-2B

• Fragment size 3 x 3 mm

Ear mark4















Supplementary figure 1-26-1. Pictures from the engraftment day

## **Supplementary figure 1-26-2.** Pictures from follow up and tumor size measurement







#### **Treatment:**

- Smartfish Remune with fish oil
- Days/weeks
- Blood samples before/after treatment



**Supplementary figure 1-26-3.** List over weight registrations of drinking bottle (with Smartfish Remune Peach) before and after treatment

### **Supplementary figure 1-26-4.**

Pictures from euthanization 04.11.19

- Necroscopy
  - Xenograft size
  - Secondary tumor left shoulder
  - Secondary tumor right shoulder
  - Blood sample
  - Tumor tissue for
    - Histology
    - RNA isolation
    - Protein isolation









Whitish lungs



Blue; xenograft, Red; 2nd tumor





Xenograft

Enlarged spleen (2.2 cm) with white areas. Green; secondary tumor (right shoulder), Red; secondary tumor (left shoulder)



Bloodcard for fatty acid profiling





Samples collected for histology/HES staining

### **Supplementary figure 1-26-5.** Score sheets







### **Supplementary figure 1-26-6.**

Mou