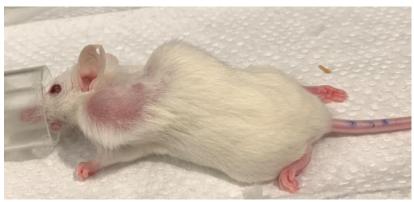

# Supplementary figure 1-2. Pictures from follow up and tumor size measurement

PDX - Xencgaft 1/4/19

Pettersen, Cardine

cut som hjerk/large er nie sammensalet, trill burger mytorma

Size? (a 1,3mm normal, pancron whore/humar?