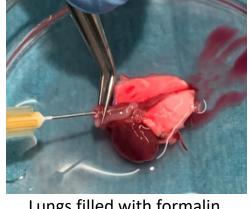

Necroscopy

Lungs filled with formalin Spleen, lungs and heart

12 (P3-1a) klipp

ORGAN WEIGHT

Blodhort

DATE 11.03.20 CLINICAL SYMPTOMS AT DEATH Frish/ healthy

9) xenograft

Autopsy card modified from: http://www.pathbase.net/Necropsy of the Mouse/