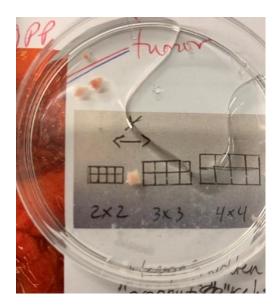

# Supplementary figure 1-2. Pictures from follow up and tumor size measurement

PDX - Xencgaft 1/4/19

Pettersen, Cardine

cut som hjerk/large er nie sammensalet, trill burger mytorma

Size? (a 1,3mm normal, pancron whore/humar?