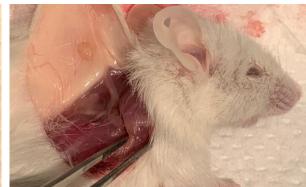

### **Supplementary figure 1-12-3.** Pictures form euthanization of mouse 12 (11.03.2020 / 49w + 2d)

Xenograft almost not visiable

Only small trace visiable of xenograft

Necroscopy

Undefined dark «bladder» with liquid close to pancreas.

Necroscopy

Lungs filled with formalin Spleen, lungs and heart

12 (P3-1a) klipp

ORGAN WEIGHT

Blodhort

DATE 11.03.20 CLINICAL SYMPTOMS AT DEATH Frish/ healthy

9) xenograft

Autopsy card modified from: http://www.pathbase.net/Necropsy of the Mouse/