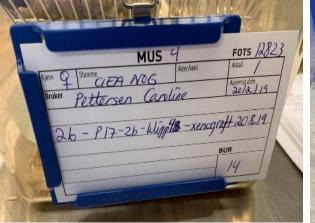

# Mouse 12

Surgery date: 01.04.19

• Age (weeks) 11

• Weight (g) 20.5

Tumor fragment P3-1A

Ear marks1

Fragment size 4\*4 mm

Pictures from the engraftment day.

# Supplementary figure 1-2. Pictures from follow up and tumor size measurement

PDX - Xencgaft 1/4/19

Pettersen, Cardine

cut som hjerk/large er nie sammensalet, trill burger mytorma

Size? (a 1,3mm normal, pancron whore/humar?