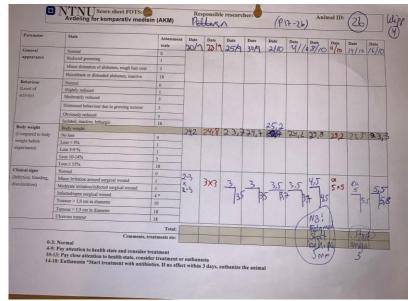

| Parameter             | State                                                                                                                                                  | Assessment scale               | Date     | Date 9             | Date 11/9  | Date 13/9  | Date 16/9 | 18/9 | Date 23/9 | Date 25/4    | Date 30/9 | Date 2/10 | 41 |
|-----------------------|--------------------------------------------------------------------------------------------------------------------------------------------------------|--------------------------------|----------|--------------------|------------|------------|-----------|------|-----------|--------------|-----------|-----------|----|
| General               | Normal                                                                                                                                                 | 0                              |          |                    | 1          |            | -         |      |           |              |           |           |    |
| appearance            | Reduced grooming                                                                                                                                       | 1                              |          |                    |            |            |           |      |           |              |           |           |    |
|                       | Minor distention of abdomen, rough hair coat                                                                                                           | 3                              |          |                    |            |            |           |      |           |              |           |           |    |
|                       | Hunchback or distended abdomen, inactive                                                                                                               | 18                             |          |                    |            |            |           |      |           |              |           |           |    |
| Behaviour             | Normal                                                                                                                                                 | 0                              |          |                    |            |            |           |      |           |              |           |           |    |
| (Level of             | Slightly reduced                                                                                                                                       | 1                              |          |                    |            |            |           |      |           |              |           |           |    |
| activity)             | Moderately reduced                                                                                                                                     | 3                              |          |                    |            |            |           |      |           |              |           | 100       |    |
|                       | Distressed behaviour due to growing tumour                                                                                                             | 3                              |          |                    |            |            |           |      |           |              |           |           |    |
|                       | Obviously reduced                                                                                                                                      | 5                              |          |                    |            |            |           |      |           | 1            |           |           |    |
|                       | Isolated, inactive, lethargic                                                                                                                          | 18                             |          |                    |            |            |           |      |           |              |           |           |    |
| Body weight           | Body weight:                                                                                                                                           | 1.00                           | 22.7-    | 229                | 28.3       | 23.5       | 22        | 21,9 | 122.3     | 22.3         | 218       | 223       | 2  |
| (Compared to body     | No loss                                                                                                                                                | 0                              |          |                    | ~,         | - / //     |           |      | -         | The state of | 1         |           |    |
| weight before         | Loss < 5%                                                                                                                                              | 1                              |          |                    |            |            |           |      |           |              |           |           |    |
| experiment)           | Loss 5-9 %                                                                                                                                             | 3                              |          |                    |            |            |           |      |           |              |           |           |    |
|                       | Loss 10-14%                                                                                                                                            | 5                              |          |                    |            |            |           |      |           |              |           | 100       |    |
|                       | Loss ≥ 15%                                                                                                                                             | 18                             |          |                    |            |            |           |      |           |              | 19.11     |           |    |
| Clinical signs        | Normal                                                                                                                                                 | 0                              | er Tila  | ser ilike          | 11         | 11_        | -11-      | //-  | 1         | 20           |           |           |    |
| (Infection, bleeding, | Minor irritation around surgical wound                                                                                                                 | 1                              | Xonia    | , How              | -11-       | -11-       | 111       | -11  | 1         | - DX         | 1-11-     | 3         | 8  |
| discoloration)        | Moderate irritation/infected surgical wound                                                                                                            | 3                              | 1        | ocorning           |            |            |           |      |           | toch         | . "       | -         |    |
|                       | Infected/open surgical wound                                                                                                                           | 4 *                            |          | 1                  |            |            |           |      |           | ll all       |           | 3,5       | V. |
|                       | Tumour > 1,0 cm in diameter                                                                                                                            | 10                             |          |                    |            |            |           |      |           | 1            |           | 3×5       |    |
|                       | Tumour > 1,5 cm in diameter                                                                                                                            | 18                             |          |                    |            |            | 100       |      |           | NR           | )         | 1         |    |
|                       | Ulcerous tumour                                                                                                                                        | 18                             |          |                    |            |            |           |      |           | 100          | *         |           |    |
|                       |                                                                                                                                                        | Total:                         |          |                    |            |            |           |      |           | 1            |           | 100       | 1  |
|                       | Comments,                                                                                                                                              | treatments etc:                |          | -                  |            |            |           |      | 100       |              | 1         |           |    |
| 4                     | -3: Normal -9: Pay attention to health state and consider 0-13: Pay close attention to health state, con- 4-18: Euthanasia *Start treatment with anti- | r treatment<br>sider treatment | or eutha | nasia<br>in 3 days | , euthaniz | e the anin | nal       |      |           |              |           | 1         |    |