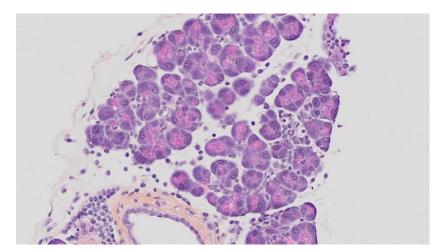

# Mouse 12

Surgery date: 01.04.19

• Age (weeks) 11

• Weight (g) 20.5

Tumor fragment P3-1A

Ear marks1

Fragment size 4\*4 mm

Pictures from the engraftment day.