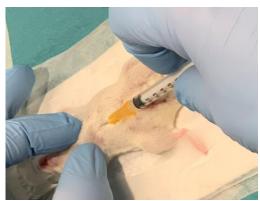

# Mouse 12

Surgery date: 01.04.19

• Age (weeks) 11

• Weight (g) 20.5

Tumor fragment P3-1A

Ear marks1

Fragment size 4\*4 mm

Pictures from the engraftment day.

# Supplementary figure 1-2. Pictures from follow up and tumor size measurement

PDX - Xencgaft 1/4/19

Pettersen, Cardine

cut som hjerk/large er nie sammensalet, trill burger mytorma

Size? (a 1,3mm normal, pancron whore/humar?