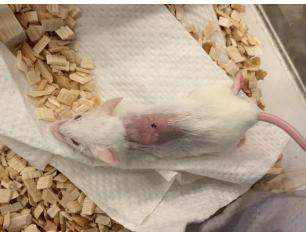

# Supplementary figure 1-2. Pictures from follow up and tumor size measurement

PDX - Xencgaft 1/4/19

Pettersen, Cardine

cut som hjerk/large er nie sammensalet, trill burger mytorma

Size? (a 1,3mm normal, pancron whore/humar?

visiable? en liken forheigning under huden, tatt ut 51 HFS

SECTION TAKEN

- Mouse 12 was used as a «social mouse» during treatment with Smartfish containing fish oil for mouse 17
  - Did not have growing xenograft at that time, were suspected to have removed xenograft itself