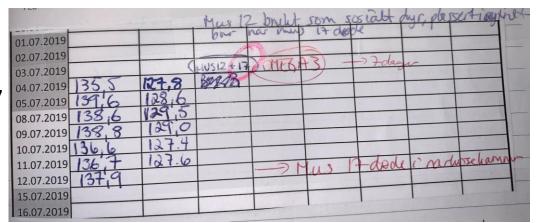

visiable? en liken forheigning under huden, tatt ut 51 HFS

SECTION TAKEN

- Mouse 12 was used as a «social mouse» during treatment with Smartfish containing fish oil for mouse 17
  - Did not have growing xenograft at that time, were suspected to have removed xenograft itself