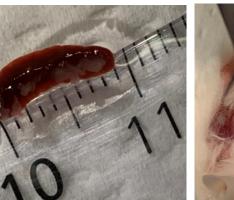

# Supplementary figure 1-2. Pictures from follow up and tumor size measurement

PDX - Xencgaft 1/4/19

Pettersen, Cardine

cut som hjerk/large er nie sammensalet, trill burger mytorma

Size? (a 1,3mm normal, pancron whore/humar?