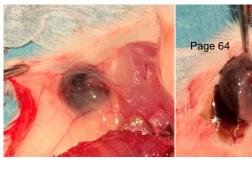

### **Supplementary figure 1-12-3.** Pictures form euthanization of mouse 12 (11.03.2020 / 49w + 2d)

Xenograft almost not visiable

Only small trace visiable of xenograft

Necroscopy

Undefined dark «bladder» with liquid close to pancreas.