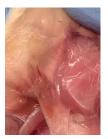

# Supplementary figure 1-2. Pictures from follow up and tumor size measurement

PDX - Xencgaft 1/4/19

Pettersen, Cardine

cut som hjerk/large er nie sammensalet, trill burger mytorma

Size? (a 1,3mm normal, pancron whore/humar?

visiable? en liken forheigning under huden, tatt ut 51 HFS

SECTION TAKEN

- Mouse 12 was used as a «social mouse» during treatment with Smartfish containing fish oil for mouse 17
  - Did not have growing xenograft at that time, were suspected to have removed xenograft itself