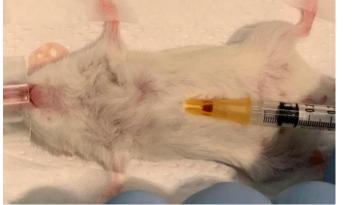

# Mouse 12

Surgery date: 01.04.19

• Age (weeks) 11

• Weight (g) 20.5

Tumor fragment P3-1A

Ear marks1

Fragment size 4\*4 mm

Pictures from the engraftment day.

# Supplementary figure 1-2. Pictures from follow up and tumor size measurement

PDX - Xencgaft 1/4/19

Pettersen, Cardine

cut som hjerk/large er nie sammensalet, trill burger mytorma

Size? (a 1,3mm normal, pancron whore/humar?