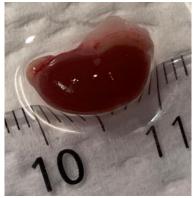

### **Supplementary figure 1-12-3.** Pictures form euthanization of mouse 12 (11.03.2020 / 49w + 2d)

Xenograft almost not visiable

Only small trace visiable of xenograft

Necroscopy

Undefined dark «bladder» with liquid close to pancreas.