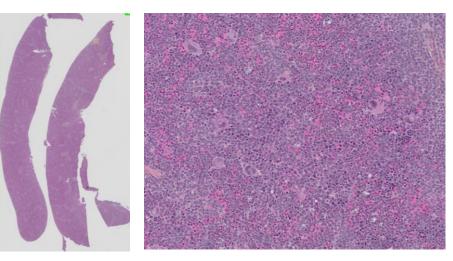

# Mouse 12

Surgery date: 01.04.19

• Age (weeks) 11

• Weight (g) 20.5

Tumor fragment P3-1A

Ear marks1

Fragment size 4\*4 mm

Pictures from the engraftment day.

# Supplementary figure 1-2. Pictures from follow up and tumor size measurement

PDX - Xencgaft 1/4/19

Pettersen, Cardine

cut som hjerk/large er nie sammensalet, trill burger mytorma

Size? (a 1,3mm normal, pancron whore/humar?