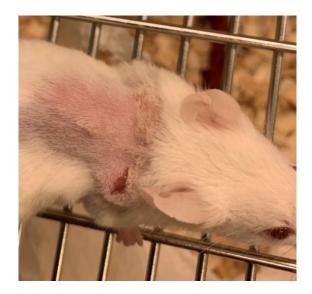

-24-6.** Histology pictures

### M24X – Xenograft

- Typical colorectal adenocarcinoma
- Glandulas with necrotic debris in lumen
- Mucus producing adenocarcinoma
- Necotic tissue in the middle



### M24LH – Lungs and heart

Looks normal



# **Supplementary figure 1-24-6.** Histology pictures



# M24MP – Spleen and pancreas

- Spleen looks normal
- Pancreas looks normal



## Mouse 25

■ Surgery date: 20.08.19

• Age (weeks) 31

• Weight (g) 24.6

• Tumor fragment P17-2A

• Fragment size 3 x 3 mm

• Ear mark 3





**Supplementary figure 1-25-1.** Pictures from the engraftment day



## **Supplementary figure 1-25-3.** Picture from follow up

- Thick skin and a wound on the right shoulder at day 82, 11w + 5d (12.11.19)
- Looked bether 15.11.19
- Shaving machine checked for any defaults



# **Supplementary figure 1-25-3.** Pictures

from euthanization 10.02.20

- Reduced general health
- Rapidly growing secondary tumor on the left shoulder
- Necroscopy
  - Xenograft size; 5 x 5 mm
  - Treatment not started due to reduced health
  - Secondary tumor at left shoulder 10 x 8 mm
  - Colon taken out and washed with sterile NaCl
    - To be used for testing antibodies for IHC
  - Blood sample
  - Tumor tissue for
    - Histology







Tumor left shoulder



Blue; xenograft Red; secondary tumor





Whiteish colour on the lungs





Colon taken out to use for antibody testing for IHC. Flushed with sterile NaCl.





### **Supplementary figure 1-25-4.** Score sheets



| Parameter            | State