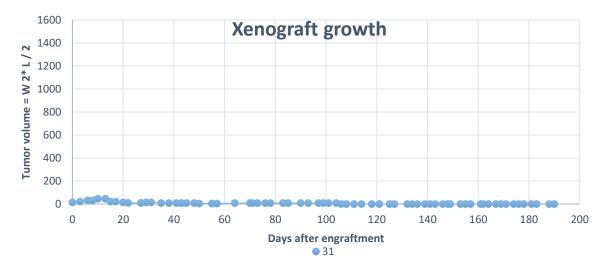

# Supplementary figure 1-2. Pictures from follow up and tumor size measurement

PDX - Xencgaft 1/4/19

Pettersen, Cardine

cut som hjerk/large er nie sammensalet, trill burger mytorma

Size? (a 1,3mm normal, pancron whore/humar?