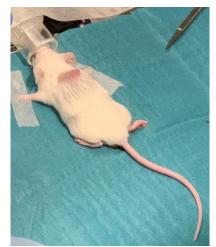

# Mouse 12

Surgery date: 01.04.19

• Age (weeks) 11

• Weight (g) 20.5

Tumor fragment P3-1A

Ear marks1

Fragment size 4\*4 mm

Pictures from the engraftment day.

# Supplementary figure 1-2. Pictures from follow up and tumor size measurement

PDX - Xencgaft 1/4/19

Pettersen, Cardine

cut som hjerk/large er nie sammensalet, trill burger mytorma

Size? (a 1,3mm normal, pancron whore/humar?