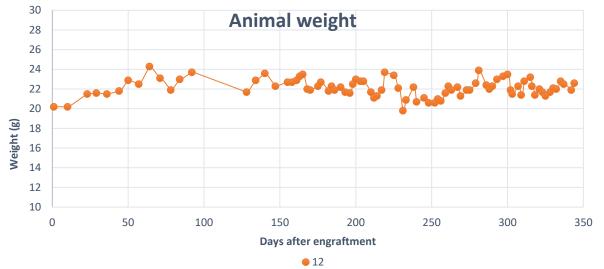

# **Supplementary figure 1-12-4.** Pictures of scoresheets

| O N                   | TNU Score sheet FOTS: (is Avdeling for komparativ medisin | (AKM)             | Resp        | onsible     | e researc | her:     | X         | enograf       | /           | nal ID:<br>4-/9 | 1         | (P3)      | 12)   |
|-----------------------|-----------------------------------------------------------|-------------------|-------------|-------------|-----------|----------|-----------|---------------|-------------|-----------------|-----------|-----------|-------|
| Parameter             | State                                                     | Assessment        | Date 2,4,19 | Date<br>3.4 | Date 5.4. | Date     | Date 24.4 | Date 30.4     | Date 7/5/19 | Date<br>ISK/#   | Date 21/5 | Date 28/5 | 4/6   |
| General               | Normal                                                    | 0                 | ,           | 0           | G         | 0        | 6         | 0             | 0           | 0               | 0         | 6         | -     |
| appearance            | Reduced grooming                                          | 1                 |             | 0           |           |          | 0         | 0             | 6           | 0               | 100       | 0         |       |
|                       | Minor distention of abdomen, rough hair coat              | 3                 |             |             |           |          |           |               |             |                 |           |           |       |
|                       | Hunchback or distended abdomen, inactive                  | 18                |             |             |           |          |           |               |             |                 |           |           |       |
| Behaviour             | Normal                                                    | 0                 |             |             | 6         |          | A         | 2             | O           | ,               | 2         | 0         |       |
| (Level of             | Slightly reduced                                          | 1                 | 1           | 1           | 0         | 6        | 14        | 0             | 0           | 6               |           |           | 1 50  |
| activity)             | Moderately reduced                                        | 3                 |             |             |           |          |           |               |             |                 |           |           |       |
|                       | Distressed behaviour due to growing tumour                | 3                 |             |             |           |          | 1         |               |             |                 |           |           |       |
|                       | Obviously reduced                                         | 5                 |             |             |           |          |           | 1             |             |                 |           |           |       |
|                       | Isolated, inactive, lethargic                             | 18                |             |             |           |          |           |               |             | 3.00            | 000       | -         | -11 - |
| Body weight           | Body weight:                                              |                   | 20.2        | 18000       |           | 20.2     | 21.5      | 21.6          | 21.5        | 21.8            | 22.9      | 225       | 24.3  |
| (Compared to body     | No loss                                                   | 0                 | 700         |             |           | 6        | 0         |               | 0           | 0               | 0         | 0         |       |
| weight before         | Loss < 5%                                                 | 1                 | •           | 1 3         |           |          |           |               |             |                 |           |           |       |
| experiment)           | Loss 5-9 %                                                | 3                 | -           |             |           |          | 1         |               | 1000        |                 |           | 1         |       |
|                       | Loss 10-14%                                               | 5                 |             |             |           | 188      |           |               |             |                 |           |           |       |
|                       | Loss ≥ 15%                                                | 18                | 100         |             |           |          |           | Van der d     |             |                 | -         |           | -     |
| Clinical signs        | Normal                                                    | 0                 | 0           |             | 0         | 5 XSM    | N ENIA    | barber        | Ser         | ca              | - 5X5     | 4,5       | 44    |
| (Infection, bleeding, | Minor irritation around surgical wound                    | 1                 |             |             | -         | X2-150ya | H55553    | Eu            | Kenog       | \$ 5x5          | - 3/3     | 10        |       |
| discoloration)        | Moderate irritation/infected surgical wound               | 3                 |             | 12          | 100       |          | 9-1       | ), (          | 3 lehre     | 1               |           | 145       |       |
|                       | Infected/open surgical wound                              | 4 *               |             | March 1     | 30 10     | 0        | 6         |               | erilt       |                 | 1000      | 10        |       |
|                       | Tumour > 1,0 cm in diameter                               | 10                |             | 197         |           | 1        | 0         | 0             | Str         |                 | 100       |           |       |
|                       | Tumour > 1,5 cm in diameter                               | 18                |             | 6           | 1         | 1        |           | 10            | 1           |                 |           |           |       |
|                       | Ulcerous tumour                                           | 18                |             |             |           |          |           |               |             |                 |           | 1         |       |
|                       |                                                           | Total             |             |             |           |          | 1         | Maria Comment | 100         |                 |           | 1         |       |
|                       | Comment                                                   | s, treatments etc | 100         | 1000        | 1         |          |           |               |             | 1               |           |           |       |