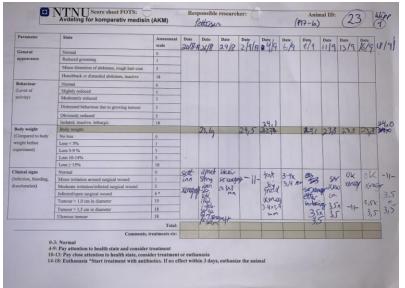

# **Supplementary figure 1-12-4.** Pictures of scoresheets

| O N                   | TNU Score sheet FOTS: (is Avdeling for komparativ medisin | (AKM)             | Resp        | onsible     | e researc | her:     | X         | enograf       | /           | nal ID:<br>4-/9 | 1         | (P3)      | 12)   |
|-----------------------|-----------------------------------------------------------|-------------------|-------------|-------------|-----------|----------|-----------|---------------|-------------|-----------------|-----------|-----------|-------|
| Parameter             | State                                                     | Assessment        | Date 2,4,19 | Date<br>3.4 | Date 5.4. | Date     | Date 24.4 | Date 30.4     | Date 7/5/19 | Date<br>ISK/#   | Date 21/5 | Date 28/5 | 4/6   |
| General               | Normal                                                    | 0                 | ,           | 0           | G         | 0        | 6         | 0             | 0           | 0               | 0         | 6         | -     |
| appearance            | Reduced grooming                                          | 1                 |             | 0           |           |          | 0         | 0             | 6           | 0               | 100       | 0         |       |
|                       | Minor distention of abdomen, rough hair coat              | 3                 |             |             |           |          |           |               |             |                 |           |           |       |
|                       | Hunchback or distended abdomen, inactive                  | 18                |             |             |           |          |           |               |             |                 |           |           |       |
| Behaviour             | Normal                                                    | 0                 |             |             | 6         |          | A         | 2             | O           | ,               | 2         | 0         |       |
| (Level of             | Slightly reduced                                          | 1                 | 1           | 1           | 0         | 6        | 14        | 0             | 0           | 6               |           |           | 1 50  |
| activity)             | Moderately reduced                                        | 3                 |             |             |           |          |           |               |             |                 |           |           |       |
|                       | Distressed behaviour due to growing tumour                | 3                 |             |             |           |          | 1         |               |             |                 |           |           |       |
|                       | Obviously reduced                                         | 5                 |             |             |           |          |           | 1             |             |                 |           |           |       |
|                       | Isolated, inactive, lethargic                             | 18                |             |             |           |          |           |               |             | 3.00            | 000       | -         | -11 - |
| Body weight           | Body weight:                                              |                   | 20.2        | 18000       |           | 20.2     | 21.5      | 21.6          | 21.5        | 21.8            | 22.9      | 225       | 24.3  |
| (Compared to body     | No loss                                                   | 0                 | 700         |             |           | 6        | 0         |               | 0           | 0               | 0         | 0         |       |
| weight before         | Loss < 5%                                                 | 1                 | •           | 1 3         |           |          |           |               |             |                 |           |           |       |
| experiment)           | Loss 5-9 %                                                | 3                 | -           |             |           |          | 1         |               | 1000        |                 |           | 1         |       |
|                       | Loss 10-14%                                               | 5                 |             |             |           | 188      |           |               |             |                 |           |           |       |
|                       | Loss ≥ 15%                                                | 18                | 100         |             |           |          |           | Van der d     |             |                 | -         |           | -     |
| Clinical signs        | Normal                                                    | 0                 | 0           |             | 0         | 5 XSM    | N ENIA    | barber        | Ser         | ca              | - 5X5     | 4,5       | 44    |
| (Infection, bleeding, | Minor irritation around surgical wound                    | 1                 |             |             | -         | X2-150ya | H55553    | Eu            | Kenog       | \$ 5x5          | - 3/3     | 10        |       |
| discoloration)        | Moderate irritation/infected surgical wound               | 3                 |             | 12          | 100       |          | 9-1       | ), (          | 3 lehre     | 1               |           | 145       |       |
|                       | Infected/open surgical wound                              | 4 *               |             | March 1     | 30 10     | 0        | 6         |               | erilt       |                 | 1000      | 10        |       |
|                       | Tumour > 1,0 cm in diameter                               | 10                |             | 197         |           | 1        | 0         | 0             | Str         |                 | 100       |           |       |
|                       | Tumour > 1,5 cm in diameter                               | 18                |             | 6           | 1         | 1        |           | 10            | 1           |                 |           |           |       |
|                       | Ulcerous tumour                                           | 18                |             |             |           |          |           |               |             |                 |           | 1         |       |
|                       |                                                           | Total             |             |             |           |          | 1         | Maria Comment | 100         |                 |           | 1         |       |
|                       | Comment                                                   | s, treatments etc | 100         | 1000        | 1         |          |           |               |             | 1               |           |           |       |