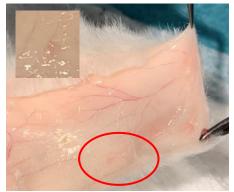

### **Supplementary figure 1-12-3.** Pictures form euthanization of mouse 12 (11.03.2020 / 49w + 2d)

Xenograft almost not visiable

Only small trace visiable of xenograft

Necroscopy

Undefined dark «bladder» with liquid close to pancreas.