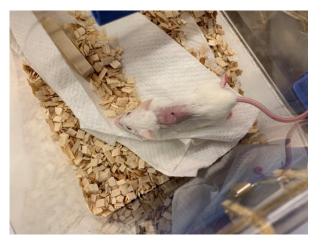

# Mouse 12

Surgery date: 01.04.19

• Age (weeks) 11

• Weight (g) 20.5

Tumor fragment P3-1A

Ear marks1

Fragment size 4\*4 mm

Pictures from the engraftment day.

# Supplementary figure 1-2. Pictures from follow up and tumor size measurement

PDX - Xencgaft 1/4/19

Pettersen, Cardine

cut som hjerk/large er nie sammensalet, trill burger mytorma

Size? (a 1,3mm normal, pancron whore/humar?