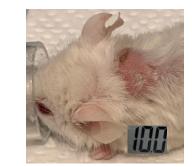

# **Supplementary figure 1-12-4.** Pictures of scoresheets

| O N                   | TNU Score sheet FOTS: (is Avdeling for komparativ medisin | (AKM)             | Resp        | onsible     | e researc | her:     | X         | enograf       | /           | nal ID:<br>4-/9 | 1         | (P3)      | 12)   |
|-----------------------|-----------------------------------------------------------|-------------------|-------------|-------------|-----------|----------|-----------|---------------|-------------|-----------------|-----------|-----------|-------|
| Parameter             | State                                                     | Assessment        | Date 2,4,19 | Date<br>3.4 | Date 5.4. | Date     | Date 24.4 | Date 30.4     | Date 7/5/19 | Date<br>ISK/#   | Date 21/5 | Date 28/5 | 4/6   |
| General               | Normal                                                    | 0                 | ,           | 0           | G         | 0        | 6         | 0             | 0           | 0               | 0         | 6         | -     |
| appearance            | Reduced grooming                                          | 1                 |             | 0           |           |          | 0         | 0             | 6           | 0               | 100       | 0         |       |
|                       | Minor distention of abdomen, rough hair coat              | 3                 |             |             |           |          |           |               |             |                 |           |           |       |
|                       | Hunchback or distended abdomen, inactive                  | 18                |             |             |           |          |           |               |             |                 |           |           |       |
| Behaviour             | Normal                                                    | 0                 |             |             | 6         |          | A         | 2             | O           | ,               | 2         | 0         |       |
| (Level of             | Slightly reduced                                          | 1                 | 1           | 1           | 0         | 6        | 14        | 0             | 0           | 6               |           |           | 1 50  |
| activity)             | Moderately reduced                                        | 3                 |             |             |           |          |           |               |             |                 |           |           |       |
|                       | Distressed behaviour due to growing tumour                | 3                 |             |             |           |          | 1         |               |             |                 |           |           |       |
|                       | Obviously reduced                                         | 5                 |             |             |           |          |           | 1             |             |                 |           |           |       |
|                       | Isolated, inactive, lethargic                             | 18                |             |             |           |          |           |               |             | 3.00            | 000       | -         | -11 - |
| Body weight           | Body weight:                                              |                   | 20.2        | 18000       |           | 20.2     | 21.5      | 21.6          | 21.5        | 21.8            | 22.9      | 225       | 24.3  |
| (Compared to body     | No loss                                                   | 0                 | 700         |             |           | 6        | 0         |               | 0           | 0               | 0         | 0         |       |
| weight before         | Loss < 5%                                                 | 1                 | •           | 1 3         |           |          |           |               |             |                 |           |           |       |
| experiment)           | Loss 5-9 %                                                | 3                 | -           |             |           |          | 1         |               | 1000        |                 |           | 1         |       |
|                       | Loss 10-14%                                               | 5                 |             |             |           | 188      |           |               |             |                 |           |           |       |
|                       | Loss ≥ 15%                                                | 18                | 100         |             |           |          |           | Van der d     |             |                 | -         |           | -     |
| Clinical signs        | Normal                                                    | 0                 | 0           |             | 0         | 5 XSM    | N ENIA    | barber        | Ser         | ca              | - 5X5     | 4,5       | 44    |
| (Infection, bleeding, | Minor irritation around surgical wound                    | 1                 |             |             | -         | X2-150ya | H55553    | Eu            | Kenog       | \$ 5x5          | - 3/3     | 10        |       |
| discoloration)        | Moderate irritation/infected surgical wound               | 3                 |             | 12          | 100       |          | 9-1       | ), (          | 3 lehre     | 1               |           | 145       |       |
|                       | Infected/open surgical wound                              | 4 *               |             | March 1     | 30 10     | 0        | 6         |               | erilt       |                 | 1000      | 10        |       |
|                       | Tumour > 1,0 cm in diameter                               | 10                |             | 197         |           | 1        | 0         | 0             | Str         |                 | 100       |           |       |
|                       | Tumour > 1,5 cm in diameter                               | 18                |             | 6           | 1         | 1        |           | 10            | 1           |                 |           |           |       |
|                       | Ulcerous tumour                                           | 18                |             |             |           |          |           |               |             |                 |           | 1         |       |
|                       |                                                           | Total             |             |             |           |          | 1         | Maria Comment | 100         |                 |           | 1         |       |
|                       | Comment                                                   | s, treatments etc | 100         | 1000        | 1         |          |           |               |             | 1               |           |           |       |