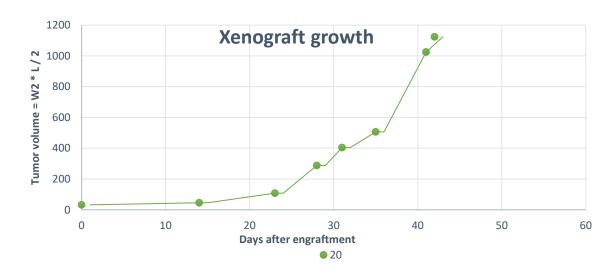

# **Supplementary figure 1-12-4.** Pictures of scoresheets

| O N                   | TNU Score sheet FOTS: (is Avdeling for komparativ medisin | (AKM)             | Resp        | onsible     | e researc | her:     | X         | enograf       | /           | nal ID:<br>4-/9 | 1         | (P3)      | 12)   |
|-----------------------|-----------------------------------------------------------|-------------------|-------------|-------------|-----------|----------|-----------|---------------|-------------|-----------------|-----------|-----------|-------|
| Parameter             | State                                                     | Assessment        | Date 2,4,19 | Date<br>3.4 | Date 5.4. | Date     | Date 24.4 | Date 30.4     | Date 7/5/19 | Date<br>ISK/#   | Date 21/5 | Date 28/5 | 4/6   |
| General               | Normal                                                    | 0                 | ,           | 0           | G         | 0        | 6         | 0             | 0           | 0               | 0         | 6         | -     |
| appearance            | Reduced grooming                                          | 1                 |             | 0           |           |          | 0         | 0             | 6           | 0               | 100       | 0         |       |
|                       | Minor distention of abdomen, rough hair coat              | 3                 |             |             |           |          |           |               |             |                 |           |           |       |
|                       | Hunchback or distended abdomen, inactive                  | 18                |             |             |           |          |           |               |             |                 |           |           |       |
| Behaviour             | Normal                                                    | 0                 |             |             | 6         |          | A         | 2             | O           | ,               | 2         | 0         |       |
| (Level of             | Slightly reduced                                          | 1                 | 1           | 1           | 0         | 6        | 14        | 0             | 0           | 6               |           |           | 1 50  |
| activity)             | Moderately reduced                                        | 3                 |             |             |           |          |           |               |             |                 |           |           |       |
|                       | Distressed behaviour due to growing tumour                | 3                 |             |             |           |          | 1         |               |             |                 |           |           |       |
|                       | Obviously reduced                                         | 5                 |             |             |           |          |           | 1             |             |                 |           |           |       |
|                       | Isolated, inactive, lethargic                             | 18                |             |             |           |          |           |               |             | 3.00            | 000       | -         | -11 - |
| Body weight           | Body weight:                                              |                   | 20.2        | 18000       |           | 20.2     | 21.5      | 21.6          | 21.5        | 21.8            | 22.9      | 225       | 24.3  |
| (Compared to body     | No loss                                                   | 0                 | 700         |             |           | 6        | 0         |               | 0           | 0               | 0         | 0         |       |
| weight before         | Loss < 5%                                                 | 1                 | •           | 1 3         |           |          |           |               |             |                 |           |           |       |
| experiment)           | Loss 5-9 %                                                | 3                 | -           |             |           |          | 1         |               | 1000        |                 |           | 1         |       |
|                       | Loss 10-14%                                               | 5                 |             |             |           | 188      |           |               |             |                 |           |           |       |
|                       | Loss ≥ 15%                                                | 18                | 100         |             |           |          |           | Van der d     |             |                 | -         |           | -     |
| Clinical signs        | Normal                                                    | 0                 | 0           |             | 0         | 5 XSM    | N ENIA    | barber        | Ser         | ca              | - 5X5     | 4,5       | 44    |
| (Infection, bleeding, | Minor irritation around surgical wound                    | 1                 |             |             | -         | X2-150ya | H55553    | Eu            | Kenog       | \$ 5x5          | - 3/3     | 10        |       |
| discoloration)        | Moderate irritation/infected surgical wound               | 3                 |             | 12          | 100       |          | 9-1       | ), (          | 3 lehre     | 1               |           | 145       |       |
|                       | Infected/open surgical wound                              | 4 *               |             | March 1     | 30 10     | 0        | 6         |               | erilt       |                 | 1000      | 10        |       |
|                       | Tumour > 1,0 cm in diameter                               | 10                |             | 197         |           | 1        | 0         | 0             | Str         |                 | 100       |           |       |
|                       | Tumour > 1,5 cm in diameter                               | 18                |             | 6           | 1         | 1        |           | 10            | 1           |                 |           |           |       |
|                       | Ulcerous tumour                                           | 18                |             |             |           |          |           |               |             |                 |           | 1         |       |
|                       |                                                           | Total             |             |             |           |          | 1         | Maria Comment | 100         |                 |           | 1         |       |
|                       | Comment                                                   | s, treatments etc | 100         | 1000        | 1         |          |           |               |             | 1               |           |           |       |