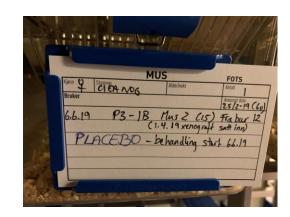

# Mouse 12

Surgery date: 01.04.19

• Age (weeks) 11

• Weight (g) 20.5

Tumor fragment P3-1A

Ear marks1

Fragment size 4\*4 mm

Pictures from the engraftment day.