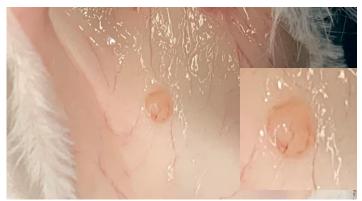

### **Supplementary figure 1-12-3.** Pictures form euthanization of mouse 12 (11.03.2020 / 49w + 2d)

Xenograft almost not visiable

Only small trace visiable of xenograft

Necroscopy

Undefined dark «bladder» with liquid close to pancreas.