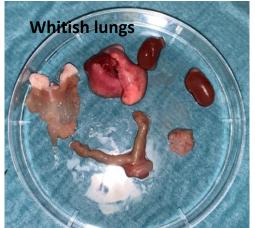

### **Supplementary figure 1-12-3.** Pictures form euthanization of mouse 12 (11.03.2020 / 49w + 2d)

Xenograft almost not visiable

Only small trace visiable of xenograft

Necroscopy

Undefined dark «bladder» with liquid close to pancreas.

Necroscopy

Lungs filled with formalin Spleen, lungs and heart

12 (P3-1a) klipp

ORGAN WEIGHT

Blodhort

DATE 11.03.20 CLINICAL SYMPTOMS AT DEATH Frish/ healthy

9) xenograft

Autopsy card modified from: http://www.pathbase.net/Necropsy of the Mouse/