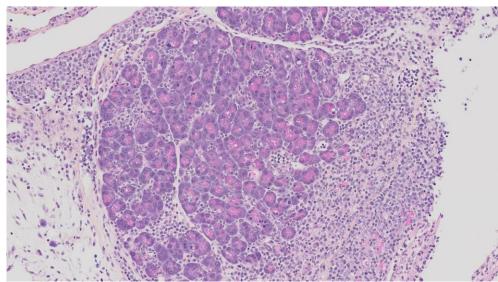

# Mouse 12

Surgery date: 01.04.19

• Age (weeks) 11

• Weight (g) 20.5

Tumor fragment P3-1A

Ear marks1

Fragment size 4\*4 mm

Pictures from the engraftment day.