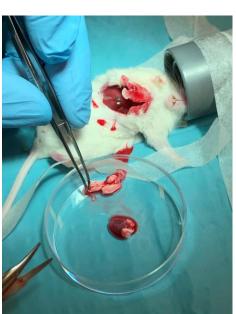

# Mouse 12

Surgery date: 01.04.19

• Age (weeks) 11

• Weight (g) 20.5

Tumor fragment P3-1A

Ear marks1

Fragment size 4\*4 mm

Pictures from the engraftment day.

# Supplementary figure 1-2. Pictures from follow up and tumor size measurement

PDX - Xencgaft 1/4/19

Pettersen, Cardine

cut som hjerk/large er nie sammensalet, trill burger mytorma

Size? (a 1,3mm normal, pancron whore/humar?