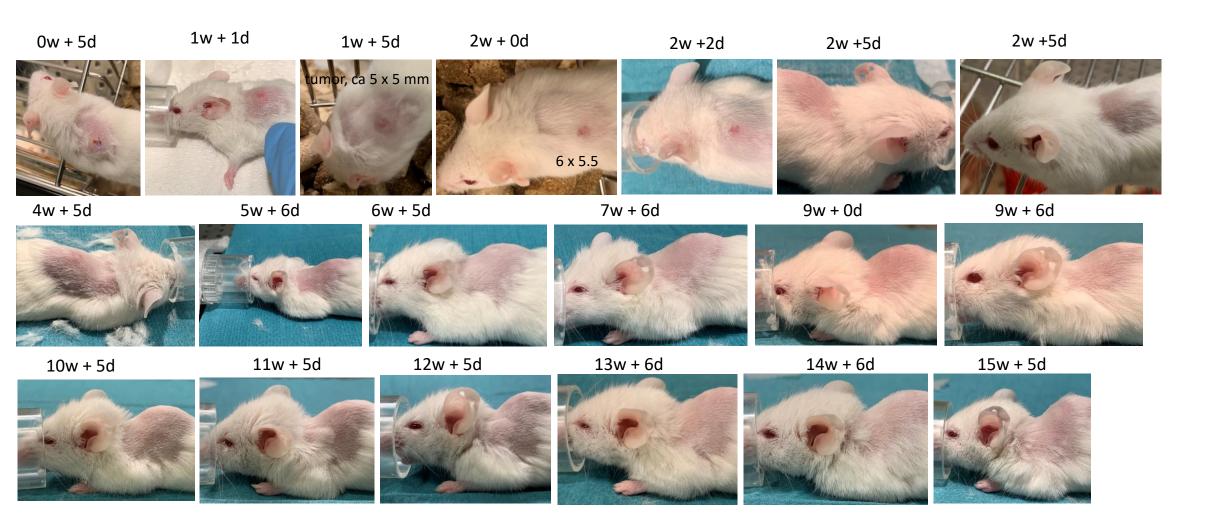

# Supplementary figure 1-2. Pictures from follow up and tumor size measurement

PDX - Xencgaft 1/4/19

Pettersen, Cardine

cut som hjerk/large er nie sammensalet, trill burger mytorma

Size? (a 1,3mm normal, pancron whore/humar?