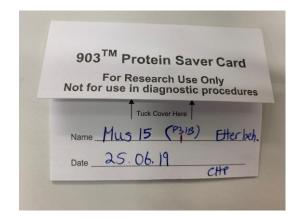

pictures







# Mouse 15

Surgery date: 01.04.18

• Age (weeks) 11

• Weight (g) 18.5

• Tumor fragment P3-1B

• Ear marks 2



**Supplementary figure 1-15-1.** Pictures from the engraftment day





**Supplementary figure 1-15-2.** Pictures from follow up(14.06.19) and score sheets





# Blood sample and treatment

Blood samples before and after treatment

• Before: Vena Saphena

After: heart

Placebo treatment

**Supplementary figure 1-15-3.** List over treatment with placebo. Numbers are weight in grams before and after provided to the mice.





# **Supplementary figure 1-15-4.** Pictures from euthanization (25.06.19)

- Necroscopy
  - Xenograft size 15.5 x 10
  - Blood sample (blood card and plasma)
  - Tumor tissue for
    - Histology
    - RNA isolation
    - Protein isolation















Weight curve



Xenograft growth curve



**1**5



## M15X



- Typical colorectal adenocarcinoma
- Very similar to the HES staining og patient tumor 3
- Gland forming cells
- Necrotic debris withing glandular lumen

# Mouse 16

■ Surgery date: 01.04.19

• Age (weeks) 11

• Weight (g) 18.2

• Tumor fragment P3-2A

Ear marks3









# Supplementary figure 1-16-2.

Pictures from follow up (14.06.19)









# Blood sample and treatment

Before: Vena SaphenaAfter: heart 04.06.19

Treatment: Smartfish with fishoil (OMEGA-3)





**Supplementary figure 1-16-3.** List with weight registrations of the drinking bottle (with Smartfish Remune Peach drink) before and after provided to the mice

- Xenograft size 13 x 11.5
- Xenograft partly liquid
- Visiable blood vain formation
- Bl