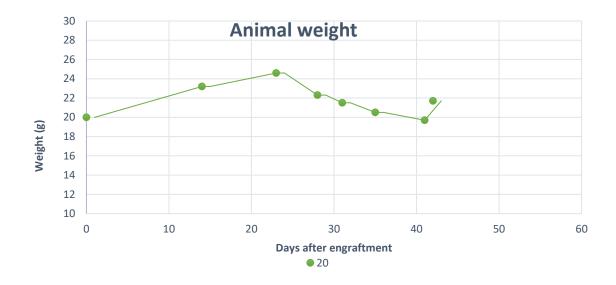

# **Supplementary figure 1-12-4.** Pictures of scoresheets

| O N                   | TNU Score sheet FOTS: (is Avdeling for komparativ medisin | (AKM)             | Resp        | onsible     | e researc | her:     | X         | enograf       | /           | nal ID:<br>4-/9 | 1         | (P3)      | 12)   |
|-----------------------|-----------------------------------------------------------|-------------------|-------------|-------------|-----------|----------|-----------|---------------|-------------|-----------------|-----------|-----------|-------|
| Parameter             | State                                                     | Assessment        | Date 2,4,19 | Date<br>3.4 | Date 5.4. | Date     | Date 24.4 | Date 30.4     | Date 7/5/19 | Date<br>ISK/#   | Date 21/5 | Date 28/5 | 4/6   |
| General               | Normal                                                    | 0                 | ,           | 0           | G         | 0        | 6         | 0             | 0           | 0               | 0         | 6         | -     |
| appearance            | Reduced grooming                                          | 1                 |             | 0           |           |          | 0         | 0             | 6           | 0               | 100       | 0         |       |
|                       | Minor distention of abdomen, rough hair coat              | 3                 |             |             |           |          |           |               |             |                 |           |           |       |
|                       | Hunchback or distended abdomen, inactive                  | 18                |             |             |           |          |           |               |             |                 |           |           |       |
| Behaviour             | Normal                                                    | 0                 |             |             | 6         |          | A         | 2             | O           | ,               | 2         | 0         |       |
| (Level of             | Slightly reduced                                          | 1                 | 1           | 1           | 0         | 6        | 14        | 0             | 0           | 6               |           |           | 1 50  |
| activity)             | Moderately reduced                                        | 3                 |             |             |           |          |           |               |             |                 |           |           |       |
|                       | Distressed behaviour due to growing tumour                | 3                 |             |             |           |          | 1         |               |             |                 |           |           |       |
|                       | Obviously reduced                                         | 5                 |             |             |           |          |           | 1             |             |                 |           |           |       |
|                       | Isolated, inactive, lethargic                             | 18                |             |             |           |          |           |               |             | 3.00            | 000       | -         | -11 - |
| Body weight           | Body weight:                                              |                   | 20.2        | 18000       |           | 20.2     | 21.5      | 21.6          | 21.5        | 21.8            | 22.9      | 225       | 24.3  |
| (Compared to body     | No loss                                                   | 0                 | 700         |             |           | 6        | 0         |               | 0           | 0               | 0         | 0         |       |
| weight before         | Loss < 5%                                                 | 1                 | •           | 1 3         |           |          |           |               |             |                 |           |           |       |
| experiment)           | Loss 5-9 %                                                | 3                 | -           |             |           |          | 1         |               | 1000        |                 |           | 1         |       |
|                       | Loss 10-14%                                               | 5                 |             |             |           | 188      |           |               |             |                 |           |           |       |
|                       | Loss ≥ 15%                                                | 18                | 100         |             |           |          |           | Van der d     |             |                 | -         |           | -     |
| Clinical signs        | Normal                                                    | 0                 | 0           |             | 0         | 5 XSM    | N ENIA    | barber        | Ser         | ca              | - 5X5     | 4,5       | 44    |
| (Infection, bleeding, | Minor irritation around surgical wound                    | 1                 |             |             | -         | X2-150ya | H55553    | Eu            | Kenog       | \$ 5x5          | - 3/3     | 10        |       |
| discoloration)        | Moderate irritation/infected surgical wound               | 3                 |             | 12          | 100       |          | 9-1       | ), (          | 3 lehre     | 1               |           | 145       |       |
|                       | Infected/open surgical wound                              | 4 *               |             | March 1     | 30 10     | 0        | 6         |               | erilt       |                 | 1000      | 10        |       |
|                       | Tumour > 1,0 cm in diameter                               | 10                |             | 197         |           | 1        | 0         | 0             | Str         |                 | 100       |           |       |
|                       | Tumour > 1,5 cm in diameter                               | 18                |             | 6           | 1         | 1        |           | 10            | 1           |                 |           |           |       |
|                       | Ulcerous tumour                                           | 18                |             |             |           |          |           |               |             |                 |           | 1         |       |
|                       |                                                           | Total             |             |             |           |          | 1         | Maria Comment | 100         |                 |           | 1         |       |
|                       | Comment                                                   | s, treatments etc | 100         | 1000        | 1         |          |           |               |             | 1               |           |           |       |