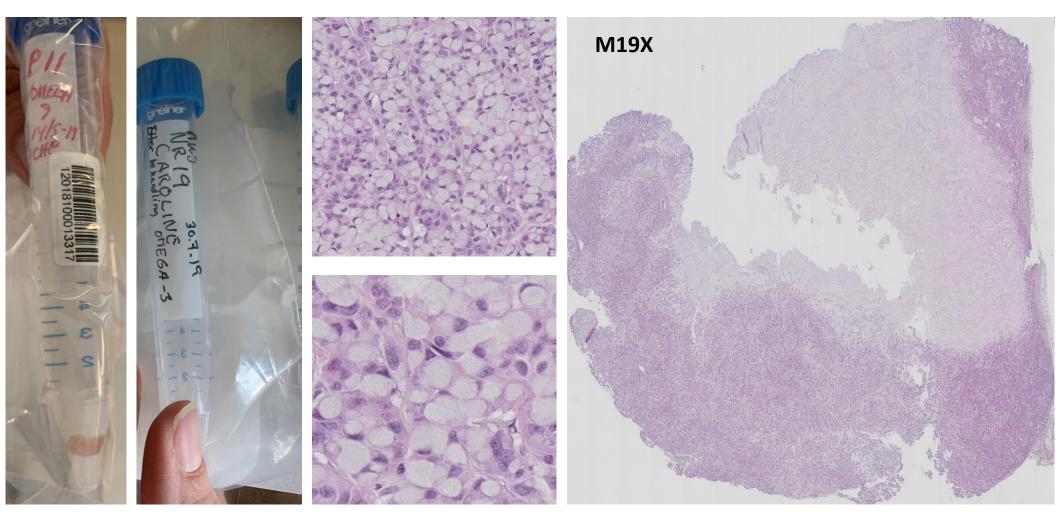

# Mouse 12

Surgery date: 01.04.19

• Age (weeks) 11

• Weight (g) 20.5

Tumor fragment P3-1A

Ear marks1

Fragment size 4\*4 mm

Pictures from the engraftment day.