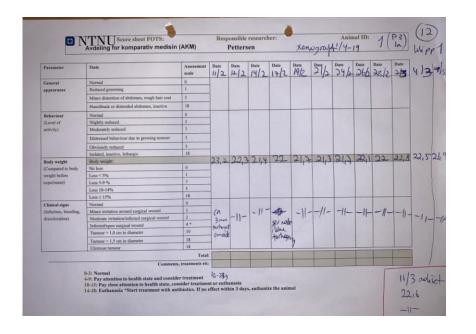

# **Supplementary figure 1-12-4.** Pictures of scoresheets

| O N                   | TNU Score sheet FOTS: (is Avdeling for komparativ medisin | (AKM)             | Resp        | onsible     | e researc | her:     | X         | enograf       | /           | nal ID:<br>4-/9 | 1         | (P3)      | 12)   |
|-----------------------|-----------------------------------------------------------|-------------------|-------------|-------------|-----------|----------|-----------|---------------|-------------|-----------------|-----------|-----------|-------|
| Parameter             | State                                                     | Assessment        | Date 2,4,19 | Date<br>3.4 | Date 5.4. | Date     | Date 24.4 | Date 30.4     | Date 7/5/19 | Date<br>ISK/#   | Date 21/5 | Date 28/5 | 4/6   |
| General               | Normal                                                    | 0                 | ,           | 0           | G         | 0        | 6         | 0             | 0           | 0               | 0         | 6         | -     |
| appearance            | Reduced grooming                                          | 1                 |             | 0           |           |          | 0         | 0             | 6           | 0               | 100       | 0         |       |
|                       | Minor distention of abdomen, rough hair coat              | 3                 |             |             |           |          |           |               |             |                 |           |           |       |
|                       | Hunchback or distended abdomen, inactive                  | 18                |             |             |           |          |           |               |             |                 |           |           |       |
| Behaviour             | Normal                                                    | 0                 |             |             | 6         |          | A         | 2             | O           | ,               | 2         | 0         |       |
| (Level of             | Slightly reduced                                          | 1                 | 1           | 1           | 0         | 6        | 14        | 0             | 0           | 6               |           |           | 1 50  |
| activity)             | Moderately reduced                                        | 3                 |             |             |           |          |           |               |             |                 |           |           |       |
|                       | Distressed behaviour due to growing tumour                | 3                 |             |             |           |          | 1         |               |             |                 |           |           |       |
|                       | Obviously reduced                                         | 5                 |             |             |           |          |           | 1             |             |                 |           |           |       |
|                       | Isolated, inactive, lethargic                             | 18                |             |             |           |          |           |               |             | 3.00            | 000       | -         | -11 - |
| Body weight           | Body weight:                                              |                   | 20.2        | 18000       |           | 20.2     | 21.5      | 21.6          | 21.5        | 21.8            | 22.9      | 225       | 24.3  |
| (Compared to body     | No loss                                                   | 0                 | 700         |             |           | 6        | 0         |               | 0           | 0               | 0         | 0         |       |
| weight before         | Loss < 5%                                                 | 1                 | •           | 1 3         |           |          |           |               |             |                 |           |           |       |
| experiment)           | Loss 5-9 %                                                | 3                 | -           |             |           |          | 1         |               | 1000        |                 |           | 1         |       |
|                       | Loss 10-14%                                               | 5                 |             |             |           | 188      |           |               |             |                 |           |           |       |
|                       | Loss ≥ 15%                                                | 18                | 100         |             |           |          |           | Van der d     |             |                 | -         |           | -     |
| Clinical signs        | Normal                                                    | 0                 | 0           |             | 0         | 5 XSM    | N ENIA    | barber        | Ser         | ca              | - 5X5     | 4,5       | 44    |
| (Infection, bleeding, | Minor irritation around surgical wound                    | 1                 |             |             | -         | X2-150ya | H55553    | Eu            | Kenog       | \$ 5x5          | - 3/3     | 10        |       |
| discoloration)        | Moderate irritation/infected surgical wound               | 3                 |             | 12          | 100       |          | 9-1       | ), (          | 3 lehre     | 1               |           | 145       |       |
|                       | Infected/open surgical wound                              | 4 *               |             | March 1     | 30 10     | 0        | 6         |               | erilt       |                 | 1000      | 10        |       |
|                       | Tumour > 1,0 cm in diameter                               | 10                |             | 197         |           | 1        | 0         | 0             | Str         |                 | 100       |           |       |
|                       | Tumour > 1,5 cm in diameter                               | 18                |             | 6           | 1         | 1        |           | 10            | 1           |                 |           |           |       |
|                       | Ulcerous tumour                                           | 18                |             |             |           |          |           |               |             |                 |           | 1         |       |
|                       |                                                           | Total             |             |             |           |          | 1         | Maria Comment | 100         |                 |           | 1         |       |
|                       | Comment                                                   | s, treatments etc | 100         | 1000        | 1         |          |           |               |             | 1               |           |           |       |