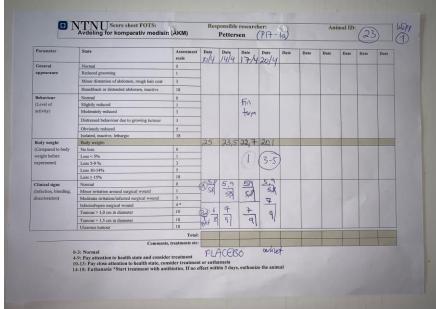

# **Supplementary figure 1-12-4.** Pictures of scoresheets

| O N                   | TNU Score sheet FOTS: (is Avdeling for komparativ medisin | (AKM)             | Resp        | onsible     | e researc | her:     | X         | enograf       | /           | nal ID:<br>4-/9 | 1         | (P3)      | 12)   |
|-----------------------|-----------------------------------------------------------|-------------------|-------------|-------------|-----------|----------|-----------|---------------|-------------|-----------------|-----------|-----------|-------|
| Parameter             | State                                                     | Assessment        | Date 2,4,19 | Date<br>3.4 | Date 5.4. | Date     | Date 24.4 | Date 30.4     | Date 7/5/19 | Date<br>ISK/#   | Date 21/5 | Date 28/5 | 4/6   |
| General               | Normal                                                    | 0                 | ,           | 0           | G         | 0        | 6         | 0             | 0           | 0               | 0         | 6         | -     |
| appearance            | Reduced grooming                                          | 1                 |             | 0           |           |          | 0         | 0             | 6           | 0               | 100       | 0         |       |
|                       | Minor distention of abdomen, rough hair coat              | 3                 |             |             |           |          |           |               |             |                 |           |           |       |
|                       | Hunchback or distended abdomen, inactive                  | 18                |             |             |           |          |           |               |             |                 |           |           |       |
| Behaviour             | Normal                                                    | 0                 |             |             | 6         |          | A         | 2             | O           | ,               | 2         | 0         |       |
| (Level of             | Slightly reduced                                          | 1                 | 1           | 1           | 0         | 6        | 14        | 0             | 0           | 6               |           |           | 1 50  |
| activity)             | Moderately reduced                                        | 3                 |             |             |           |          |           |               |             |                 |           |           |       |
|                       | Distressed behaviour due to growing tumour                | 3                 |             |             |           |          | 1         |               |             |                 |           |           |       |
|                       | Obviously reduced                                         | 5                 |             |             |           |          |           | 1             |             |                 |           |           |       |
|                       | Isolated, inactive, lethargic                             | 18                |             |             |           |          |           |               |             | 3.00            | 000       | -         | -11 - |
| Body weight           | Body weight:                                              |                   | 20.2        | 18000       |           | 20.2     | 21.5      | 21.6          | 21.5        | 21.8            | 22.9      | 225       | 24.3  |
| (Compared to body     | No loss                                                   | 0                 | 700         |             |           | 6        | 0         |               | 0           | 0               | 0         | 0         |       |
| weight before         | Loss < 5%                                                 | 1                 | •           | 1 3         |           |          |           |               |             |                 |           |           |       |
| experiment)           | Loss 5-9 %                                                | 3                 | -           |             |           |          | 1         |               | 1000        |                 |           | 1         |       |
|                       | Loss 10-14%                                               | 5                 |             |             |           | 188      |           |               |             |                 |           |           |       |
|                       | Loss ≥ 15%                                                | 18                | 100         |             |           |          |           | Van der d     |             |                 | -         |           | -     |
| Clinical signs        | Normal                                                    | 0                 | 0           |             | 0         | 5 XSM    | N ENIA    | barber        | Ser         | ca              | - 5X5     | 4,5       | 44    |
| (Infection, bleeding, | Minor irritation around surgical wound                    | 1                 |             |             | -         | X2-150ya | H55553    | Eu            | Kenog       | \$ 5x5          | - 3/3     | 10        |       |
| discoloration)        | Moderate irritation/infected surgical wound               | 3                 |             | 12          | 100       |          | 9-1       | ), (          | 3 lehre     | 1               |           | 145       |       |
|                       | Infected/open surgical wound                              | 4 *               |             | March 1     | 30 10     | 0        | 6         |               | erilt       |                 | 1000      | 10        |       |
|                       | Tumour > 1,0 cm in diameter                               | 10                |             | 197         |           | 1        | 0         | 0             | Str         |                 | 100       |           |       |
|                       | Tumour > 1,5 cm in diameter                               | 18                |             | 6           | 1         | 1        |           | 10            | 1           |                 |           |           |       |
|                       | Ulcerous tumour                                           | 18                |             |             |           |          |           |               |             |                 |           | 1         |       |
|                       |                                                           | Total             |             |             |           |          | 1         | Maria Comment | 100         |                 |           | 1         |       |
|                       | Comment                                                   | s, treatments etc | 100         | 1000        | 1         |          |           |               |             | 1               |           |           |       |