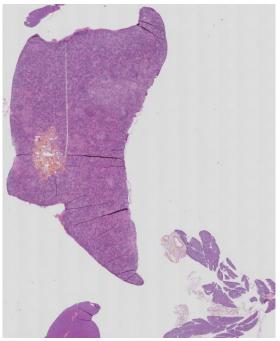

Necroscopy

Lungs filled with formalin Spleen, lungs and heart

12 (P3-1a) klipp

ORGAN WEIGHT

Blodhort

DATE 11.03.20 CLINICAL SYMPTOMS AT DEATH Frish/ healthy

9) xenograft

Autopsy card modified from: http://www.pathbase.net/Necropsy of the Mouse/