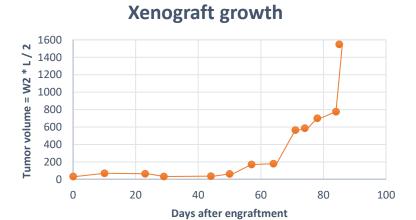

Age (weeks) 11

• Weight (g) 18.5

• Tumor fragment P3-1B

• Ear marks 2



**Supplementary figure 1-15-1.** Pictures from the engraftment day





**Supplementary figure 1-15-2.** Pictures from follow up(14.06.19) and score sheets





# Blood sample and treatment

Blood samples before and after treatment

• Before: Vena Saphena

After: heart

Placebo treatment

**Supplementary figure 1-15-3.** List over treatment with placebo. Numbers are weight in grams before and after provided to the mice.





# **Supplementary figure 1-15-4.** Pictures from euthanization (25.06.19)

- Necroscopy
  - Xenograft size 15.5 x 10
  - Blood sample (blood card and plasma)
  - Tumor tissue for
    - Histology
    - RNA isolation
    - Protein isolation















Weight curve



Xenograft growth curve



**1**5



## M15X



- Typical colorectal adenocarcinoma
- Very similar to the HES staining og patient tumor 3
- Gland forming cells
- Necrotic debris withing glandular lumen

# Mouse 16

■ Surgery date: 01.04.19

• Age (weeks) 11

• Weight (g) 18.2

• Tumor fragment P3-2A

Ear marks3









# Supplementary figure 1-16-2.

Pictures from follow up (14.06.19)









# Blood sample and treatment

Before: Vena SaphenaAfter: heart 04.06.19

Treatment: Smartfish with fishoil (OMEGA-3)





**Supplementary figure 1-16-3.** List with weight registrations of the drinking bottle (with Smartfish Remune Peach drink) before and after provided to the mice

- Xenograft size 13 x 11.5
- Xenograft partly liquid
- Visiable blood vain formation
- Blood sample (blood card and plasma)
- Tumor tissue for