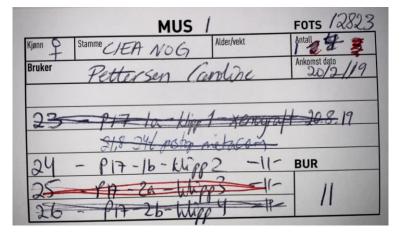

# **Supplementary figure 1-12-4.** Pictures of scoresheets

| O N                   | TNU Score sheet FOTS: (is Avdeling for komparativ medisin | (AKM)             | Resp        | onsible     | e researc | her:     | X         | enograf       | /           | nal ID:<br>4-/9 | 1         | (P3)      | 12)   |
|-----------------------|-----------------------------------------------------------|-------------------|-------------|-------------|-----------|----------|-----------|---------------|-------------|-----------------|-----------|-----------|-------|
| Parameter             | State                                                     | Assessment        | Date 2,4,19 | Date<br>3.4 | Date 5.4. | Date     | Date 24.4 | Date 30.4     | Date 7/5/19 | Date<br>ISK/#   | Date 21/5 | Date 28/5 | 4/6   |
| General               | Normal                                                    | 0                 | ,           | 0           | G         | 0        | 6         | 0             | 0           | 0               | 0         | 6         | -     |
| appearance            | Reduced grooming                                          | 1                 |             | 0           |           |          | 0         | 0             | 6           | 0               | 100       | 0         |       |
|                       | Minor distention of abdomen, rough hair coat              | 3                 |             |             |           |          |           |               |             |                 |           |           |       |
|                       | Hunchback or distended abdomen, inactive                  | 18                |             |             |           |          |           |               |             |                 |           |           |       |
| Behaviour             | Normal                                                    | 0                 |             |             | 6         |          | A         | 2             | O           | ,               | 2         | 0         |       |
| (Level of             | Slightly reduced                                          | 1                 | 1           | 1           | 0         | 6        | 14        | 0             | 0           | 6               |           |           | 1 50  |
| activity)             | Moderately reduced                                        | 3                 |             |             |           |          |           |               |             |                 |           |           |       |
|                       | Distressed behaviour due to growing tumour                | 3                 |             |             |           |          | 1         |               |             |                 |           |           |       |
|                       | Obviously reduced                                         | 5                 |             |             |           |          |           | 1             |             |                 |           |           |       |
|                       | Isolated, inactive, lethargic                             | 18                |             |             |           |          |           |               |             | 3.00            | 000       | -         | -11 - |
| Body weight           | Body weight:                                              |                   | 20.2        | 18000       |           | 20.2     | 21.5      | 21.6          | 21.5        | 21.8            | 22.9      | 225       | 24.3  |
| (Compared to body     | No loss                                                   | 0                 | 700         |             |           | 6        | 0         |               | 0           | 0               | 0         | 0         |       |
| weight before         | Loss < 5%                                                 | 1                 | •           | 1 3         |           |          |           |               |             |                 |           |           |       |
| experiment)           | Loss 5-9 %                                                | 3                 | -           |             |           |          | 1         |               | 1000        |                 |           | 1         |       |
|                       | Loss 10-14%                                               | 5                 |             |             |           | 188      |           |               |             |                 |           |           |       |
|                       | Loss ≥ 15%                                                | 18                | 100         |             |           |          |           | Van der d     |             |                 | -         |           | -     |
| Clinical signs        | Normal                                                    | 0                 | 0           |             | 0         | 5 XSM    | N ENIA    | barber        | Ser         | ca              | - 5X5     | 4,5       | 44    |
| (Infection, bleeding, | Minor irritation around surgical wound                    | 1                 |             |             | -         | X2-150ya | H55553    | Eu            | Kenog       | \$ 5x5          | - 3/3     | 10        |       |
| discoloration)        | Moderate irritation/infected surgical wound               | 3                 |             | 12          | 100       |          | 9-1       | ), (          | 3 lehre     | 1               |           | 145       |       |
|                       | Infected/open surgical wound                              | 4 *               |             | March 1     | 30 10     | 0        | 6         |               | erilt       |                 | 1000      | 10        |       |
|                       | Tumour > 1,0 cm in diameter                               | 10                |             | 197         |           | 1        | 0         | 0             | Str         |                 | 100       |           |       |
|                       | Tumour > 1,5 cm in diameter                               | 18                |             | 6           | 1         | 1        |           | 10            | 1           |                 |           |           |       |
|                       | Ulcerous tumour                                           | 18                |             |             |           |          |           |               |             |                 |           | 1         |       |
|                       |                                                           | Total             |             |             |           |          | 1         | Maria Comment | 100         |                 |           | 1         |       |
|                       | Comment                                                   | s, treatments etc | 100         | 1000        | 1         |          |           |               |             | 1               |           |           |       |