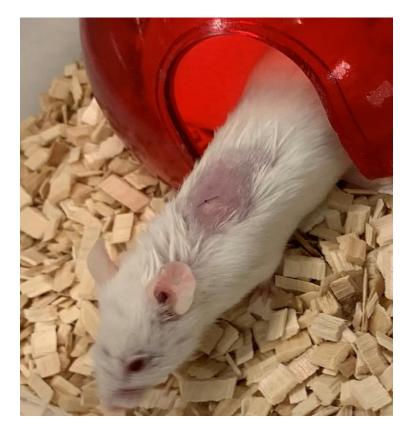

# Mouse 12

Surgery date: 01.04.19

• Age (weeks) 11

• Weight (g) 20.5

Tumor fragment P3-1A

Ear marks1

Fragment size 4\*4 mm

Pictures from the engraftment day.

# Supplementary figure 1-2. Pictures from follow up and tumor size measurement

PDX - Xencgaft 1/4/19

Pettersen, Cardine

cut som hjerk/large er nie sammensalet, trill burger mytorma

Size? (a 1,3mm normal, pancron whore/humar?