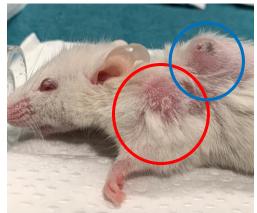

# Supplementary figure 1-2. Pictures from follow up and tumor size measurement

PDX - Xencgaft 1/4/19

Pettersen, Cardine

cut som hjerk/large er nie sammensalet, trill burger mytorma

Size? (a 1,3mm normal, pancron whore/humar?