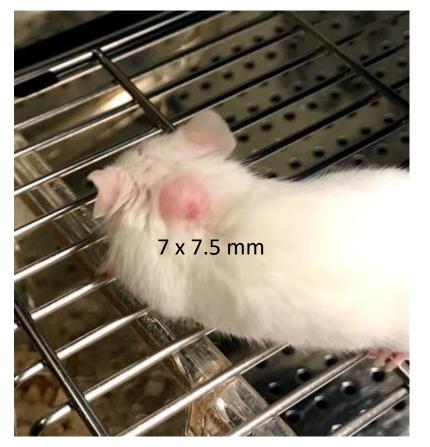

# Supplementary figure 1-2. Pictures from follow up and tumor size measurement

PDX - Xencgaft 1/4/19

Pettersen, Cardine

cut som hjerk/large er nie sammensalet, trill burger mytorma

Size? (a 1,3mm normal, pancron whore/humar?