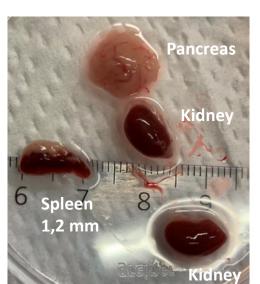

Necroscopy

Lungs filled with formalin Spleen, lungs and heart

12 (P3-1a) klipp

ORGAN WEIGHT

Blodhort

DATE 11.03.20 CLINICAL SYMPTOMS AT DEATH Frish/ healthy

9) xenograft

Autopsy card modified from: http://www.pathbase.net/Necropsy of the Mouse/