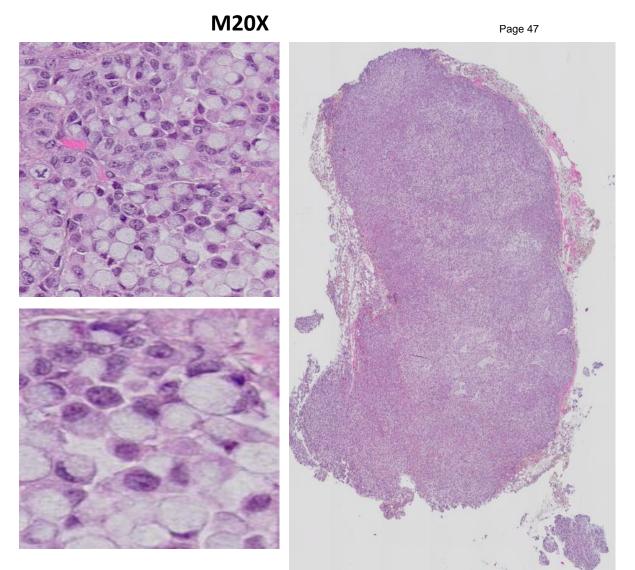

|                       | Ulcerous tumour                              | 18              | sassharp  |             |           |             |             |           |           |         |         | 13.   |
|                       |                                              | Total:          |           |             | PIACT     | 7kn         | 1           |           |           |         | 12      |       |
| 1 187 6 8             | Comments,                                    | treatments etc: |           |             | START     |             |             | 1000      |           |         |         | 100   |

## **Supplementary figure 1-20-6.** Mouse and xenograft growth curves

Weight curve



Xenograft growth curve



**Supplementary figure 1-20-7.** 

Histology pictures







- Origin from signet ring cell adenocarcinoma
- Can see granulocytes in the blood vains getting attached to enter the tissue through the vain wall

## Mouse 21

■ Surgery date: 14.5.19

• Age (weeks) 17

• Weight (g) 20.3

• Tumor fragment P11-2A

• Fragment size 4\*4

• Ear marks 3

**Supplementary figure 1-21-1.** Pictures from the engraftment day





- Xenograft size 7x9 mm
  - Not registered until 06.08.19
- Reduced health and weight
- Tumor tissue not sampled
- No treatment given
- Low blood volume; could not take blood sample









Normal spleen

## **Supplementary figure 1-21-3.** Pictures of score sheets

|                      | Avdeling for komparativ medisin