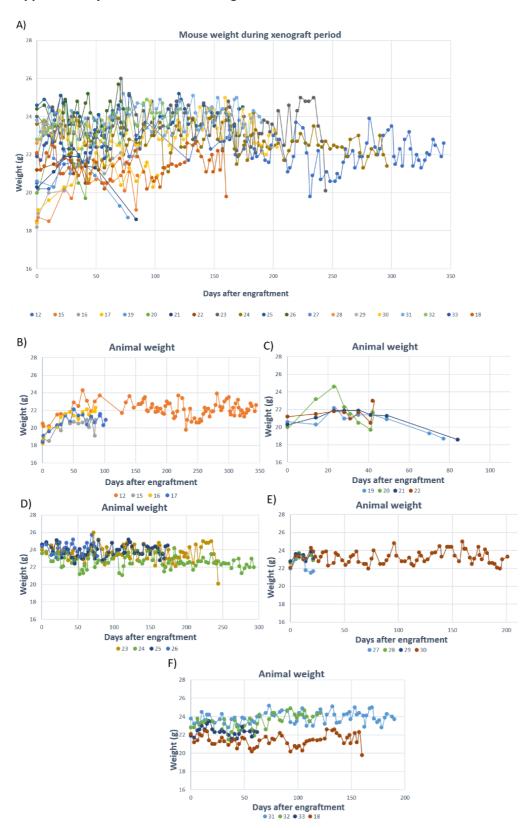

# Mouse 12

Surgery date: 01.04.19

• Age (weeks) 11

• Weight (g) 20.5

Tumor fragment P3-1A

Ear marks1

Fragment size 4\*4 mm

Pictures from the engraftment day.