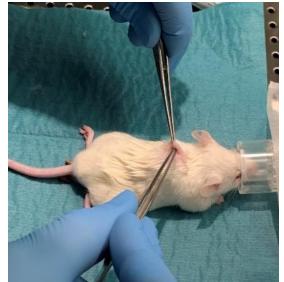

# Mouse 12

Surgery date: 01.04.19

• Age (weeks) 11

• Weight (g) 20.5

Tumor fragment P3-1A

Ear marks1

Fragment size 4\*4 mm

Pictures from the engraftment day.