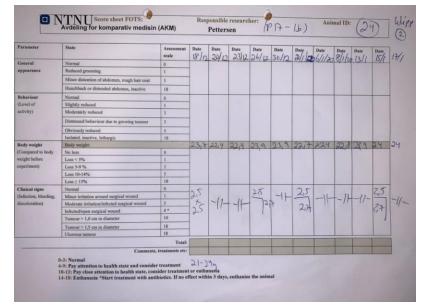

# **Supplementary figure 1-12-4.** Pictures of scoresheets

| O N                   | TNU Score sheet FOTS: (is Avdeling for komparativ medisin | (AKM)             | Resp        | onsible     | e researc | her:     | X         | enograf       | /           | nal ID:<br>4-/9 | 1         | (P3)      | 12)   |
|-----------------------|-----------------------------------------------------------|-------------------|-------------|-------------|-----------|----------|-----------|---------------|-------------|-----------------|-----------|-----------|-------|
| Parameter             | State                                                     | Assessment        | Date 2,4,19 | Date<br>3.4 | Date 5.4. | Date     | Date 24.4 | Date 30.4     | Date 7/5/19 | Date<br>ISK/#   | Date 21/5 | Date 28/5 | 4/6   |
| General               | Normal                                                    | 0                 | ,           | 0           | G         | 0        | 6         | 0             | 0           | 0               | 0         | 6         | -     |
| appearance            | Reduced grooming                                          | 1                 |             | 0           |           |          | 0         | 0             | 6           | 0               | 100       | 0         |       |
|                       | Minor distention of abdomen, rough hair coat              | 3                 |             |             |           |          |           |               |             |                 |           |           |       |
|                       | Hunchback or distended abdomen, inactive                  | 18                |             |             |           |          |           |               |             |                 |           |           |       |
| Behaviour             | Normal                                                    | 0                 |             |             | 6         |          | A         | 2             | O           | ,               | 2         | 0         |       |
| (Level of             | Slightly reduced                                          | 1                 | 1           | 1           | 0         | 6        | 14        | 0             | 0           | 6               |           |           | 1 50  |
| activity)             | Moderately reduced                                        | 3                 |             |             |           |          |           |               |             |                 |           |           |       |
|                       | Distressed behaviour due to growing tumour                | 3                 |             |             |           |          | 1         |               |             |                 |           |           |       |
|                       | Obviously reduced                                         | 5                 |             |             |           |          |           | 1             |             |                 |           |           |       |
|                       | Isolated, inactive, lethargic                             | 18                |             |             |           |          |           |               |             | 3.00            | 000       | -         | -11 - |
| Body weight           | Body weight:                                              |                   | 20.2        | 18000       |           | 20.2     | 21.5      | 21.6          | 21.5        | 21.8            | 22.9      | 225       | 24.3  |
| (Compared to body     | No loss                                                   | 0                 | 700         |             |           | 6        | 0         |               | 0           | 0               | 0         | 0         |       |
| weight before         | Loss < 5%                                                 | 1                 | •           | 1 3         |           |          |           |               |             |                 |           |           |       |
| experiment)           | Loss 5-9 %                                                | 3                 | -           |             |           |          | 1         |               | 1000        |                 |           | 1         |       |
|                       | Loss 10-14%                                               | 5                 |             |             |           | 188      |           |               |             |                 |           |           |       |
|                       | Loss ≥ 15%                                                | 18                | 100         |             |           |          |           | Van der d     |             |                 | -         |           | -     |
| Clinical signs        | Normal                                                    | 0                 | 0           |             | 0         | 5 XSM    | N ENIA    | barber        | Ser         | ca              | - 5X5     | 4,5       | 44    |
| (Infection, bleeding, | Minor irritation around surgical wound                    | 1                 |             |             | -         | X2-150ya | H55553    | Eu            | Kenog       | \$ 5x5          | - 3/3     | 10        |       |
| discoloration)        | Moderate irritation/infected surgical wound               | 3                 |             | 12          | 100       |          | 9-1       | ), (          | 3 lehre     | 1               |           | 145       |       |
|                       | Infected/open surgical wound                              | 4 *               |             | March 1     | 30 10     | 0        | 6         |               | erilt       |                 | 1000      | 10        |       |
|                       | Tumour > 1,0 cm in diameter                               | 10                |             | 197         |           | 1        | 0         | 0             | Str         |                 | 100       |           |       |
|                       | Tumour > 1,5 cm in diameter                               | 18                |             | 6           | 1         | 1        |           | 10            | 1           |                 |           |           |       |
|                       | Ulcerous tumour                                           | 18                |             |             |           |          |           |               |             |                 |           | 1         |       |
|                       |                                                           | Total             |             |             |           |          | 1         | Maria Comment | 100         |                 |           | 1         |       |
|                       | Comment                                                   | s, treatments etc | 100         | 1000        | 1         |          |           |               |             | 1               |           |           |       |