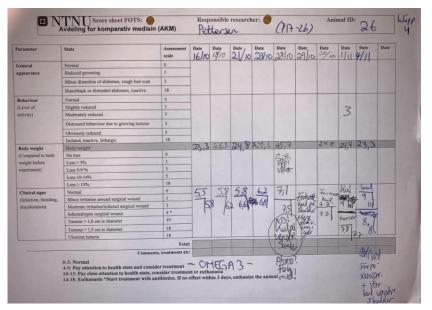

# **Supplementary figure 1-12-4.** Pictures of scoresheets

| O N                   | TNU Score sheet FOTS: (is Avdeling for komparativ medisin | (AKM)             | Resp        | onsible     | e researc | her:     | X         | enograf       | /           | nal ID:<br>4-/9 | 1         | (P3)      | 12)   |
|-----------------------|-----------------------------------------------------------|-------------------|-------------|-------------|-----------|----------|-----------|---------------|-------------|-----------------|-----------|-----------|-------|
| Parameter             | State                                                     | Assessment        | Date 2,4,19 | Date<br>3.4 | Date 5.4. | Date     | Date 24.4 | Date 30.4     | Date 7/5/19 | Date<br>ISK/#   | Date 21/5 | Date 28/5 | 4/6   |
| General               | Normal                                                    | 0                 | ,           | 0           | G         | 0        | 6         | 0             | 0           | 0               | 0         | 6         | -     |
| appearance            | Reduced grooming                                          | 1                 |             | 0           |           |          | 0         | 0             | 6           | 0               | 100       | 0         |       |
|                       | Minor distention of abdomen, rough hair coat              | 3                 |             |             |           |          |           |               |             |                 |           |           |       |
|                       | Hunchback or distended abdomen, inactive                  | 18                |             |             |           |          |           |               |             |                 |           |           |       |
| Behaviour             | Normal                                                    | 0                 |             |             | 6         |          | A         | 2             | O           | ,               | 2         | 0         |       |
| (Level of             | Slightly reduced                                          | 1                 | 1           | 1           | 0         | 6        | 14        | 0             | 0           | 6               |           |           | 1 50  |
| activity)             | Moderately reduced                                        | 3                 |             |             |           |          |           |               |             |                 |           |           |       |
|                       | Distressed behaviour due to growing tumour                | 3                 |             |             |           |          | 1         |               |             |                 |           |           |       |
|                       | Obviously reduced                                         | 5                 |             |             |           |          |           | 1             |             |                 |           |           |       |
|                       | Isolated, inactive, lethargic                             | 18                |             |             |           |          |           |               |             | 3.00            | 000       | -         | -11 - |
| Body weight           | Body weight:                                              |                   | 20.2        | 18000       |           | 20.2     | 21.5      | 21.6          | 21.5        | 21.8            | 22.9      | 225       | 24.3  |
| (Compared to body     | No loss                                                   | 0                 | 700         |             |           | 6        | 0         |               | 0           | 0               | 0         | 0         |       |
| weight before         | Loss < 5%                                                 | 1                 | •           | 1 3         |           |          |           |               |             |                 |           |           |       |
| experiment)           | Loss 5-9 %                                                | 3                 | -           |             |           |          | 1         |               | 1000        |                 |           | 1         |       |
|                       | Loss 10-14%                                               | 5                 |             |             |           | 188      |           |               |             |                 |           |           |       |
|                       | Loss ≥ 15%                                                | 18                | 100         |             |           |          |           | Van der d     |             |                 | -         |           | -     |
| Clinical signs        | Normal                                                    | 0                 | 0           |             | 0         | 5 XSM    | N ENIA    | barber        | Ser         | ca              | - 5X5     | 4,5       | 44    |
| (Infection, bleeding, | Minor irritation around surgical wound                    | 1                 |             |             | -         | X2-150ya | H55553    | Eu            | Kenog       | \$ 5x5          | - 3/3     | 10        |       |
| discoloration)        | Moderate irritation/infected surgical wound               | 3                 |             | 12          | 100       |          | 9-1       | ), (          | 3 lehre     | 1               |           | 145       |       |
|                       | Infected/open surgical wound                              | 4 *               |             | March 1     | 30 10     | 0        | 6         |               | erilt       |                 | 1000      | 10        |       |
|                       | Tumour > 1,0 cm in diameter                               | 10                |             | 197         |           | 1        | 0         | 0             | Str         |                 | 100       |           |       |
|                       | Tumour > 1,5 cm in diameter                               | 18                |             | 6           | 1         | 1        |           | 10            | 1           |                 |           |           |       |
|                       | Ulcerous tumour                                           | 18                |             |             |           |          |           |               |             |                 |           | 1         |       |
|                       |                                                           | Total             |             |             |           |          | 1         | Maria Comment | 100         |                 |           | 1         |       |
|                       | Comment                                                   | s, treatments etc | 100         | 1000        | 1         |          |           |               |             | 1               |           |           |       |