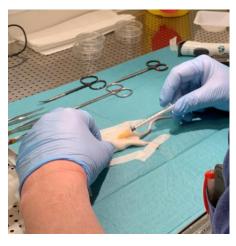

### **Supplementary figure 1-12-3.** Pictures form euthanization of mouse 12 (11.03.2020 / 49w + 2d)

Xenograft almost not visiable

Only small trace visiable of xenograft

Necroscopy

Undefined dark «bladder» with liquid close to pancreas.