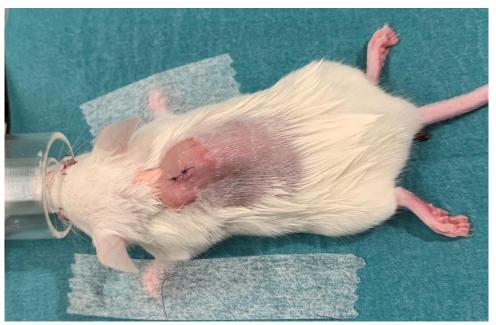

# Mouse 12

Surgery date: 01.04.19

• Age (weeks) 11

• Weight (g) 20.5

Tumor fragment P3-1A

Ear marks1

Fragment size 4\*4 mm

Pictures from the engraftment day.