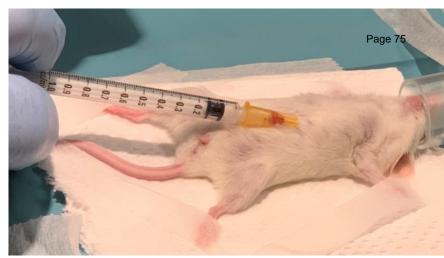

# Mouse 12

Surgery date: 01.04.19

• Age (weeks) 11

• Weight (g) 20.5

Tumor fragment P3-1A

Ear marks1

Fragment size 4\*4 mm

Pictures from the engraftment day.

# Supplementary figure 1-2. Pictures from follow up and tumor size measurement

PDX - Xencgaft 1/4/19

Pettersen, Cardine

cut som hjerk/large er nie sammensalet, trill burger mytorma

Size? (a 1,3mm normal, pancron whore/humar?