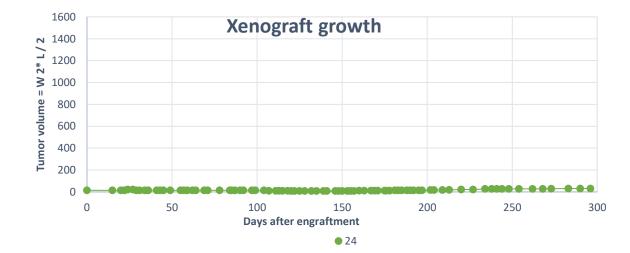

|      |                                         |          |             |             | OWWA  |
|                                                                                                             |                                              | Total:           |           |              |           |           |      |                                         |          |             |             |       |
|                                                                                                             | Comment                                      | treatments etc:  |           |              |           |           |      |                                         |          |             | 100         |       |

Weight curve



Xenograft growth curve



## **Supplementary figure 1-24-6.** Histology pictures

### M24X – Xenograft

- Typical colorectal adenocarcinoma
- Glandulas with necrotic debris in lumen
- Mucus producing adenocarcinoma
- Necotic tissue in the middle



### M24LH – Lungs and heart

Looks normal



# **Supplementary figure 1-24-6.** Histology pictures



# M24MP – Spleen and pancreas

- Spleen looks normal
- Pancreas looks normal



## Mouse 25

■ Surgery date: 20.08.19

• Age (weeks) 31

• Weight (g) 24.6

• Tumor fragment P17-2A

• Fragment size 3 x 3 mm

• Ear mark 3





**Supplementary figure 1-25-1.** Pictures from the engraftment day



## **Supplementary figure 1-25-3.** Picture from follow up

- Thick skin and a wound on the right shoulder at day 82, 11w + 5d (12.11.19)
- Looked bether 15.11.19
- Shaving machi