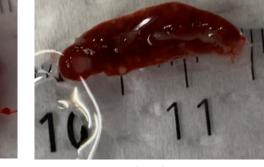

Necroscopy

Lungs filled with formalin Spleen, lungs and heart

12 (P3-1a) klipp

ORGAN WEIGHT

Blodhort

DATE 11.03.20 CLINICAL SYMPTOMS AT DEATH Frish/ healthy

9) xenograft

Autopsy card modified from: http://www.pathbase.net/Necropsy of the Mouse/