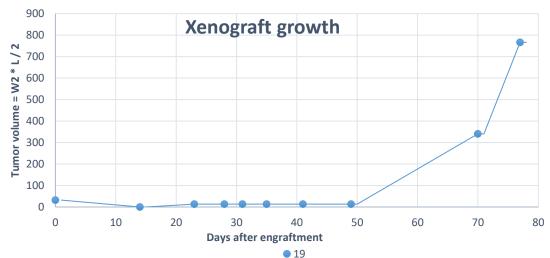

# Supplementary figure 1-2. Pictures from follow up and tumor size measurement

PDX - Xencgaft 1/4/19

Pettersen, Cardine

cut som hjerk/large er nie sammensalet, trill burger mytorma

Size? (a 1,3mm normal, pancron whore/humar?