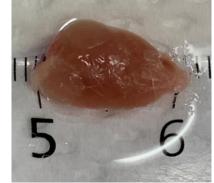

# Supplementary figure 1-2. Pictures from follow up and tumor size measurement

PDX - Xencgaft 1/4/19

Pettersen, Cardine

cut som hjerk/large er nie sammensalet, trill burger mytorma

Size? (a 1,3mm normal, pancron whore/humar?