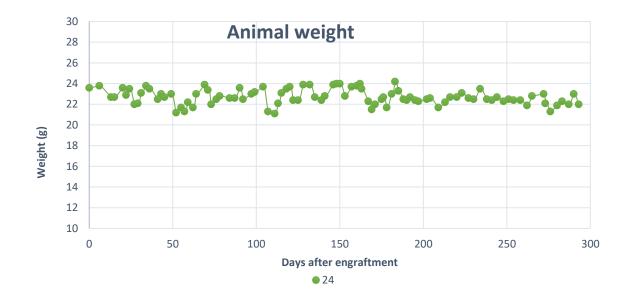

|           |           |      |                                         |          |             |             | OWWA  |
|                                                                                                             |                                              | Total:           |           |              |           |           |      |                                         |          |             |             |       |
|                                                                                                             | Comment                                      | treatments etc:  |           |              |           |           |      |                                         |          |             | 100         |       |

Weight curve



Xenograft growth curve



## **Supplementary figure 1-24-6.** Histology pictures

### M24X – Xenograft

- Typical colorectal adenocarcinoma
- Glandulas with necrotic debris in lumen
- Mucus producing adenocarcinoma
- Necotic tissue in the middle



### M24LH – Lungs and heart

Looks normal



# **Supplementary figure 1-24-6.** Histology pictures



# M24MP – Spleen and pancreas

- Spleen looks normal
- Pancreas looks normal



## Mouse 25

■ Surgery date: 20.08.19

• Age (weeks) 31

• Weight (g) 24.6

• Tumor fragment P17-2A

• Fragment size 3 x 3 mm

• Ear mark 3





**Supplementary figure 1-25-1.** Pictures from the engraftment day



## **Supplementary figure 1-25-3.** Picture from follow up

- Thick skin and a wound on the right shoulder at day 82, 11w + 5d (12.11.19)
- Looked bethe