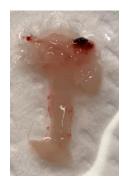

### **Supplementary figure 1-12-3.** Pictures form euthanization of mouse 12 (11.03.2020 / 49w + 2d)

Xenograft almost not visiable

Only small trace visiable of xenograft

Necroscopy

Undefined dark «bladder» with liquid close to pancreas.