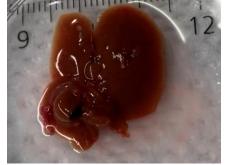

# Supplementary figure 1-2. Pictures from follow up and tumor size measurement

PDX - Xencgaft 1/4/19

Pettersen, Cardine

cut som hjerk/large er nie sammensalet, trill burger mytorma

Size? (a 1,3mm normal, pancron whore/humar?

visiable? en liken forheigning under huden, tatt ut 51 HFS

SECTION TAKEN

- Mouse 12 was used as a «social mouse» during treatment with Smartfish containing fish oil for mouse 17
  - Did not have growing xenograft at that time, were suspected to have removed xenograft itself