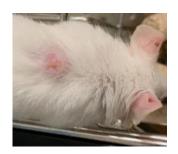

# Mouse 12

Surgery date: 01.04.19

• Age (weeks) 11

• Weight (g) 20.5

Tumor fragment P3-1A

Ear marks1

Fragment size 4\*4 mm

Pictures from the engraftment day.

# Supplementary figure 1-2. Pictures from follow up and tumor size measurement

PDX - Xencgaft 1/4/19

Pettersen, Cardine

cut som hjerk/large er nie sammensalet, trill burger mytorma

Size? (a 1,3mm normal, pancron whore/humar?