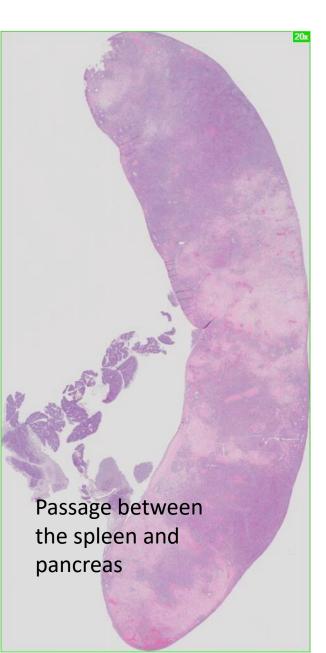

### **Supplementary figure 1-12-3.** Pictures form euthanization of mouse 12 (11.03.2020 / 49w + 2d)

Xenograft almost not visiable

Only small trace visiable of xenograft

Necroscopy

Undefined dark «bladder» with liquid close to pancreas.