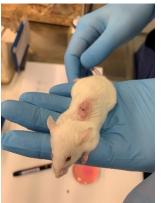

# Mouse 12

Surgery date: 01.04.19

• Age (weeks) 11

• Weight (g) 20.5

Tumor fragment P3-1A

Ear marks1

Fragment size 4\*4 mm

Pictures from the engraftment day.

# Supplementary figure 1-2. Pictures from follow up and tumor size measurement

PDX - Xencgaft 1/4/19

Pettersen, Cardine

cut som hjerk/large er nie sammensalet, trill burger mytorma

Size? (a 1,3mm normal, pancron whore/humar?