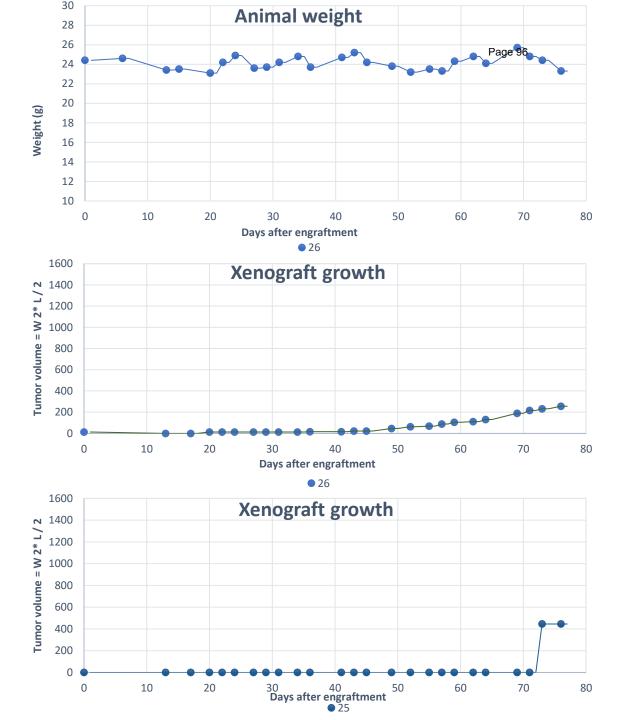

fore and after treatment

### **Supplementary figure 1-26-4.**

Pictures from euthanization 04.11.19

- Necroscopy
  - Xenograft size
  - Secondary tumor left shoulder
  - Secondary tumor right shoulder
  - Blood sample
  - Tumor tissue for
    - Histology
    - RNA isolation
    - Protein isolation









Whitish lungs



Blue; xenograft, Red; 2nd tumor





Xenograft

Enlarged spleen (2.2 cm) with white areas. Green; secondary tumor (right shoulder), Red; secondary tumor (left shoulder)



Bloodcard for fatty acid profiling





Samples collected for histology/HES staining

### **Supplementary figure 1-26-5.** Score sheets







### **Supplementary figure 1-26-6.**

Mouse, xenograft and secondary tumor growth curves

Weight curve

Xenograft growth curve

Secondary tumor growth curve



## **Supplementary figure 1-26-7.** Histology pictures

Two pathologists both confirmed that the secondary tumors consisted of lymphoid cells/lymphoma



Xenograft

HES stained xenograft slide



### **Supplementary figure 1-26-7.** Histology pictures



### Mouse 26 X (xenograft)

- HES staining
  - Hematoxylin blue nuclear staining
  - Eosin pink Extracellular matrix and cytoplasma
  - Safran yellow stains collagen fibers/connective tissue
- Large necrotic aerea in the middle of the xenograft
- Lymphoid tumor cells surrounding the xenograftet
- Seems like the lyphoid cells have «strungled» the xenograft

Supplementary figure 1-26-7.

Histology pictures



## Mouse 26 X (xenograft)

Page 99

Compact tissue with tumor cells

- Some unregular nuclei
- Several mitoses



Border from lympho