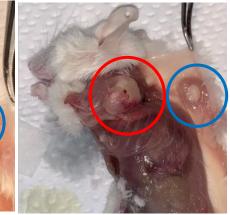

### **Supplementary figure 1-12-3.** Pictures form euthanization of mouse 12 (11.03.2020 / 49w + 2d)

Xenograft almost not visiable

Only small trace visiable of xenograft

Necroscopy

Undefined dark «bladder» with liquid close to pancreas.