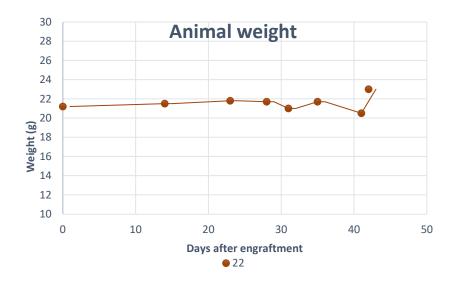

# **Supplementary figure 1-12-4.** Pictures of scoresheets

| O N                   | TNU Score sheet FOTS: (is Avdeling for komparativ medisin | (AKM)             | Resp        | onsible     | e researc | her:     | X         | enograf       | /           | nal ID:<br>4-/9 | 1         | (P3)      | 12)   |
|-----------------------|-----------------------------------------------------------|-------------------|-------------|-------------|-----------|----------|-----------|---------------|-------------|-----------------|-----------|-----------|-------|
| Parameter             | State                                                     | Assessment        | Date 2,4,19 | Date<br>3.4 | Date 5.4. | Date     | Date 24.4 | Date 30.4     | Date 7/5/19 | Date<br>ISK/#   | Date 21/5 | Date 28/5 | 4/6   |
| General               | Normal                                                    | 0                 | ,           | 0           | G         | 0        | 6         | 0             | 0           | 0               | 0         | 6         | -     |
| appearance            | Reduced grooming                                          | 1                 |             | 0           |           |          | 0         | 0             | 6           | 0               | 100       | 0         |       |
|                       | Minor distention of abdomen, rough hair coat              | 3                 |             |             |           |          |           |               |             |                 |           |           |       |
|                       | Hunchback or distended abdomen, inactive                  | 18                |             |             |           |          |           |               |             |                 |           |           |       |
| Behaviour             | Normal                                                    | 0                 |             |             | 6         |          | A         | 2             | O           | ,               | 2         | 0         |       |
| (Level of             | Slightly reduced                                          | 1                 | 1           | 1           | 0         | 6        | 14        | 0             | 0           | 6               |           |           | 1 50  |
| activity)             | Moderately reduced                                        | 3                 |             |             |           |          |           |               |             |                 |           |           |       |
|                       | Distressed behaviour due to growing tumour                | 3                 |             |             |           |          | 1         |               |             |                 |           |           |       |
|                       | Obviously reduced                                         | 5                 |             |             |           |          |           | 1             |             |                 |           |           |       |
|                       | Isolated, inactive, lethargic                             | 18                |             |             |           |          |           |               |             | 3.00            | 000       | -         | -11 - |
| Body weight           | Body weight:                                              |                   | 20.2        | 18000       |           | 20.2     | 21.5      | 21.6          | 21.5        | 21.8            | 22.9      | 225       | 24.3  |
| (Compared to body     | No loss                                                   | 0                 | 700         |             |           | 6        | 0         |               | 0           | 0               | 0         | 0         |       |
| weight before         | Loss < 5%                                                 | 1                 | •           | 1 3         |           |          |           |               |             |                 |           |           |       |
| experiment)           | Loss 5-9 %                                                | 3                 | -           |             |           |          | 1         |               | 1000        |                 |           | 1         |       |
|                       | Loss 10-14%                                               | 5                 |             |             |           | 188      |           |               |             |                 |           |           |       |
|                       | Loss ≥ 15%                                                | 18                | 100         |             |           |          |           | Van der d     |             |                 | -         |           | -     |
| Clinical signs        | Normal                                                    | 0                 | 0           |             | 0         | 5 XSM    | N ENIA    | barber        | Ser         | ca              | - 5X5     | 4,5       | 44    |
| (Infection, bleeding, | Minor irritation around surgical wound                    | 1                 |             |             | -         | X2-150ya | H55553    | Eu            | Kenog       | \$ 5x5          | - 3/3     | 10        |       |
| discoloration)        | Moderate irritation/infected surgical wound               | 3                 |             | 12          | 100       |          | 9-1       | ), (          | 3 lehre     | 1               |           | 145       |       |
|                       | Infected/open surgical wound                              | 4 *               |             | March 1     | 30 10     | 0        | 6         |               | erilt       |                 | 1000      | 10        |       |
|                       | Tumour > 1,0 cm in diameter                               | 10                |             | 197         |           | 1        | 0         | 0             | Str         |                 | 100       |           |       |
|                       | Tumour > 1,5 cm in diameter                               | 18                |             | 6           | 1         | 1        |           | 10            | 1           |                 |           |           |       |
|                       | Ulcerous tumour                                           | 18                |             |             |           |          |           |               |             |                 |           | 1         |       |
|                       |                                                           | Total             |             |             |           |          | 1         | Maria Comment | 100         |                 |           | 1         |       |
|                       | Comment                                                   | s, treatments etc | 100         | 1000        | 1         |          |           |               |             | 1               |           |           |       |