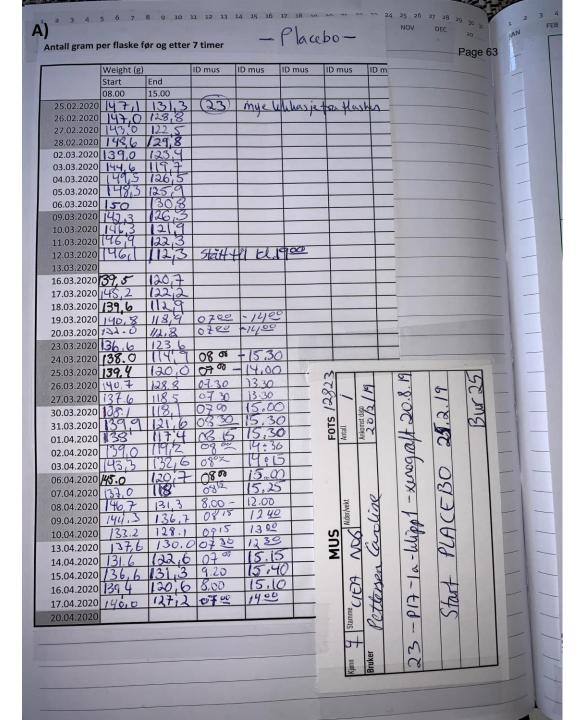

**Supplementary figure 1-23-1.**

Pictures from the engraftment day













#### **Supplementary figure 1-23-2.** Pictures from follow up and tumor size measurement



# Blood sample (24.02.2020)

- Xenograft 5\*5.1 mm
- Stabile weight
- Little blood, anemic?, hard to get blood sample.
- Only 40 μl was spotted on blood card instead of 50 μl.
  - Not blood for preparing plasma
- Starting rectal prolaps? Red in the rectum opening.
- Placebo start 25.02.20









**Supplementary figure 1-23-3.** Pictures of mouse 23 at treatment startup

**Supplementary figure 1-23-4.** A) List over weight registrations of drinking bottle (with placebo) before and after provided to the mouse. B) Intake of placebo drink

- Placebo
- Treatment for 8 weeks
- Blood samples taken before/after treatment





#### **Supplementary figure 1-23-5.**

Pictures from euthanization

- Reduced weight
- Necroscopy
  - Xenograft size 5.9 x 5.8 mm
  - Secondary tumor size 7.07 x 9.01 mm
  - Blood sample
  - Tumor tissue for
    - Histology
    - RNA isolation
    - Protein isolation
  - Blood card 40 μl











2nd tumor, behind right for leg, dark liquid coming out of it





Stomach clogged, little food in the colon right; clog inspected in microscope (hair and food)



Lungs and heart. Small lungs?



903<sup>TM</sup> Protein Saver Card

For Research Use Only Not for use in diagnostic procedures

Tuck Cover Here

Date 20, 04.20 etter loh. 14400 (onegas ette)

Name P17-la Mus 23

Spleen, small/normal, ca 1 cm



Kidneys and thymus





2nd tumor, before and after flushed with NaCl

| NUMBER<br>23 –