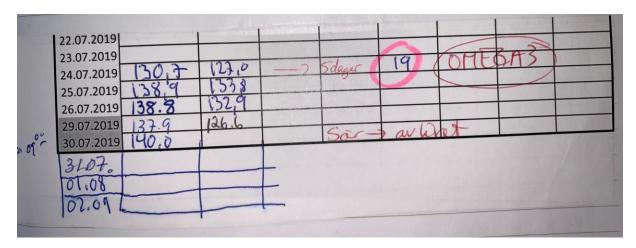

# **Supplementary figure 1-12-4.** Pictures of scoresheets

| O N                   | TNU Score sheet FOTS: (is Avdeling for komparativ medisin | (AKM)             | Resp        | onsible     | e researc | her:     | X         | enograf       | /           | nal ID:<br>4-/9 | 1         | (P3)      | 12)   |
|-----------------------|-----------------------------------------------------------|-------------------|-------------|-------------|-----------|----------|-----------|---------------|-------------|-----------------|-----------|-----------|-------|
| Parameter             | State                                                     | Assessment        | Date 2,4,19 | Date<br>3.4 | Date 5.4. | Date     | Date 24.4 | Date 30.4     | Date 7/5/19 | Date<br>ISK/#   | Date 21/5 | Date 28/5 | 4/6   |
| General               | Normal                                                    | 0                 | ,           | 0           | G         | 0        | 6         | 0             | 0           | 0               | 0         | 6         | -     |
| appearance            | Reduced grooming                                          | 1                 |             | 0           |           |          | 0         | 0             | 6           | 0               | 100       | 0         |       |
|                       | Minor distention of abdomen, rough hair coat              | 3                 |             |             |           |          |           |               |             |                 |           |           |       |
|                       | Hunchback or distended abdomen, inactive                  | 18                |             |             |           |          |           |               |             |                 |           |           |       |
| Behaviour             | Normal                                                    | 0                 |             |             | 6         |          | A         | 2             | O           | ,               | 2         | 0         |       |
| (Level of             | Slightly reduced                                          | 1                 | 1           | 1           | 0         | 6        | 14        | 0             | 0           | 6               |           |           | 1 50  |
| activity)             | Moderately reduced                                        | 3                 |             |             |           |          |           |               |             |                 |           |           |       |
|                       | Distressed behaviour due to growing tumour                | 3                 |             |             |           |          | 1         |               |             |                 |           |           |       |
|                       | Obviously reduced                                         | 5                 |             |             |           |          |           | 1             |             |                 |           |           |       |
|                       | Isolated, inactive, lethargic                             | 18                |             |             |           |          |           |               |             | 3.00            | 000       | -         | -11 - |
| Body weight           | Body weight:                                              |                   | 20.2        | 18000       |           | 20.2     | 21.5      | 21.6          | 21.5        | 21.8            | 22.9      | 225       | 24.3  |
| (Compared to body     | No loss                                                   | 0                 | 700         |             |           | 6        | 0         |               | 0           | 0               | 0         | 0         |       |
| weight before         | Loss < 5%                                                 | 1                 | •           | 1 3         |           |          |           |               |             |                 |           |           |       |
| experiment)           | Loss 5-9 %                                                | 3                 | -           |             |           |          | 1         |               | 1000        |                 |           | 1         |       |
|                       | Loss 10-14%                                               | 5                 |             |             |           | 188      |           |               |             |                 |           |           |       |
|                       | Loss ≥ 15%                                                | 18                | 100         |             |           |          |           | Van der d     |             |                 | -         |           | -     |
| Clinical signs        | Normal                                                    | 0                 | 0           |             | 0         | 5 XSM    | N ENIA    | barber        | Ser         | ca              | - 5X5     | 4,5       | 44    |
| (Infection, bleeding, | Minor irritation around surgical wound                    | 1                 |             |             | -         | X2-150ya | H55553    | Eu            | Kenog       | \$ 5x5          | - 3/3     | 10        |       |
| discoloration)        | Moderate irritation/infected surgical wound               | 3                 |             | 12          | 100       |          | 9-1       | ), (          | 3 lehre     | 1               |           | 145       |       |
|                       | Infected/open surgical wound                              | 4 *               |             | March 1     | 30 10     | 0        | 6         |               | erilt       |                 | 1000      | 10        |       |
|                       | Tumour > 1,0 cm in diameter                               | 10                |             | 197         |           | 1        | 0         | 0             | Str         |                 | 100       |           |       |
|                       | Tumour > 1,5 cm in diameter                               | 18                |             | 6           | 1         | 1        |           | 10            | 1           |                 |           |           |       |
|                       | Ulcerous tumour                                           | 18                |             |             |           |          |           |               |             |                 |           | 1         |       |
|                       |                                                           | Total             |             |             |           |          | 1         | Maria Comment | 100         |                 |           | 1         |       |
|                       | Comment                                                   | s, treatments etc | 100         | 1000        | 1         |          |           |               |             | 1               |           |           |       |