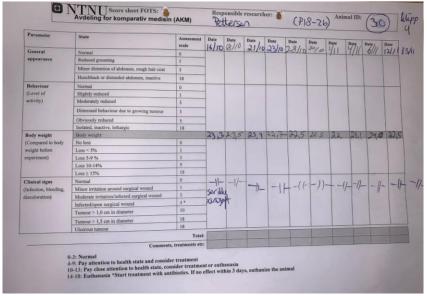

| Parameter             | State                                                                                                                                                  | Assessment scale               | Date     | Date 9             | Date 11/9  | Date 13/9  | Date 16/9 | 18/9 | Date 23/9 | Date 25/4    | Date 30/9 | Date 2/10 | 41 |
|-----------------------|--------------------------------------------------------------------------------------------------------------------------------------------------------|--------------------------------|----------|--------------------|------------|------------|-----------|------|-----------|--------------|-----------|-----------|----|
| General               | Normal                                                                                                                                                 | 0                              |          |                    | 1          |            | -         |      |           |              |           |           |    |
| appearance            | Reduced grooming                                                                                                                                       | 1                              |          |                    |            |            |           |      |           |              |           |           |    |
|                       | Minor distention of abdomen, rough hair coat                                                                                                           | 3                              |          |                    |            |            |           |      |           |              |           |           |    |
|                       | Hunchback or distended abdomen, inactive                                                                                                               | 18                             |          |                    |            |            |           |      |           |              |           |           |    |
| Behaviour             | Normal                                                                                                                                                 | 0                              |          |                    |            |            |           |      |           |              |           |           |    |
| (Level of             | Slightly reduced                                                                                                                                       | 1                              |          |                    |            |            |           |      |           |              |           |           |    |
| activity)             | Moderately reduced                                                                                                                                     | 3                              |          |                    |            |            |           |      |           |              |           | 100       |    |
|                       | Distressed behaviour due to growing tumour                                                                                                             | 3                              |          |                    |            |            |           |      |           |              |           |           |    |
|                       | Obviously reduced                                                                                                                                      | 5                              |          |                    |            |            |           |      |           | 1            |           |           |    |
|                       | Isolated, inactive, lethargic                                                                                                                          | 18                             |          |                    |            |            |           |      |           |              |           |           |    |
| Body weight           | Body weight:                                                                                                                                           | 1.00                           | 22.7-    | 229                | 28.3       | 23.5       | 22        | 21,9 | 122.3     | 22.3         | 218       | 223       | 2  |
| (Compared to body     | No loss                                                                                                                                                | 0                              |          |                    | ~,         | - / //     |           |      | -         | The state of | 1         |           |    |
| weight before         | Loss < 5%                                                                                                                                              | 1                              |          |                    |            |            |           |      |           |              |           |           |    |
| experiment)           | Loss 5-9 %                                                                                                                                             | 3                              |          |                    |            |            |           |      |           |              |           |           |    |
|                       | Loss 10-14%                                                                                                                                            | 5                              |          |                    |            |            |           |      |           |              |           | 100       |    |
|                       | Loss ≥ 15%                                                                                                                                             | 18                             |          |                    |            |            |           |      |           |              | 19.11     |           |    |
| Clinical signs        | Normal                                                                                                                                                 | 0                              | er Tila  | ser ilike          | 11         | 11_        | -11-      | //-  | 1         | 20           |           |           |    |
| (Infection, bleeding, | Minor irritation around surgical wound                                                                                                                 | 1                              | Xonia    | , How              | -11-       | -11-       | 111       | -11  | 1         | - DX         | 1-11-     | 3         | 8  |
| discoloration)        | Moderate irritation/infected surgical wound                                                                                                            | 3                              | 1        | ocorning           |            |            |           |      |           | toch         | . "       | -         |    |
|                       | Infected/open surgical wound                                                                                                                           | 4 *                            |          | 1                  |            |            |           |      |           | ll all       |           | 3,5       | V. |
|                       | Tumour > 1,0 cm in diameter                                                                                                                            | 10                             |          |                    |            |            |           |      |           | 1            |           | 3×5       |    |
|                       | Tumour > 1,5 cm in diameter                                                                                                                            | 18                             |          |                    |            |            | 100       |      |           | NR           | )         | 1         |    |
|                       | Ulcerous tumour                                                                                                                                        | 18                             |          |                    |            |            |           |      |           | 100          | *         |           |    |
|                       |                                                                                                                                                        | Total:                         |          |                    |            |            |           |      |           | 1            |           | 100       | 1  |
|                       | Comments,                                                                                                                                              | treatments etc:                |          | -                  |            |            |           |      | 100       |              | 1         |           |    |
| 4                     | -3: Normal -9: Pay attention to health state and consider 0-13: Pay close attention to health state, con- 4-18: Euthanasia *Start treatment with anti- | r treatment<br>sider treatment | or eutha | nasia<br>in 3 days | , euthaniz | e the anin | nal       |      |           |              |           | 1         |    |