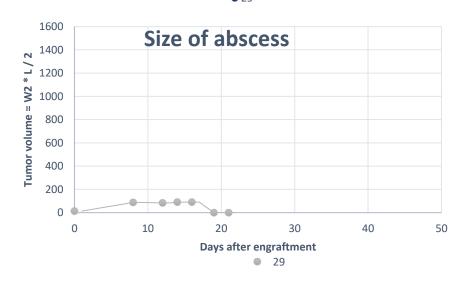

# Mouse 12

Surgery date: 01.04.19

• Age (weeks) 11

• Weight (g) 20.5

Tumor fragment P3-1A

Ear marks1

Fragment size 4\*4 mm

Pictures from the engraftment day.