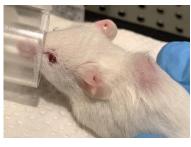

# Supplementary figure 1-2. Pictures from follow up and tumor size measurement

PDX - Xencgaft 1/4/19

Pettersen, Cardine

cut som hjerk/large er nie sammensalet, trill burger mytorma

Size? (a 1,3mm normal, pancron whore/humar?