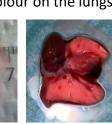

Necroscopy

Lungs filled with formalin Spleen, lungs and heart

12 (P3-1a) klipp

ORGAN WEIGHT

Blodhort

DATE 11.03.20 CLINICAL SYMPTOMS AT DEATH Frish/ healthy

9) xenograft

Autopsy card modified from: http://www.pathbase.net/Necropsy of the Mouse/