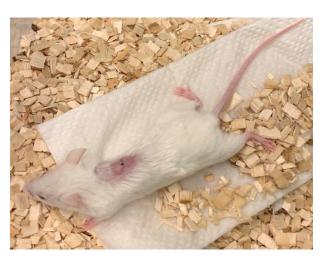

### **Supplementary figure 1-12-3.** Pictures form euthanization of mouse 12 (11.03.2020 / 49w + 2d)

Xenograft almost not visiable

Only small trace visiable of xenograft

Necroscopy

Undefined dark «bladder» with liquid close to pancreas.