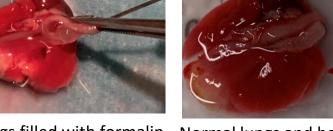

Necroscopy

Lungs filled with formalin Spleen, lungs and heart

12 (P3-1a) klipp

ORGAN WEIGHT

Blodhort

DATE 11.03.20 CLINICAL SYMPTOMS AT DEATH Frish/ healthy

9) xenograft

Autopsy card modified from: http://www.pathbase.net/Necropsy of the Mouse/