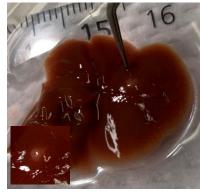

### **Supplementary figure 1-12-3.** Pictures form euthanization of mouse 12 (11.03.2020 / 49w + 2d)

Xenograft almost not visiable

Only small trace visiable of xenograft

Necroscopy

Undefined dark «bladder» with liquid close to pancreas.