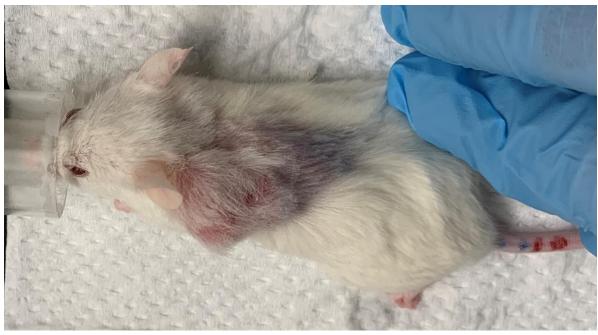

# Supplementary figure 1-2. Pictures from follow up and tumor size measurement

PDX - Xencgaft 1/4/19

Pettersen, Cardine

cut som hjerk/large er nie sammensalet, trill burger mytorma

Size? (a 1,3mm normal, pancron whore/humar?