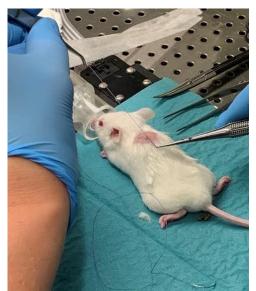

# Mouse 12

Surgery date: 01.04.19

• Age (weeks) 11

• Weight (g) 20.5

Tumor fragment P3-1A

Ear marks1

Fragment size 4\*4 mm

Pictures from the engraftment day.