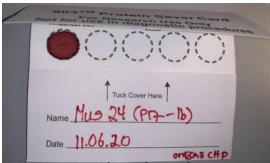

Necroscopy

Lungs filled with formalin Spleen, lungs and heart

12 (P3-1a) klipp

ORGAN WEIGHT

Blodhort

DATE 11.03.20 CLINICAL SYMPTOMS AT DEATH Frish/ healthy

9) xenograft

Autopsy card modified from: http://www.pathbase.net/Necropsy of the Mouse/