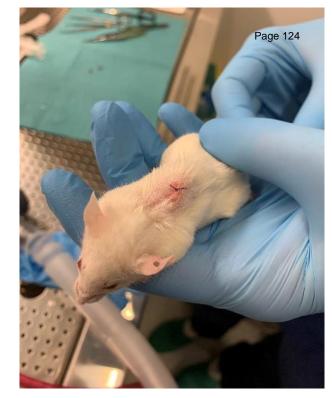

# Mouse 12

Surgery date: 01.04.19

• Age (weeks) 11

• Weight (g) 20.5

Tumor fragment P3-1A

Ear marks1

Fragment size 4\*4 mm

Pictures from the engraftment day.