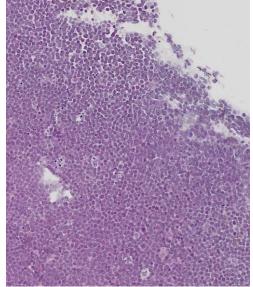

### **Supplementary figure 1-12-3.** Pictures form euthanization of mouse 12 (11.03.2020 / 49w + 2d)

Xenograft almost not visiable

Only small trace visiable of xenograft

Necroscopy

Undefined dark «bladder» with liquid close to pancreas.