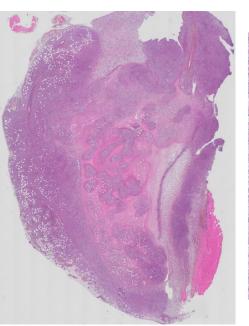

### **Supplementary figure 1-12-3.** Pictures form euthanization of mouse 12 (11.03.2020 / 49w + 2d)

Xenograft almost not visiable

Only small trace visiable of xenograft

Necroscopy

Undefined dark «bladder» with liquid close to pancreas.