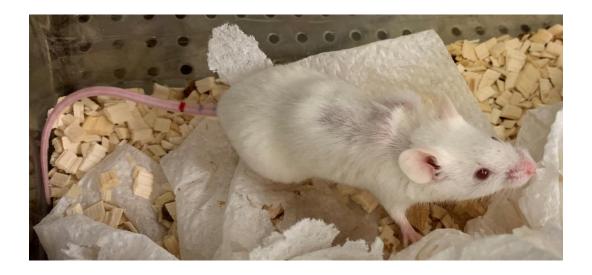

### **Supplementary figure 1-12-3.** Pictures form euthanization of mouse 12 (11.03.2020 / 49w + 2d)

Xenograft almost not visiable

Only small trace visiable of xenograft

Necroscopy

Undefined dark «bladder» with liquid close to pancreas.