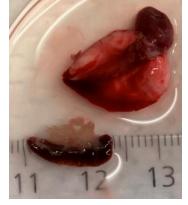

### **Supplementary figure 1-12-3.** Pictures form euthanization of mouse 12 (11.03.2020 / 49w + 2d)

Xenograft almost not visiable

Only small trace visiable of xenograft

Necroscopy

Undefined dark «bladder» with liquid close to pancreas.

Necroscopy

Lungs filled with formalin Spleen, lungs and heart

12 (P3-1a) klipp

ORGAN WEIGHT

Blodhort

DATE 11.03.20 CLINICAL SYMPTOMS AT DEATH Frish/ healthy

9) xenograft

Autopsy card modified from: http://www.pathbase.net/Necropsy of the Mouse/