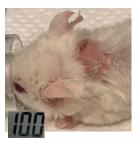

### **Supplementary figure 1-12-3.** Pictures form euthanization of mouse 12 (11.03.2020 / 49w + 2d)

Xenograft almost not visiable

Only small trace visiable of xenograft

Necroscopy

Undefined dark «bladder» with liquid close to pancreas.