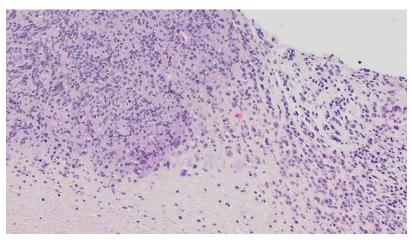

### **Supplementary figure 1-12-3.** Pictures form euthanization of mouse 12 (11.03.2020 / 49w + 2d)

Xenograft almost not visiable

Only small trace visiable of xenograft

Necroscopy

Undefined dark «bladder» with liquid close to pancreas.