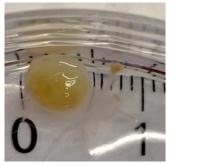

### **Supplementary figure 1-12-3.** Pictures form euthanization of mouse 12 (11.03.2020 / 49w + 2d)

Xenograft almost not visiable

Only small trace visiable of xenograft

Necroscopy

Undefined dark «bladder» with liquid close to pancreas.