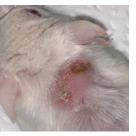

# Supplementary figure 1-2. Pictures from follow up and tumor size measurement

PDX - Xencgaft 1/4/19

Pettersen, Cardine

cut som hjerk/large er nie sammensalet, trill burger mytorma

Size? (a 1,3mm normal, pancron whore/humar?

visiable? en liken forheigning under huden, tatt ut 51 HFS

SECTION TAKEN

- Mouse 12 was used as a «social mouse» during treatment with Smartfish containing fish oil for mouse 17
  - Did not have growing xenograft at that time, were suspected to have removed xenograft itself