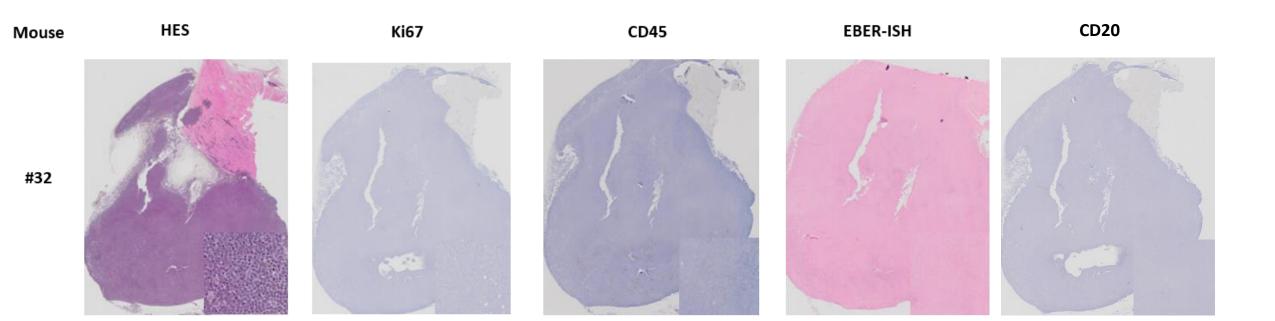

### **Supplementary figure 1-12-3.** Pictures form euthanization of mouse 12 (11.03.2020 / 49w + 2d)

Xenograft almost not visiable

Only small trace visiable of xenograft

Necroscopy

Undefined dark «bladder» with liquid close to pancreas.

Necroscopy

Lungs filled with formalin Spleen, lungs and heart

12 (P3-1a) klipp

ORGAN WEIGHT

Blodhort

DATE 11.03.20 CLINICAL SYMPTOMS AT DEATH Frish/ healthy

9) xenograft

Autopsy card modified from: http://www.pathbase.net/Necropsy of the Mouse/

# **Supplementary figure 1-12-4.** Pictures of scoresheets

| O N                   | TNU Score sheet FOTS: (is Avdeling for komparativ medisin | (AKM)             | Resp        | onsible     | e researc | her:     | X         | enograf       | /           | nal ID:<br>4-/9 | 1         | (P3)      | 12)   |
|-----------------------|-----------------------------------------------------------|-------------------|-------------|-------------|-----------|----------|-----------|---------------|-------------|-----------------|-----------|-----------|-------|
| Parameter             | State                                                     | Assessment        | Date 2,4,19 | Date<br>3.4 | Date 5.4. | Date     | Date 24.4 | Date 30.4     | Date 7/5/19 | Date<br>ISK/#   | Date 21/5 | Date 28/5 | 4/6   |
| General               | Normal                                                    | 0                 | ,           | 0           | G         | 0        | 6         | 0             | 0           | 0               | 0         | 6         | -     |
| appearance            | Reduced grooming                                          | 1                 |             | 0           |           |          | 0         | 0             | 6           | 0               | 100       | 0         |       |
|                       | Minor distention of abdomen, rough hair coat              | 3                 |             |             |           |          |           |               |             |                 |           |           |       |
|                       | Hunchback or distended abdomen, inactive                  | 18                |             |             |           |          |           |               |             |                 |           |           |       |
| Behaviour             | Normal                                                    | 0                 |             |             | 6         |          | A         | 2             | O           | ,               | 2         | 0         |       |
| (Level of             | Slightly reduced                                          | 1                 | 1           | 1           | 0         | 6        | 14        | 0             | 0           | 6               |           |           | 1 50  |
| activity)             | Moderately reduced                                        | 3                 |             |             |           |          |           |               |             |                 |           |           |       |
|                       | Distressed behaviour due to growing tumour                | 3                 |             |             |           |          | 1         |               |             |                 |           |           |       |
|                       | Obviously reduced                                         | 5                 |             |             |           |          |           | 1             |             |                 |           |           |       |
|                       | Isolated, inactive, lethargic                             | 18                |             |             |           |          |           |               |             | 3.00            | 000       | -         | -11 - |
| Body weight           | Body weight:                                              |                   | 20.2        | 18000       |           | 20.2     | 21.5      | 21.6          | 21.5        | 21.8            | 22.9      | 225       | 24.3  |
| (Compared to body     | No loss                                                   | 0                 | 700         |             |           | 6        | 0         |               | 0           | 0               | 0         | 0         |       |
| weight before         | Loss < 5%                                                 | 1                 | •           | 1 3         |           |          |           |               |             |                 |           |           |       |
| experiment)           | Loss 5-9 %                                                | 3                 | -           |             |           |          | 1         |               | 1000        |                 |           | 1         |       |
|                       | Loss 10-14%                                               | 5                 |             |             |           | 188      |           |               |             |                 |           |           |       |
|                       | Loss ≥ 15%                                                | 18                | 100         |             |           |          |           | Van der d     |             |                 | -         |           | -     |
| Clinical signs        | Normal                                                    | 0                 | 0           |             | 0         | 5 XSM    | N ENIA    | barber        | Ser         | ca              | - 5X5     | 4,5       | 44    |
| (Infection, bleeding, | Minor irritation around surgical wound                    | 1                 |             |             | -         | X2-150ya | H55553    | Eu            | Kenog       | \$ 5x5          | - 3/3     | 10        |       |
| discoloration)        | Moderate irritation/infected surgical wound               | 3                 |             | 12          | 100       |          | 9-1       | ), (          | 3 lehre     | 1               |           | 145       |       |
|                       | Infected/open surgical wound                              | 4 *               |             | March 1     | 30 10     | 0        | 6         |               | erilt       |                 | 1000      | 10        |       |
|                       | Tumour > 1,0 cm in diameter                               | 10                |             | 197         |           | 1        | 0         | 0             | Str         |                 | 100       |           |       |
|                       | Tumour > 1,5 cm in diameter                               | 18                |             | 6           | 1         | 1        |           | 10            | 1           |                 |           |           |       |
|                       | Ulcerous tumour                                           | 18                |             |             |           |          |           |               |             |                 |           | 1         |       |
|                       |                                                           | Total             |             |             |           |          | 1         | Maria Comment | 100         |                 |           | 1         |       |
|                       | Comment                                                   | s, treatments etc | 100         | 1000        | 1         |          |           |               |             | 1               |           |           |       |