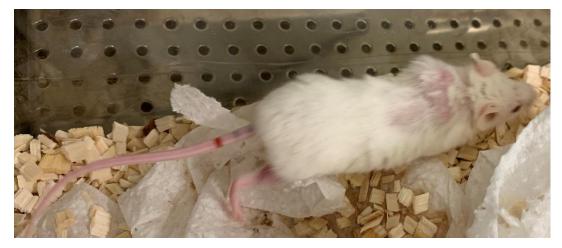

# Supplementary figure 1-2. Pictures from follow up and tumor size measurement

PDX - Xencgaft 1/4/19

Pettersen, Cardine

cut som hjerk/large er nie sammensalet, trill burger mytorma

Size? (a 1,3mm normal, pancron whore/humar?