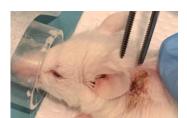

# Supplementary figure 1-2. Pictures from follow up and tumor size measurement

PDX - Xencgaft 1/4/19

Pettersen, Cardine

cut som hjerk/large er nie sammensalet, trill burger mytorma

Size? (a 1,3mm normal, pancron whore/humar?

visiable? en liken forheigning under huden, tatt ut 51 HFS

SECTION TAKEN

- Mouse 12 was used as a «social mouse» during treatment with Smartfish containing fish oil for mouse 17
  - Did not have growing xenograft at that time, were suspected to have removed xenograft itself