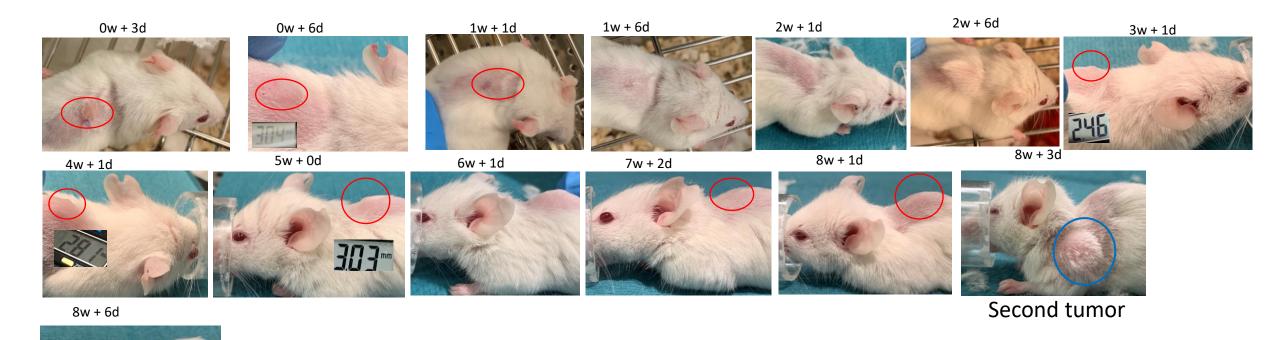

# Supplementary figure 1-2. Pictures from follow up and tumor size measurement

PDX - Xencgaft 1/4/19

Pettersen, Cardine

cut som hjerk/large er nie sammensalet, trill burger mytorma

Size? (a 1,3mm normal, pancron whore/humar?