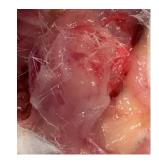

### **Supplementary figure 1-12-3.** Pictures form euthanization of mouse 12 (11.03.2020 / 49w + 2d)

Xenograft almost not visiable

Only small trace visiable of xenograft

Necroscopy

Undefined dark «bladder» with liquid close to pancreas.