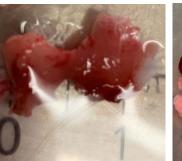

### **Supplementary figure 1-12-3.** Pictures form euthanization of mouse 12 (11.03.2020 / 49w + 2d)

Xenograft almost not visiable

Only small trace visiable of xenograft

Necroscopy

Undefined dark «bladder» with liquid close to pancreas.