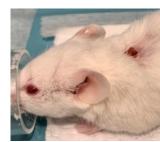

# Mouse 12

Surgery date: 01.04.19

• Age (weeks) 11

• Weight (g) 20.5

Tumor fragment P3-1A

Ear marks1

Fragment size 4\*4 mm

Pictures from the engraftment day.