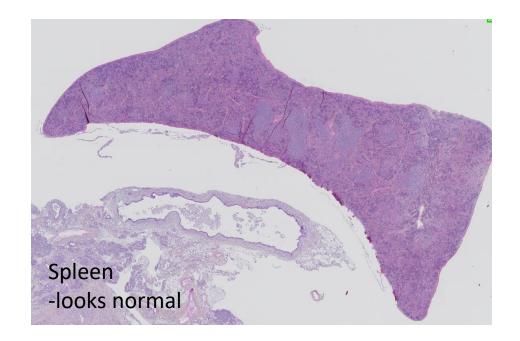

Necroscopy

Lungs filled with formalin Spleen, lungs and heart

12 (P3-1a) klipp

ORGAN WEIGHT

Blodhort

DATE 11.03.20 CLINICAL SYMPTOMS AT DEATH Frish/ healthy

9) xenograft

Autopsy card modified from: http://www.pathbase.net/Necropsy of the Mouse/