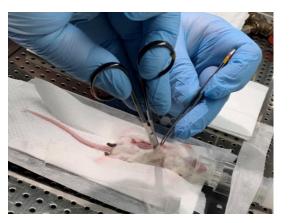

# Mouse 12

Surgery date: 01.04.19

• Age (weeks) 11

• Weight (g) 20.5

Tumor fragment P3-1A

Ear marks1

Fragment size 4\*4 mm

Pictures from the engraftment day.