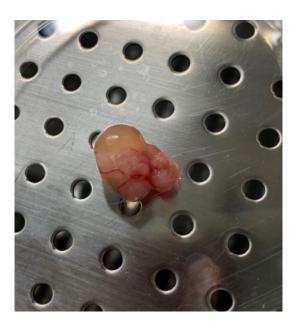

# Mouse 12

Surgery date: 01.04.19

• Age (weeks) 11

• Weight (g) 20.5

Tumor fragment P3-1A

Ear marks1

Fragment size 4\*4 mm

Pictures from the engraftment day.

# Supplementary figure 1-2. Pictures from follow up and tumor size measurement

PDX - Xencgaft 1/4/19

Pettersen, Cardine

cut som hjerk/large er nie sammensalet, trill burger mytorma

Size? (a 1,3mm normal, pancron whore/humar?