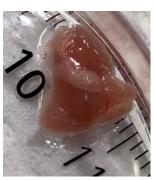

### **Supplementary figure 1-12-3.** Pictures form euthanization of mouse 12 (11.03.2020 / 49w + 2d)

Xenograft almost not visiable

Only small trace visiable of xenograft

Necroscopy

Undefined dark «bladder» with liquid close to pancreas.