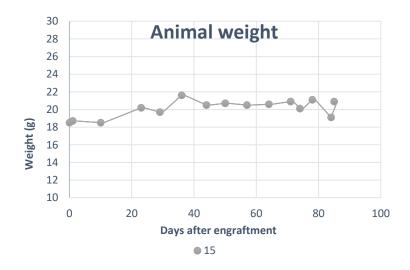

Surgery date: 01.04.18

• Age (weeks) 11

• Weight (g) 18.5

• Tumor fragment P3-1B

• Ear marks 2



**Supplementary figure 1-15-1.** Pictures from the engraftment day





**Supplementary figure 1-15-2.** Pictures from follow up(14.06.19) and score sheets





# Blood sample and treatment

Blood samples before and after treatment

• Before: Vena Saphena

After: heart

Placebo treatment

**Supplementary figure 1-15-3.** List over treatment with placebo. Numbers are weight in grams before and after provided to the mice.





# **Supplementary figure 1-15-4.** Pictures from euthanization (25.06.19)

- Necroscopy
  - Xenograft size 15.5 x 10
  - Blood sample (blood card and plasma)
  - Tumor tissue for
    - Histology
    - RNA isolation
    - Protein isolation















Weight curve



Xenograft growth curve



**1**5



## M15X



- Typical colorectal adenocarcinoma
- Very similar to the HES staining og patient tumor 3
- Gland forming cells
- Necrotic debris withing glandular lumen

# Mouse 16

■ Surgery date: 01.04.19

• Age (weeks) 11

• Weight (g) 18.2

• Tumor fragment P3-2A

Ear marks3









# Supplementary figure 1-16-2.

Pictures from follow up (14.06.19)









# Blood sample and treatment

Before: Vena SaphenaAfter: heart 04.06.19

Treatment: Smartfish with fishoil (OMEGA-3)





**Supplementary figure 1-16-3.** List with weight registrations of the drinking bottle (with Smartfish Remune Peach drink) before and after provided to the mice

- Xenograft size 13 x 11.5
- Xenograft partly liquid
- Visiable blood vain formation
- Blood sample (blood card and p