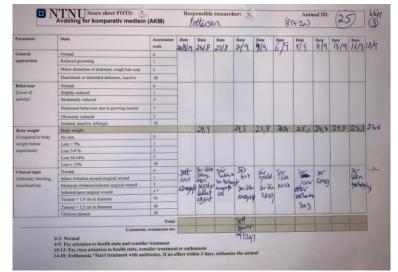

# **Supplementary figure 1-12-4.** Pictures of scoresheets

| O N                   | TNU Score sheet FOTS: (is Avdeling for komparativ medisin | (AKM)             | Resp        | onsible     | e researc | her:     | X         | enograf       | /           | nal ID:<br>4-/9 | 1         | (P3)      | 12)   |
|-----------------------|-----------------------------------------------------------|-------------------|-------------|-------------|-----------|----------|-----------|---------------|-------------|-----------------|-----------|-----------|-------|
| Parameter             | State                                                     | Assessment        | Date 2,4,19 | Date<br>3.4 | Date 5.4. | Date     | Date 24.4 | Date 30.4     | Date 7/5/19 | Date<br>ISK/#   | Date 21/5 | Date 28/5 | 4/6   |
| General               | Normal                                                    | 0                 | ,           | 0           | G         | 0        | 6         | 0             | 0           | 0               | 0         | 6         | -     |
| appearance            | Reduced grooming                                          | 1                 |             | 0           |           |          | 0         | 0             | 6           | 0               | 100       | 0         |       |
|                       | Minor distention of abdomen, rough hair coat              | 3                 |             |             |           |          |           |               |             |                 |           |           |       |
|                       | Hunchback or distended abdomen, inactive                  | 18                |             |             |           |          |           |               |             |                 |           |           |       |
| Behaviour             | Normal                                                    | 0                 |             |             | 6         |          | A         | 2             | O           | ,               | 2         | 0         |       |
| (Level of             | Slightly reduced                                          | 1                 | 1           | 1           | 0         | 6        | 14        | 0             | 0           | 6               |           |           | 1 50  |
| activity)             | Moderately reduced                                        | 3                 |             |             |           |          |           |               |             |                 |           |           |       |
|                       | Distressed behaviour due to growing tumour                | 3                 |             |             |           |          | 1         |               |             |                 |           |           |       |
|                       | Obviously reduced                                         | 5                 |             |             |           |          |           | 1             |             |                 |           |           |       |
|                       | Isolated, inactive, lethargic                             | 18                |             |             |           |          |           |               |             | 3.00            | 000       | -         | -11 - |
| Body weight           | Body weight:                                              |                   | 20.2        | 18000       |           | 20.2     | 21.5      | 21.6          | 21.5        | 21.8            | 22.9      | 225       | 24.3  |
| (Compared to body     | No loss                                                   | 0                 | 700         |             |           | 6        | 0         |               | 0           | 0               | 0         | 0         |       |
| weight before         | Loss < 5%                                                 | 1                 | •           | 1 3         |           |          |           |               |             |                 |           |           |       |
| experiment)           | Loss 5-9 %                                                | 3                 | -           |             |           |          | 1         |               | 1000        |                 |           | 1         |       |
|                       | Loss 10-14%                                               | 5                 |             |             |           | 188      |           |               |             |                 |           |           |       |
|                       | Loss ≥ 15%                                                | 18                | 100         |             |           |          |           | Van der d     |             |                 | -         |           | -     |
| Clinical signs        | Normal                                                    | 0                 | 0           |             | 0         | 5 XSM    | N ENIA    | barber        | Ser         | ca              | - 5X5     | 4,5       | 44    |
| (Infection, bleeding, | Minor irritation around surgical wound                    | 1                 |             |             | -         | X2-150ya | H55553    | Eu            | Kenog       | \$ 5x5          | - 3/3     | 10        |       |
| discoloration)        | Moderate irritation/infected surgical wound               | 3                 |             | 12          | 100       |          | 9-1       | ), (          | 3 lehre     | 1               |           | 145       |       |
|                       | Infected/open surgical wound                              | 4 *               |             | March 1     | 30 10     | 0        | 6         |               | erilt       |                 | 1000      | 10        |       |
|                       | Tumour > 1,0 cm in diameter                               | 10                |             | 197         |           | 1        | 0         | 0             | Str         |                 | 100       |           |       |
|                       | Tumour > 1,5 cm in diameter                               | 18                |             | 6           | 1         | 1        |           | 10            | 1           |                 |           |           |       |
|                       | Ulcerous tumour                                           | 18                |             |             |           |          |           |               |             |                 |           | 1         |       |
|                       |                                                           | Total             |             |             |           |          | 1         | Maria Comment | 100         |                 |           | 1         |       |
|                       | Comment                                                   | s, treatments etc | 100         | 1000        | 1         |          |           |               |             | 1               |           |           |       |