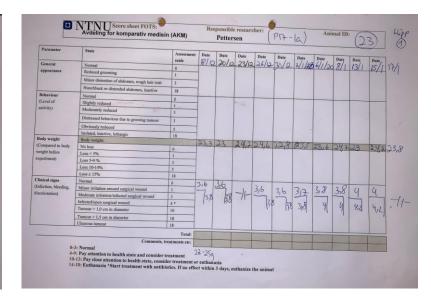

# **Supplementary figure 1-12-4.** Pictures of scoresheets

| O N                   | TNU Score sheet FOTS: (is Avdeling for komparativ medisin | (AKM)             | Resp        | onsible     | e researc | her:     | X         | enograf       | /           | nal ID:<br>4-/9 | 1         | (P3)      | 12)   |
|-----------------------|-----------------------------------------------------------|-------------------|-------------|-------------|-----------|----------|-----------|---------------|-------------|-----------------|-----------|-----------|-------|
| Parameter             | State                                                     | Assessment        | Date 2,4,19 | Date<br>3.4 | Date 5.4. | Date     | Date 24.4 | Date 30.4     | Date 7/5/19 | Date<br>ISK/#   | Date 21/5 | Date 28/5 | 4/6   |
| General               | Normal                                                    | 0                 | ,           | 0           | G         | 0        | 6         | 0             | 0           | 0               | 0         | 6         | -     |
| appearance            | Reduced grooming                                          | 1                 |             | 0           |           |          | 0         | 0             | 6           | 0               | 100       | 0         |       |
|                       | Minor distention of abdomen, rough hair coat              | 3                 |             |             |           |          |           |               |             |                 |           |           |       |
|                       | Hunchback or distended abdomen, inactive                  | 18                |             |             |           |          |           |               |             |                 |           |           |       |
| Behaviour             | Normal                                                    | 0                 |             |             | 6         |          | A         | 2             | O           | ,               | 2         | 0         |       |
| (Level of             | Slightly reduced                                          | 1                 | 1           | 1           | 0         | 6        | 14        | 0             | 0           | 6               |           |           | 1 50  |
| activity)             | Moderately reduced                                        | 3                 |             |             |           |          |           |               |             |                 |           |           |       |
|                       | Distressed behaviour due to growing tumour                | 3                 |             |             |           |          | 1         |               |             |                 |           |           |       |
|                       | Obviously reduced                                         | 5                 |             |             |           |          |           | 1             |             |                 |           |           |       |
|                       | Isolated, inactive, lethargic                             | 18                |             |             |           |          |           |               |             | 3.00            | 000       | -         | -11 - |
| Body weight           | Body weight:                                              |                   | 20.2        | 18000       |           | 20.2     | 21.5      | 21.6          | 21.5        | 21.8            | 22.9      | 225       | 24.3  |
| (Compared to body     | No loss                                                   | 0                 | 700         |             |           | 6        | 0         |               | 0           | 0               | 0         | 0         |       |
| weight before         | Loss < 5%                                                 | 1                 | •           | 1 3         |           |          |           |               |             |                 |           |           |       |
| experiment)           | Loss 5-9 %                                                | 3                 | -           |             |           |          | 1         |               | 1000        |                 |           | 1         |       |
|                       | Loss 10-14%                                               | 5                 |             |             |           | 188      |           |               |             |                 |           |           |       |
|                       | Loss ≥ 15%                                                | 18                | 100         |             |           |          |           | Van der d     |             |                 | -         |           | -     |
| Clinical signs        | Normal                                                    | 0                 | 0           |             | 0         | 5 XSM    | N ENIA    | barber        | Ser         | ca              | - 5X5     | 4,5       | 44    |
| (Infection, bleeding, | Minor irritation around surgical wound                    | 1                 |             |             | -         | X2-150ya | H55553    | Eu            | Kenog       | \$ 5x5          | - 3/3     | 10        |       |
| discoloration)        | Moderate irritation/infected surgical wound               | 3                 |             | 12          | 100       |          | 9-1       | ), (          | 3 lehre     | 1               |           | 145       |       |
|                       | Infected/open surgical wound                              | 4 *               |             | March 1     | 30 10     | 0        | 6         |               | erilt       |                 | 1000      | 10        |       |
|                       | Tumour > 1,0 cm in diameter                               | 10                |             | 197         |           | 1        | 0         | 0             | Str         |                 | 100       |           |       |
|                       | Tumour > 1,5 cm in diameter                               | 18                |             | 6           | 1         | 1        |           | 10            | 1           |                 |           |           |       |
|                       | Ulcerous tumour                                           | 18                |             |             |           |          |           |               |             |                 |           | 1         |       |
|                       |                                                           | Total             |             |             |           |          | 1         | Maria Comment | 100         |                 |           | 1         |       |
|                       | Comment                                                   | s, treatments etc | 100         | 1000        | 1         |          |           |               |             | 1               |           |           |       |