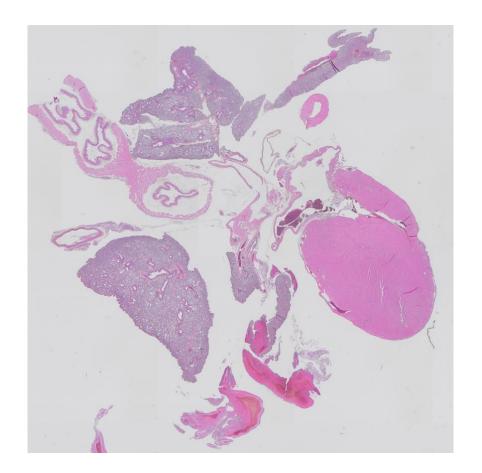

### **Supplementary figure 1-12-3.** Pictures form euthanization of mouse 12 (11.03.2020 / 49w + 2d)

Xenograft almost not visiable

Only small trace visiable of xenograft

Necroscopy

Undefined dark «bladder» with liquid close to pancreas.

Necroscopy

Lungs filled with formalin Spleen, lungs and heart

12 (P3-1a) klipp

ORGAN WEIGHT

Blodhort

DATE 11.03.20 CLINICAL SYMPTOMS AT DEATH Frish/ healthy

9) xenograft

Autopsy card modified from: http://www.pathbase.net/Necropsy of the Mouse/