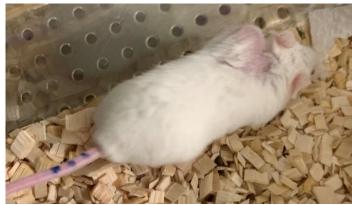

### **Supplementary figure 1-12-3.** Pictures form euthanization of mouse 12 (11.03.2020 / 49w + 2d)

Xenograft almost not visiable

Only small trace visiable of xenograft

Necroscopy

Undefined dark «bladder» with liquid close to pancreas.