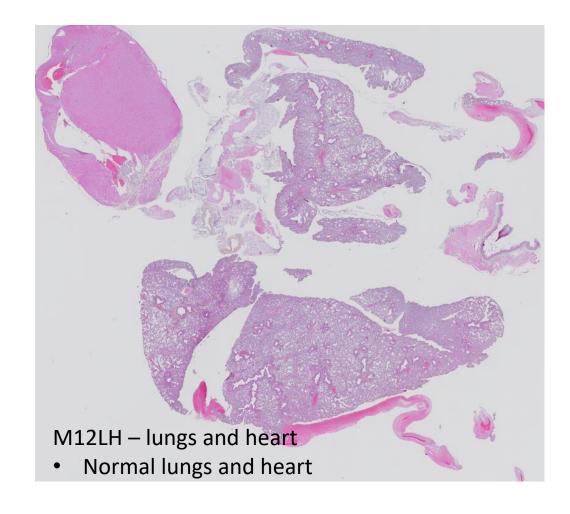

Necroscopy

Lungs filled with formalin Spleen, lungs and heart

12 (P3-1a) klipp

ORGAN WEIGHT

Blodhort

DATE 11.03.20 CLINICAL SYMPTOMS AT DEATH Frish/ healthy

9) xenograft

Autopsy card modified from: http://www.pathbase.net/Necropsy of the Mouse/