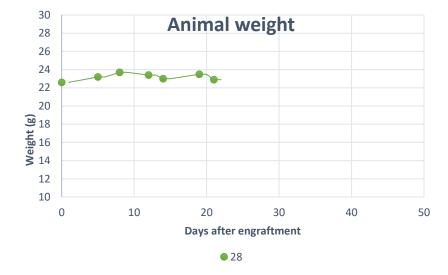

# Mouse 12

Surgery date: 01.04.19

• Age (weeks) 11

• Weight (g) 20.5

Tumor fragment P3-1A

Ear marks1

Fragment size 4\*4 mm

Pictures from the engraftment day.