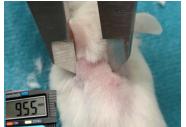

# Supplementary figure 1-2. Pictures from follow up and tumor size measurement

PDX - Xencgaft 1/4/19

Pettersen, Cardine

cut som hjerk/large er nie sammensalet, trill burger mytorma

Size? (a 1,3mm normal, pancron whore/humar?

visiable? en liken forheigning under huden, tatt ut 51 HFS

SECTION TAKEN

- Mouse 12 was used as a «social mouse» during treatment with Smartfish containing fish oil for mouse 17
  - Did not have growing xenograft at that time, were suspected to have removed xenograft itself