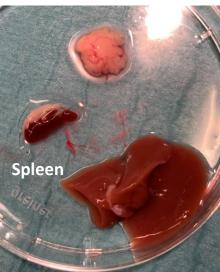

Necroscopy

Lungs filled with formalin Spleen, lungs and heart

12 (P3-1a) klipp

ORGAN WEIGHT

Blodhort

DATE 11.03.20 CLINICAL SYMPTOMS AT DEATH Frish/ healthy

9) xenograft

Autopsy card modified from: http://www.pathbase.net/Necropsy of the Mouse/