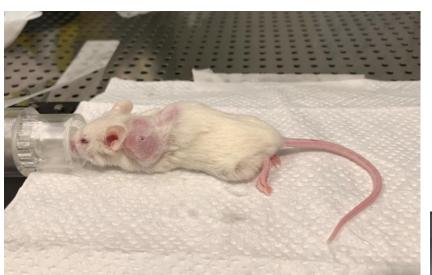

# Mouse 12

Surgery date: 01.04.19

• Age (weeks) 11

• Weight (g) 20.5

Tumor fragment P3-1A

Ear marks1

Fragment size 4\*4 mm

Pictures from the engraftment day.

# Supplementary figure 1-2. Pictures from follow up and tumor size measurement

PDX - Xencgaft 1/4/19

Pettersen, Cardine

cut som hjerk/large er nie sammensalet, trill burger mytorma

Size? (a 1,3mm normal, pancron whore/humar?