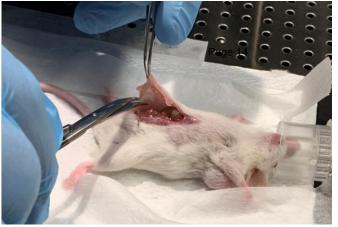

### **Supplementary figure 1-12-3.** Pictures form euthanization of mouse 12 (11.03.2020 / 49w + 2d)

Xenograft almost not visiable

Only small trace visiable of xenograft

Necroscopy

Undefined dark «bladder» with liquid close to pancreas.