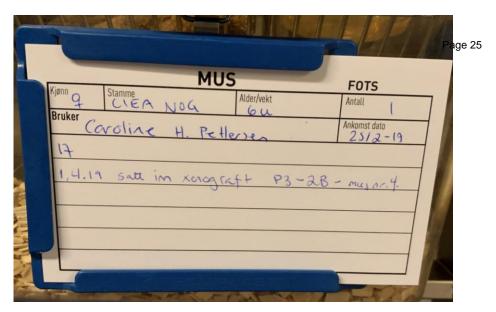

visiable? en liken forheigning under huden, tatt ut 51 HFS

SECTION TAKEN

- Mouse 12 was used as a «social mouse» during treatment with Smartfish containing fish oil for mouse 17
  - Did not have growing xenograft at that time, were suspected to have removed xenograft itself