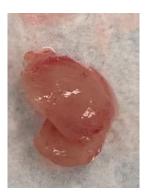

# Mouse 12

Surgery date: 01.04.19

• Age (weeks) 11

• Weight (g) 20.5

Tumor fragment P3-1A

Ear marks1

Fragment size 4\*4 mm

Pictures from the engraftment day.

# Supplementary figure 1-2. Pictures from follow up and tumor size measurement

PDX - Xencgaft 1/4/19

Pettersen, Cardine

cut som hjerk/large er nie sammensalet, trill burger mytorma

Size? (a 1,3mm normal, pancron whore/humar?