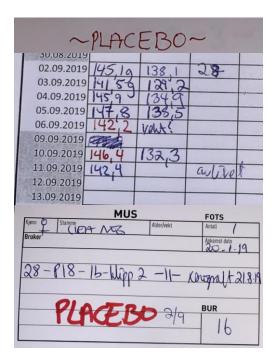

# **Supplementary figure 1-12-4.** Pictures of scoresheets

| O N                   | TNU Score sheet FOTS: (is Avdeling for komparativ medisin | (AKM)             | Resp        | onsible     | e researc | her:     | X         | enograf       | /           | nal ID:<br>4-/9 | 1         | (P3)      | 12)   |
|-----------------------|-----------------------------------------------------------|-------------------|-------------|-------------|-----------|----------|-----------|---------------|-------------|-----------------|-----------|-----------|-------|
| Parameter             | State                                                     | Assessment        | Date 2,4,19 | Date<br>3.4 | Date 5.4. | Date     | Date 24.4 | Date 30.4     | Date 7/5/19 | Date<br>ISK/#   | Date 21/5 | Date 28/5 | 4/6   |
| General               | Normal                                                    | 0                 | ,           | 0           | G         | 0        | 6         | 0             | 0           | 0               | 0         | 6         | -     |
| appearance            | Reduced grooming                                          | 1                 |             | 0           |           |          | 0         | 0             | 6           | 0               | 100       | 0         |       |
|                       | Minor distention of abdomen, rough hair coat              | 3                 |             |             |           |          |           |               |             |                 |           |           |       |
|                       | Hunchback or distended abdomen, inactive                  | 18                |             |             |           |          |           |               |             |                 |           |           |       |
| Behaviour             | Normal                                                    | 0                 |             |             | 6         |          | A         | 2             | O           | ,               | 2         | 0         |       |
| (Level of             | Slightly reduced                                          | 1                 | 1           | 1           | 0         | 6        | 14        | 0             | 0           | 6               |           |           | 1 50  |
| activity)             | Moderately reduced                                        | 3                 |             |             |           |          |           |               |             |                 |           |           |       |
|                       | Distressed behaviour due to growing tumour                | 3                 |             |             |           |          | 1         |               |             |                 |           |           |       |
|                       | Obviously reduced                                         | 5                 |             |             |           |          |           | 1             |             |                 |           |           |       |
|                       | Isolated, inactive, lethargic                             | 18                |             |             |           |          |           |               |             | 3.00            | 000       | -         | -11 - |
| Body weight           | Body weight:                                              |                   | 20.2        | 18000       |           | 20.2     | 21.5      | 21.6          | 21.5        | 21.8            | 22.9      | 225       | 24.3  |
| (Compared to body     | No loss                                                   | 0                 | 700         |             |           | 6        | 0         |               | 0           | 0               | 0         | 0         |       |
| weight before         | Loss < 5%                                                 | 1                 | •           | 1 3         |           |          |           |               |             |                 |           |           |       |
| experiment)           | Loss 5-9 %                                                | 3                 | -           |             |           |          | 1         |               | 1000        |                 |           | 1         |       |
|                       | Loss 10-14%                                               | 5                 |             |             |           | 188      |           |               |             |                 |           |           |       |
|                       | Loss ≥ 15%                                                | 18                | 100         |             |           |          |           | Van der d     |             |                 | -         |           | -     |
| Clinical signs        | Normal                                                    | 0                 | 0           |             | 0         | 5 XSM    | N ENIA    | barber        | Ser         | ca              | - 5X5     | 4,5       | 44    |
| (Infection, bleeding, | Minor irritation around surgical wound                    | 1                 |             |             | -         | X2-150ya | H55553    | Eu            | Kenog       | \$ 5x5          | - 3/3     | 10        |       |
| discoloration)        | Moderate irritation/infected surgical wound               | 3                 |             | 12          | 100       |          | 9-1       | ), (          | 3 lehre     | 1               |           | 145       |       |
|                       | Infected/open surgical wound                              | 4 *               |             | March 1     | 30 10     | 0        | 6         |               | erilt       |                 | 1000      | 10        |       |
|                       | Tumour > 1,0 cm in diameter                               | 10                |             | 197         |           | 1        | 0         | 0             | Str         |                 | 100       |           |       |
|                       | Tumour > 1,5 cm in diameter                               | 18                |             | 6           | 1         | 1        |           | 10            | 1           |                 |           |           |       |
|                       | Ulcerous tumour                                           | 18                |             |             |           |          |           |               |             |                 |           | 1         |       |
|                       |                                                           | Total             |             |             |           |          | 1         | Maria Comment | 100         |                 |           | 1         |       |
|                       | Comment                                                   | s, treatments etc | 100         | 1000        | 1         |          |           |               |             | 1               |           |           |       |