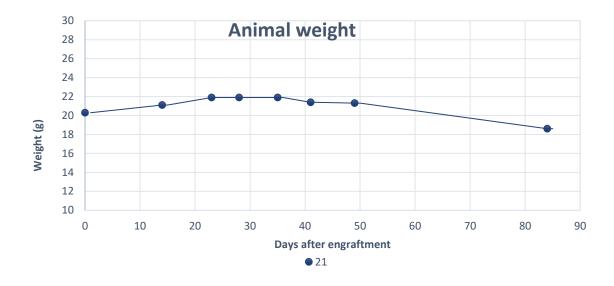

# **Supplementary figure 1-12-4.** Pictures of scoresheets

| O N                   | TNU Score sheet FOTS: (is Avdeling for komparativ medisin | (AKM)             | Resp        | onsible     | e researc | her:     | X         | enograf       | /           | nal ID:<br>4-/9 | 1         | (P3)      | 12)   |
|-----------------------|-----------------------------------------------------------|-------------------|-------------|-------------|-----------|----------|-----------|---------------|-------------|-----------------|-----------|-----------|-------|
| Parameter             | State                                                     | Assessment        | Date 2,4,19 | Date<br>3.4 | Date 5.4. | Date     | Date 24.4 | Date 30.4     | Date 7/5/19 | Date<br>ISK/#   | Date 21/5 | Date 28/5 | 4/6   |
| General               | Normal                                                    | 0                 | ,           | 0           | G         | 0        | 6         | 0             | 0           | 0               | 0         | 6         | -     |
| appearance            | Reduced grooming                                          | 1                 |             | 0           |           |          | 0         | 0             | 6           | 0               | 100       | 0         |       |
|                       | Minor distention of abdomen, rough hair coat              | 3                 |             |             |           |          |           |               |             |                 |           |           |       |
|                       | Hunchback or distended abdomen, inactive                  | 18                |             |             |           |          |           |               |             |                 |           |           |       |
| Behaviour             | Normal                                                    | 0                 |             |             | 6         |          | A         | 2             | O           | ,               | 2         | 0         |       |
| (Level of             | Slightly reduced                                          | 1                 | 1           | 1           | 0         | 6        | 14        | 0             | 0           | 6               |           |           | 1 50  |
| activity)             | Moderately reduced                                        | 3                 |             |             |           |          |           |               |             |                 |           |           |       |
|                       | Distressed behaviour due to growing tumour                | 3                 |             |             |           |          | 1         |               |             |                 |           |           |       |
|                       | Obviously reduced                                         | 5                 |             |             |           |          |           | 1             |             |                 |           |           |       |
|                       | Isolated, inactive, lethargic                             | 18                |             |             |           |          |           |               |             | 3.00            | 000       | -         | -11 - |
| Body weight           | Body weight:                                              |                   | 20.2        | 18000       |           | 20.2     | 21.5      | 21.6          | 21.5        | 21.8            | 22.9      | 225       | 24.3  |
| (Compared to body     | No loss                                                   | 0                 | 700         |             |           | 6        | 0         |               | 0           | 0               | 0         | 0         |       |
| weight before         | Loss < 5%                                                 | 1                 | •           | 1 3         |           |          |           |               |             |                 |           |           |       |
| experiment)           | Loss 5-9 %                                                | 3                 | -           |             |           |          | 1         |               | 1000        |                 |           | 1         |       |
|                       | Loss 10-14%                                               | 5                 |             |             |           | 188      |           |               |             |                 |           |           |       |
|                       | Loss ≥ 15%                                                | 18                | 100         |             |           |          |           | Van der d     |             |                 | -         |           | -     |
| Clinical signs        | Normal                                                    | 0                 | 0           |             | 0         | 5 XSM    | N ENIA    | barber        | Ser         | ca              | - 5X5     | 4,5       | 44    |
| (Infection, bleeding, | Minor irritation around surgical wound                    | 1                 |             |             | -         | X2-150ya | H55553    | Eu            | Kenog       | \$ 5x5          | - 3/3     | 10        |       |
| discoloration)        | Moderate irritation/infected surgical wound               | 3                 |             | 12          | 100       |          | 9-1       | ), (          | 3 lehre     | 1               |           | 145       |       |
|                       | Infected/open surgical wound                              | 4 *               |             | March 1     | 30 10     | 0        | 6         |               | erilt       |                 | 1000      | 10        |       |
|                       | Tumour > 1,0 cm in diameter                               | 10                |             | 197         |           | 1        | 0         | 0             | Str         |                 | 100       |           |       |
|                       | Tumour > 1,5 cm in diameter                               | 18                |             | 6           | 1         | 1        |           | 10            | 1           |                 |           |           |       |
|                       | Ulcerous tumour                                           | 18                |             |             |           |          |           |               |             |                 |           | 1         |       |
|                       |                                                           | Total             |             |             |           |          | 1         | Maria Comment | 100         |                 |           | 1         |       |
|                       | Comment                                                   | s, treatments etc | 100         | 1000        | 1         |          |           |               |             | 1               |           |           |       |