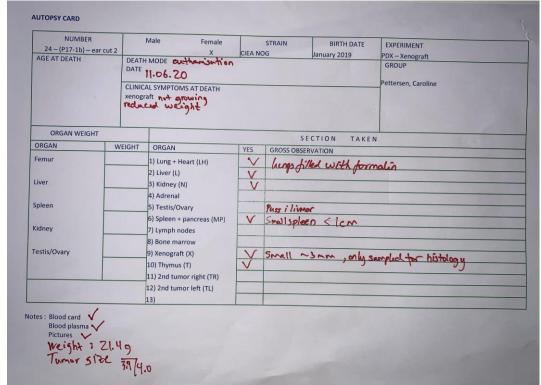

Necroscopy

Lungs filled with formalin Spleen, lungs and heart

12 (P3-1a) klipp

ORGAN WEIGHT

Blodhort

DATE 11.03.20 CLINICAL SYMPTOMS AT DEATH Frish/ healthy

9) xenograft

Autopsy card modified from: http://www.pathbase.net/Necropsy of the Mouse/