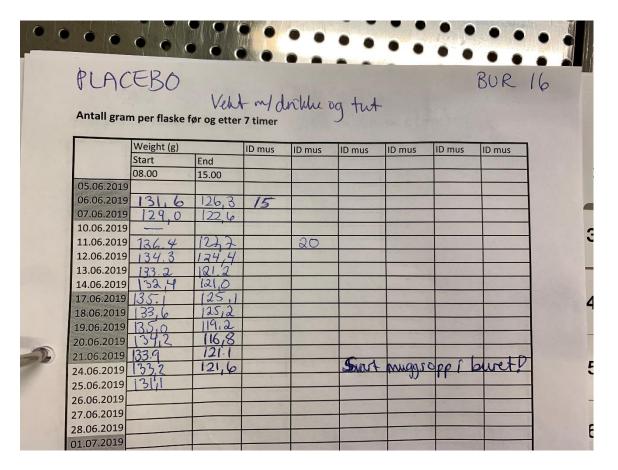

# Supplementary figure 1-2. Pictures from follow up and tumor size measurement

PDX - Xencgaft 1/4/19

Pettersen, Cardine

cut som hjerk/large er nie sammensalet, trill burger mytorma

Size? (a 1,3mm normal, pancron whore/humar?