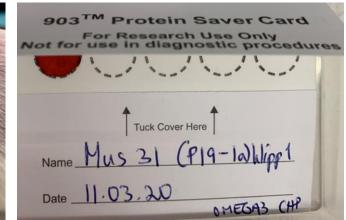

### **Supplementary figure 1-12-3.** Pictures form euthanization of mouse 12 (11.03.2020 / 49w + 2d)

Xenograft almost not visiable

Only small trace visiable of xenograft

Necroscopy

Undefined dark «bladder» with liquid close to pancreas.