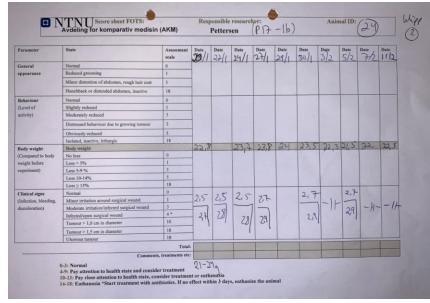

| Parameter             | State                                                                                                                                                  | Assessment scale               | Date     | Date 9             | Date 11/9  | Date 13/9  | Date 16/9 | 18/9 | Date 23/9 | Date 25/4    | Date 30/9 | Date 2/10 | 41 |
|-----------------------|--------------------------------------------------------------------------------------------------------------------------------------------------------|--------------------------------|----------|--------------------|------------|------------|-----------|------|-----------|--------------|-----------|-----------|----|
| General               | Normal                                                                                                                                                 | 0                              |          |                    | 1          |            | -         |      |           |              |           |           |    |
| appearance            | Reduced grooming                                                                                                                                       | 1                              |          |                    |            |            |           |      |           |              |           |           |    |
|                       | Minor distention of abdomen, rough hair coat                                                                                                           | 3                              |          |                    |            |            |           |      |           |              |           |           |    |
|                       | Hunchback or distended abdomen, inactive                                                                                                               | 18                             |          |                    |            |            |           |      |           |              |           |           |    |
| Behaviour             | Normal                                                                                                                                                 | 0                              |          |                    |            |            |           |      |           |              |           |           |    |
| (Level of             | Slightly reduced                                                                                                                                       | 1                              |          |                    |            |            |           |      |           |              |           |           |    |
| activity)             | Moderately reduced                                                                                                                                     | 3                              |          |                    |            |            |           |      |           |              |           | 100       |    |
|                       | Distressed behaviour due to growing tumour                                                                                                             | 3                              |          |                    |            |            |           |      |           |              |           |           |    |
|                       | Obviously reduced                                                                                                                                      | 5                              |          |                    |            |            |           |      |           | 1            |           |           |    |
|                       | Isolated, inactive, lethargic                                                                                                                          | 18                             |          |                    |            |            |           |      |           |              |           |           |    |
| Body weight           | Body weight:                                                                                                                                           | 1.00                           | 22.7-    | 229                | 28.3       | 23.5       | 22        | 21,9 | 122.3     | 22.3         | 218       | 223       | 2  |
| (Compared to body     | No loss                                                                                                                                                | 0                              |          |                    | ~,         | - / //     |           |      | -         | The state of | 1         |           |    |
| weight before         | Loss < 5%                                                                                                                                              | 1                              |          |                    |            |            |           |      |           |              |           |           |    |
| experiment)           | Loss 5-9 %                                                                                                                                             | 3                              |          |                    |            |            |           |      |           |              |           |           |    |
|                       | Loss 10-14%                                                                                                                                            | 5                              |          |                    |            |            |           |      |           |              |           | 100       |    |
|                       | Loss ≥ 15%                                                                                                                                             | 18                             |          |                    |            |            |           |      |           |              | 19.11     |           |    |
| Clinical signs        | Normal                                                                                                                                                 | 0                              | er Tila  | ser ilike          | 11         | 11_        | -11-      | //-  | 1         | 20           |           |           |    |
| (Infection, bleeding, | Minor irritation around surgical wound                                                                                                                 | 1                              | Xonia    | , How              | -11-       | -11-       | 111       | -11  | 1         | - DX         | 1-11-     | 3         | 8  |
| discoloration)        | Moderate irritation/infected surgical wound                                                                                                            | 3                              | 1        | ocorning           |            |            |           |      |           | toch         | . "       | -         |    |
|                       | Infected/open surgical wound                                                                                                                           | 4 *                            |          | 1                  |            |            |           |      |           | ll all       |           | 3,5       | V. |
|                       | Tumour > 1,0 cm in diameter                                                                                                                            | 10                             |          |                    |            |            |           |      |           | 1            |           | 3×5       |    |
|                       | Tumour > 1,5 cm in diameter                                                                                                                            | 18                             |          |                    |            |            | 100       |      |           | NR           | )         | 1         |    |
|                       | Ulcerous tumour                                                                                                                                        | 18                             |          |                    |            |            |           |      |           | 100          | *         |           |    |
|                       |                                                                                                                                                        | Total:                         |          |                    |            |            |           |      |           | 1            |           | 100       | 1  |
|                       | Comments,                                                                                                                                              | treatments etc:                |          | -                  |            |            |           |      | 100       |              | 1         |           |    |
| 4                     | -3: Normal -9: Pay attention to health state and consider 0-13: Pay close attention to health state, con- 4-18: Euthanasia *Start treatment with anti- | r treatment<br>sider treatment | or eutha | nasia<br>in 3 days | , euthaniz | e the anin | nal       |      |           |              |           | 1         |    |