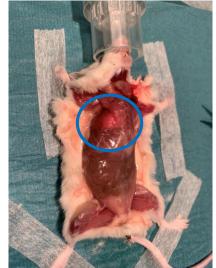

### **Supplementary figure 1-12-3.** Pictures form euthanization of mouse 12 (11.03.2020 / 49w + 2d)

Xenograft almost not visiable

Only small trace visiable of xenograft

Necroscopy

Undefined dark «bladder» with liquid close to pancreas.