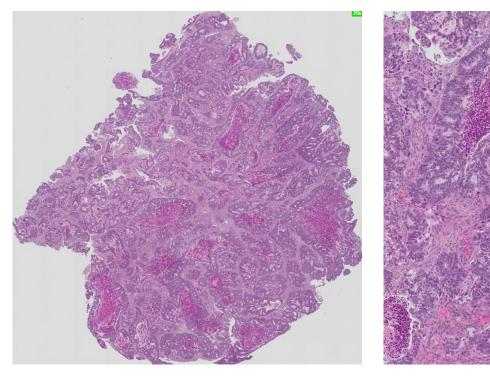

# Supplementary figure 1-2. Pictures from follow up and tumor size measurement

PDX - Xencgaft 1/4/19

Pettersen, Cardine

cut som hjerk/large er nie sammensalet, trill burger mytorma

Size? (a 1,3mm normal, pancron whore/humar?