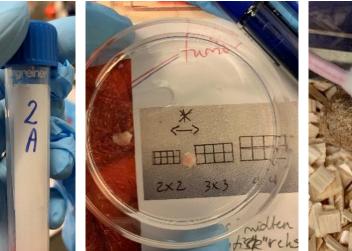

# Mouse 12

Surgery date: 01.04.19

• Age (weeks) 11

• Weight (g) 20.5

Tumor fragment P3-1A

Ear marks1

Fragment size 4\*4 mm

Pictures from the engraftment day.