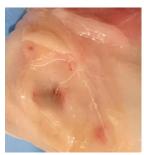

# Mouse 12

Surgery date: 01.04.19

• Age (weeks) 11

• Weight (g) 20.5

Tumor fragment P3-1A

Ear marks1

Fragment size 4\*4 mm

Pictures from the engraftment day.