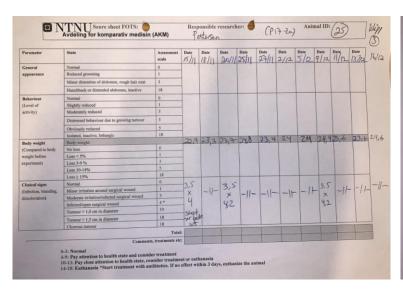

| Parameter             | State                                                                                                                                                  | Assessment scale               | Date     | Date 9             | Date 11/9  | Date 13/9  | Date 16/9 | 18/9 | Date 23/9 | Date 25/4    | Date 30/9 | Date 2/10 | 41 |
|-----------------------|--------------------------------------------------------------------------------------------------------------------------------------------------------|--------------------------------|----------|--------------------|------------|------------|-----------|------|-----------|--------------|-----------|-----------|----|
| General               | Normal                                                                                                                                                 | 0                              |          |                    | 1          |            | -         |      |           |              |           |           |    |
| appearance            | Reduced grooming                                                                                                                                       | 1                              |          |                    |            |            |           |      |           |              |           |           |    |
|                       | Minor distention of abdomen, rough hair coat                                                                                                           | 3                              |          |                    |            |            |           |      |           |              |           |           |    |
|                       | Hunchback or distended abdomen, inactive                                                                                                               | 18                             |          |                    |            |            |           |      |           |              |           |           |    |
| Behaviour             | Normal                                                                                                                                                 | 0                              |          |                    |            |            |           |      |           |              |           |           |    |
| (Level of             | Slightly reduced                                                                                                                                       | 1                              |          |                    |            |            |           |      |           |              |           |           |    |
| activity)             | Moderately reduced                                                                                                                                     | 3                              |          |                    |            |            |           |      |           |              |           | 100       |    |
|                       | Distressed behaviour due to growing tumour                                                                                                             | 3                              |          |                    |            |            |           |      |           |              |           |           |    |
|                       | Obviously reduced                                                                                                                                      | 5                              |          |                    |            |            |           |      |           | 1            |           |           |    |
|                       | Isolated, inactive, lethargic                                                                                                                          | 18                             |          |                    |            |            |           |      |           |              |           |           |    |
| Body weight           | Body weight:                                                                                                                                           | 1.00                           | 22.7-    | 229                | 28.3       | 23.5       | 22        | 21,9 | 122.3     | 22.3         | 218       | 223       | 2  |
| (Compared to body     | No loss                                                                                                                                                | 0                              |          |                    | ~,         | - / //     |           |      | -         | The state of | 1         |           |    |
| weight before         | Loss < 5%                                                                                                                                              | 1                              |          |                    |            |            |           |      |           |              |           |           |    |
| experiment)           | Loss 5-9 %                                                                                                                                             | 3                              |          |                    |            |            |           |      |           |              |           |           |    |
|                       | Loss 10-14%                                                                                                                                            | 5                              |          |                    |            |            |           |      |           |              |           | 100       |    |
|                       | Loss ≥ 15%                                                                                                                                             | 18                             |          |                    |            |            |           |      |           |              | 19.11     |           |    |
| Clinical signs        | Normal                                                                                                                                                 | 0                              | er Tila  | ser ilike          | 11         | 11_        | -11-      | //-  | 1         | 20           |           |           |    |
| (Infection, bleeding, | Minor irritation around surgical wound                                                                                                                 | 1                              | Xonia    | , How              | -11-       | -11-       | 111       | -11  | 1         | - DX         | 1-11-     | 3         | 8  |
| discoloration)        | Moderate irritation/infected surgical wound                                                                                                            | 3                              | 1        | ocorning           |            |            |           |      |           | toch         | . "       | -         |    |
|                       | Infected/open surgical wound                                                                                                                           | 4 *                            |          | 1                  |            |            |           |      |           | ll all       |           | 3,5       | V. |
|                       | Tumour > 1,0 cm in diameter                                                                                                                            | 10                             |          |                    |            |            |           |      |           | 1            |           | 3×5       |    |
|                       | Tumour > 1,5 cm in diameter                                                                                                                            | 18                             |          |                    |            |            | 100       |      |           | NR           | )         | 1         |    |
|                       | Ulcerous tumour                                                                                                                                        | 18                             |          |                    |            |            |           |      |           | 100          | *         |           |    |
|                       |                                                                                                                                                        | Total:                         |          |                    |            |            |           |      |           | 1            |           | 100       | 1  |
|                       | Comments,                                                                                                                                              | treatments etc:                |          | -                  |            |            |           |      | 100       |              | 1         |           |    |
| 4                     | -3: Normal -9: Pay attention to health state and consider 0-13: Pay close attention to health state, con- 4-18: Euthanasia *Start treatment with anti- | r treatment<br>sider treatment | or eutha | nasia<br>in 3 days | , euthaniz | e the anin | nal       |      |           |              |           | 1         |    |