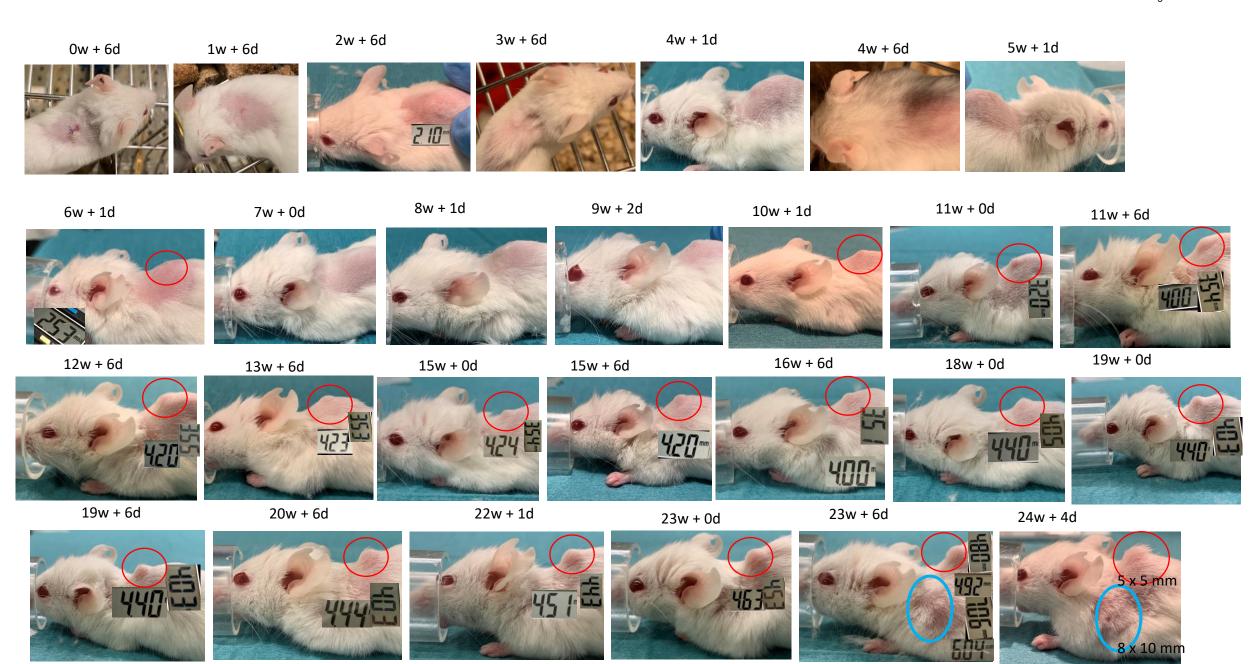

# Supplementary figure 1-2. Pictures from follow up and tumor size measurement

PDX - Xencgaft 1/4/19

Pettersen, Cardine

cut som hjerk/large er nie sammensalet, trill burger mytorma

Size? (a 1,3mm normal, pancron whore/humar?