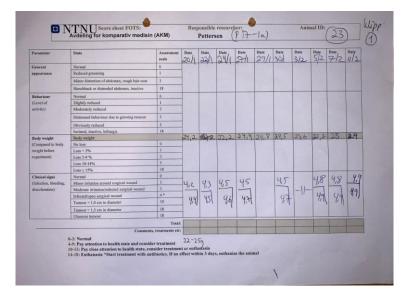

| Parameter             | State                                                                                                                                                  | Assessment scale               | Date     | Date 9             | Date 11/9  | Date 13/9  | Date 16/9 | 18/9 | Date 23/9 | Date 25/4    | Date 30/9 | Date 2/10 | 41 |
|-----------------------|--------------------------------------------------------------------------------------------------------------------------------------------------------|--------------------------------|----------|--------------------|------------|------------|-----------|------|-----------|--------------|-----------|-----------|----|
| General               | Normal                                                                                                                                                 | 0                              |          |                    | 1          |            | -         |      |           |              |           |           |    |
| appearance            | Reduced grooming                                                                                                                                       | 1                              |          |                    |            |            |           |      |           |              |           |           |    |
|                       | Minor distention of abdomen, rough hair coat                                                                                                           | 3                              |          |                    |            |            |           |      |           |              |           |           |    |
|                       | Hunchback or distended abdomen, inactive                                                                                                               | 18                             |          |                    |            |            |           |      |           |              |           |           |    |
| Behaviour             | Normal                                                                                                                                                 | 0                              |          |                    |            |            |           |      |           |              |           |           |    |
| (Level of             | Slightly reduced                                                                                                                                       | 1                              |          |                    |            |            |           |      |           |              |           |           |    |
| activity)             | Moderately reduced                                                                                                                                     | 3                              |          |                    |            |            |           |      |           |              |           | 100       |    |
|                       | Distressed behaviour due to growing tumour                                                                                                             | 3                              |          |                    |            |            |           |      |           |              |           |           |    |
|                       | Obviously reduced                                                                                                                                      | 5                              |          |                    |            |            |           |      |           | 1            |           |           |    |
|                       | Isolated, inactive, lethargic                                                                                                                          | 18                             |          |                    |            |            |           |      |           |              |           |           |    |
| Body weight           | Body weight:                                                                                                                                           | 1.00                           | 22.7-    | 229                | 28.3       | 23.5       | 22        | 21,9 | 122.3     | 22.3         | 218       | 223       | 2  |
| (Compared to body     | No loss                                                                                                                                                | 0                              |          |                    | ~,         | - / //     |           |      | -         | The state of | 1         |           |    |
| weight before         | Loss < 5%                                                                                                                                              | 1                              |          |                    |            |            |           |      |           |              |           |           |    |
| experiment)           | Loss 5-9 %                                                                                                                                             | 3                              |          |                    |            |            |           |      |           |              |           |           |    |
|                       | Loss 10-14%                                                                                                                                            | 5                              |          |                    |            |            |           |      |           |              |           | 100       |    |
|                       | Loss ≥ 15%                                                                                                                                             | 18                             |          |                    |            |            |           |      |           |              | 19.11     |           |    |
| Clinical signs        | Normal                                                                                                                                                 | 0                              | er Tila  | ser ilike          | 11         | 11_        | -11-      | //-  | 1         | 20           |           |           |    |
| (Infection, bleeding, | Minor irritation around surgical wound                                                                                                                 | 1                              | Xonia    | , How              | -11-       | -11-       | 111       | -11  | 1         | - DX         | 1-11-     | 3         | 8  |
| discoloration)        | Moderate irritation/infected surgical wound                                                                                                            | 3                              | 1        | ocorning           |            |            |           |      |           | toch         | . "       | -         |    |
|                       | Infected/open surgical wound                                                                                                                           | 4 *                            |          | 1                  |            |            |           |      |           | ll all       |           | 3,5       | V. |
|                       | Tumour > 1,0 cm in diameter                                                                                                                            | 10                             |          |                    |            |            |           |      |           | 1            |           | 3×5       |    |
|                       | Tumour > 1,5 cm in diameter                                                                                                                            | 18                             |          |                    |            |            | 100       |      |           | NR           | )         | 1         |    |
|                       | Ulcerous tumour                                                                                                                                        | 18                             |          |                    |            |            |           |      |           | 100          | *         |           |    |
|                       |                                                                                                                                                        | Total:                         |          |                    |            |            |           |      |           | 1            |           | 100       | 1  |
|                       | Comments,                                                                                                                                              | treatments etc:                |          | -                  |            |            |           |      | 100       |              | 1         |           |    |
| 4                     | -3: Normal -9: Pay attention to health state and consider 0-13: Pay close attention to health state, con- 4-18: Euthanasia *Start treatment with anti- | r treatment<br>sider treatment | or eutha | nasia<br>in 3 days | , euthaniz | e the anin | nal       |      |           |              |           | 1         |    |