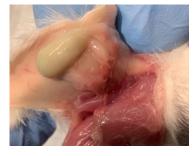

### **Supplementary figure 1-12-3.** Pictures form euthanization of mouse 12 (11.03.2020 / 49w + 2d)

Xenograft almost not visiable

Only small trace visiable of xenograft

Necroscopy

Undefined dark «bladder» with liquid close to pancreas.