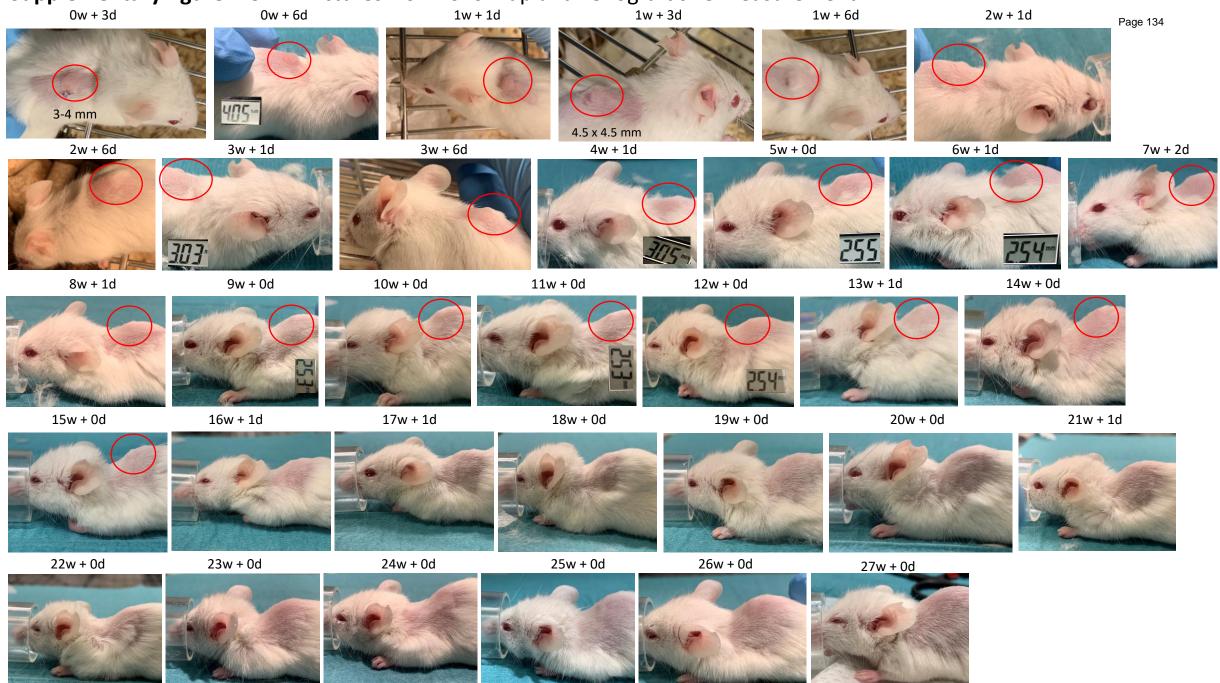

# Supplementary figure 1-2. Pictures from follow up and tumor size measurement

PDX - Xencgaft 1/4/19

Pettersen, Cardine

cut som hjerk/large er nie sammensalet, trill burger mytorma

Size? (a 1,3mm normal, pancron whore/humar?