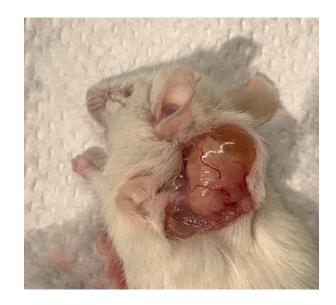

### **Supplementary figure 1-12-3.** Pictures form euthanization of mouse 12 (11.03.2020 / 49w + 2d)

Xenograft almost not visiable

Only small trace visiable of xenograft

Necroscopy

Undefined dark «bladder» with liquid close to pancreas.