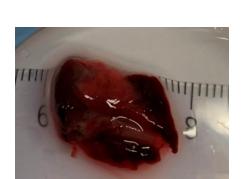

### **Supplementary figure 1-12-3.** Pictures form euthanization of mouse 12 (11.03.2020 / 49w + 2d)

Xenograft almost not visiable

Only small trace visiable of xenograft

Necroscopy

Undefined dark «bladder» with liquid close to pancreas.