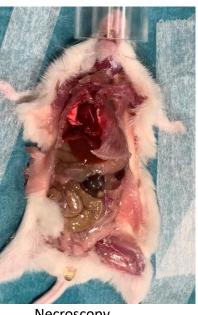

### **Supplementary figure 1-12-3.** Pictures form euthanization of mouse 12 (11.03.2020 / 49w + 2d)

Xenograft almost not visiable

Only small trace visiable of xenograft

Necroscopy

Undefined dark «bladder» with liquid close to pancreas.

Necroscopy

Lungs filled with formalin Spleen, lungs and heart

12 (P3-1a) klipp

ORGAN WEIGHT

Blodhort

DATE 11.03.20 CLINICAL SYMPTOMS AT DEATH Frish/ healthy

9) xenograft

Autopsy card modified from: http://www.pathbase.net/Necropsy of the Mouse/