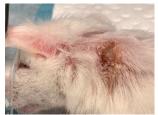

### **Supplementary figure 1-12-3.** Pictures form euthanization of mouse 12 (11.03.2020 / 49w + 2d)

Xenograft almost not visiable

Only small trace visiable of xenograft

Necroscopy

Undefined dark «bladder» with liquid close to pancreas.