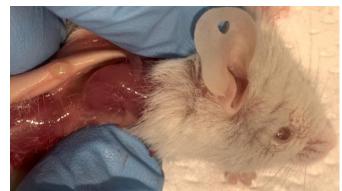

### **Supplementary figure 1-12-3.** Pictures form euthanization of mouse 12 (11.03.2020 / 49w + 2d)

Xenograft almost not visiable

Only small trace visiable of xenograft

Necroscopy

Undefined dark «bladder» with liquid close to pancreas.