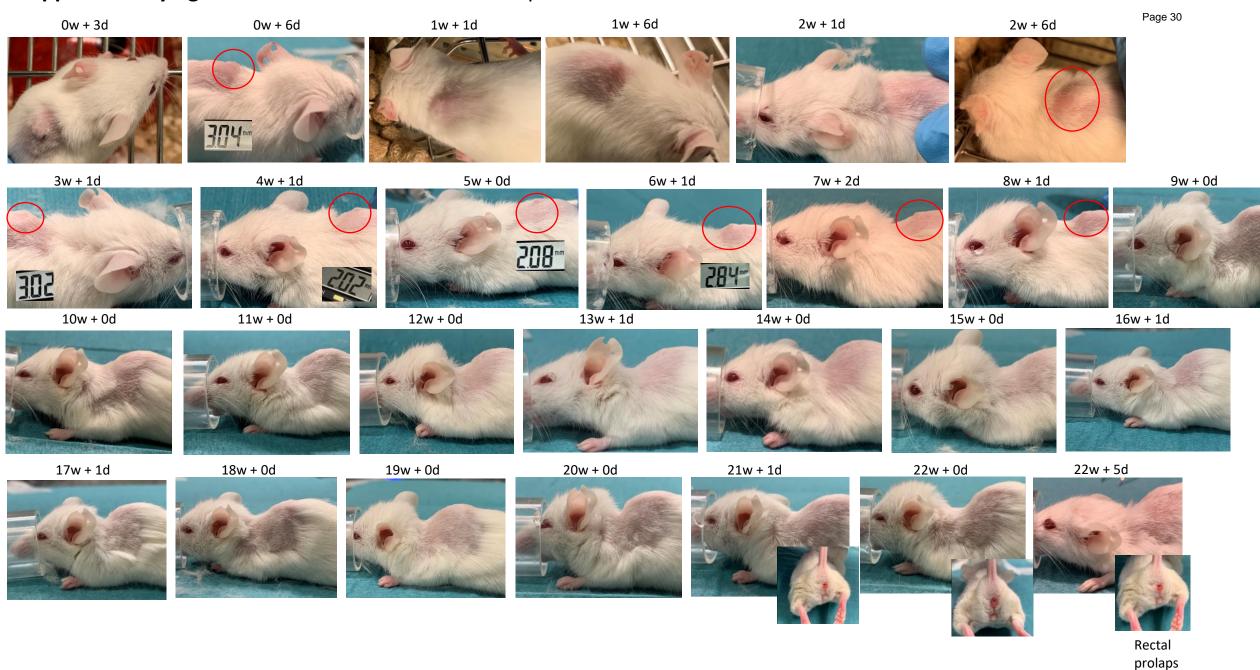

# Supplementary figure 1-2. Pictures from follow up and tumor size measurement

PDX - Xencgaft 1/4/19

Pettersen, Cardine

cut som hjerk/large er nie sammensalet, trill burger mytorma

Size? (a 1,3mm normal, pancron whore/humar?