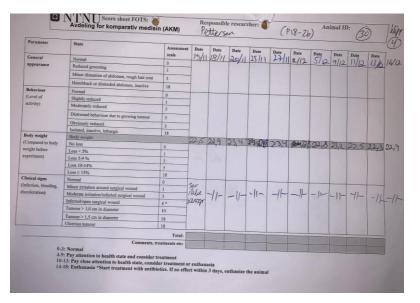

| Parameter             | State                                            | Assessment      | Date 4/10  | Date      | Date | Date  | Date 16/10      | Date 18/10 | 21/10 | Date<br>33/10 | Date  | Date 30/10 |
|-----------------------|--------------------------------------------------|-----------------|------------|-----------|------|-------|-----------------|------------|-------|---------------|-------|------------|
| General               | Normal                                           | 0               | 1110       | 0/10      | 7.0  | 1.770 | 10/10           |            | 2110  | 20110         | 20110 | 27.0       |
| appearance            | Reduced grooming                                 | 1               |            |           |      |       |                 |            |       |               |       |            |
|                       | Minor distention of abdomen, rough hair coat     | 3               |            |           | 1 3  |       |                 |            |       |               |       |            |
|                       | Hunchback or distended abdomen, inactive         | 18              |            |           |      |       |                 |            |       |               |       |            |
| Behaviour             | Normal                                           | 0               |            |           |      |       |                 |            |       |               |       |            |
| (Level of             | Slightly reduced                                 | 1               | 1          |           | 100  | 1     |                 |            |       |               |       |            |
| activity)             | Moderately reduced                               | 3               |            |           |      |       |                 |            |       |               |       |            |
|                       | Distressed behaviour due to growing tumour       | 3               | - 0        |           |      |       |                 |            |       |               |       |            |
|                       |                                                  | 5               | 100        |           |      |       |                 |            |       |               |       |            |
|                       | Obviously reduced  Isolated, inactive, lethargic | 18              |            |           |      |       |                 |            |       |               |       |            |
| Body weight           | Body weight:                                     | 18              | 219        | 22.1      | 21.7 | 216   | 22,5            | 23         | 278   | 800           | 21,7  | 21.1       |
| (Compared to body     | No loss                                          | 0               | -1,1       | V         | -    | 110   | 13              | 000        |       | 1             |       |            |
| weight before         | Loss < 5%                                        | 1               |            |           | 1 30 |       |                 |            |       |               |       |            |
| experiment)           | Loss 5-9 %                                       | 3               |            |           |      |       |                 |            |       |               |       |            |
|                       | Loss 10-14%                                      | 5               |            |           |      | 1000  |                 |            | 100   |               |       |            |
|                       | Loss ≥ 15%                                       | 18              | 0          |           | 100  |       |                 |            |       |               |       |            |
| Clinical signs        | Normal                                           | 0               | 25         | 25        | 254  | 1.    | 3,5<br>x<br>3,5 | -11-       | 3.7   | 35            |       | 3,5        |
| (Infection, bleeding, | Minor irritation around surgical wound           | 1               | 3,5<br>3,5 | 3,5<br>X5 | 25   | -11-  | 20              |            | 31.   | 3,5<br>×      | 11    | ×          |
| discoloration)        | Moderate irritation/infected surgical wound      | 3               | 3,5        | 25        | 2'2  |       | 25              |            | 12    | 20            | 11    | 25         |
|                       | Infected/open surgical wound                     | 4.              |            | A         |      |       | 30              |            | 1,7   | 213           |       | 2,5        |
|                       | Tumour > 1,0 cm in diameter                      | 10              |            |           |      |       |                 |            | 1     | 1             | 1     |            |
|                       | Tumour > 1,5 cm in diameter                      | 18              |            |           |      |       |                 |            | 1 23  | SOL DE        | 1     |            |
|                       | Ulcerous tumour                                  | 18              |            |           |      |       |                 |            |       |               |       |            |
|                       |                                                  | Total:          |            |           |      |       |                 |            |       |               |       |            |
| 1                     | Comments                                         | treatments etc: | 10000      |           |      | 1000  |                 |            |       |               |       |            |