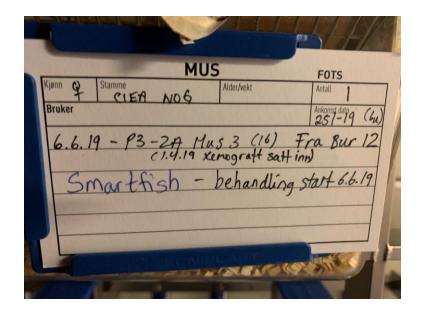

visiable? en liken forheigning under huden, tatt ut 51 HFS

SECTION TAKEN

- Mouse 12 was used as a «social mouse» during treatment with Smartfish containing fish oil for mouse 17
  - Did not have growing xenograft at that time, were suspected to have removed xenograft itself