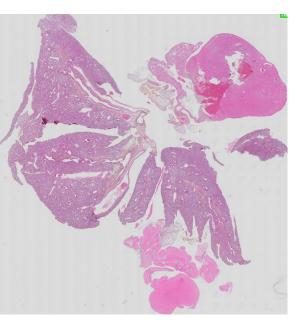

# Supplementary figure 1-2. Pictures from follow up and tumor size measurement

PDX - Xencgaft 1/4/19

Pettersen, Cardine

cut som hjerk/large er nie sammensalet, trill burger mytorma

Size? (a 1,3mm normal, pancron whore/humar?