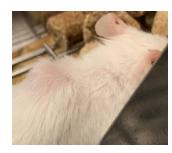

### **Supplementary figure 1-12-3.** Pictures form euthanization of mouse 12 (11.03.2020 / 49w + 2d)

Xenograft almost not visiable

Only small trace visiable of xenograft

Necroscopy

Undefined dark «bladder» with liquid close to pancreas.