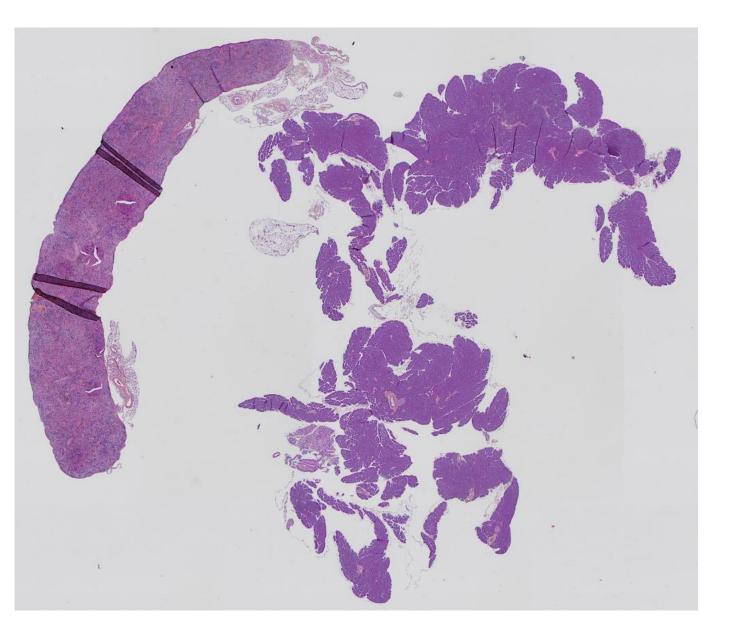

### **Supplementary figure 1-12-3.** Pictures form euthanization of mouse 12 (11.03.2020 / 49w + 2d)

Xenograft almost not visiable

Only small trace visiable of xenograft

Necroscopy

Undefined dark «bladder» with liquid close to pancreas.