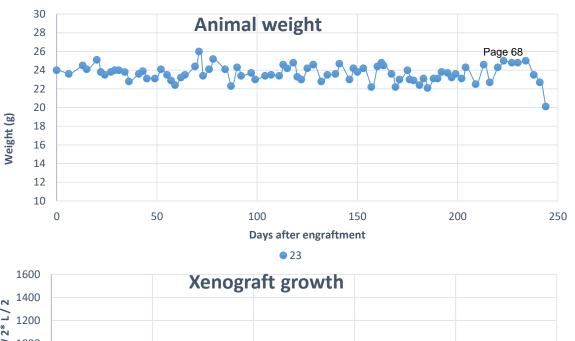

| Total:     |       |       |       |         |      |        |      |      |       |       |       |
|                    | Comments, tr                                    |            | -     |       |       |         |      |        |      |      | 1     |       |       |
| 0-                 | 3: Normal                                       |            | 95    |       |       |         |      |        |      |      |       |       | A III |
|                    | 9: Pay attention to health state and consider t |            |       |       |       |         |      |        |      |      | _     |       | 1     |











#### **Supplementary figure 1-23-8.**

Mouse, xenograft and secondary tumor growth curves

Weight curve

Xenograft growth curve

Secondary tumor growth curve







#### X – xenograft

- CRC Tumor glandulas with necrotic debris in the lumen
- No lymphoma cells
- Mucus
- Necrotic tissue
- Connective tissue



TR – tumor right side (dark bladder with liquid)

- Possible some kind of cyst
- Liquid filled structures
- Does not look malign
- Regularly epithelia



#### Lungs and heart

- Look normal, however a bit compact lungs
- Possibly macrophages in the lungs



#### Spleen and pancreas

- pancreas looks normal
- no lyphoid cancer cells
- fibrotic field in the middle of the spleen



#### Mouse 24

■ Surgery date: 20.08.19

• Age (weeks) 31

• Weight (g) 23.6

• Tumor fragment P17-1B

• Fragment size 3 x 3 mm

Ear mark2

















**Supplementary figure 1-24-1. P**ictures from the engraftment day

## **Supplementary figure 1-24-2.** Picture