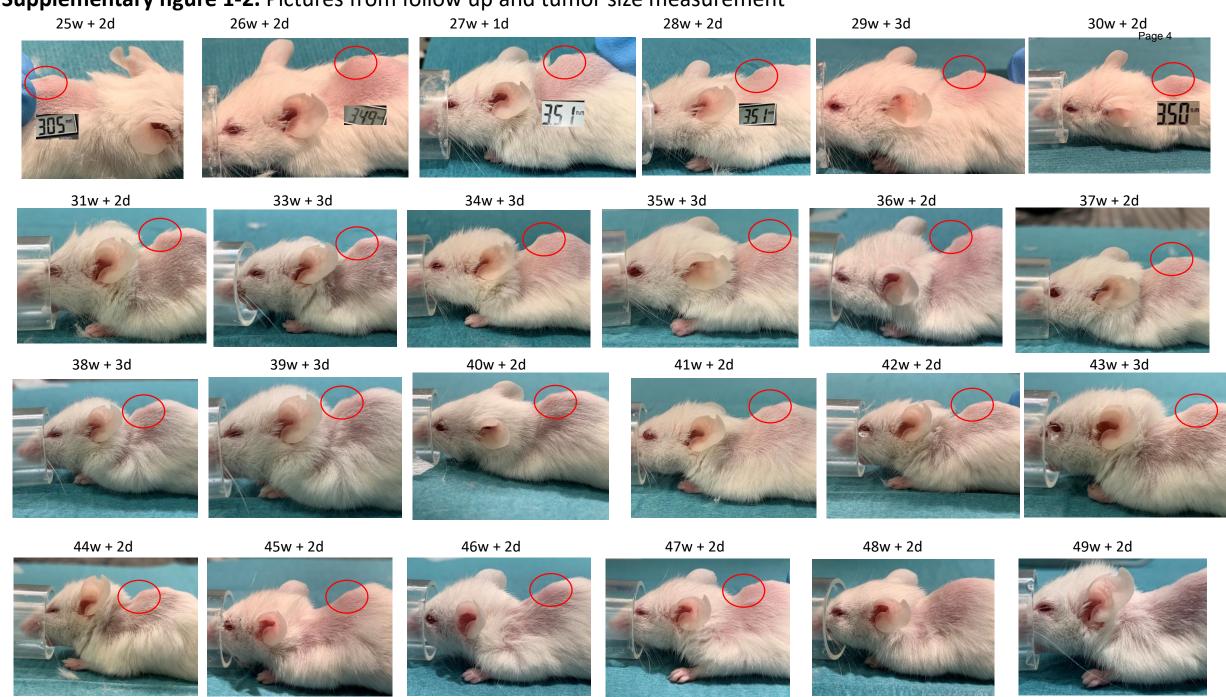

# Supplementary figure 1-2. Pictures from follow up and tumor size measurement

PDX - Xencgaft 1/4/19

Pettersen, Cardine

cut som hjerk/large er nie sammensalet, trill burger mytorma

Size? (a 1,3mm normal, pancron whore/humar?