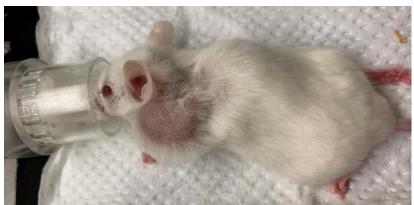

# Supplementary figure 1-2. Pictures from follow up and tumor size measurement

PDX - Xencgaft 1/4/19

Pettersen, Cardine

cut som hjerk/large er nie sammensalet, trill burger mytorma

Size? (a 1,3mm normal, pancron whore/humar?