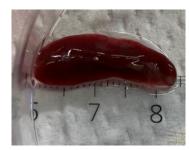

# Mouse 12

Surgery date: 01.04.19

• Age (weeks) 11

• Weight (g) 20.5

Tumor fragment P3-1A

Ear marks1

Fragment size 4\*4 mm

Pictures from the engraftment day.

# Supplementary figure 1-2. Pictures from follow up and tumor size measurement

PDX - Xencgaft 1/4/19

Pettersen, Cardine

cut som hjerk/large er nie sammensalet, trill burger mytorma

Size? (a 1,3mm normal, pancron whore/humar?