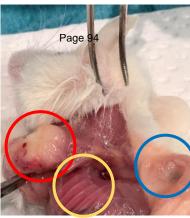

### **Supplementary figure 1-12-3.** Pictures form euthanization of mouse 12 (11.03.2020 / 49w + 2d)

Xenograft almost not visiable

Only small trace visiable of xenograft

Necroscopy

Undefined dark «bladder» with liquid close to pancreas.