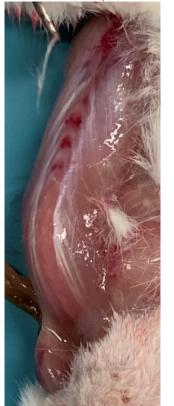

### **Supplementary figure 1-12-3.** Pictures form euthanization of mouse 12 (11.03.2020 / 49w + 2d)

Xenograft almost not visiable

Only small trace visiable of xenograft

Necroscopy

Undefined dark «bladder» with liquid close to pancreas.