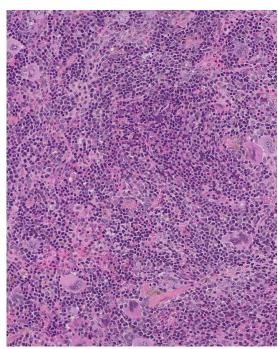

### **Supplementary figure 1-12-3.** Pictures form euthanization of mouse 12 (11.03.2020 / 49w + 2d)

Xenograft almost not visiable

Only small trace visiable of xenograft

Necroscopy

Undefined dark «bladder» with liquid close to pancreas.