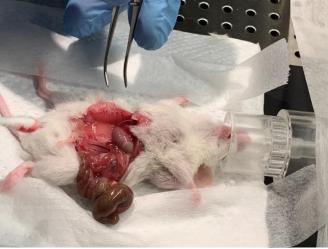

### **Supplementary figure 1-12-3.** Pictures form euthanization of mouse 12 (11.03.2020 / 49w + 2d)

Xenograft almost not visiable

Only small trace visiable of xenograft

Necroscopy

Undefined dark «bladder» with liquid close to pancreas.

Necroscopy

Lungs filled with formalin Spleen, lungs and heart

12 (P3-1a) klipp

ORGAN WEIGHT

Blodhort

DATE 11.03.20 CLINICAL SYMPTOMS AT DEATH Frish/ healthy

9) xenograft

Autopsy card modified from: http://www.pathbase.net/Necropsy of the Mouse/