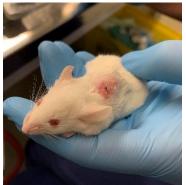

### **Supplementary figure 1-12-3.** Pictures form euthanization of mouse 12 (11.03.2020 / 49w + 2d)

Xenograft almost not visiable

Only small trace visiable of xenograft

Necroscopy

Undefined dark «bladder» with liquid close to pancreas.