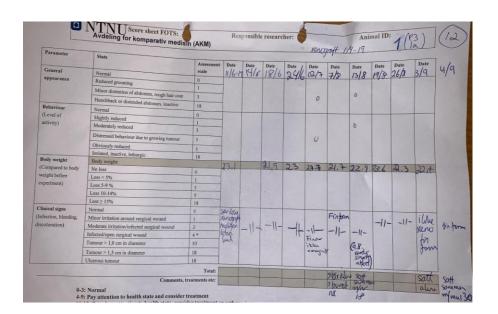

# **Supplementary figure 1-12-4.** Pictures of scoresheets

| O N                   | TNU Score sheet FOTS: (is Avdeling for komparativ medisin | (AKM)             | Resp        | onsible     | e researc | her:     | X         | enograf       | /           | nal ID:<br>4-/9 | 1         | (P3)      | 12)   |
|-----------------------|-----------------------------------------------------------|-------------------|-------------|-------------|-----------|----------|-----------|---------------|-------------|-----------------|-----------|-----------|-------|
| Parameter             | State                                                     | Assessment        | Date 2,4,19 | Date<br>3.4 | Date 5.4. | Date     | Date 24.4 | Date 30.4     | Date 7/5/19 | Date<br>ISK/#   | Date 21/5 | Date 28/5 | 4/6   |
| General               | Normal                                                    | 0                 | ,           | 0           | G         | 0        | 6         | 0             | 0           | 0               | 0         | 6         | -     |
| appearance            | Reduced grooming                                          | 1                 |             | 0           |           |          | 0         | 0             | 6           | 0               | 100       | 0         |       |
|                       | Minor distention of abdomen, rough hair coat              | 3                 |             |             |           |          |           |               |             |                 |           |           |       |
|                       | Hunchback or distended abdomen, inactive                  | 18                |             |             |           |          |           |               |             |                 |           |           |       |
| Behaviour             | Normal                                                    | 0                 |             |             | 6         |          | A         | 2             | O           | ,               | 2         | 0         |       |
| (Level of             | Slightly reduced                                          | 1                 | 1           | 1           | 0         | 6        | 14        | 0             | 0           | 6               |           |           | 1 50  |
| activity)             | Moderately reduced                                        | 3                 |             |             |           |          |           |               |             |                 |           |           |       |
|                       | Distressed behaviour due to growing tumour                | 3                 |             |             |           |          | 1         |               |             |                 |           |           |       |
|                       | Obviously reduced                                         | 5                 |             |             |           |          |           | 1             |             |                 |           |           |       |
|                       | Isolated, inactive, lethargic                             | 18                |             |             |           |          |           |               |             | 3.00            | 000       | -         | -11 - |
| Body weight           | Body weight:                                              |                   | 20.2        | 18000       |           | 20.2     | 21.5      | 21.6          | 21.5        | 21.8            | 22.9      | 225       | 24.3  |
| (Compared to body     | No loss                                                   | 0                 | 700         |             |           | 6        | 0         |               | 0           | 0               | 0         | 0         |       |
| weight before         | Loss < 5%                                                 | 1                 | •           | 1 3         |           |          |           |               |             |                 |           |           |       |
| experiment)           | Loss 5-9 %                                                | 3                 | -           |             |           |          | 1         |               | 1000        |                 |           | 1         |       |
|                       | Loss 10-14%                                               | 5                 |             |             |           | 188      |           |               |             |                 |           |           |       |
|                       | Loss ≥ 15%                                                | 18                | 100         |             |           |          |           | Van der d     |             |                 | -         |           | -     |
| Clinical signs        | Normal                                                    | 0                 | 0           |             | 0         | 5 XSM    | N ENIA    | barber        | Ser         | ca              | - 5X5     | 4,5       | 44    |
| (Infection, bleeding, | Minor irritation around surgical wound                    | 1                 |             |             | -         | X2-150ya | H55553    | Eu            | Kenog       | \$ 5x5          | - 3/3     | 10        |       |
| discoloration)        | Moderate irritation/infected surgical wound               | 3                 |             | 12          | 100       |          | 9-1       | ), (          | 3 lehre     | 1               |           | 145       |       |
|                       | Infected/open surgical wound                              | 4 *               |             | March 1     | 30 10     | 0        | 6         |               | erilt       |                 | 1000      | 10        |       |
|                       | Tumour > 1,0 cm in diameter                               | 10                |             | 197         |           | 1        | 0         | 0             | Str         |                 | 100       |           |       |
|                       | Tumour > 1,5 cm in diameter                               | 18                |             | 6           | 1         | 1        |           | 10            | 1           |                 |           |           |       |
|                       | Ulcerous tumour                                           | 18                |             |             |           |          |           |               |             |                 |           | 1         |       |
|                       |                                                           | Total             |             |             |           |          | 1         | Maria Comment | 100         |                 |           | 1         |       |
|                       | Comment                                                   | s, treatments etc | 100         | 1000        | 1         |          |           |               |             | 1               |           |           |       |