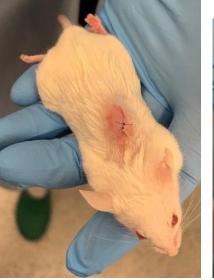

# Supplementary figure 1-2. Pictures from follow up and tumor size measurement

PDX - Xencgaft 1/4/19

Pettersen, Cardine

cut som hjerk/large er nie sammensalet, trill burger mytorma

Size? (a 1,3mm normal, pancron whore/humar?