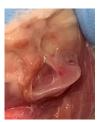

### **Supplementary figure 1-12-3.** Pictures form euthanization of mouse 12 (11.03.2020 / 49w + 2d)

Xenograft almost not visiable

Only small trace visiable of xenograft

Necroscopy

Undefined dark «bladder» with liquid close to pancreas.

Necroscopy

Lungs filled with formalin Spleen, lungs and heart

12 (P3-1a) klipp

ORGAN WEIGHT

Blodhort

DATE 11.03.20 CLINICAL SYMPTOMS AT DEATH Frish/ healthy

9) xenograft

Autopsy card modified from: http://www.pathbase.net/Necropsy of the Mouse/