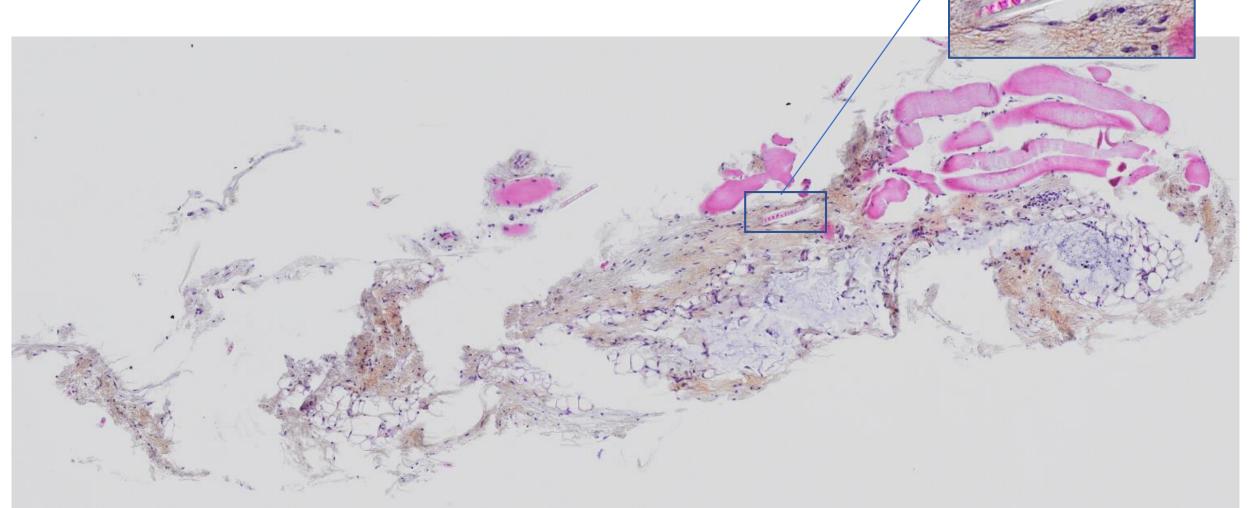

### **Supplementary figure 1-12-3.** Pictures form euthanization of mouse 12 (11.03.2020 / 49w + 2d)

Xenograft almost not visiable

Only small trace visiable of xenograft

Necroscopy

Undefined dark «bladder» with liquid close to pancreas.

Necroscopy

Lungs filled with formalin Spleen, lungs and heart

12 (P3-1a) klipp

ORGAN WEIGHT

Blodhort

DATE 11.03.20 CLINICAL SYMPTOMS AT DEATH Frish/ healthy

9) xenograft

Autopsy card modified from: http://www.pathbase.net/Necropsy of the Mouse/