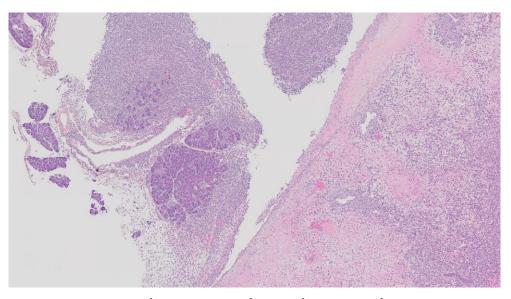

# Supplementary figure 1-2. Pictures from follow up and tumor size measurement

PDX - Xencgaft 1/4/19

Pettersen, Cardine

cut som hjerk/large er nie sammensalet, trill burger mytorma

Size? (a 1,3mm normal, pancron whore/humar?