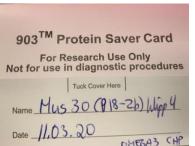

Necroscopy

Lungs filled with formalin Spleen, lungs and heart

12 (P3-1a) klipp

ORGAN WEIGHT

Blodhort

DATE 11.03.20 CLINICAL SYMPTOMS AT DEATH Frish/ healthy

9) xenograft

Autopsy card modified from: http://www.pathbase.net/Necropsy of the Mouse/