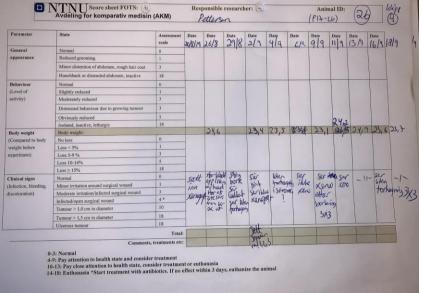

# **Supplementary figure 1-12-4.** Pictures of scoresheets

| O N                   | TNU Score sheet FOTS: (is Avdeling for komparativ medisin | (AKM)             | Resp        | onsible     | e researc | her:     | X         | enograf       | /           | nal ID:<br>4-/9 | 1         | (P3)      | 12)   |
|-----------------------|-----------------------------------------------------------|-------------------|-------------|-------------|-----------|----------|-----------|---------------|-------------|-----------------|-----------|-----------|-------|
| Parameter             | State                                                     | Assessment        | Date 2,4,19 | Date<br>3.4 | Date 5.4. | Date     | Date 24.4 | Date 30.4     | Date 7/5/19 | Date<br>ISK/#   | Date 21/5 | Date 28/5 | 4/6   |
| General               | Normal                                                    | 0                 | ,           | 0           | G         | 0        | 6         | 0             | 0           | 0               | 0         | 6         | -     |
| appearance            | Reduced grooming                                          | 1                 |             | 0           |           |          | 0         | 0             | 6           | 0               | 100       | 0         |       |
|                       | Minor distention of abdomen, rough hair coat              | 3                 |             |             |           |          |           |               |             |                 |           |           |       |
|                       | Hunchback or distended abdomen, inactive                  | 18                |             |             |           |          |           |               |             |                 |           |           |       |
| Behaviour             | Normal                                                    | 0                 |             |             | 6         |          | A         | 2             | O           | ,               | 2         | 0         |       |
| (Level of             | Slightly reduced                                          | 1                 | 1           | 1           | 0         | 6        | 14        | 0             | 0           | 6               |           |           | 1 50  |
| activity)             | Moderately reduced                                        | 3                 |             |             |           |          |           |               |             |                 |           |           |       |
|                       | Distressed behaviour due to growing tumour                | 3                 |             |             |           |          | 1         |               |             |                 |           |           |       |
|                       | Obviously reduced                                         | 5                 |             |             |           |          |           | 1             |             |                 |           |           |       |
|                       | Isolated, inactive, lethargic                             | 18                |             |             |           |          |           |               |             | 3.00            | 000       | -         | -11 - |
| Body weight           | Body weight:                                              |                   | 20.2        | 18000       |           | 20.2     | 21.5      | 21.6          | 21.5        | 21.8            | 22.9      | 225       | 24.3  |
| (Compared to body     | No loss                                                   | 0                 | 700         |             |           | 6        | 0         |               | 0           | 0               | 0         | 0         |       |
| weight before         | Loss < 5%                                                 | 1                 | •           | 1 3         |           |          |           |               |             |                 |           |           |       |
| experiment)           | Loss 5-9 %                                                | 3                 | -           |             |           |          | 1         |               | 1000        |                 |           | 1         |       |
|                       | Loss 10-14%                                               | 5                 |             |             |           | 188      |           |               |             |                 |           |           |       |
|                       | Loss ≥ 15%                                                | 18                | 100         |             |           |          |           | Van der d     |             |                 | -         |           | -     |
| Clinical signs        | Normal                                                    | 0                 | 0           |             | 0         | 5 XSM    | N ENIA    | barber        | Ser         | ca              | - 5X5     | 4,5       | 44    |
| (Infection, bleeding, | Minor irritation around surgical wound                    | 1                 |             |             | -         | X2-150ya | H55553    | Eu            | Kenog       | \$ 5x5          | - 3/3     | 10        |       |
| discoloration)        | Moderate irritation/infected surgical wound               | 3                 |             | 12          | 100       |          | 9-1       | ), (          | 3 lehre     | 1               |           | 145       |       |
|                       | Infected/open surgical wound                              | 4 *               |             | March 1     | 30 10     | 0        | 6         |               | erilt       |                 | 1000      | 10        |       |
|                       | Tumour > 1,0 cm in diameter                               | 10                |             | 197         |           | 1        | 0         | 0             | Str         |                 | 100       |           |       |
|                       | Tumour > 1,5 cm in diameter                               | 18                |             | 6           | 1         | 1        |           | 10            | 1           |                 |           |           |       |
|                       | Ulcerous tumour                                           | 18                |             |             |           |          |           |               |             |                 |           | 1         |       |
|                       |                                                           | Total             |             |             |           |          | 1         | Maria Comment | 100         |                 |           | 1         |       |
|                       | Comment                                                   | s, treatments etc | 100         | 1000        | 1         |          |           |               |             | 1               |           |           |       |