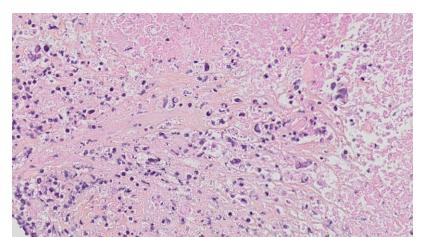

### **Supplementary figure 1-12-3.** Pictures form euthanization of mouse 12 (11.03.2020 / 49w + 2d)

Xenograft almost not visiable

Only small trace visiable of xenograft

Necroscopy

Undefined dark «bladder» with liquid close to pancreas.