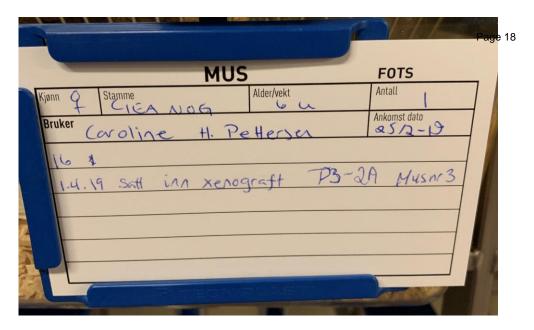

# Mouse 12

Surgery date: 01.04.19

• Age (weeks) 11

• Weight (g) 20.5

Tumor fragment P3-1A

Ear marks1

Fragment size 4\*4 mm

Pictures from the engraftment day.