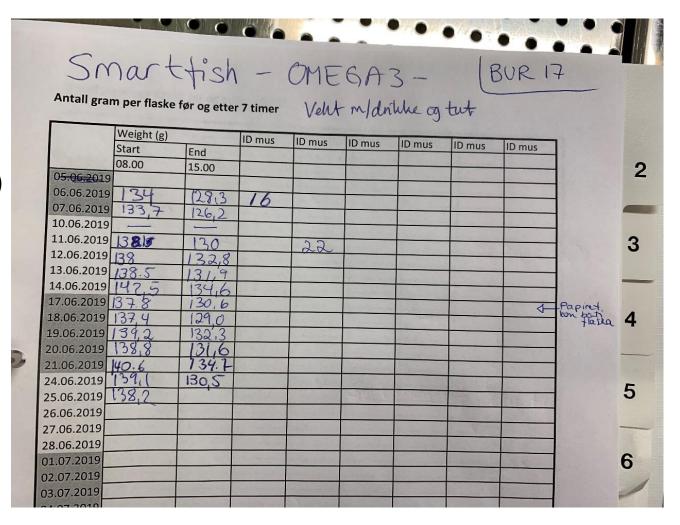

visiable? en liken forheigning under huden, tatt ut 51 HFS

SECTION TAKEN

- Mouse 12 was used as a «social mouse» during treatment with Smartfish containing fish oil for mouse 17
  - Did not have growing xenograft at that time, were suspected to have removed xenograft itself