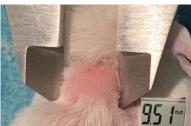

# Supplementary figure 1-2. Pictures from follow up and tumor size measurement

PDX - Xencgaft 1/4/19

Pettersen, Cardine

cut som hjerk/large er nie sammensalet, trill burger mytorma

Size? (a 1,3mm normal, pancron whore/humar?

visiable? en liken forheigning under huden, tatt ut 51 HFS

SECTION TAKEN

- Mouse 12 was used as a «social mouse» during treatment with Smartfish containing fish oil for mouse 17
  - Did not have growing xenograft at that time, were suspected to have removed xenograft itself