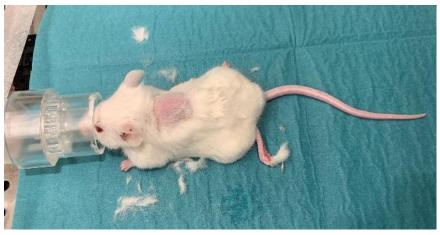

# Supplementary figure 1-2. Pictures from follow up and tumor size measurement

PDX - Xencgaft 1/4/19

Pettersen, Cardine

cut som hjerk/large er nie sammensalet, trill burger mytorma

Size? (a 1,3mm normal, pancron whore/humar?