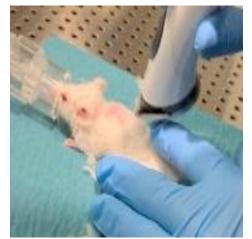

# Mouse 12

Surgery date: 01.04.19

• Age (weeks) 11

• Weight (g) 20.5

Tumor fragment P3-1A

Ear marks1

Fragment size 4\*4 mm

Pictures from the engraftment day.