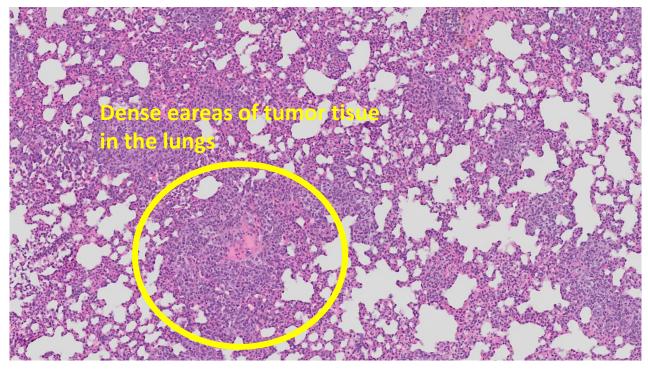

### **Supplementary figure 1-12-3.** Pictures form euthanization of mouse 12 (11.03.2020 / 49w + 2d)

Xenograft almost not visiable

Only small trace visiable of xenograft

Necroscopy

Undefined dark «bladder» with liquid close to pancreas.