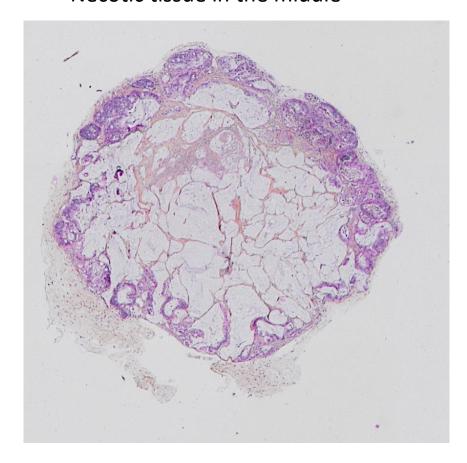

| Total:           |           |              |           |           |      |                                         |          |             |             |       |
|                                                                                                             | Comment                                      | treatments etc:  |           |              |           |           |      |                                         |          |             | 100         |       |

Weight curve



Xenograft growth curve



## **Supplementary figure 1-24-6.** Histology pictures

### M24X – Xenograft

- Typical colorectal adenocarcinoma
- Glandulas with necrotic debris in lumen
- Mucus producing adenocarcinoma
- Necotic tissue in the middle



### M24LH – Lungs and heart

Looks normal



# **Supplementary figure 1-24-6.** Histology pictures



# M24MP – Spleen and pancreas

- Spleen looks normal
- Pancreas looks normal



## Mouse 25

■ Surgery date: 20.08.19

• Age (weeks) 31

• Weight (g) 24.6

• Tumor fragment P17-2A

• Fragment size 3 x 3 mm

• Ear mark 3





**Supplementary figure 1-25-1.** Pictures from the engraftment day



## **Supplementary figure 1-25-3.** Picture from follow up

- Thick skin and a wound on the right shoulder at day 82, 11w + 5d (12.11.19)
- Looked bether 15.11.19
- Shaving machine checked for any defaults



# **Supplementary figure 1-25-3.** Pictures

from euthanization 10.02.20

- Reduced general health
- Rapidly growing secondary tumor on the left shoulder
- Necroscopy
  - Xenograft size; 5 x 5