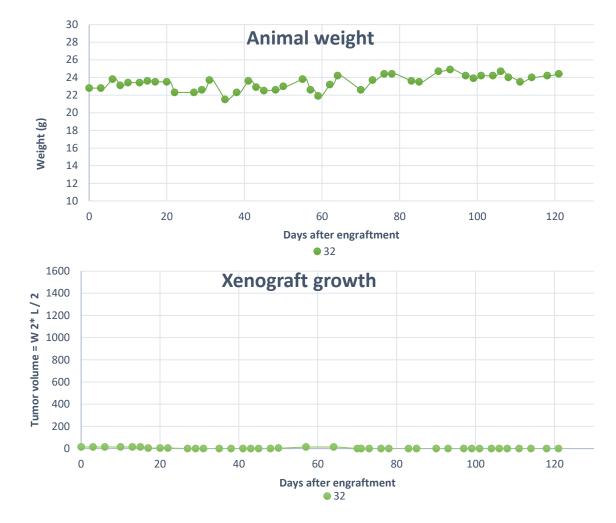

# Supplementary figure 1-2. Pictures from follow up and tumor size measurement

PDX - Xencgaft 1/4/19

Pettersen, Cardine

cut som hjerk/large er nie sammensalet, trill burger mytorma

Size? (a 1,3mm normal, pancron whore/humar?