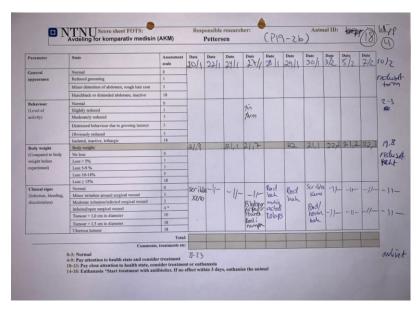

| Parameter             | State                                                                                                                                                  | Assessment scale               | Date     | Date 9             | Date 11/9  | Date 13/9  | Date 16/9 | 18/9 | Date 23/9 | Date 25/4    | Date 30/9 | Date 2/10 | 41 |
|-----------------------|--------------------------------------------------------------------------------------------------------------------------------------------------------|--------------------------------|----------|--------------------|------------|------------|-----------|------|-----------|--------------|-----------|-----------|----|
| General               | Normal                                                                                                                                                 | 0                              |          |                    | 1          |            | -         |      |           |              |           |           |    |
| appearance            | Reduced grooming                                                                                                                                       | 1                              |          |                    |            |            |           |      |           |              |           |           |    |
|                       | Minor distention of abdomen, rough hair coat                                                                                                           | 3                              |          |                    |            |            |           |      |           |              |           |           |    |
|                       | Hunchback or distended abdomen, inactive                                                                                                               | 18                             |          |                    |            |            |           |      |           |              |           |           |    |
| Behaviour             | Normal                                                                                                                                                 | 0                              |          |                    |            |            |           |      |           |              |           |           |    |
| (Level of             | Slightly reduced                                                                                                                                       | 1                              |          |                    |            |            |           |      |           |              |           |           |    |
| activity)             | Moderately reduced                                                                                                                                     | 3                              |          |                    |            |            |           |      |           |              |           | 100       |    |
|                       | Distressed behaviour due to growing tumour                                                                                                             | 3                              |          |                    |            |            |           |      |           |              |           |           |    |
|                       | Obviously reduced                                                                                                                                      | 5                              |          |                    |            |            |           |      |           | 1            |           |           |    |
|                       | Isolated, inactive, lethargic                                                                                                                          | 18                             |          |                    |            |            |           |      |           |              |           |           |    |
| Body weight           | Body weight:                                                                                                                                           | 1.00                           | 22.7-    | 229                | 28.3       | 23.5       | 22        | 21,9 | 122.3     | 22.3         | 218       | 223       | 2  |
| (Compared to body     | No loss                                                                                                                                                | 0                              |          |                    | ~,         | - / //     |           |      | -         | The state of | 1         |           |    |
| weight before         | Loss < 5%                                                                                                                                              | 1                              |          |                    |            |            |           |      |           |              |           |           |    |
| experiment)           | Loss 5-9 %                                                                                                                                             | 3                              |          |                    |            |            |           |      |           |              |           |           |    |
|                       | Loss 10-14%                                                                                                                                            | 5                              |          |                    |            |            |           |      |           |              |           | 100       |    |
|                       | Loss ≥ 15%                                                                                                                                             | 18                             |          |                    |            |            |           |      |           |              | 19.11     |           |    |
| Clinical signs        | Normal                                                                                                                                                 | 0                              | er Tila  | ser ilike          | 11         | 11_        | -11-      | //-  | 1         | 20           |           |           |    |
| (Infection, bleeding, | Minor irritation around surgical wound                                                                                                                 | 1                              | Xonia    | , How              | -11-       | -11-       | 111       | -11  | 1         | - DX         | 1-11-     | 3         | 8  |
| discoloration)        | Moderate irritation/infected surgical wound                                                                                                            | 3                              | 1        | ocorning           |            |            |           |      |           | toch         | . "       | -         |    |
|                       | Infected/open surgical wound                                                                                                                           | 4 *                            |          | 1                  |            |            |           |      |           | ll all       |           | 3,5       | V. |
|                       | Tumour > 1,0 cm in diameter                                                                                                                            | 10                             |          |                    |            |            |           |      |           | 1            |           | 3×5       |    |
|                       | Tumour > 1,5 cm in diameter                                                                                                                            | 18                             |          |                    |            |            | 100       |      |           | NR           | )         | 1         |    |
|                       | Ulcerous tumour                                                                                                                                        | 18                             |          |                    |            |            |           |      |           | 100          | *         |           |    |
|                       |                                                                                                                                                        | Total:                         |          |                    |            |            |           |      |           | 1            |           | 100       | 1  |
|                       | Comments,                                                                                                                                              | treatments etc:                |          | -                  |            |            |           |      | 100       |              | 1         |           |    |
| 4                     | -3: Normal -9: Pay attention to health state and consider 0-13: Pay close attention to health state, con- 4-18: Euthanasia *Start treatment with anti- | r treatment<br>sider treatment | or eutha | nasia<br>in 3 days | , euthaniz | e the anin | nal       |      |           |              |           | 1         |    |