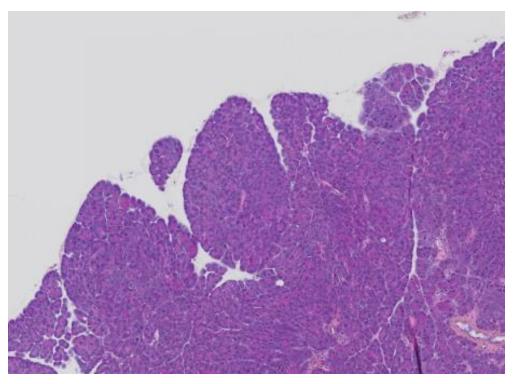

### **Supplementary figure 1-12-3.** Pictures form euthanization of mouse 12 (11.03.2020 / 49w + 2d)

Xenograft almost not visiable

Only small trace visiable of xenograft

Necroscopy

Undefined dark «bladder» with liquid close to pancreas.