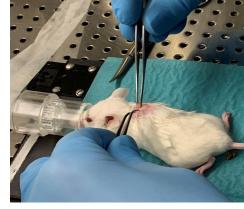

# Mouse 12

Surgery date: 01.04.19

• Age (weeks) 11

• Weight (g) 20.5

Tumor fragment P3-1A

Ear marks1

Fragment size 4\*4 mm

Pictures from the engraftment day.

# Supplementary figure 1-2. Pictures from follow up and tumor size measurement

PDX - Xencgaft 1/4/19

Pettersen, Cardine

cut som hjerk/large er nie sammensalet, trill burger mytorma

Size? (a 1,3mm normal, pancron whore/humar?