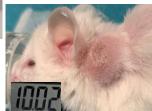

# Mouse 12

Surgery date: 01.04.19

• Age (weeks) 11

• Weight (g) 20.5

Tumor fragment P3-1A

Ear marks1

Fragment size 4\*4 mm

Pictures from the engraftment day.

# Supplementary figure 1-2. Pictures from follow up and tumor size measurement

PDX - Xencgaft 1/4/19

Pettersen, Cardine

cut som hjerk/large er nie sammensalet, trill burger mytorma

Size? (a 1,3mm normal, pancron whore/humar?