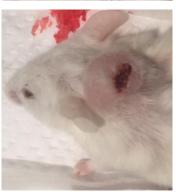

### **Supplementary figure 1-12-3.** Pictures form euthanization of mouse 12 (11.03.2020 / 49w + 2d)

Xenograft almost not visiable

Only small trace visiable of xenograft

Necroscopy

Undefined dark «bladder» with liquid close to pancreas.