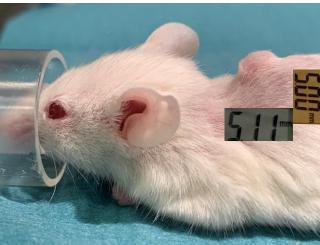

# Supplementary figure 1-2. Pictures from follow up and tumor size measurement

PDX - Xencgaft 1/4/19

Pettersen, Cardine

cut som hjerk/large er nie sammensalet, trill burger mytorma

Size? (a 1,3mm normal, pancron whore/humar?