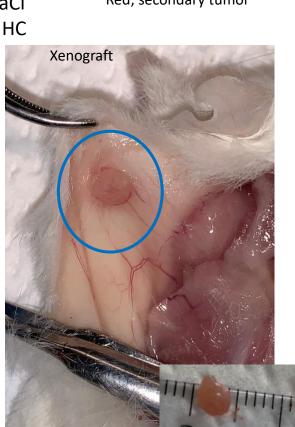

### **Supplementary figure 1-12-3.** Pictures form euthanization of mouse 12 (11.03.2020 / 49w + 2d)

Xenograft almost not visiable

Only small trace visiable of xenograft

Necroscopy

Undefined dark «bladder» with liquid close to pancreas.