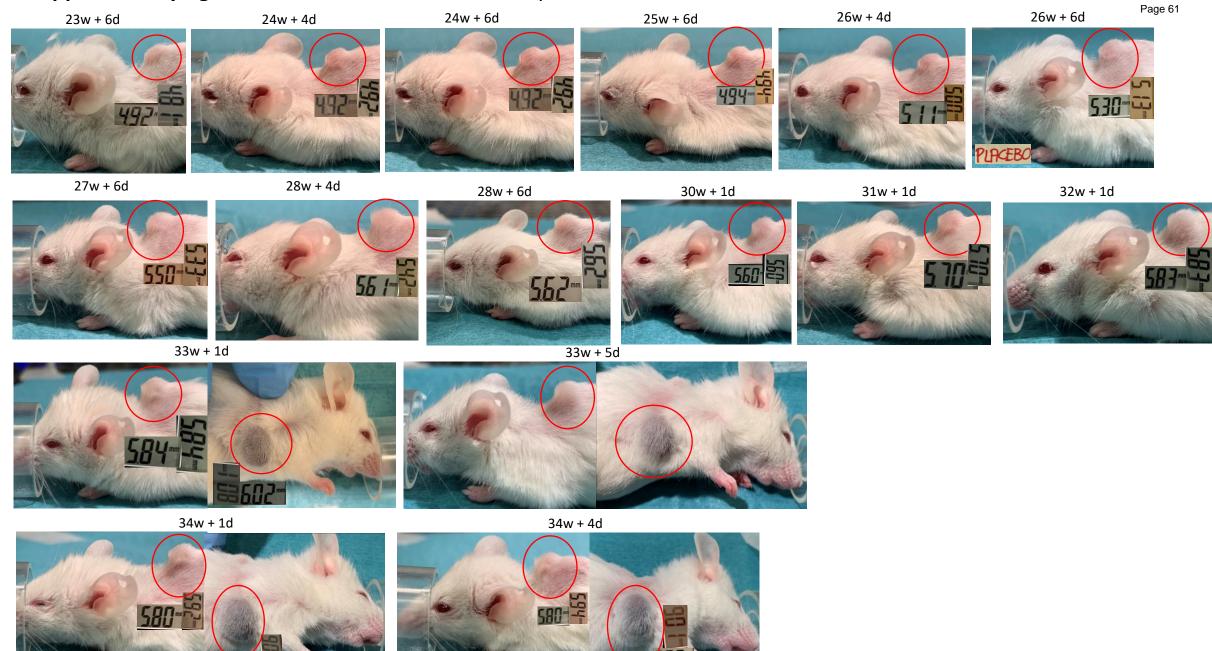

# Supplementary figure 1-2. Pictures from follow up and tumor size measurement

PDX - Xencgaft 1/4/19

Pettersen, Cardine

cut som hjerk/large er nie sammensalet, trill burger mytorma

Size? (a 1,3mm normal, pancron whore/humar?