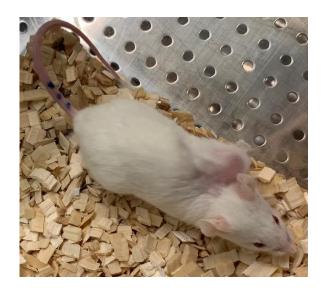

# Mouse 12

Surgery date: 01.04.19

• Age (weeks) 11

• Weight (g) 20.5

Tumor fragment P3-1A

Ear marks1

Fragment size 4\*4 mm

Pictures from the engraftment day.

# Supplementary figure 1-2. Pictures from follow up and tumor size measurement

PDX - Xencgaft 1/4/19

Pettersen, Cardine

cut som hjerk/large er nie sammensalet, trill burger mytorma

Size? (a 1,3mm normal, pancron whore/humar?