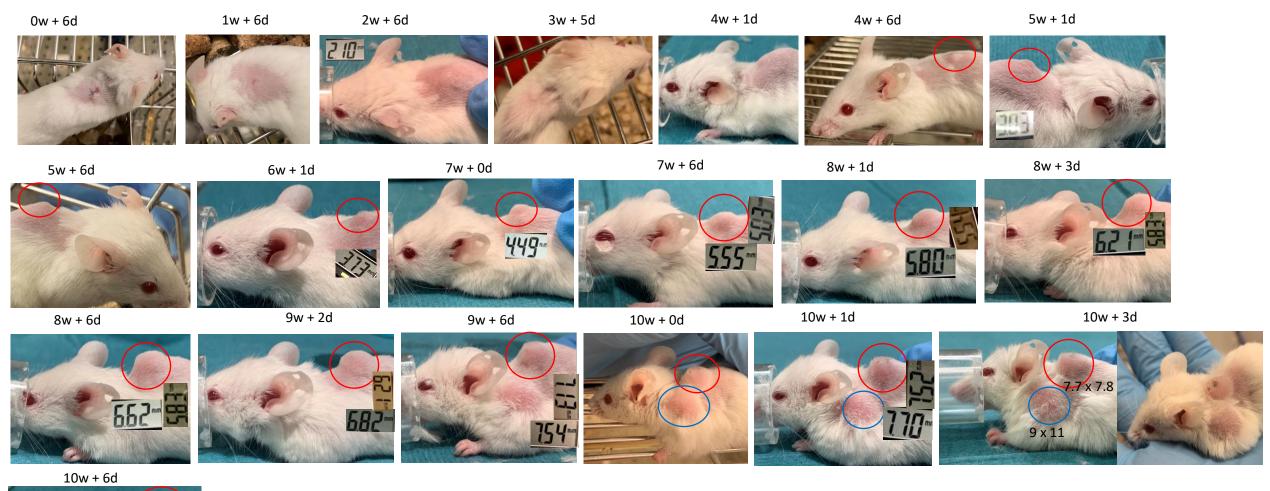

# Supplementary figure 1-2. Pictures from follow up and tumor size measurement

PDX - Xencgaft 1/4/19

Pettersen, Cardine

cut som hjerk/large er nie sammensalet, trill burger mytorma

Size? (a 1,3mm normal, pancron whore/humar?

visiable? en liken forheigning under huden, tatt ut 51 HFS

SECTION TAKEN

- Mouse 12 was used as a «social mouse» during treatment with Smartfish containing fish oil for mouse 17
  - Did not have growing xenograft at that time, were suspected to have removed xenograft itself

### **Supplementary figure 1-12-3.** Pictures form euthanization of mouse 12 (11.03.2020 / 49w + 2d)

Xenograft almost not visiable

Only small trace visiable of xenograft

Necroscopy

Undefined dark «bladder» with liquid close to pancreas.