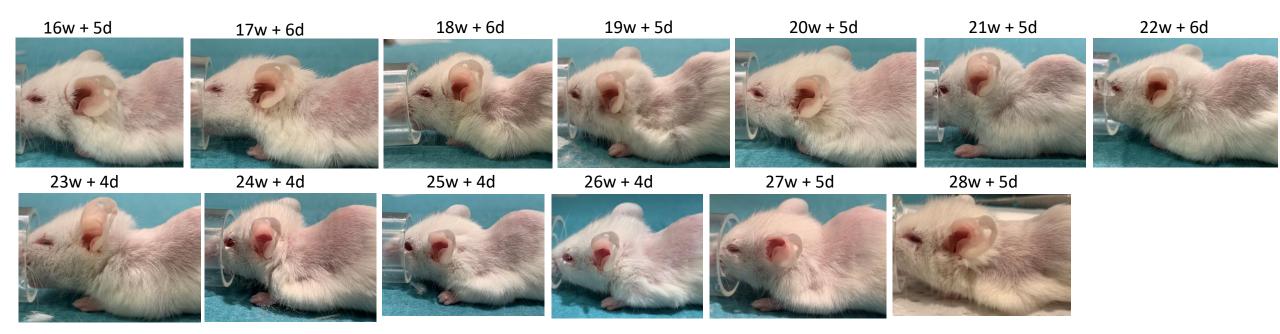

# Supplementary figure 1-2. Pictures from follow up and tumor size measurement

PDX - Xencgaft 1/4/19

Pettersen, Cardine

cut som hjerk/large er nie sammensalet, trill burger mytorma

Size? (a 1,3mm normal, pancron whore/humar?