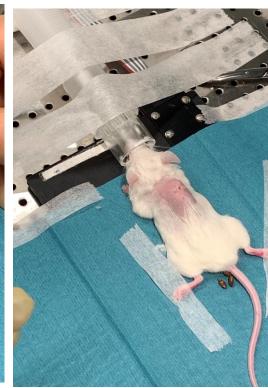

# Mouse 12

Surgery date: 01.04.19

• Age (weeks) 11

• Weight (g) 20.5

Tumor fragment P3-1A

Ear marks1

Fragment size 4\*4 mm

Pictures from the engraftment day.