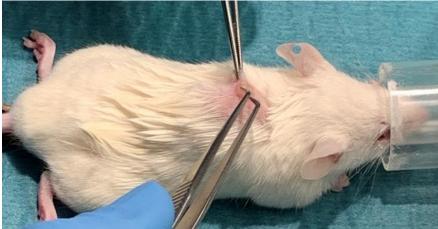

# Mouse 12

Surgery date: 01.04.19

• Age (weeks) 11

• Weight (g) 20.5

Tumor fragment P3-1A

Ear marks1

Fragment size 4\*4 mm

Pictures from the engraftment day.