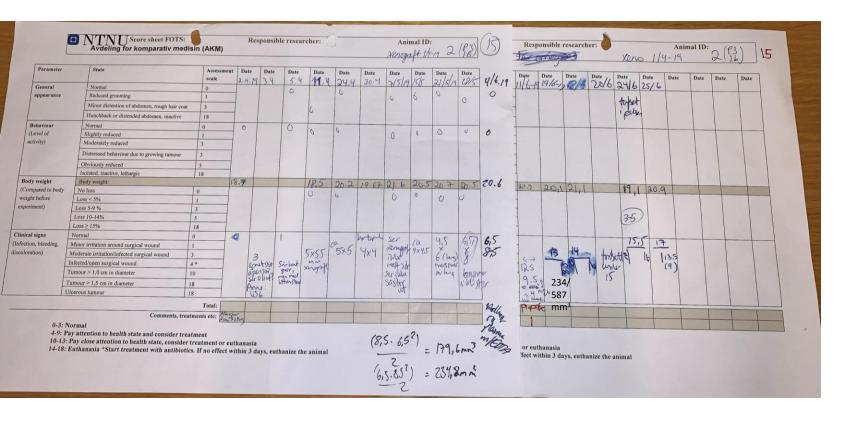

# **Supplementary figure 1-12-4.** Pictures of scoresheets

| O N                   | TNU Score sheet FOTS: (is Avdeling for komparativ medisin | (AKM)             | Resp        | onsible     | e researc | her:     | X         | enograf       | /           | nal ID:<br>4-/9 | 1         | (P3)      | 12)   |
|-----------------------|-----------------------------------------------------------|-------------------|-------------|-------------|-----------|----------|-----------|---------------|-------------|-----------------|-----------|-----------|-------|
| Parameter             | State                                                     | Assessment        | Date 2,4,19 | Date<br>3.4 | Date 5.4. | Date     | Date 24.4 | Date 30.4     | Date 7/5/19 | Date<br>ISK/#   | Date 21/5 | Date 28/5 | 4/6   |
| General               | Normal                                                    | 0                 | ,           | 0           | G         | 0        | 6         | 0             | 0           | 0               | 0         | 6         | -     |
| appearance            | Reduced grooming                                          | 1                 |             | 0           |           |          | 0         | 0             | 6           | 0               | 100       | 0         |       |
|                       | Minor distention of abdomen, rough hair coat              | 3                 |             |             |           |          |           |               |             |                 |           |           |       |
|                       | Hunchback or distended abdomen, inactive                  | 18                |             |             |           |          |           |               |             |                 |           |           |       |
| Behaviour             | Normal                                                    | 0                 |             |             | 6         |          | A         | 2             | O           | ,               | 2         | 0         |       |
| (Level of             | Slightly reduced                                          | 1                 | 1           | 1           | 0         | 6        | 14        | 0             | 0           | 6               |           |           | 1 50  |
| activity)             | Moderately reduced                                        | 3                 |             |             |           |          |           |               |             |                 |           |           |       |
|                       | Distressed behaviour due to growing tumour                | 3                 |             |             |           |          | 1         |               |             |                 |           |           |       |
|                       | Obviously reduced                                         | 5                 |             |             |           |          |           | 1             |             |                 |           |           |       |
|                       | Isolated, inactive, lethargic                             | 18                |             |             |           |          |           |               |             | 3.00            | 000       | -         | -11 - |
| Body weight           | Body weight:                                              |                   | 20.2        | 18000       |           | 20.2     | 21.5      | 21.6          | 21.5        | 21.8            | 22.9      | 225       | 24.3  |
| (Compared to body     | No loss                                                   | 0                 | 700         |             |           | 6        | 0         |               | 0           | 0               | 0         | 0         |       |
| weight before         | Loss < 5%                                                 | 1                 | •           | 1 3         |           |          |           |               |             |                 |           |           |       |
| experiment)           | Loss 5-9 %                                                | 3                 | -           |             |           |          | 1         |               | 1000        |                 |           | 1         |       |
|                       | Loss 10-14%                                               | 5                 |             |             |           | 188      |           |               |             |                 |           |           |       |
|                       | Loss ≥ 15%                                                | 18                | 100         |             |           |          |           | Van der d     |             |                 | -         |           | -     |
| Clinical signs        | Normal                                                    | 0                 | 0           |             | 0         | 5 XSM    | N ENIA    | barber        | Ser         | ca              | - 5X5     | 4,5       | 44    |
| (Infection, bleeding, | Minor irritation around surgical wound                    | 1                 |             |             | -         | X2-150ya | H55553    | Eu            | Kenog       | \$ 5x5          | - 3/3     | 10        |       |
| discoloration)        | Moderate irritation/infected surgical wound               | 3                 |             | 12          | 100       |          | 9-1       | ), (          | 3 lehre     | 1               |           | 145       |       |
|                       | Infected/open surgical wound                              | 4 *               |             | March 1     | 30 10     | 0        | 6         |               | erilt       |                 | 1000      | 10        |       |
|                       | Tumour > 1,0 cm in diameter                               | 10                |             | 197         |           | 1        | 0         | 0             | Str         |                 | 100       |           |       |
|                       | Tumour > 1,5 cm in diameter                               | 18                |             | 6           | 1         | 1        |           | 10            | 1           |                 |           |           |       |
|                       | Ulcerous tumour                                           | 18                |             |             |           |          |           |               |             |                 |           | 1         |       |
|                       |                                                           | Total             |             |             |           |          | 1         | Maria Comment | 100         |                 |           | 1         |       |
|                       | Comment                                                   | s, treatments etc | 100         | 1000        | 1         |          |           |               |             | 1               |           |           |       |