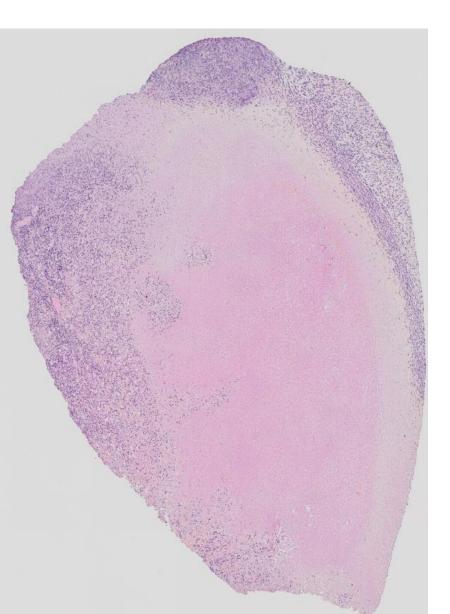

### **Supplementary figure 1-12-3.** Pictures form euthanization of mouse 12 (11.03.2020 / 49w + 2d)

Xenograft almost not visiable

Only small trace visiable of xenograft

Necroscopy

Undefined dark «bladder» with liquid close to pancreas.