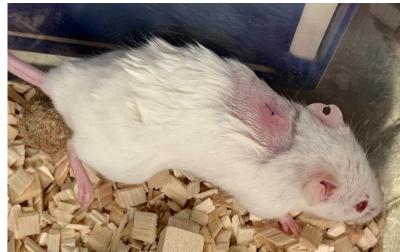

# Supplementary figure 1-2. Pictures from follow up and tumor size measurement

PDX - Xencgaft 1/4/19

Pettersen, Cardine

cut som hjerk/large er nie sammensalet, trill burger mytorma

Size? (a 1,3mm normal, pancron whore/humar?