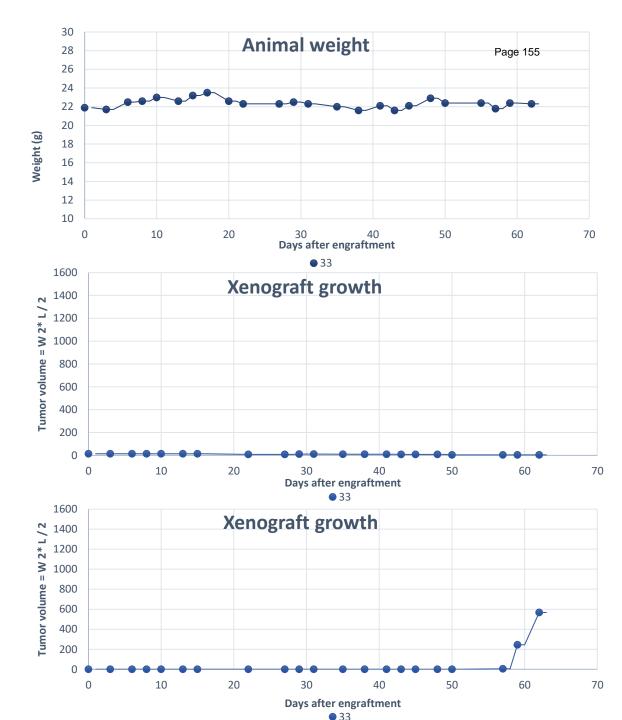

|       |            |            | 104   |           |      |      |      |      |
|                      | Ulcerous tumour                              | 18               | 613        |       |            |            |       |           |      |      |      |      |
|                      |                                              | Total:           |            |       |            |            |       | artite    | -    |      |      |      |
|                      | Comments.                                    | treatments etc:  | 1000       |       |            |            |       | pace      |      |      |      |      |

# **Supplementary figure 1-33-5.**

Mouse, xenograft and secondary tumor growth curves

Weight curve

Xenograft growth curve

Secondary tumor growth curve







Histology samples

| Mus 33         |                |       |
|----------------|----------------|-------|
|                | ograft 4.11 ·  | M33   |
| Mus 33 4.11.19 | 9 Milt         | M33M  |
| Mus 35 4.11.   | 19 Kulvenstre  | M33V  |
| -11-           | ovarie         | M330  |
| -11-           | nyre og bingre | M33NB |
| ~ 11-          | hympehjetel?   | M33LK |
| -11-           | lever          | M33L  |

Xenograft
Spleen
Tumor left
Ovary
Kidney
Lymph node?
Liver

Naming of histology samples

### **M33X**



• Probably not the xenograft due to most muscle cells surrounded by muscle and connective tisue and lymphoid tumor cells, but not epithelial cells as in the colon

# **Supplementary figure 1-33-6.** Histology pictures

### M33M (spleen)



- Plenty lymphoid tumor cells in