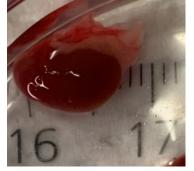

### **Supplementary figure 1-12-3.** Pictures form euthanization of mouse 12 (11.03.2020 / 49w + 2d)

Xenograft almost not visiable

Only small trace visiable of xenograft

Necroscopy

Undefined dark «bladder» with liquid close to pancreas.