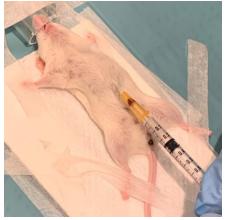

# Mouse 12

Surgery date: 01.04.19

• Age (weeks) 11

• Weight (g) 20.5

Tumor fragment P3-1A

Ear marks1

Fragment size 4\*4 mm

Pictures from the engraftment day.