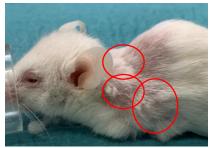

# Mouse 12

Surgery date: 01.04.19

• Age (weeks) 11

• Weight (g) 20.5

Tumor fragment P3-1A

Ear marks1

Fragment size 4\*4 mm

Pictures from the engraftment day.