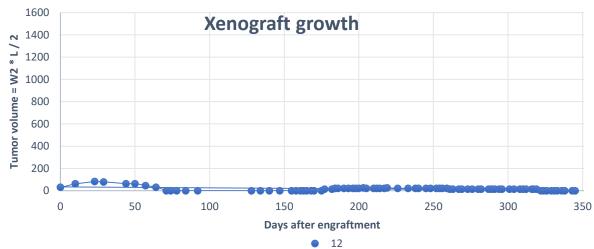

# **Supplementary figure 1-12-4.** Pictures of scoresheets

| O N                   | TNU Score sheet FOTS: (is Avdeling for komparativ medisin | (AKM)             | Resp        | onsible     | e researc | her:     | X         | enograf       | /           | nal ID:<br>4-/9 | 1         | (P3)      | 12)   |
|-----------------------|-----------------------------------------------------------|-------------------|-------------|-------------|-----------|----------|-----------|---------------|-------------|-----------------|-----------|-----------|-------|
| Parameter             | State                                                     | Assessment        | Date 2,4,19 | Date<br>3.4 | Date 5.4. | Date     | Date 24.4 | Date 30.4     | Date 7/5/19 | Date<br>ISK/#   | Date 21/5 | Date 28/5 | 4/6   |
| General               | Normal                                                    | 0                 | ,           | 0           | G         | 0        | 6         | 0             | 0           | 0               | 0         | 6         | -     |
| appearance            | Reduced grooming                                          | 1                 |             | 0           |           |          | 0         | 0             | 6           | 0               | 100       | 0         |       |
|                       | Minor distention of abdomen, rough hair coat              | 3                 |             |             |           |          |           |               |             |                 |           |           |       |
|                       | Hunchback or distended abdomen, inactive                  | 18                |             |             |           |          |           |               |             |                 |           |           |       |
| Behaviour             | Normal                                                    | 0                 |             |             | 6         |          | A         | 2             | O           | ,               | 2         | 0         |       |
| (Level of             | Slightly reduced                                          | 1                 | 1           | 1           | 0         | 6        | 14        | 0             | 0           | 6               |           |           | 1 50  |
| activity)             | Moderately reduced                                        | 3                 |             |             |           |          |           |               |             |                 |           |           |       |
|                       | Distressed behaviour due to growing tumour                | 3                 |             |             |           |          | 1         |               |             |                 |           |           |       |
|                       | Obviously reduced                                         | 5                 |             |             |           |          |           | 1             |             |                 |           |           |       |
|                       | Isolated, inactive, lethargic                             | 18                |             |             |           |          |           |               |             | 3.00            | 000       | -         | -11 - |
| Body weight           | Body weight:                                              |                   | 20.2        | 18000       |           | 20.2     | 21.5      | 21.6          | 21.5        | 21.8            | 22.9      | 225       | 24.3  |
| (Compared to body     | No loss                                                   | 0                 | 700         |             |           | 6        | 0         |               | 0           | 0               | 0         | 0         |       |
| weight before         | Loss < 5%                                                 | 1                 | •           | 1 3         |           |          |           |               |             |                 |           |           |       |
| experiment)           | Loss 5-9 %                                                | 3                 | -           |             |           |          | 1         |               | 1000        |                 |           | 1         |       |
|                       | Loss 10-14%                                               | 5                 |             |             |           | 188      |           |               |             |                 |           |           |       |
|                       | Loss ≥ 15%                                                | 18                | 100         |             |           |          |           | Van der d     |             |                 | -         |           | -     |
| Clinical signs        | Normal                                                    | 0                 | 0           |             | 0         | 5 XSM    | N ENIA    | barber        | Ser         | ca              | - 5X5     | 4,5       | 44    |
| (Infection, bleeding, | Minor irritation around surgical wound                    | 1                 |             |             | -         | X2-150ya | H55553    | Eu            | Kenog       | \$ 5x5          | - 3/3     | 10        |       |
| discoloration)        | Moderate irritation/infected surgical wound               | 3                 |             | 12          | 100       |          | 9-1       | ), (          | 3 lehre     | 1               |           | 145       |       |
|                       | Infected/open surgical wound                              | 4 *               |             | March 1     | 30 10     | 0        | 6         |               | erilt       |                 | 1000      | 10        |       |
|                       | Tumour > 1,0 cm in diameter                               | 10                |             | 197         |           | 1        | 0         | 0             | Str         |                 | 100       |           |       |
|                       | Tumour > 1,5 cm in diameter                               | 18                |             | 6           | 1         | 1        |           | 10            | 1           |                 |           |           |       |
|                       | Ulcerous tumour                                           | 18                |             |             |           |          |           |               |             |                 |           | 1         |       |
|                       |                                                           | Total             |             |             |           |          | 1         | Maria Comment | 100         |                 |           | 1         |       |
|                       | Comment                                                   | s, treatments etc | 100         | 1000        | 1         |          |           |               |             | 1               |           |           |       |