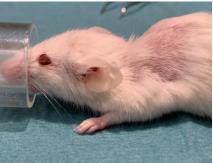

# Supplementary figure 1-2. Pictures from follow up and tumor size measurement

PDX - Xencgaft 1/4/19

Pettersen, Cardine

cut som hjerk/large er nie sammensalet, trill burger mytorma

Size? (a 1,3mm normal, pancron whore/humar?