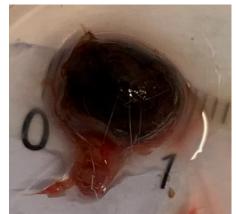

### **Supplementary figure 1-12-3.** Pictures form euthanization of mouse 12 (11.03.2020 / 49w + 2d)

Xenograft almost not visiable

Only small trace visiable of xenograft

Necroscopy

Undefined dark «bladder» with liquid close to pancreas.