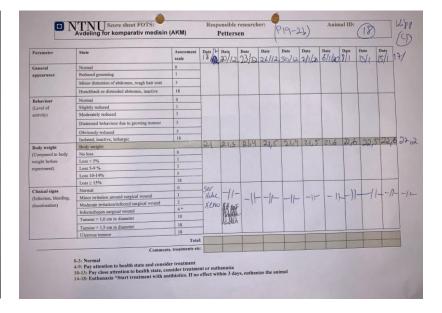

# **Supplementary figure 1-12-4.** Pictures of scoresheets

| O N                   | TNU Score sheet FOTS: (is Avdeling for komparativ medisin | (AKM)             | Resp        | onsible     | e researc | her:     | X         | enograf       | /           | nal ID:<br>4-/9 | 1         | (P3)      | 12)   |
|-----------------------|-----------------------------------------------------------|-------------------|-------------|-------------|-----------|----------|-----------|---------------|-------------|-----------------|-----------|-----------|-------|
| Parameter             | State                                                     | Assessment        | Date 2,4,19 | Date<br>3.4 | Date 5.4. | Date     | Date 24.4 | Date 30.4     | Date 7/5/19 | Date<br>ISK/#   | Date 21/5 | Date 28/5 | 4/6   |
| General               | Normal                                                    | 0                 | ,           | 0           | G         | 0        | 6         | 0             | 0           | 0               | 0         | 6         | -     |
| appearance            | Reduced grooming                                          | 1                 |             | 0           |           |          | 0         | 0             | 6           | 0               | 100       | 0         |       |
|                       | Minor distention of abdomen, rough hair coat              | 3                 |             |             |           |          |           |               |             |                 |           |           |       |
|                       | Hunchback or distended abdomen, inactive                  | 18                |             |             |           |          |           |               |             |                 |           |           |       |
| Behaviour             | Normal                                                    | 0                 |             |             | 6         |          | A         | 2             | O           | ,               | 2         | 0         |       |
| (Level of             | Slightly reduced                                          | 1                 | 1           | 1           | 0         | 6        | 14        | 0             | 0           | 6               |           |           | 1 50  |
| activity)             | Moderately reduced                                        | 3                 |             |             |           |          |           |               |             |                 |           |           |       |
|                       | Distressed behaviour due to growing tumour                | 3                 |             |             |           |          | 1         |               |             |                 |           |           |       |
|                       | Obviously reduced                                         | 5                 |             |             |           |          |           | 1             |             |                 |           |           |       |
|                       | Isolated, inactive, lethargic                             | 18                |             |             |           |          |           |               |             | 3.00            | 000       | -         | -11 - |
| Body weight           | Body weight:                                              |                   | 20.2        | 18000       |           | 20.2     | 21.5      | 21.6          | 21.5        | 21.8            | 22.9      | 225       | 24.3  |
| (Compared to body     | No loss                                                   | 0                 | 700         |             |           | 6        | 0         |               | 0           | 0               | 0         | 0         |       |
| weight before         | Loss < 5%                                                 | 1                 | •           | 1 3         |           |          |           |               |             |                 |           |           |       |
| experiment)           | Loss 5-9 %                                                | 3                 | -           |             |           |          | 1         |               | 1000        |                 |           | 1         |       |
|                       | Loss 10-14%                                               | 5                 |             |             |           | 188      |           |               |             |                 |           |           |       |
|                       | Loss ≥ 15%                                                | 18                | 100         |             |           |          |           | Van der d     |             |                 | -         |           | -     |
| Clinical signs        | Normal                                                    | 0                 | 0           |             | 0         | 5 XSM    | N ENIA    | barber        | Ser         | ca              | - 5X5     | 4,5       | 44    |
| (Infection, bleeding, | Minor irritation around surgical wound                    | 1                 |             |             | -         | X2-150ya | H55553    | Eu            | Kenog       | \$ 5x5          | - 3/3     | 10        |       |
| discoloration)        | Moderate irritation/infected surgical wound               | 3                 |             | 12          | 100       |          | 9-1       | ), (          | 3 lehre     | 1               |           | 145       |       |
|                       | Infected/open surgical wound                              | 4 *               |             | March 1     | 30 10     | 0        | 6         |               | erilt       |                 | 1000      | 10        |       |
|                       | Tumour > 1,0 cm in diameter                               | 10                |             | 197         |           | 1        | 0         | 0             | Str         |                 | 100       |           |       |
|                       | Tumour > 1,5 cm in diameter                               | 18                |             | 6           | 1         | 1        |           | 10            | 1           |                 |           |           |       |
|                       | Ulcerous tumour                                           | 18                |             |             |           |          |           |               |             |                 |           | 1         |       |
|                       |                                                           | Total             |             |             |           |          | 1         | Maria Comment | 100         |                 |           | 1         |       |
|                       | Comment                                                   | s, treatments etc | 100         | 1000        | 1         |          |           |               |             | 1               |           |           |       |