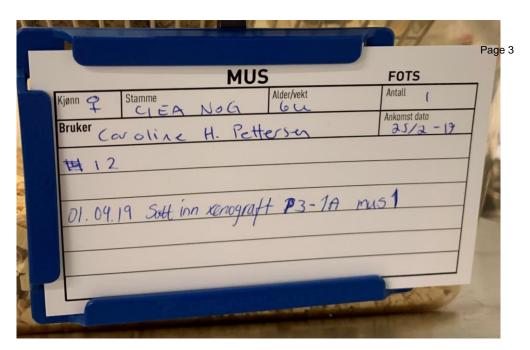

# Mouse 12

Surgery date: 01.04.19

• Age (weeks) 11

• Weight (g) 20.5

Tumor fragment P3-1A

Ear marks1

Fragment size 4\*4 mm

Pictures from the engraftment day.