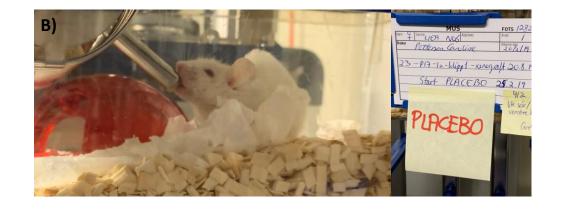

## **Supplementary figure 1-23-1.**

Pictures from the engraftment day













#### **Supplementary figure 1-23-2.** Pictures from follow up and tumor size measurement



# Blood sample (24.02.2020)

- Xenograft 5\*5.1 mm
- Stabile weight
- Little blood, anemic?, hard to get blood sample.
- Only 40 μl was spotted on blood card instead of 50 μl.
  - Not blood for preparing plasma
- Starting rectal prolaps? Red in the rectum opening.
- Placebo start 25.02.20









**Supplementary figure 1-23-3.** Pictures of mouse 23 at treatment startup

**Supplementary figure 1-23-4.** A) List over weight registrations of drinking bottle (with placebo) before and after provided to the mouse. B) Intake of placebo drink

- Placebo
- Treatment for 8 weeks
- Blood samples taken before/after treatment





#### **Supplementary figure 1-23-5.**

Pictures from euthanization

- Reduced weight
- Necroscopy
  - Xenograft size 5.9 x 5.8 mm
  - Secondary tumor size 7.07 x 9.01 mm
  - Blood sample
  - Tumor tissue for
    - Histology
    - RNA isolation
    - Protein isolation
  - Blood card 40 μl











2nd tumor, behind right for leg, dark liquid coming out of it





Stomach clogged, little food in the colon right; clog inspected in microscope (hair and food)



Lungs and heart. Small lungs?



903<sup>TM</sup> Protein Saver Card

For Research Use Only Not for use in diagnostic procedures

Tuck Cover Here

Date 20, 04.20 etter loh. 14400 (onegas ette)

Name P17-la Mus 23

Spleen, small/normal, ca 1 cm



Kidneys and thymus





2nd tumor, before and after flushed with NaCl

| NUMBER<br>23