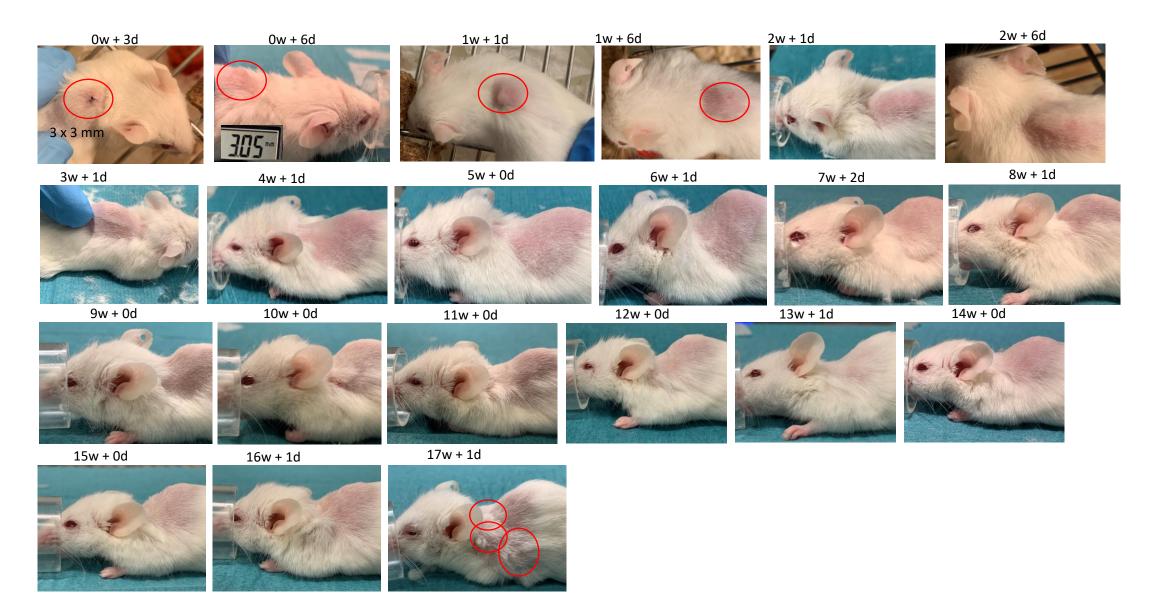

# Supplementary figure 1-2. Pictures from follow up and tumor size measurement

PDX - Xencgaft 1/4/19

Pettersen, Cardine

cut som hjerk/large er nie sammensalet, trill burger mytorma

Size? (a 1,3mm normal, pancron whore/humar?