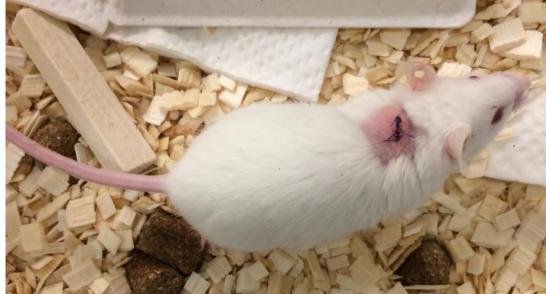

# Supplementary figure 1-2. Pictures from follow up and tumor size measurement

PDX - Xencgaft 1/4/19

Pettersen, Cardine

cut som hjerk/large er nie sammensalet, trill burger mytorma

Size? (a 1,3mm normal, pancron whore/humar?