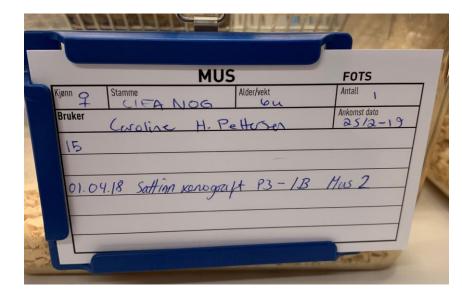

# Mouse 12

Surgery date: 01.04.19

• Age (weeks) 11

• Weight (g) 20.5

Tumor fragment P3-1A

Ear marks1

Fragment size 4\*4 mm

Pictures from the engraftment day.