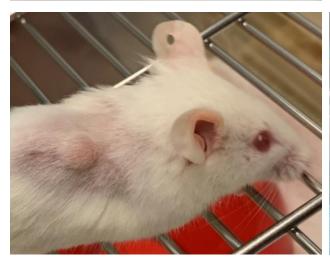

### **Supplementary figure 1-12-3.** Pictures form euthanization of mouse 12 (11.03.2020 / 49w + 2d)

Xenograft almost not visiable

Only small trace visiable of xenograft

Necroscopy

Undefined dark «bladder» with liquid close to pancreas.