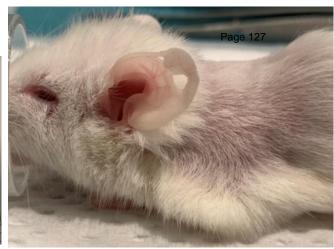

### **Supplementary figure 1-12-3.** Pictures form euthanization of mouse 12 (11.03.2020 / 49w + 2d)

Xenograft almost not visiable

Only small trace visiable of xenograft

Necroscopy

Undefined dark «bladder» with liquid close to pancreas.