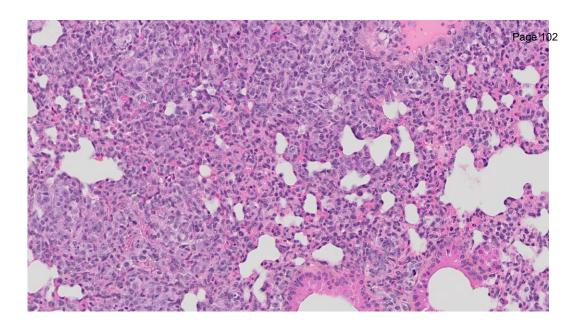

### **Supplementary figure 1-12-3.** Pictures form euthanization of mouse 12 (11.03.2020 / 49w + 2d)

Xenograft almost not visiable

Only small trace visiable of xenograft

Necroscopy

Undefined dark «bladder» with liquid close to pancreas.