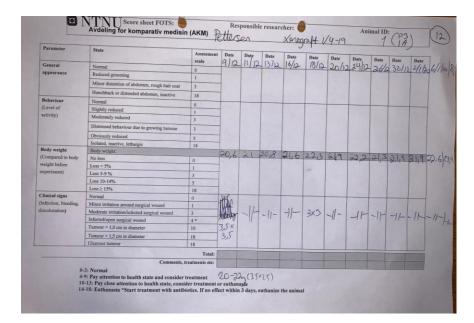

# **Supplementary figure 1-12-4.** Pictures of scoresheets

| O N                   | TNU Score sheet FOTS: (is Avdeling for komparativ medisin | (AKM)             | Resp        | onsible     | e researc | her:     | X         | enograf       | /           | nal ID:<br>4-/9 | 1         | (P3)      | 12)   |
|-----------------------|-----------------------------------------------------------|-------------------|-------------|-------------|-----------|----------|-----------|---------------|-------------|-----------------|-----------|-----------|-------|
| Parameter             | State                                                     | Assessment        | Date 2,4,19 | Date<br>3.4 | Date 5.4. | Date     | Date 24.4 | Date 30.4     | Date 7/5/19 | Date<br>ISK/#   | Date 21/5 | Date 28/5 | 4/6   |
| General               | Normal                                                    | 0                 | ,           | 0           | G         | 0        | 6         | 0             | 0           | 0               | 0         | 6         | -     |
| appearance            | Reduced grooming                                          | 1                 |             | 0           |           |          | 0         | 0             | 6           | 0               | 100       | 0         |       |
|                       | Minor distention of abdomen, rough hair coat              | 3                 |             |             |           |          |           |               |             |                 |           |           |       |
|                       | Hunchback or distended abdomen, inactive                  | 18                |             |             |           |          |           |               |             |                 |           |           |       |
| Behaviour             | Normal                                                    | 0                 |             |             | 6         |          | A         | 2             | O           | ,               | 2         | 0         |       |
| (Level of             | Slightly reduced                                          | 1                 | 1           | 1           | 0         | 6        | 14        | 0             | 0           | 6               |           |           | 1 50  |
| activity)             | Moderately reduced                                        | 3                 |             |             |           |          |           |               |             |                 |           |           |       |
|                       | Distressed behaviour due to growing tumour                | 3                 |             |             |           |          | 1         |               |             |                 |           |           |       |
|                       | Obviously reduced                                         | 5                 |             |             |           |          |           | 1             |             |                 |           |           |       |
|                       | Isolated, inactive, lethargic                             | 18                |             |             |           |          |           |               |             | 3.00            | 000       | -         | -11 - |
| Body weight           | Body weight:                                              |                   | 20.2        | 18000       |           | 20.2     | 21.5      | 21.6          | 21.5        | 21.8            | 22.9      | 225       | 24.3  |
| (Compared to body     | No loss                                                   | 0                 | 700         |             |           | 6        | 0         |               | 0           | 0               | 0         | 0         |       |
| weight before         | Loss < 5%                                                 | 1                 | •           | 1 3         |           |          |           |               |             |                 |           |           |       |
| experiment)           | Loss 5-9 %                                                | 3                 | -           |             |           |          | 1         |               | 1000        |                 |           | 1         |       |
|                       | Loss 10-14%                                               | 5                 |             |             |           | 188      |           |               |             |                 |           |           |       |
|                       | Loss ≥ 15%                                                | 18                | 100         |             |           |          |           | Van der d     |             |                 | -         |           | -     |
| Clinical signs        | Normal                                                    | 0                 | 0           |             | 0         | 5 XSM    | N ENIA    | barber        | Ser         | ca              | - 5X5     | 4,5       | 44    |
| (Infection, bleeding, | Minor irritation around surgical wound                    | 1                 |             |             | -         | X2-150ya | H55553    | Eu            | Kenog       | \$ 5x5          | - 3/3     | 10        |       |
| discoloration)        | Moderate irritation/infected surgical wound               | 3                 |             | 12          | 100       |          | 9-1       | ), (          | 3 lehre     | 1               |           | 145       |       |
|                       | Infected/open surgical wound                              | 4 *               |             | March 1     | 30 10     | 0        | 6         |               | erilt       |                 | 1000      | 10        |       |
|                       | Tumour > 1,0 cm in diameter                               | 10                |             | 197         |           | 1        | 0         | 0             | Str         |                 | 100       |           |       |
|                       | Tumour > 1,5 cm in diameter                               | 18                |             | 6           | 1         | 1        |           | 10            | 1           |                 |           |           |       |
|                       | Ulcerous tumour                                           | 18                |             |             |           |          |           |               |             |                 |           | 1         |       |
|                       |                                                           | Total             |             |             |           |          | 1         | Maria Comment | 100         |                 |           | 1         |       |
|                       | Comment                                                   | s, treatments etc | 100         | 1000        | 1         |          |           |               |             | 1               |           |           |       |