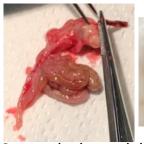

### **Supplementary figure 1-12-3.** Pictures form euthanization of mouse 12 (11.03.2020 / 49w + 2d)

Xenograft almost not visiable

Only small trace visiable of xenograft

Necroscopy

Undefined dark «bladder» with liquid close to pancreas.