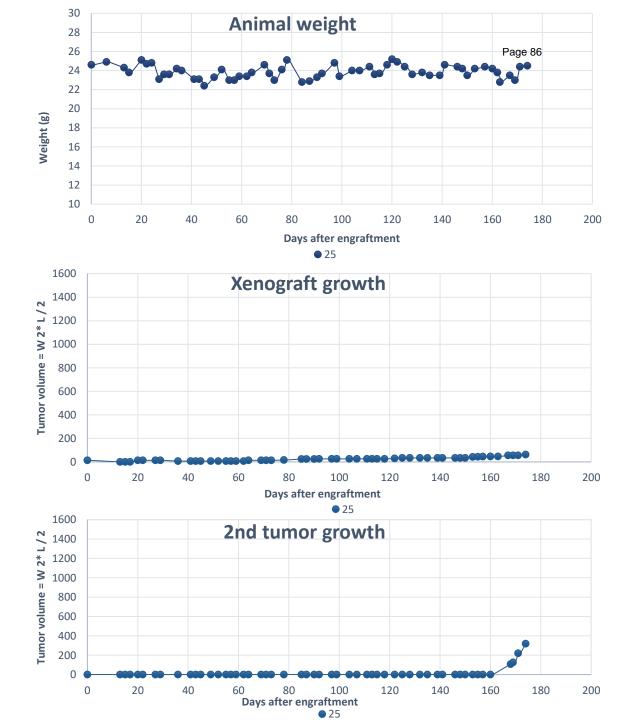

| Ulcerous tumour                              | 18                 | _          | _            |       |            | 1000            |            | 1          |      | 1         |            |
|                       |                                              | Total              | E          |              |       | -          | -               | +          |            |      |           |            |
|                       | Commen                                       | ts, treatments etc | 22         |              |       |            |                 |            |            |      |           |            |







**Supplementary figure 1-25-5.** 

Mouse, xenograft and secondary tumor growth curves

Weight curve

Xenograft growth curve

Secondary tumor growth curve



## **Supplementary figure 1-25-6.** Histology pictures

### **M25X**



- Typical colorectal cancer tissue
- Aereas with glandulas
- Lymphoid cells at the border of the xenograft
- Mucus producing adenocarcinoma
- Unregular nuclear membranes might indicate stressed cells
  - Could be that the lymphoid cells are about taking over the xenograft

### **M25T**



- Colon tissue; looks healthy
  - To be used for antibody testing

#### **M25P**



Pancreas

## **M25TV** (tumor left shoulder)





- Massive tumor
- Lymphoid cells
- Large light cells with spotted nuclei

# M25MP (spleen and pancreas)





- Spleen with dark defined nuclei and megakaryocytes and red blodspots/vains
- Pancreas looks normal



# M25LH (Lungs and heart)





- Lungs looks collapsed, might be from the preservation, f