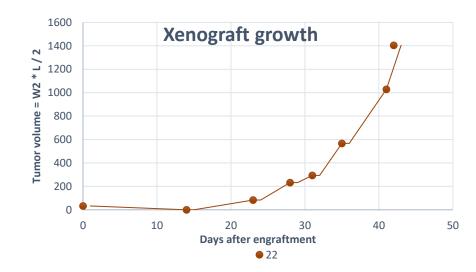

# **Supplementary figure 1-12-4.** Pictures of scoresheets

| O N                   | TNU Score sheet FOTS: (is Avdeling for komparativ medisin | (AKM)             | Resp        | onsible     | e researc | her:     | X         | enograf       | /           | nal ID:<br>4-/9 | 1         | (P3)      | 12)   |
|-----------------------|-----------------------------------------------------------|-------------------|-------------|-------------|-----------|----------|-----------|---------------|-------------|-----------------|-----------|-----------|-------|
| Parameter             | State                                                     | Assessment        | Date 2,4,19 | Date<br>3.4 | Date 5.4. | Date     | Date 24.4 | Date 30.4     | Date 7/5/19 | Date<br>ISK/#   | Date 21/5 | Date 28/5 | 4/6   |
| General               | Normal                                                    | 0                 | ,           | 0           | G         | 0        | 6         | 0             | 0           | 0               | 0         | 6         | -     |
| appearance            | Reduced grooming                                          | 1                 |             | 0           |           |          | 0         | 0             | 6           | 0               | 100       | 0         |       |
|                       | Minor distention of abdomen, rough hair coat              | 3                 |             |             |           |          |           |               |             |                 |           |           |       |
|                       | Hunchback or distended abdomen, inactive                  | 18                |             |             |           |          |           |               |             |                 |           |           |       |
| Behaviour             | Normal                                                    | 0                 |             |             | 6         |          | A         | 2             | O           | ,               | 2         | 0         |       |
| (Level of             | Slightly reduced                                          | 1                 | 1           | 1           | 0         | 6        | 14        | 0             | 0           | 6               |           |           | 1 50  |
| activity)             | Moderately reduced                                        | 3                 |             |             |           |          |           |               |             |                 |           |           |       |
|                       | Distressed behaviour due to growing tumour                | 3                 |             |             |           |          | 1         |               |             |                 |           |           |       |
|                       | Obviously reduced                                         | 5                 |             |             |           |          |           | 1             |             |                 |           |           |       |
|                       | Isolated, inactive, lethargic                             | 18                |             |             |           |          |           |               |             | 3.00            | 000       | -         | -11 - |
| Body weight           | Body weight:                                              |                   | 20.2        | 18000       |           | 20.2     | 21.5      | 21.6          | 21.5        | 21.8            | 22.9      | 225       | 24.3  |
| (Compared to body     | No loss                                                   | 0                 | 700         |             |           | 6        | 0         |               | 0           | 0               | 0         | 0         |       |
| weight before         | Loss < 5%                                                 | 1                 | •           | 1 3         |           |          |           |               |             |                 |           |           |       |
| experiment)           | Loss 5-9 %                                                | 3                 | -           |             |           |          | 1         |               | 1000        |                 |           | 1         |       |
|                       | Loss 10-14%                                               | 5                 |             |             |           | 188      |           |               |             |                 |           |           |       |
|                       | Loss ≥ 15%                                                | 18                | 100         |             |           |          |           | Van der d     |             |                 | -         |           | -     |
| Clinical signs        | Normal                                                    | 0                 | 0           |             | 0         | 5 XSM    | N ENIA    | barber        | Ser         | ca              | - 5X5     | 4,5       | 44    |
| (Infection, bleeding, | Minor irritation around surgical wound                    | 1                 |             |             | -         | X2-150ya | H55553    | Eu            | Kenog       | \$ 5x5          | - 3/3     | 10        |       |
| discoloration)        | Moderate irritation/infected surgical wound               | 3                 |             | 12          | 100       |          | 9-1       | ), (          | 3 lehre     | 1               |           | 145       |       |
|                       | Infected/open surgical wound                              | 4 *               |             | March 1     | 30 10     | 0        | 6         |               | erilt       |                 | 1000      | 10        |       |
|                       | Tumour > 1,0 cm in diameter                               | 10                |             | 197         |           | 1        | 0         | 0             | Str         |                 | 100       |           |       |
|                       | Tumour > 1,5 cm in diameter                               | 18                |             | 6           | 1         | 1        |           | 10            | 1           |                 |           |           |       |
|                       | Ulcerous tumour                                           | 18                |             |             |           |          |           |               |             |                 |           | 1         |       |
|                       |                                                           | Total             |             |             |           |          | 1         | Maria Comment | 100         |                 |           | 1         |       |
|                       | Comment                                                   | s, treatments etc | 100         | 1000        | 1         |          |           |               |             | 1               |           |           |       |