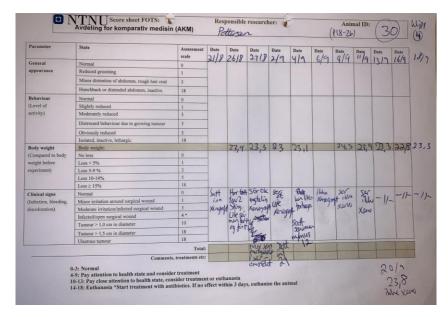

# **Supplementary figure 1-12-4.** Pictures of scoresheets

| O N                   | TNU Score sheet FOTS: (is Avdeling for komparativ medisin | (AKM)             | Resp        | onsible     | e researc | her:     | X         | enograf       | /           | nal ID:<br>4-/9 | 1         | (P3)      | 12)   |
|-----------------------|-----------------------------------------------------------|-------------------|-------------|-------------|-----------|----------|-----------|---------------|-------------|-----------------|-----------|-----------|-------|
| Parameter             | State                                                     | Assessment        | Date 2,4,19 | Date<br>3.4 | Date 5.4. | Date     | Date 24.4 | Date 30.4     | Date 7/5/19 | Date<br>ISK/#   | Date 21/5 | Date 28/5 | 4/6   |
| General               | Normal                                                    | 0                 | ,           | 0           | G         | 0        | 6         | 0             | 0           | 0               | 0         | 6         | -     |
| appearance            | Reduced grooming                                          | 1                 |             | 0           |           |          | 0         | 0             | 6           | 0               | 100       | 0         |       |
|                       | Minor distention of abdomen, rough hair coat              | 3                 |             |             |           |          |           |               |             |                 |           |           |       |
|                       | Hunchback or distended abdomen, inactive                  | 18                |             |             |           |          |           |               |             |                 |           |           |       |
| Behaviour             | Normal                                                    | 0                 |             |             | 6         |          | A         | 2             | O           | ,               | 2         | 0         |       |
| (Level of             | Slightly reduced                                          | 1                 | 1           | 1           | 0         | 6        | 14        | 0             | 0           | 6               |           |           | 1 50  |
| activity)             | Moderately reduced                                        | 3                 |             |             |           |          |           |               |             |                 |           |           |       |
|                       | Distressed behaviour due to growing tumour                | 3                 |             |             |           |          | 1         |               |             |                 |           |           |       |
|                       | Obviously reduced                                         | 5                 |             |             |           |          |           | 1             |             |                 |           |           |       |
|                       | Isolated, inactive, lethargic                             | 18                |             |             |           |          |           |               |             | 3.00            | 000       | -         | -11 - |
| Body weight           | Body weight:                                              |                   | 20.2        | 18000       |           | 20.2     | 21.5      | 21.6          | 21.5        | 21.8            | 22.9      | 225       | 24.3  |
| (Compared to body     | No loss                                                   | 0                 | 700         |             |           | 6        | 0         |               | 0           | 0               | 0         | 0         |       |
| weight before         | Loss < 5%                                                 | 1                 | •           | 1 3         |           |          |           |               |             |                 |           |           |       |
| experiment)           | Loss 5-9 %                                                | 3                 | -           |             |           |          | 1         |               | 1000        |                 |           | 1         |       |
|                       | Loss 10-14%                                               | 5                 |             |             |           | 188      |           |               |             |                 |           |           |       |
|                       | Loss ≥ 15%                                                | 18                | 100         |             |           |          |           | Van der d     |             |                 | -         |           | -     |
| Clinical signs        | Normal                                                    | 0                 | 0           |             | 0         | 5 XSM    | N ENIA    | barber        | Ser         | ca              | - 5X5     | 4,5       | 44    |
| (Infection, bleeding, | Minor irritation around surgical wound                    | 1                 |             |             | -         | X2-150ya | H55553    | Eu            | Kenog       | \$ 5x5          | - 3/3     | 10        |       |
| discoloration)        | Moderate irritation/infected surgical wound               | 3                 |             | 12          | 100       |          | 9-1       | ), (          | 3 lehre     | 1               |           | 145       |       |
|                       | Infected/open surgical wound                              | 4 *               |             | March 1     | 30 10     | 0        | 6         |               | erilt       |                 | 1000      | 10        |       |
|                       | Tumour > 1,0 cm in diameter                               | 10                |             | 197         |           | 1        | 0         | 0             | Str         |                 | 100       |           |       |
|                       | Tumour > 1,5 cm in diameter                               | 18                |             | 6           | 1         | 1        |           | 10            | 1           |                 |           |           |       |
|                       | Ulcerous tumour                                           | 18                |             |             |           |          |           |               |             |                 |           | 1         |       |
|                       |                                                           | Total             |             |             |           |          | 1         | Maria Comment | 100         |                 |           | 1         |       |
|                       | Comment                                                   | s, treatments etc | 100         | 1000        | 1         |          |           |               |             | 1               |           |           |       |