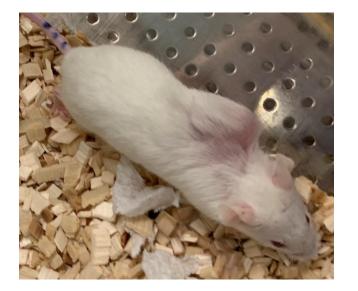

# Supplementary figure 1-2. Pictures from follow up and tumor size measurement

PDX - Xencgaft 1/4/19

Pettersen, Cardine

cut som hjerk/large er nie sammensalet, trill burger mytorma

Size? (a 1,3mm normal, pancron whore/humar?