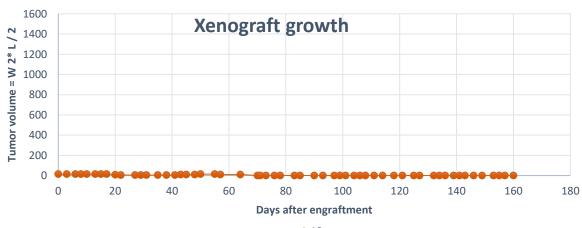

# Supplementary figure 1-2. Pictures from follow up and tumor size measurement

PDX - Xencgaft 1/4/19

Pettersen, Cardine

cut som hjerk/large er nie sammensalet, trill burger mytorma

Size? (a 1,3mm normal, pancron whore/humar?

### **Supplementary figure 1-12-3.** Pictures form euthanization of mouse 12 (11.03.2020 / 49w + 2d)

Xenograft almost not visiable

Only small trace visiable of xenograft

Necroscopy

Undefined dark «bladder» with liquid close to pancreas.