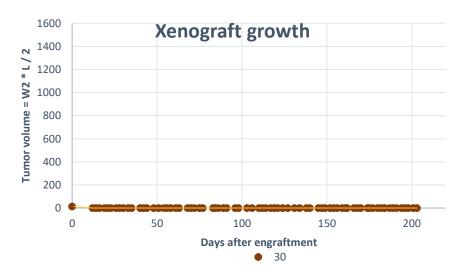

# Supplementary figure 1-2. Pictures from follow up and tumor size measurement

PDX - Xencgaft 1/4/19

Pettersen, Cardine

cut som hjerk/large er nie sammensalet, trill burger mytorma

Size? (a 1,3mm normal, pancron whore/humar?

### **Supplementary figure 1-12-3.** Pictures form euthanization of mouse 12 (11.03.2020 / 49w + 2d)

Xenograft almost not visiable

Only small trace visiable of xenograft

Necroscopy

Undefined dark «bladder» with liquid close to pancreas.