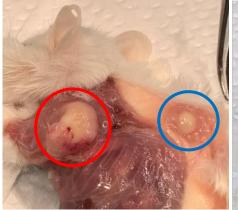

### **Supplementary figure 1-12-3.** Pictures form euthanization of mouse 12 (11.03.2020 / 49w + 2d)

Xenograft almost not visiable

Only small trace visiable of xenograft

Necroscopy

Undefined dark «bladder» with liquid close to pancreas.