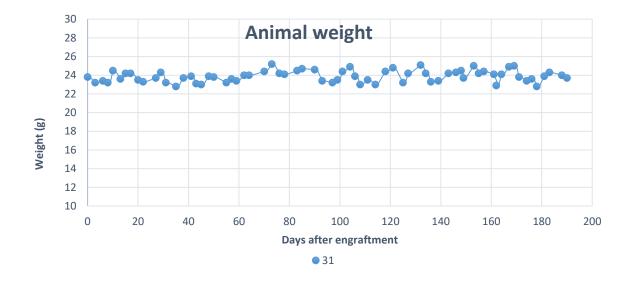

|     |





#### **Supplementary figure 1-31-6.**

Mouse and xenograft growth curves

Weight curve

Xenograft growth curve





# M31X – Remainings of xenograft?

- Looks like an inflammatory reaction that might have killed the xenograft
- Can see multinuclear and lymphoid cells





# M31MP – Spleen and pancreas

Looks normal



# M31LH – Lungs and heart

Looks normal



#### Mouse 32

■ Surgery date: 03.09.19

• Age (weeks) 33

• Weight (g) 22.2

• Tumor fragment P19-1b

• Fragment size 3 x 3 mm

• Ear marks 2





**Supplementary figure 1-32-1.** Pictures from the engraftment day

# **Supplementary figure 1-32-2.** Pictures from follow up and xenograft size measurement



#### **Supplementary figure 1-32-3.** Pictures from euthanization (02.01.20)

- No treatment given
- Euthanized due to reduced health and development of secondary tumors before growth of xenograft was established



Large spleen, > 2 cm