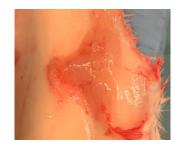

### **Supplementary figure 1-12-3.** Pictures form euthanization of mouse 12 (11.03.2020 / 49w + 2d)

Xenograft almost not visiable

Only small trace visiable of xenograft

Necroscopy

Undefined dark «bladder» with liquid close to pancreas.