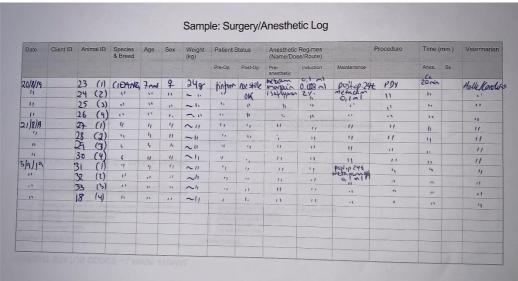

# **Supplementary figure 1-12-4.** Pictures of scoresheets

| O N                   | TNU Score sheet FOTS: (is Avdeling for komparativ medisin | (AKM)             | Resp        | onsible     | e researc | her:     | X         | enograf       | /           | nal ID:<br>4-/9 | 1         | (P3)      | 12)   |
|-----------------------|-----------------------------------------------------------|-------------------|-------------|-------------|-----------|----------|-----------|---------------|-------------|-----------------|-----------|-----------|-------|
| Parameter             | State                                                     | Assessment        | Date 2,4,19 | Date<br>3.4 | Date 5.4. | Date     | Date 24.4 | Date 30.4     | Date 7/5/19 | Date<br>ISK/#   | Date 21/5 | Date 28/5 | 4/6   |
| General               | Normal                                                    | 0                 | ,           | 0           | G         | 0        | 6         | 0             | 0           | 0               | 0         | 6         | -     |
| appearance            | Reduced grooming                                          | 1                 |             | 0           |           |          | 0         | 0             | 6           | 0               | 100       | 0         |       |
|                       | Minor distention of abdomen, rough hair coat              | 3                 |             |             |           |          |           |               |             |                 |           |           |       |
|                       | Hunchback or distended abdomen, inactive                  | 18                |             |             |           |          |           |               |             |                 |           |           |       |
| Behaviour             | Normal                                                    | 0                 |             |             | 6         |          | A         | 2             | O           | ,               | 2         | 0         |       |
| (Level of             | Slightly reduced                                          | 1                 | 1           | 1           | 0         | 6        | 14        | 0             | 0           | 6               |           |           | 1 50  |
| activity)             | Moderately reduced                                        | 3                 |             |             |           |          |           |               |             |                 |           |           |       |
|                       | Distressed behaviour due to growing tumour                | 3                 |             |             |           |          | 1         |               |             |                 |           |           |       |
|                       | Obviously reduced                                         | 5                 |             |             |           |          |           | 1             |             |                 |           |           |       |
|                       | Isolated, inactive, lethargic                             | 18                |             |             |           |          |           |               |             | 3.00            | 000       | -         | -11 - |
| Body weight           | Body weight:                                              |                   | 20.2        | 18000       |           | 20.2     | 21.5      | 21.6          | 21.5        | 21.8            | 22.9      | 225       | 24.3  |
| (Compared to body     | No loss                                                   | 0                 | 700         |             |           | 6        | 0         |               | 0           | 0               | 0         | 0         |       |
| weight before         | Loss < 5%                                                 | 1                 | •           | 1 3         |           |          |           |               |             |                 |           |           |       |
| experiment)           | Loss 5-9 %                                                | 3                 | -           |             |           |          | 1         |               | 1000        |                 |           | 1         |       |
|                       | Loss 10-14%                                               | 5                 |             |             |           | 188      |           |               |             |                 |           |           |       |
|                       | Loss ≥ 15%                                                | 18                | 100         |             |           |          |           | Van der d     |             |                 | -         |           | -     |
| Clinical signs        | Normal                                                    | 0                 | 0           |             | 0         | 5 XSM    | N ENIA    | barber        | Ser         | ca              | - 5X5     | 4,5       | 44    |
| (Infection, bleeding, | Minor irritation around surgical wound                    | 1                 |             |             | -         | X2-150ya | H55553    | Eu            | Kenog       | \$ 5x5          | - 3/3     | 10        |       |
| discoloration)        | Moderate irritation/infected surgical wound               | 3                 |             | 12          | 100       |          | 9-1       | ), (          | 3 lehre     | 1               |           | 145       |       |
|                       | Infected/open surgical wound                              | 4 *               |             | March 1     | 30 10     | 0        | 6         |               | erilt       |                 | 1000      | 10        |       |
|                       | Tumour > 1,0 cm in diameter                               | 10                |             | 197         |           | 1        | 0         | 0             | Str         |                 | 100       |           |       |
|                       | Tumour > 1,5 cm in diameter                               | 18                |             | 6           | 1         | 1        |           | 10            | 1           |                 |           |           |       |
|                       | Ulcerous tumour                                           | 18                |             |             |           |          |           |               |             |                 |           | 1         |       |
|                       |                                                           | Total             |             |             |           |          | 1         | Maria Comment | 100         |                 |           | 1         |       |
|                       | Comment                                                   | s, treatments etc | 100         | 1000        | 1         |          |           |               |             | 1               |           |           |       |