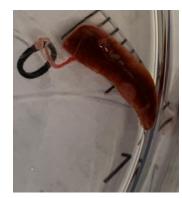

# Supplementary figure 1-2. Pictures from follow up and tumor size measurement

PDX - Xencgaft 1/4/19

Pettersen, Cardine

cut som hjerk/large er nie sammensalet, trill burger mytorma

Size? (a 1,3mm normal, pancron whore/humar?