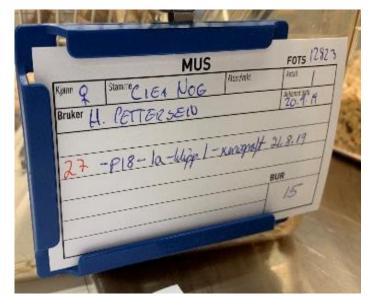

# **Supplementary figure 1-12-4.** Pictures of scoresheets

| O N                   | TNU Score sheet FOTS: (is Avdeling for komparativ medisin | (AKM)             | Resp        | onsible     | e researc | her:     | X         | enograf       | /           | nal ID:<br>4-/9 | 1         | (P3)      | 12)   |
|-----------------------|-----------------------------------------------------------|-------------------|-------------|-------------|-----------|----------|-----------|---------------|-------------|-----------------|-----------|-----------|-------|
| Parameter             | State                                                     | Assessment        | Date 2,4,19 | Date<br>3.4 | Date 5.4. | Date     | Date 24.4 | Date 30.4     | Date 7/5/19 | Date<br>ISK/#   | Date 21/5 | Date 28/5 | 4/6   |
| General               | Normal                                                    | 0                 | ,           | 0           | G         | 0        | 6         | 0             | 0           | 0               | 0         | 6         | -     |
| appearance            | Reduced grooming                                          | 1                 |             | 0           |           |          | 0         | 0             | 6           | 0               | 100       | 0         |       |
|                       | Minor distention of abdomen, rough hair coat              | 3                 |             |             |           |          |           |               |             |                 |           |           |       |
|                       | Hunchback or distended abdomen, inactive                  | 18                |             |             |           |          |           |               |             |                 |           |           |       |
| Behaviour             | Normal                                                    | 0                 |             |             | 6         |          | A         | 2             | O           | ,               | 2         | 0         |       |
| (Level of             | Slightly reduced                                          | 1                 | 1           | 1           | 0         | 6        | 14        | 0             | 0           | 6               |           |           | 1 50  |
| activity)             | Moderately reduced                                        | 3                 |             |             |           |          |           |               |             |                 |           |           |       |
|                       | Distressed behaviour due to growing tumour                | 3                 |             |             |           |          | 1         |               |             |                 |           |           |       |
|                       | Obviously reduced                                         | 5                 |             |             |           |          |           | 1             |             |                 |           |           |       |
|                       | Isolated, inactive, lethargic                             | 18                |             |             |           |          |           |               |             | 3.00            | 000       | -         | -11 - |
| Body weight           | Body weight:                                              |                   | 20.2        | 18000       |           | 20.2     | 21.5      | 21.6          | 21.5        | 21.8            | 22.9      | 225       | 24.3  |
| (Compared to body     | No loss                                                   | 0                 | 700         |             |           | 6        | 0         |               | 0           | 0               | 0         | 0         |       |
| weight before         | Loss < 5%                                                 | 1                 | •           | 1 3         |           |          |           |               |             |                 |           |           |       |
| experiment)           | Loss 5-9 %                                                | 3                 | -           |             |           |          | 1         |               | 1000        |                 |           | 1         |       |
|                       | Loss 10-14%                                               | 5                 |             |             |           | 188      |           |               |             |                 |           |           |       |
|                       | Loss ≥ 15%                                                | 18                | 100         |             |           |          |           | Van der d     |             |                 | -         |           | -     |
| Clinical signs        | Normal                                                    | 0                 | 0           |             | 0         | 5 XSM    | N ENIA    | barber        | Ser         | ca              | - 5X5     | 4,5       | 44    |
| (Infection, bleeding, | Minor irritation around surgical wound                    | 1                 |             |             | -         | X2-150ya | H55553    | Eu            | Kenog       | \$ 5x5          | - 3/3     | 10        |       |
| discoloration)        | Moderate irritation/infected surgical wound               | 3                 |             | 12          | 100       |          | 9-1       | ), (          | 3 lehre     | 1               |           | 145       |       |
|                       | Infected/open surgical wound                              | 4 *               |             | March 1     | 30 10     | 0        | 6         |               | erilt       |                 | 1000      | 10        |       |
|                       | Tumour > 1,0 cm in diameter                               | 10                |             | 197         |           | 1        | 0         | 0             | Str         |                 | 100       |           |       |
|                       | Tumour > 1,5 cm in diameter                               | 18                |             | 6           | 1         | 1        |           | 10            | 1           |                 |           |           |       |
|                       | Ulcerous tumour                                           | 18                |             |             |           |          |           |               |             |                 |           | 1         |       |
|                       |                                                           | Total             |             |             |           |          | 1         | Maria Comment | 100         |                 |           | 1         |       |
|                       | Comment                                                   | s, treatments etc | 100         | 1000        | 1         |          |           |               |             | 1               |           |           |       |