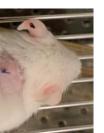

# Supplementary figure 1-2. Pictures from follow up and tumor size measurement

PDX - Xencgaft 1/4/19

Pettersen, Cardine

cut som hjerk/large er nie sammensalet, trill burger mytorma

Size? (a 1,3mm normal, pancron whore/humar?

visiable? en liken forheigning under huden, tatt ut 51 HFS

SECTION TAKEN

- Mouse 12 was used as a «social mouse» during treatment with Smartfish containing fish oil for mouse 17
  - Did not have growing xenograft at that time, were suspected to have removed xenograft itself