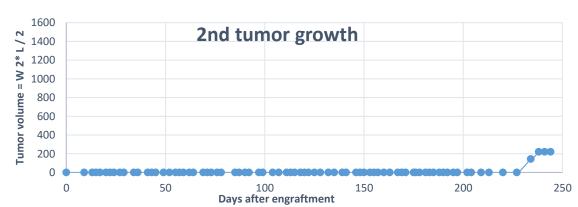

| Total:     |       |       |       |         |      |        |      |      |       |       |       |
|                    | Comments, tr                                    |            | -     |       |       |         |      |        |      |      | 1     |       |       |
| 0-                 | 3: Normal                                       |            | 95    |       |       |         |      |        |      |      |       |       | A III |
|                    | 9: Pay attention to health state and consider t |            |       |       |       |         |      |        |      |      | _     |       | 1     |











#### **Supplementary figure 1-23-8.**

Mouse, xenograft and secondary tumor growth curves

Weight curve

Xenograft growth curve

Secondary tumor growth curve







#### X – xenograft

- CRC Tumor glandulas with necrotic debris in the lumen
- No lymphoma cells
- Mucus
- Necrotic tissue
- Connective tissue



TR – tumor right side (dark bladder with liquid)

- Possible some kind of cyst
- Liquid filled structures
- Does not look malign
- Regularly epithelia



#### Lungs and heart

- Look normal, however a bit compact lungs
- Possibly macrophages in the lungs



#### Spleen and pancreas

- pancreas looks normal
- no lyphoid cancer cells
- fibrotic field in the middle of the spleen



#### Mouse 24

■ Surgery date: 20.08.19

• Age (weeks) 31

• Weight (g) 23.6

• Tumor fragment P17-1B

• Fragment size 3 x 3 mm

Ear mark2

















**Supplementary figure 1-24-1. P**ictures from the engraftment day

## **Supplementary figure 1-24-2.** Pictures fr