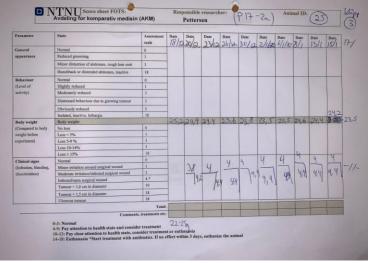

| Parameter             | State                                            | Assessment      | Date 4/10  | Date      | Date | Date  | Date 16/10      | Date 18/10 | 21/10 | Date<br>33/10 | Date  | Date 30/10 |
|-----------------------|--------------------------------------------------|-----------------|------------|-----------|------|-------|-----------------|------------|-------|---------------|-------|------------|
| General               | Normal                                           | 0               | 1110       | 0/10      | 7.0  | 1.770 | 10/10           |            | 2110  | 20110         | 20110 | 27.0       |
| appearance            | Reduced grooming                                 | 1               |            |           |      |       |                 |            |       |               |       |            |
|                       | Minor distention of abdomen, rough hair coat     | 3               |            |           | 1 3  |       |                 |            |       |               |       |            |
|                       | Hunchback or distended abdomen, inactive         | 18              |            |           |      |       |                 |            |       |               |       |            |
| Behaviour             | Normal                                           | 0               |            |           |      |       |                 |            |       |               |       |            |
| (Level of             | Slightly reduced                                 | 1               | 1          |           | 100  | 1     |                 |            |       |               |       |            |
| activity)             | Moderately reduced                               | 3               |            |           |      |       |                 |            |       |               |       |            |
|                       | Distressed behaviour due to growing tumour       | 3               | - 0        |           |      |       |                 |            |       |               |       |            |
|                       |                                                  | 5               | 100        |           |      |       |                 |            |       |               |       |            |
|                       | Obviously reduced  Isolated, inactive, lethargic | 18              |            |           |      |       |                 |            |       |               |       |            |
| Body weight           | Body weight:                                     | 18              | 219        | 22.1      | 21.7 | 216   | 22,5            | 23         | 278   | 800           | 21,7  | 21.1       |
| (Compared to body     | No loss                                          | 0               | -1,1       | V         | -    | 110   | 13              | 000        |       | 1             |       |            |
| weight before         | Loss < 5%                                        | 1               |            |           | 1 30 |       |                 |            |       |               |       |            |
| experiment)           | Loss 5-9 %                                       | 3               |            |           |      |       |                 |            |       |               |       |            |
|                       | Loss 10-14%                                      | 5               |            |           |      | 1000  |                 |            | 100   |               |       |            |
|                       | Loss ≥ 15%                                       | 18              | 0          |           | 100  |       |                 |            |       |               |       |            |
| Clinical signs        | Normal                                           | 0               | 25         | 25        | 254  | 1.    | 3,5<br>x<br>3,5 | -11-       | 3.7   | 35            |       | 3,5        |
| (Infection, bleeding, | Minor irritation around surgical wound           | 1               | 3,5<br>3,5 | 3,5<br>X5 | 25   | -11-  | 20              |            | 31.   | 3,5<br>×      | 11    | ×          |
| discoloration)        | Moderate irritation/infected surgical wound      | 3               | 3,5        | 25        | 2'2  |       | 25              |            | 12    | 20            | 11    | 25         |
|                       | Infected/open surgical wound                     | 4.              |            | A         |      |       | 30              |            | 1,7   | 213           |       | 2,5        |
|                       | Tumour > 1,0 cm in diameter                      | 10              |            |           |      |       |                 |            | 1     | 1             | 1     |            |
|                       | Tumour > 1,5 cm in diameter                      | 18              |            |           |      |       |                 |            | 1 23  | SOL DE        | 1     |            |
|                       | Ulcerous tumour                                  | 18              |            |           |      |       |                 |            |       |               |       |            |
|                       |                                                  | Total:          |            |           |      |       |                 |            |       |               |       |            |
| 1                     | Comments                                         | treatments etc: | 10000      |           |      | 1000  |                 |            |       |               |       |            |