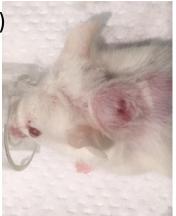

# Supplementary figure 1-2. Pictures from follow up and tumor size measurement

PDX - Xencgaft 1/4/19

Pettersen, Cardine

cut som hjerk/large er nie sammensalet, trill burger mytorma

Size? (a 1,3mm normal, pancron whore/humar?