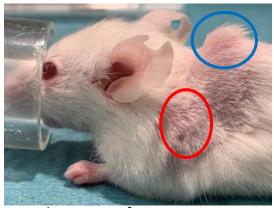

### **Supplementary figure 1-12-3.** Pictures form euthanization of mouse 12 (11.03.2020 / 49w + 2d)

Xenograft almost not visiable

Only small trace visiable of xenograft

Necroscopy

Undefined dark «bladder» with liquid close to pancreas.