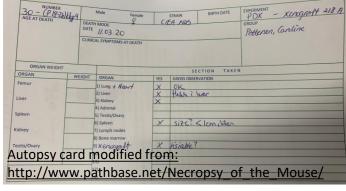

### **Supplementary figure 1-12-3.** Pictures form euthanization of mouse 12 (11.03.2020 / 49w + 2d)

Xenograft almost not visiable

Only small trace visiable of xenograft

Necroscopy

Undefined dark «bladder» with liquid close to pancreas.

Necroscopy

Lungs filled with formalin Spleen, lungs and heart

12 (P3-1a) klipp

ORGAN WEIGHT

Blodhort

DATE 11.03.20 CLINICAL SYMPTOMS AT DEATH Frish/ healthy

9) xenograft

Autopsy card modified from: http://www.pathbase.net/Necropsy of the Mouse/