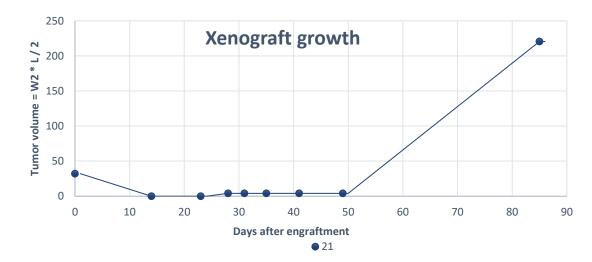

# **Supplementary figure 1-12-4.** Pictures of scoresheets

| O N                   | TNU Score sheet FOTS: (is Avdeling for komparativ medisin | (AKM)             | Resp        | onsible     | e researc | her:     | X         | enograf       | /           | nal ID:<br>4-/9 | 1         | (P3)      | 12)   |
|-----------------------|-----------------------------------------------------------|-------------------|-------------|-------------|-----------|----------|-----------|---------------|-------------|-----------------|-----------|-----------|-------|
| Parameter             | State                                                     | Assessment        | Date 2,4,19 | Date<br>3.4 | Date 5.4. | Date     | Date 24.4 | Date 30.4     | Date 7/5/19 | Date<br>ISK/#   | Date 21/5 | Date 28/5 | 4/6   |
| General               | Normal                                                    | 0                 | ,           | 0           | G         | 0        | 6         | 0             | 0           | 0               | 0         | 6         | -     |
| appearance            | Reduced grooming                                          | 1                 |             | 0           |           |          | 0         | 0             | 6           | 0               | 100       | 0         |       |
|                       | Minor distention of abdomen, rough hair coat              | 3                 |             |             |           |          |           |               |             |                 |           |           |       |
|                       | Hunchback or distended abdomen, inactive                  | 18                |             |             |           |          |           |               |             |                 |           |           |       |
| Behaviour             | Normal                                                    | 0                 |             |             | 6         |          | A         | 2             | O           | ,               | 2         | 0         |       |
| (Level of             | Slightly reduced                                          | 1                 | 1           | 1           | 0         | 6        | 14        | 0             | 0           | 6               |           |           | 1 50  |
| activity)             | Moderately reduced                                        | 3                 |             |             |           |          |           |               |             |                 |           |           |       |
|                       | Distressed behaviour due to growing tumour                | 3                 |             |             |           |          | 1         |               |             |                 |           |           |       |
|                       | Obviously reduced                                         | 5                 |             |             |           |          |           | 1             |             |                 |           |           |       |
|                       | Isolated, inactive, lethargic                             | 18                |             |             |           |          |           |               |             | 3.00            | 000       | -         | -11 - |
| Body weight           | Body weight:                                              |                   | 20.2        | 18000       |           | 20.2     | 21.5      | 21.6          | 21.5        | 21.8            | 22.9      | 225       | 24.3  |
| (Compared to body     | No loss                                                   | 0                 | 700         |             |           | 6        | 0         |               | 0           | 0               | 0         | 0         |       |
| weight before         | Loss < 5%                                                 | 1                 | •           | 1 3         |           |          |           |               |             |                 |           |           |       |
| experiment)           | Loss 5-9 %                                                | 3                 | -           |             |           |          | 1         |               | 1000        |                 |           | 1         |       |
|                       | Loss 10-14%                                               | 5                 |             |             |           | 188      |           |               |             |                 |           |           |       |
|                       | Loss ≥ 15%                                                | 18                | 100         |             |           |          |           | Van der d     |             |                 | -         |           | -     |
| Clinical signs        | Normal                                                    | 0                 | 0           |             | 0         | 5 XSM    | N ENIA    | barber        | Ser         | ca              | - 5X5     | 4,5       | 44    |
| (Infection, bleeding, | Minor irritation around surgical wound                    | 1                 |             |             | -         | X2-150ya | H55553    | Eu            | Kenog       | \$ 5x5          | - 3/3     | 10        |       |
| discoloration)        | Moderate irritation/infected surgical wound               | 3                 |             | 12          | 100       |          | 9-1       | ), (          | 3 lehre     | 1               |           | 145       |       |
|                       | Infected/open surgical wound                              | 4 *               |             | March 1     | 30 10     | 0        | 6         |               | erilt       |                 | 1000      | 10        |       |
|                       | Tumour > 1,0 cm in diameter                               | 10                |             | 197         |           | 1        | 0         | 0             | Str         |                 | 100       |           |       |
|                       | Tumour > 1,5 cm in diameter                               | 18                |             | 6           | 1         | 1        |           | 10            | 1           |                 |           |           |       |
|                       | Ulcerous tumour                                           | 18                |             |             |           |          |           |               |             |                 |           | 1         |       |
|                       |                                                           | Total             |             |             |           |          | 1         | Maria Comment | 100         |                 |           | 1         |       |
|                       | Comment                                                   | s, treatments etc | 100         | 1000        | 1         |          |           |               |             | 1               |           |           |       |