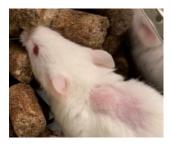

# Supplementary figure 1-2. Pictures from follow up and tumor size measurement

PDX - Xencgaft 1/4/19

Pettersen, Cardine

cut som hjerk/large er nie sammensalet, trill burger mytorma

Size? (a 1,3mm normal, pancron whore/humar?

visiable? en liken forheigning under huden, tatt ut 51 HFS

SECTION TAKEN

- Mouse 12 was used as a «social mouse» during treatment with Smartfish containing fish oil for mouse 17
  - Did not have growing xenograft at that time, were suspected to have removed xenograft itself