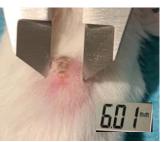

# Supplementary figure 1-2. Pictures from follow up and tumor size measurement

PDX - Xencgaft 1/4/19

Pettersen, Cardine

cut som hjerk/large er nie sammensalet, trill burger mytorma

Size? (a 1,3mm normal, pancron whore/humar?