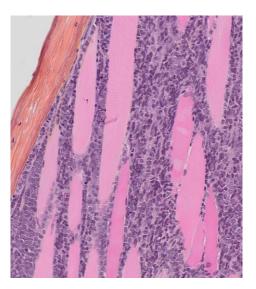

Necroscopy

Lungs filled with formalin Spleen, lungs and heart

12 (P3-1a) klipp

ORGAN WEIGHT

Blodhort

DATE 11.03.20 CLINICAL SYMPTOMS AT DEATH Frish/ healthy

9) xenograft

Autopsy card modified from: http://www.pathbase.net/Necropsy of the Mouse/