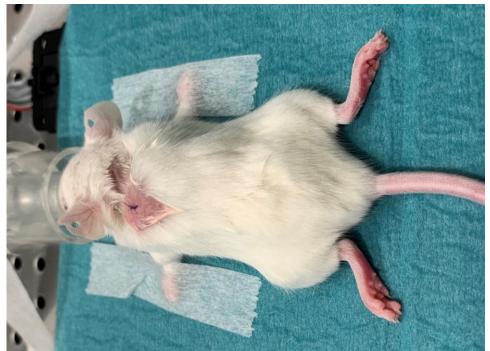

# Mouse 12

Surgery date: 01.04.19

• Age (weeks) 11

• Weight (g) 20.5

Tumor fragment P3-1A

Ear marks1

Fragment size 4\*4 mm

Pictures from the engraftment day.

# Supplementary figure 1-2. Pictures from follow up and tumor size measurement

PDX - Xencgaft 1/4/19

Pettersen, Cardine

cut som hjerk/large er nie sammensalet, trill burger mytorma

Size? (a 1,3mm normal, pancron whore/humar?