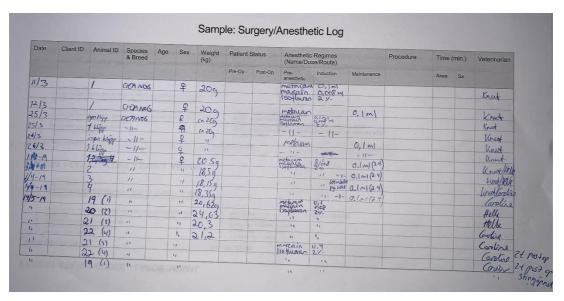

# **Supplementary figure 1-12-4.** Pictures of scoresheets

| O N                   | TNU Score sheet FOTS: (is Avdeling for komparativ medisin | (AKM)             | Resp        | onsible     | e researc | her:     | X         | enograf       | /           | nal ID:<br>4-/9 | 1         | (P3)      | 12)   |
|-----------------------|-----------------------------------------------------------|-------------------|-------------|-------------|-----------|----------|-----------|---------------|-------------|-----------------|-----------|-----------|-------|
| Parameter             | State                                                     | Assessment        | Date 2,4,19 | Date<br>3.4 | Date 5.4. | Date     | Date 24.4 | Date 30.4     | Date 7/5/19 | Date<br>ISK/#   | Date 21/5 | Date 28/5 | 4/6   |
| General               | Normal                                                    | 0                 | ,           | 0           | G         | 0        | 6         | 0             | 0           | 0               | 0         | 6         | -     |
| appearance            | Reduced grooming                                          | 1                 |             | 0           |           |          | 0         | 0             | 6           | 0               | 100       | 0         |       |
|                       | Minor distention of abdomen, rough hair coat              | 3                 |             |             |           |          |           |               |             |                 |           |           |       |
|                       | Hunchback or distended abdomen, inactive                  | 18                |             |             |           |          |           |               |             |                 |           |           |       |
| Behaviour             | Normal                                                    | 0                 |             |             | 6         |          | A         | 2             | O           | ,               | 2         | 0         |       |
| (Level of             | Slightly reduced                                          | 1                 | 1           | 1           | 0         | 6        | 14        | 0             | 0           | 6               |           |           | 1 50  |
| activity)             | Moderately reduced                                        | 3                 |             |             |           |          |           |               |             |                 |           |           |       |
|                       | Distressed behaviour due to growing tumour                | 3                 |             |             |           |          | 1         |               |             |                 |           |           |       |
|                       | Obviously reduced                                         | 5                 |             |             |           |          |           | 1             |             |                 |           |           |       |
|                       | Isolated, inactive, lethargic                             | 18                |             |             |           |          |           |               |             | 3.00            | 000       | -         | -11 - |
| Body weight           | Body weight:                                              |                   | 20.2        | 18000       |           | 20.2     | 21.5      | 21.6          | 21.5        | 21.8            | 22.9      | 225       | 24.3  |
| (Compared to body     | No loss                                                   | 0                 | 700         |             |           | 6        | 0         |               | 0           | 0               | 0         | 0         |       |
| weight before         | Loss < 5%                                                 | 1                 | •           | 1 3         |           |          |           |               |             |                 |           |           |       |
| experiment)           | Loss 5-9 %                                                | 3                 | -           |             |           |          | 1         |               | 1000        |                 |           | 1         |       |
|                       | Loss 10-14%                                               | 5                 |             |             |           | 188      |           |               |             |                 |           |           |       |
|                       | Loss ≥ 15%                                                | 18                | 100         |             |           |          |           | Van der d     |             |                 | -         |           | -     |
| Clinical signs        | Normal                                                    | 0                 | 0           |             | 0         | 5 XSM    | N ENIA    | barber        | Ser         | ca              | - 5X5     | 4,5       | 44    |
| (Infection, bleeding, | Minor irritation around surgical wound                    | 1                 |             |             | -         | X2-150ya | H55553    | Eu            | Kenog       | \$ 5x5          | - 3/3     | 10        |       |
| discoloration)        | Moderate irritation/infected surgical wound               | 3                 |             | 12          | 100       |          | 9-1       | ), (          | 3 lehre     | 1               |           | 145       |       |
|                       | Infected/open surgical wound                              | 4 *               |             | March 1     | 30 10     | 0        | 6         |               | erilt       |                 | 1000      | 10        |       |
|                       | Tumour > 1,0 cm in diameter                               | 10                |             | 197         |           | 1        | 0         | 0             | Str         |                 | 100       |           |       |
|                       | Tumour > 1,5 cm in diameter                               | 18                |             | 6           | 1         | 1        |           | 10            | 1           |                 |           |           |       |
|                       | Ulcerous tumour                                           | 18                |             |             |           |          |           |               |             |                 |           | 1         |       |
|                       |                                                           | Total             |             |             |           |          | 1         | Maria Comment | 100         |                 |           | 1         |       |
|                       | Comment                                                   | s, treatments etc | 100         | 1000        | 1         |          |           |               |             | 1               |           |           |       |