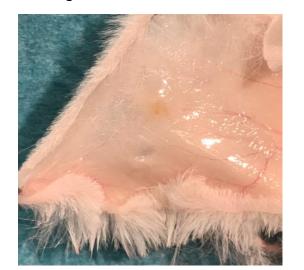

# Supplementary figure 1-2. Pictures from follow up and tumor size measurement

PDX - Xencgaft 1/4/19

Pettersen, Cardine

cut som hjerk/large er nie sammensalet, trill burger mytorma

Size? (a 1,3mm normal, pancron whore/humar?

visiable? en liken forheigning under huden, tatt ut 51 HFS

SECTION TAKEN

- Mouse 12 was used as a «social mouse» during treatment with Smartfish containing fish oil for mouse 17
  - Did not have growing xenograft at that time, were suspected to have removed xenograft itself