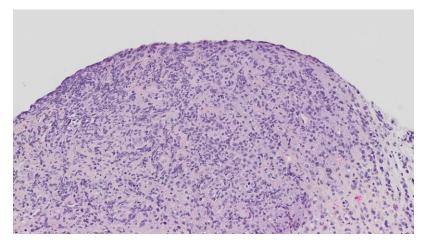

### **Supplementary figure 1-12-3.** Pictures form euthanization of mouse 12 (11.03.2020 / 49w + 2d)

Xenograft almost not visiable

Only small trace visiable of xenograft

Necroscopy

Undefined dark «bladder» with liquid close to pancreas.