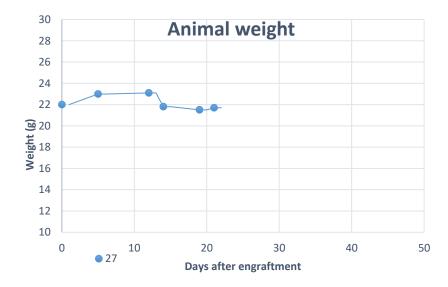

# **Supplementary figure 1-12-4.** Pictures of scoresheets

| O N                   | TNU Score sheet FOTS: (is Avdeling for komparativ medisin | (AKM)             | Resp        | onsible     | e researc | her:     | X         | enograf       | /           | nal ID:<br>4-/9 | 1         | (P3)      | 12)   |
|-----------------------|-----------------------------------------------------------|-------------------|-------------|-------------|-----------|----------|-----------|---------------|-------------|-----------------|-----------|-----------|-------|
| Parameter             | State                                                     | Assessment        | Date 2,4,19 | Date<br>3.4 | Date 5.4. | Date     | Date 24.4 | Date 30.4     | Date 7/5/19 | Date<br>ISK/#   | Date 21/5 | Date 28/5 | 4/6   |
| General               | Normal                                                    | 0                 | ,           | 0           | G         | 0        | 6         | 0             | 0           | 0               | 0         | 6         | -     |
| appearance            | Reduced grooming                                          | 1                 |             | 0           |           |          | 0         | 0             | 6           | 0               | 100       | 0         |       |
|                       | Minor distention of abdomen, rough hair coat              | 3                 |             |             |           |          |           |               |             |                 |           |           |       |
|                       | Hunchback or distended abdomen, inactive                  | 18                |             |             |           |          |           |               |             |                 |           |           |       |
| Behaviour             | Normal                                                    | 0                 |             |             | 6         |          | A         | 2             | O           | ,               | 2         | 0         |       |
| (Level of             | Slightly reduced                                          | 1                 | 1           | 1           | 0         | 6        | 14        | 0             | 0           | 6               |           |           | 1 50  |
| activity)             | Moderately reduced                                        | 3                 |             |             |           |          |           |               |             |                 |           |           |       |
|                       | Distressed behaviour due to growing tumour                | 3                 |             |             |           |          | 1         |               |             |                 |           |           |       |
|                       | Obviously reduced                                         | 5                 |             |             |           |          |           | 1             |             |                 |           |           |       |
|                       | Isolated, inactive, lethargic                             | 18                |             |             |           |          |           |               |             | 3.00            | 000       | -         | -11 - |
| Body weight           | Body weight:                                              |                   | 20.2        | 18000       |           | 20.2     | 21.5      | 21.6          | 21.5        | 21.8            | 22.9      | 225       | 24.3  |
| (Compared to body     | No loss                                                   | 0                 | 700         |             |           | 6        | 0         |               | 0           | 0               | 0         | 0         |       |
| weight before         | Loss < 5%                                                 | 1                 | •           | 1 3         |           |          |           |               |             |                 |           |           |       |
| experiment)           | Loss 5-9 %                                                | 3                 | -           |             |           |          | 1         |               | 1000        |                 |           | 1         |       |
|                       | Loss 10-14%                                               | 5                 |             |             |           | 188      |           |               |             |                 |           |           |       |
|                       | Loss ≥ 15%                                                | 18                | 100         |             |           |          |           | Van der d     |             |                 | -         |           | -     |
| Clinical signs        | Normal                                                    | 0                 | 0           |             | 0         | 5 XSM    | N ENIA    | barber        | Ser         | ca              | - 5X5     | 4,5       | 44    |
| (Infection, bleeding, | Minor irritation around surgical wound                    | 1                 |             |             | -         | X2-150ya | H55553    | Eu            | Kenog       | \$ 5x5          | - 3/3     | 10        |       |
| discoloration)        | Moderate irritation/infected surgical wound               | 3                 |             | 12          | 100       |          | 9-1       | ), (          | 3 lehre     | 1               |           | 145       |       |
|                       | Infected/open surgical wound                              | 4 *               |             | March 1     | 30 10     | 0        | 6         |               | erilt       |                 | 1000      | 10        |       |
|                       | Tumour > 1,0 cm in diameter                               | 10                |             | 197         |           | 1        | 0         | 0             | Str         |                 | 100       |           |       |
|                       | Tumour > 1,5 cm in diameter                               | 18                |             | 6           | 1         | 1        |           | 10            | 1           |                 |           |           |       |
|                       | Ulcerous tumour                                           | 18                |             |             |           |          |           |               |             |                 |           | 1         |       |
|                       |                                                           | Total             |             |             |           |          | 1         | Maria Comment | 100         |                 |           | 1         |       |
|                       | Comment                                                   | s, treatments etc | 100         | 1000        | 1         |          |           |               |             | 1               |           |           |       |