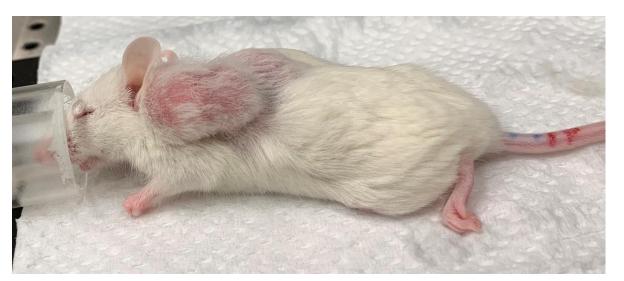

# Mouse 12

Surgery date: 01.04.19

• Age (weeks) 11

• Weight (g) 20.5

Tumor fragment P3-1A

Ear marks1

Fragment size 4\*4 mm

Pictures from the engraftment day.

# Supplementary figure 1-2. Pictures from follow up and tumor size measurement

PDX - Xencgaft 1/4/19

Pettersen, Cardine

cut som hjerk/large er nie sammensalet, trill burger mytorma

Size? (a 1,3mm normal, pancron whore/humar?