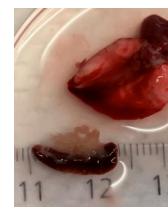

### **Supplementary figure 1-12-3.** Pictures form euthanization of mouse 12 (11.03.2020 / 49w + 2d)

Xenograft almost not visiable

Only small trace visiable of xenograft

Necroscopy

Undefined dark «bladder» with liquid close to pancreas.

Necroscopy

Lungs filled with formalin Spleen, lungs and heart

12 (P3-1a) klipp

ORGAN WEIGHT

Blodhort

DATE 11.03.20 CLINICAL SYMPTOMS AT DEATH Frish/ healthy

9) xenograft

Autopsy card modified from: http://www.pathbase.net/Necropsy of the Mouse/