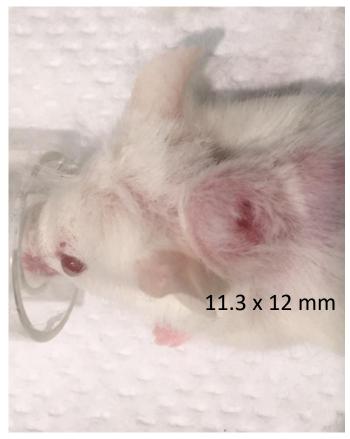

# Supplementary figure 1-2. Pictures from follow up and tumor size measurement

PDX - Xencgaft 1/4/19

Pettersen, Cardine

cut som hjerk/large er nie sammensalet, trill burger mytorma

Size? (a 1,3mm normal, pancron whore/humar?