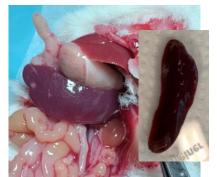

Necroscopy

Lungs filled with formalin Spleen, lungs and heart

12 (P3-1a) klipp

ORGAN WEIGHT

Blodhort

DATE 11.03.20 CLINICAL SYMPTOMS AT DEATH Frish/ healthy

9) xenograft

Autopsy card modified from: http://www.pathbase.net/Necropsy of the Mouse/