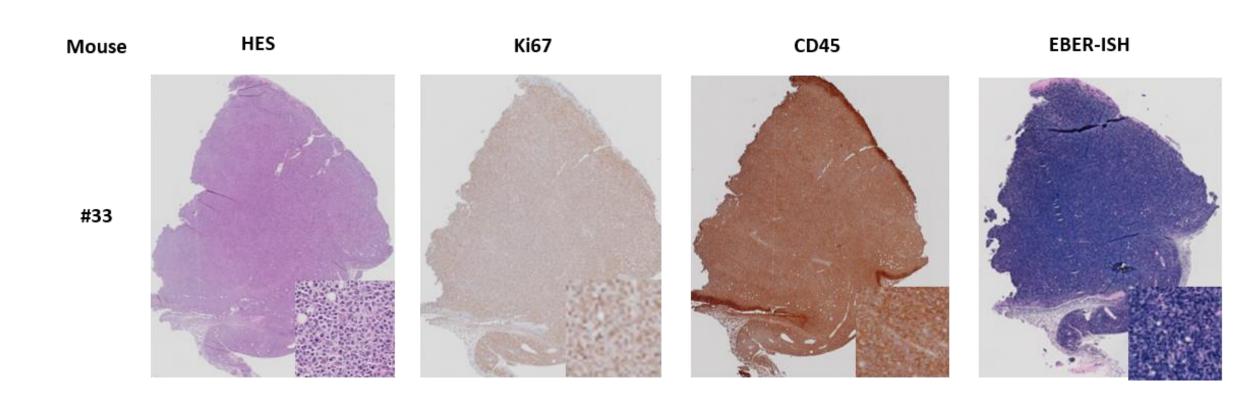

# **Supplementary figure 1-12-4.** Pictures of scoresheets

| O N                   | TNU Score sheet FOTS: (is Avdeling for komparativ medisin | (AKM)             | Resp        | onsible     | e researc | her:     | X         | enograf       | /           | nal ID:<br>4-/9 | 1         | (P3)      | 12)   |
|-----------------------|-----------------------------------------------------------|-------------------|-------------|-------------|-----------|----------|-----------|---------------|-------------|-----------------|-----------|-----------|-------|
| Parameter             | State                                                     | Assessment        | Date 2,4,19 | Date<br>3.4 | Date 5.4. | Date     | Date 24.4 | Date 30.4     | Date 7/5/19 | Date<br>ISK/#   | Date 21/5 | Date 28/5 | 4/6   |
| General               | Normal                                                    | 0                 | ,           | 0           | G         | 0        | 6         | 0             | 0           | 0               | 0         | 6         | -     |
| appearance            | Reduced grooming                                          | 1                 |             | 0           |           |          | 0         | 0             | 6           | 0               | 100       | 0         |       |
|                       | Minor distention of abdomen, rough hair coat              | 3                 |             |             |           |          |           |               |             |                 |           |           |       |
|                       | Hunchback or distended abdomen, inactive                  | 18                |             |             |           |          |           |               |             |                 |           |           |       |
| Behaviour             | Normal                                                    | 0                 |             |             | 6         |          | A         | 2             | O           | ,               | 2         | 0         |       |
| (Level of             | Slightly reduced                                          | 1                 | 1           | 1           | 0         | 6        | 14        | 0             | 0           | 6               |           |           | 1 50  |
| activity)             | Moderately reduced                                        | 3                 |             |             |           |          |           |               |             |                 |           |           |       |
|                       | Distressed behaviour due to growing tumour                | 3                 |             |             |           |          | 1         |               |             |                 |           |           |       |
|                       | Obviously reduced                                         | 5                 |             |             |           |          |           | 1             |             |                 |           |           |       |
|                       | Isolated, inactive, lethargic                             | 18                |             |             |           |          |           |               |             | 3.00            | 000       | -         | -11 - |
| Body weight           | Body weight:                                              |                   | 20.2        | 18000       |           | 20.2     | 21.5      | 21.6          | 21.5        | 21.8            | 22.9      | 225       | 24.3  |
| (Compared to body     | No loss                                                   | 0                 | 700         |             |           | 6        | 0         |               | 0           | 0               | 0         | 0         |       |
| weight before         | Loss < 5%                                                 | 1                 | •           | 1 3         |           |          |           |               |             |                 |           |           |       |
| experiment)           | Loss 5-9 %                                                | 3                 | -           |             |           |          | 1         |               | 1000        |                 |           | 1         |       |
|                       | Loss 10-14%                                               | 5                 |             |             |           | 188      |           |               |             |                 |           |           |       |
|                       | Loss ≥ 15%                                                | 18                | 100         |             |           |          |           | Van der d     |             |                 | -         |           | -     |
| Clinical signs        | Normal                                                    | 0                 | 0           |             | 0         | 5 XSM    | N ENIA    | barber        | Ser         | ca              | - 5X5     | 4,5       | 44    |
| (Infection, bleeding, | Minor irritation around surgical wound                    | 1                 |             |             | -         | X2-150ya | H55553    | Eu            | Kenog       | \$ 5x5          | - 3/3     | 10        |       |
| discoloration)        | Moderate irritation/infected surgical wound               | 3                 |             | 12          | 100       |          | 9-1       | ), (          | 3 lehre     | 1               |           | 145       |       |
|                       | Infected/open surgical wound                              | 4 *               |             | March 1     | 30 10     | 0        | 6         |               | erilt       |                 | 1000      | 10        |       |
|                       | Tumour > 1,0 cm in diameter                               | 10                |             | 197         |           | 1        | 0         | 0             | Str         |                 | 100       |           |       |
|                       | Tumour > 1,5 cm in diameter                               | 18                |             | 6           | 1         | 1        |           | 10            | 1           |                 |           |           |       |
|                       | Ulcerous tumour                                           | 18                |             |             |           |          |           |               |             |                 |           | 1         |       |
|                       |                                                           | Total             |             |             |           |          | 1         | Maria Comment | 100         |                 |           | 1         |       |
|                       | Comment                                                   | s, treatments etc | 100         | 1000        | 1         |          |           |               |             | 1               |           |           |       |