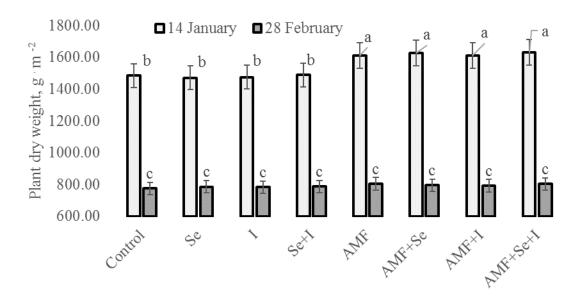

**Figure S4.** Interaction between planting time and AMF biofortification on plant dry weight. Values followed by different letters are significantly different according to Duncan's test at  $p \le 0.05$ .