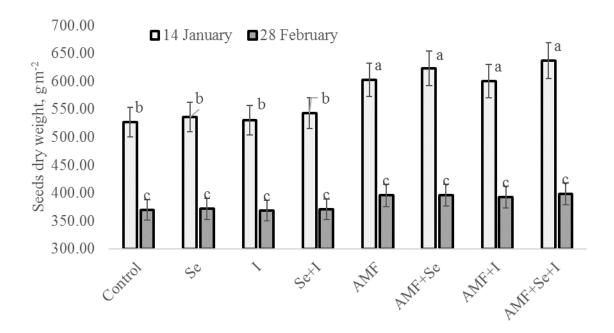

**Figure S3.** Interaction between planting time and AMF biofortification on seed dry weight. Values followed by different letters are significantly different according to Duncan's test at  $p \le 0.05$ .