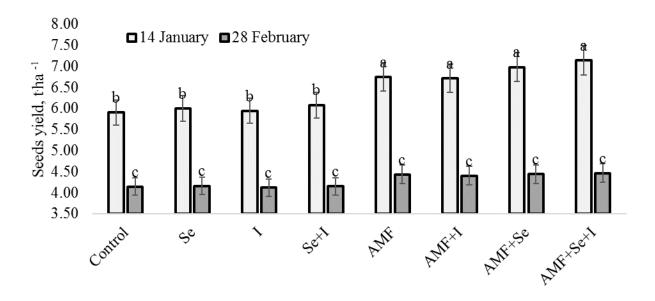

## **Supplemental Figures**

**Figure S1.** Interaction between planting time and AMF biofortification on the seed yield. Values followed by different letters are significantly different according to Duncan's test at  $p \le 0.05$ .