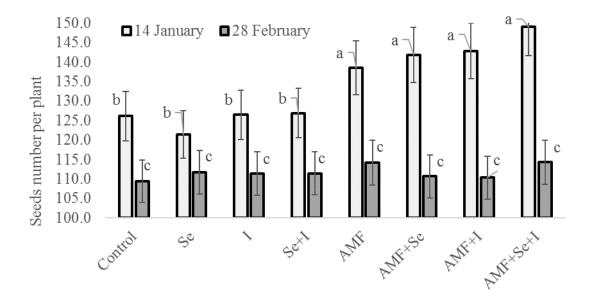

**Figure S2.** Interaction between planting time and AMF biofortification on the seed number per plant. Values followed by different letters are significantly different according to Duncan's test at  $p \le 0.05$ .