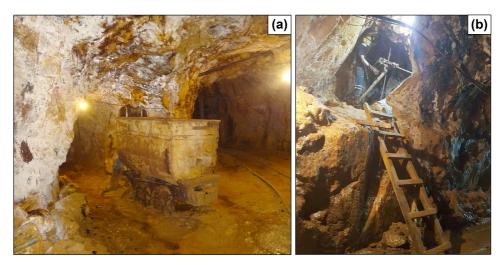

## SUPPLEMENTARY MATERIALS

Figure S1. Services in "El Sexmo" Tourist Mine. (a,b) Underground tour.

**Figure S2.** Underground tour. (a) Quartz vein with copper sulphides lixiviated to copper sulphates (green hue). (b) Rock massif with presence lixiviation of oxides and hydroxides of iron and copper sulphides. (c) Wall rock (andesite) with fractures. (d) Mine tunnel with stalactites (iron oxides and hydroxides stalactites).