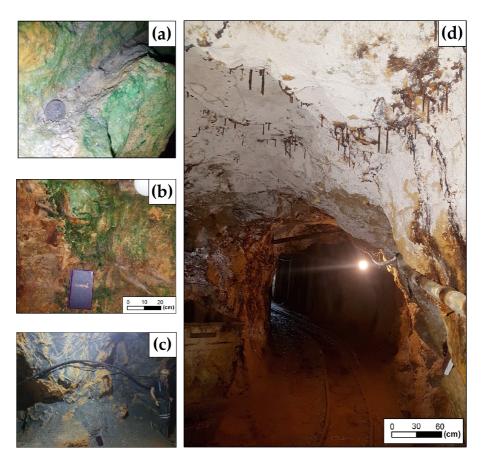

## SUPPLEMENTARY MATERIALS

Figure S1. Services in "El Sexmo" Tourist Mine. (a,b) Underground tour.

**Figure S2.** Underground tour. (a) Quartz vein with copper sulphides lixiviated to copper sulphates (green hue). (b) Rock massif with presence lixiviation of oxides and hydroxides of iron and copper sulphides. (c) Wall rock (andesite) with fractures. (d) Mine tunnel with stalactites (iron oxides and hydroxides stalactites).