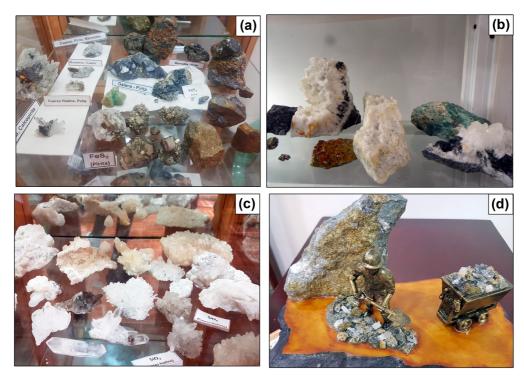

**Figure S3.** Superficial tourist complex. (a,b,c) Special exhibitions and (d) Gift Shop.

Figure S4.: Superficial tourist complex. (a) Coffee Shop, (b) Viewpoint and (c) Hanging bridge.