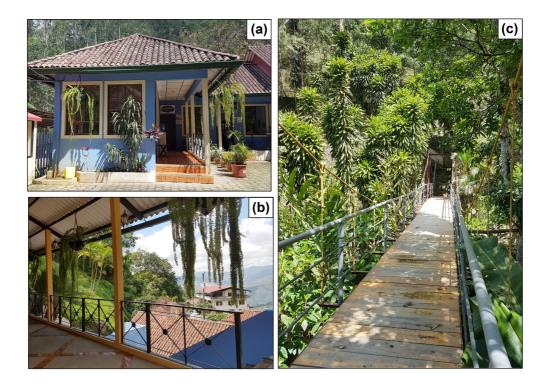

**Figure S3.** Superficial tourist complex. (a,b,c) Special exhibitions and (d) Gift Shop.

Figure S4.: Superficial tourist complex. (a) Coffee Shop, (b) Viewpoint and (c) Hanging bridge.