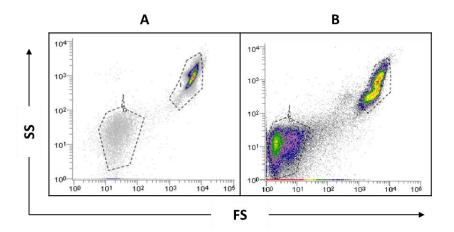

**Figure S3.** Representative dot plots obtained by FCM of planktonic cells of *C. albicans* SC5314 (**A**) and hyphal growth inducing (**B**).

**Figure S4.** Effect of sonication process on biofilm-cells viability. CFU enumeration of *C. albicans* (**A**) and *P. aeruginosa* (**B**) biofilms before and after 30 s of sonication at 30 % amplitude.