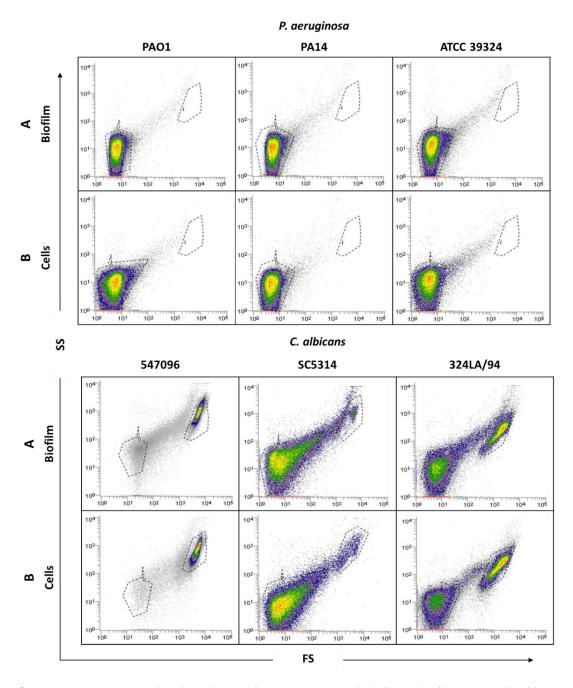

**Figure S1.** Representative dot plots obtained for planktonic and biofilm cells of *P. aeruginosa*.

**Figure S2.** Representative dot plots obtained for planktonic and biofilm cells of *C. albicans*.