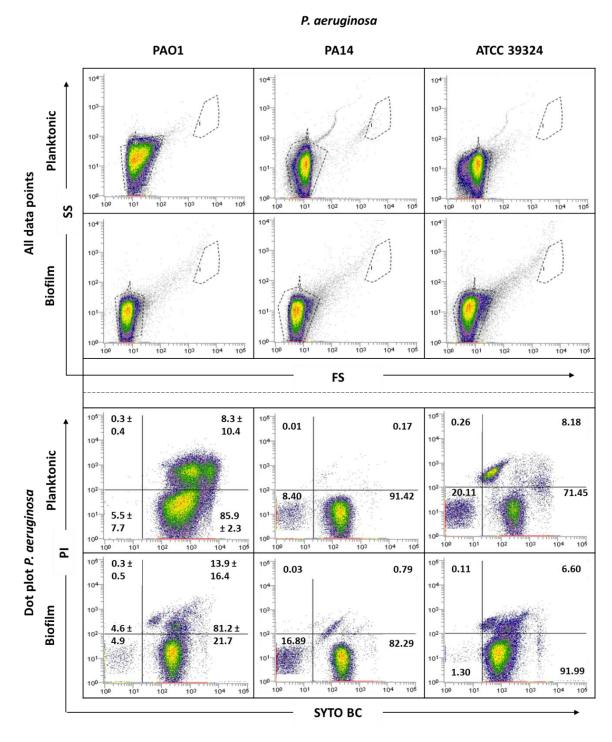

**Figure S1.** Representative dot plots obtained for planktonic and biofilm cells of *P. aeruginosa*.

**Figure S2.** Representative dot plots obtained for planktonic and biofilm cells of *C. albicans*.