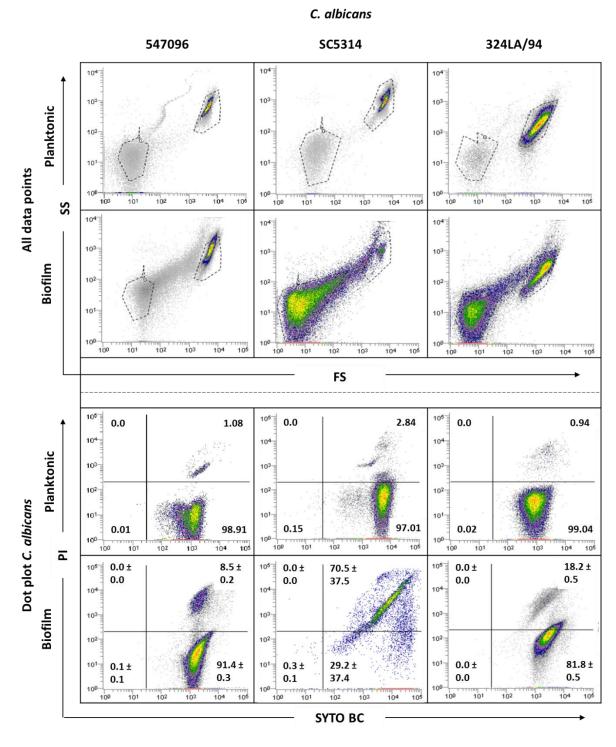

**Figure S1.** Representative dot plots obtained for planktonic and biofilm cells of *P. aeruginosa*.

**Figure S2.** Representative dot plots obtained for planktonic and biofilm cells of *C. albicans*.