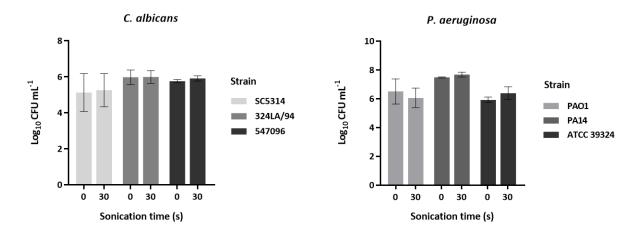

**Figure S3.** Representative dot plots obtained by FCM of planktonic cells of *C. albicans* SC5314 (**A**) and hyphal growth inducing (**B**).

**Figure S4.** Effect of sonication process on biofilm-cells viability. CFU enumeration of *C. albicans* (**A**) and *P. aeruginosa* (**B**) biofilms before and after 30 s of sonication at 30 % amplitude.