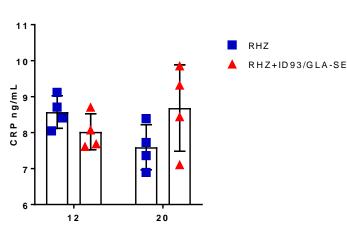

## **Cytokine stimulation**

Supplementary Figure 1: Gating strategy for intracellular cytokine staining and regulatory T cell evaluation.

Week post infection

Supplementary Figure 2: Representative histology slides from each treatment group: A) RHZ alone (top) or RHZ+ID93/GLA-SE (bottom) over time. Data are representative of two independent experiments. B) C-reactive protein (CRP) levels detected in the plasma of RHZ or RHZ+ID93/GLA-SE treated mice at 12 or 20 weeks post infection. Data were evaluated using a 2-way ANOVA and Sidaks correction for multiple comparison, and considered not significant based on p <0.05. Four mice/group/timepoint were included and were representative of two independent experiments.