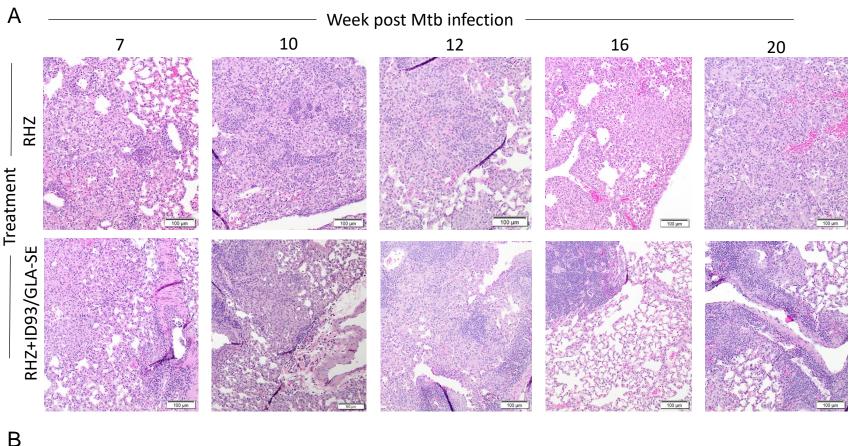

## **Cytokine stimulation**

Supplementary Figure 1: Gating strategy for intracellular cytokine staining and regulatory T cell evaluation.

Week post infection

Supplementary Figure 2: Representative histology slides from each treatment group: A) RHZ alone (top) or RHZ+ID93/GLA-SE (bottom) over time. Data are representative of two independent experiments. B) C-reactive protein (CRP) levels detected in the plasma of RHZ or RHZ+ID93/GLA-SE treated mice at 12 or 20 weeks post infection. Data were evaluated using a 2-way ANOVA and Sidaks correction for multiple comparison, and considered not significant based on p <0.05. Four mice/group/timepoint were included and were representative of two independent experiments.