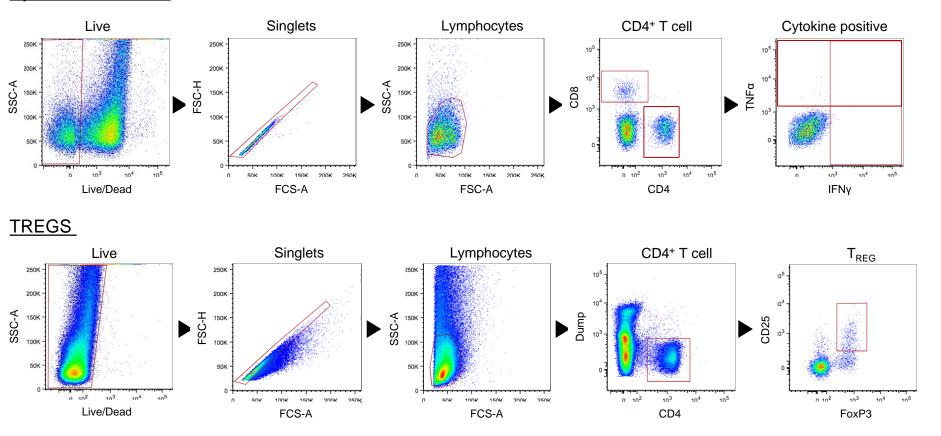

## **Cytokine stimulation**

Supplementary Figure 1: Gating strategy for intracellular cytokine staining and regulatory T cell evaluation.

Week post infection

Supplementary Figure 2: Representative histology slides from each treatment group: A) RHZ alone (top) or RHZ+ID93/GLA-SE (bottom) over time. Data are representative of two independent experiments. B) C-reactive protein (CRP) levels detected in the plasma of RHZ or RHZ+ID93/GLA-SE treated mice at 12 or 20 weeks post infection. Data were evaluated using a 2-way ANOVA and Sidaks correction for multiple comparison, and considered not significant based on p <0.05. Four mice/group/timepoint were included and were representative of two independent experiments.