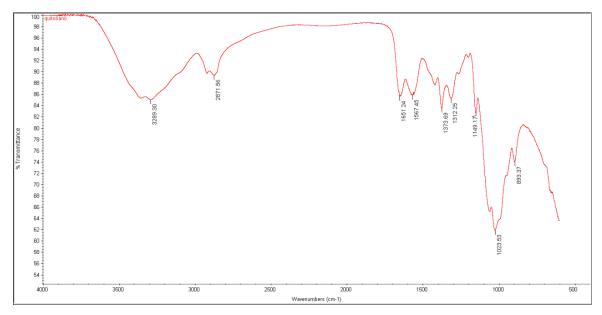

Figure S1. FTIR spectra of neat chitosan - CS

Figure S2. FTIR spectra of ChiFer(III) before Sb(III) adsorption