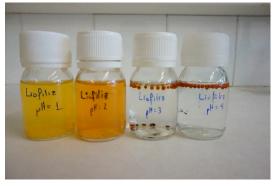

## ESTABILITY OF THE ChiFer(III) material

Figure S4. ChiFer(III) beads at the time=0

Figure S5. ChiFer(III) beads at the time=24 h

Figure S6. ChiFer(III) beads at the time=48 h

Figure S7. Particle size of ChiFer(III) material