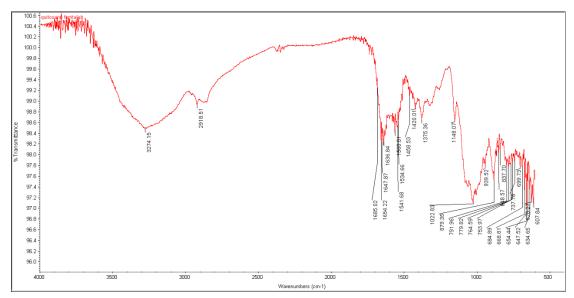

## **Supplementary Materials**

- Figure S1. FTIR spectra of neat chitosan CS
- Figure S2. FTIR spectra of ChiFer(III) before Sb(III) adsorption
- Figure S3. FTIR spectra of ChiFer(III) after Sb(III) adsorption
- Figure S4. ChiFer(III) beads at the time=0
- Figure S5. ChiFer(III) beads at the time=24 h
- Figure S6. ChiFer(III) beads at the time=48 h
- Figure S7. Particle size of ChiFer(III) material