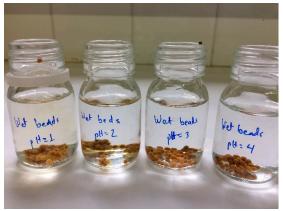

## ESTABILITY OF THE ChiFer(III) material

Figure S4. ChiFer(III) beads at the time=0

Figure S5. ChiFer(III) beads at the time=24 h

Figure S6. ChiFer(III) beads at the time=48 h

Figure S7. Particle size of ChiFer(III) material