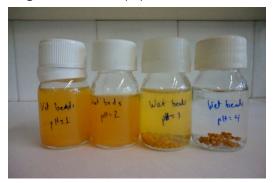

## ESTABILITY OF THE ChiFer(III) material

Figure S4. ChiFer(III) beads at the time=0

Figure S5. ChiFer(III) beads at the time=24 h

Figure S6. ChiFer(III) beads at the time=48 h

Figure S7. Particle size of ChiFer(III) material