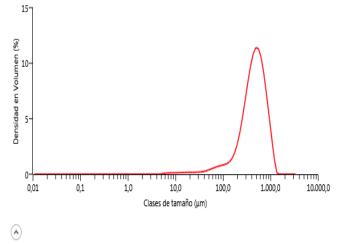

## ESTABILITY OF THE ChiFer(III) material

Figure S4. ChiFer(III) beads at the time=0

Figure S5. ChiFer(III) beads at the time=24 h

Figure S6. ChiFer(III) beads at the time=48 h

Figure S7. Particle size of ChiFer(III) material