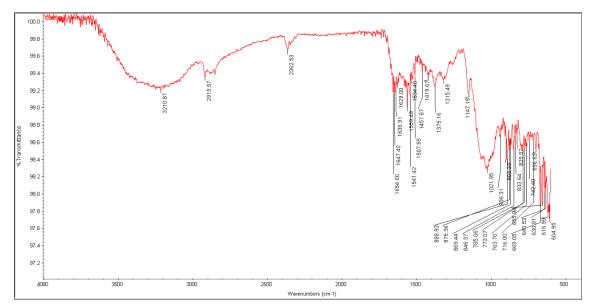

Figure S1. FTIR spectra of neat chitosan - CS

Figure S2. FTIR spectra of ChiFer(III) before Sb(III) adsorption