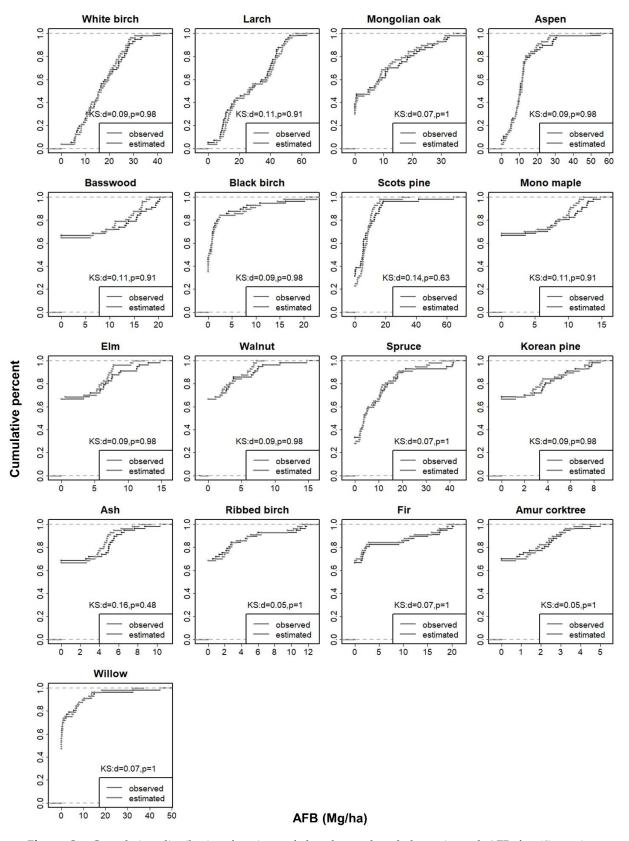

**Figure S3.** Scatter plot between the observed and the estimated AFB for 17 species separately based on the testing data at the ecotype level. Note that the dotted line is the 1:1 line.

**Figure S4.** Cumulative distribution functions of the observed and the estimated AFB for 17 species separately based on the testing data at the ecotype level.