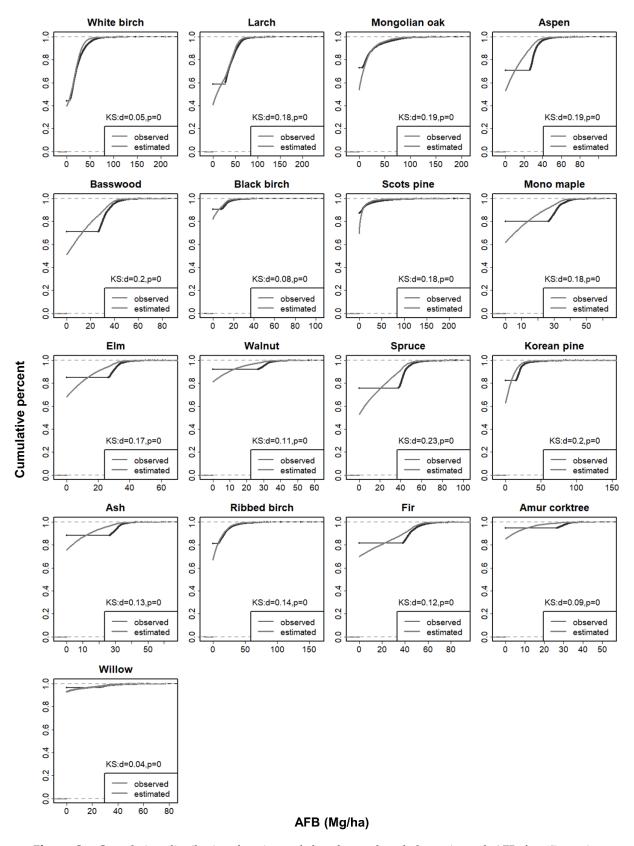

**Figure S1.** Scatter plot between the observed and the estimated AFB for 17 species separately based on the testing data at the stand level. Note that the dotted line is the 1:1 line.

**Figure S2.** Cumulative distribution functions of the observed and the estimated AFB for 17 species separately based on the testing data at the stand level.