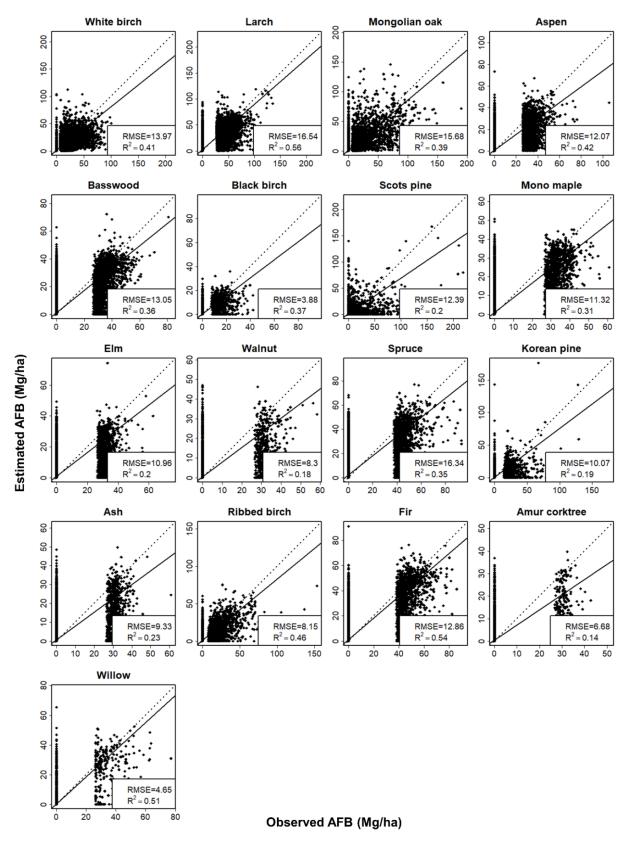

**Figure S1.** Scatter plot between the observed and the estimated AFB for 17 species separately based on the testing data at the stand level. Note that the dotted line is the 1:1 line.

**Figure S2.** Cumulative distribution functions of the observed and the estimated AFB for 17 species separately based on the testing data at the stand level.