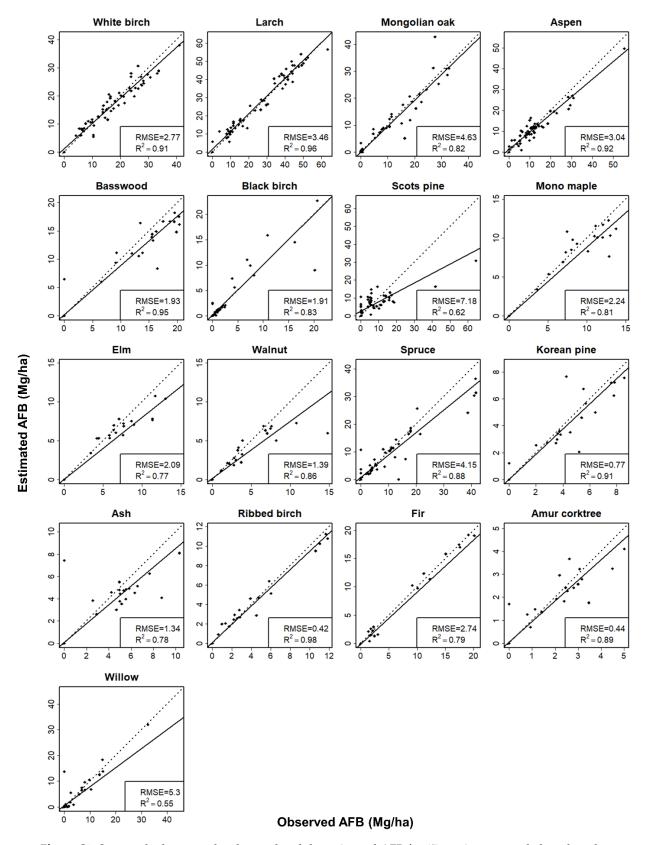

**Figure S3.** Scatter plot between the observed and the estimated AFB for 17 species separately based on the testing data at the ecotype level. Note that the dotted line is the 1:1 line.

**Figure S4.** Cumulative distribution functions of the observed and the estimated AFB for 17 species separately based on the testing data at the ecotype level.