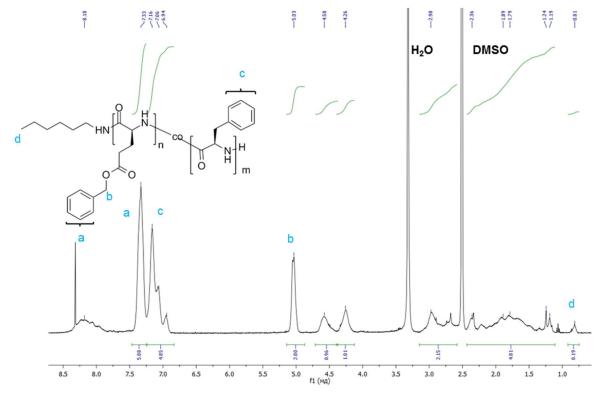

**Figure S1.** Scheme of synthesis of NCAs of  $\gamma$ -Bzl-L-Glu (A),  $\varepsilon$ -Z-L-Lys (B) and D-Phe (C).

**Figure S2.** <sup>1</sup>H NMR spectra of P(Glu(OBzl)-co-Phe) (A) and P(Glu-co-Phe) (B) obtained after deprotection of  $\gamma$ -glutamic carboxyls.