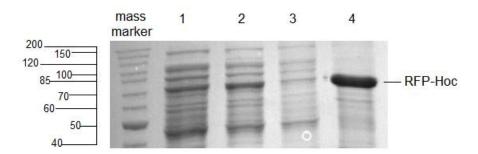

## **Supplementary Materials**

**Figure S1.** Expression of recombinant RFP-Hoc fusion in *E. coli*. Expression plasmids containing *RFP-hoc* fusion were tested for their effectiveness in production of RFP-Hoc proteins as showed by SDS-PAGE. 1- soluble fraction of the culture before induction (control). 2- soluble fraction of the culture after induction (expression). 3- insoluble fraction of the culture before induction (control). 4- insoluble fraction of the culture after induction (expression).