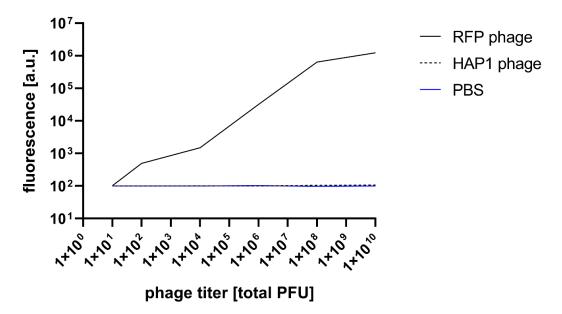

**Figure S2.** Phage fluorescence of RFP phage (RFP.Hoc.HAP1 - phage labelled with RFP) and HAP1 phage (control phage - non-labelled) in correlation to the phage titer. The fluorescence of pure PBS was also measured (PBS control, blue line).