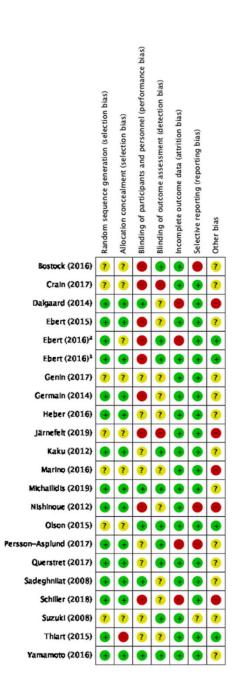

**Figure S2.** Risk of bias graph: review authors' judgements about each risk of bias item presented as percentages across all included studies.

**Figure S3.** Risk of bias summary: review authors' judgements about each risk of bias item for each included study.