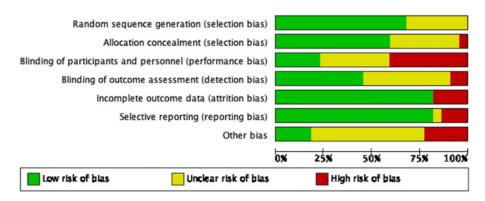

**Figure S2.** Risk of bias graph: review authors' judgements about each risk of bias item presented as percentages across all included studies.

**Figure S3.** Risk of bias summary: review authors' judgements about each risk of bias item for each included study.