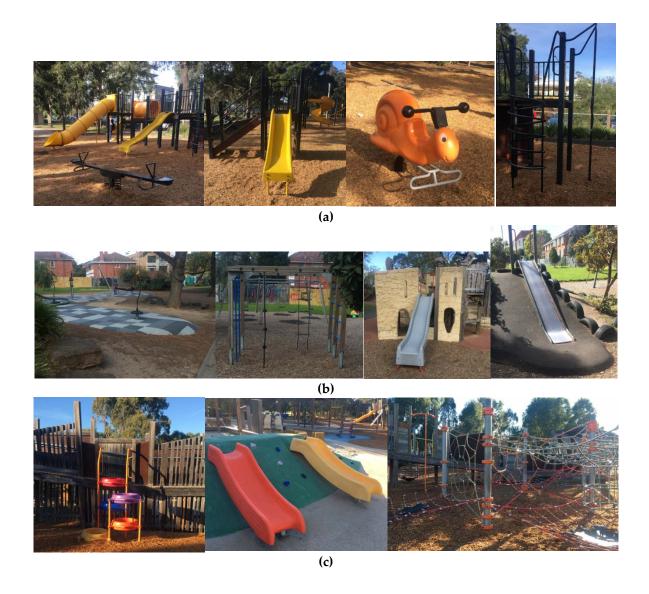

**Figure S1.** Images of playgrounds (a): Traditional playground; (b): Contemporary playground; (c): Adventure playground.

| ı |          | Stand<br>Walk | 7. Leap<br>8. Jump             | 11. Balance<br>12. Climb | 15. Kick<br>16. Catch   | Date:<br>Start Time: | Park: Alma Park<br>Finish Time: |
|---|----------|---------------|--------------------------------|--------------------------|-------------------------|----------------------|---------------------------------|
|   | 3.<br>4. | Run           | 9. Skip/Hop<br>10. Dodge/Slide | 13. Hang                 | 17. Throw<br>18. Strike | Sex:<br>ID Number:   | Age:<br>Weather:                |
|   | 5.       |               | To. Douge/Slide                | 14. Pull                 | 19. Roll                |                      |                                 |