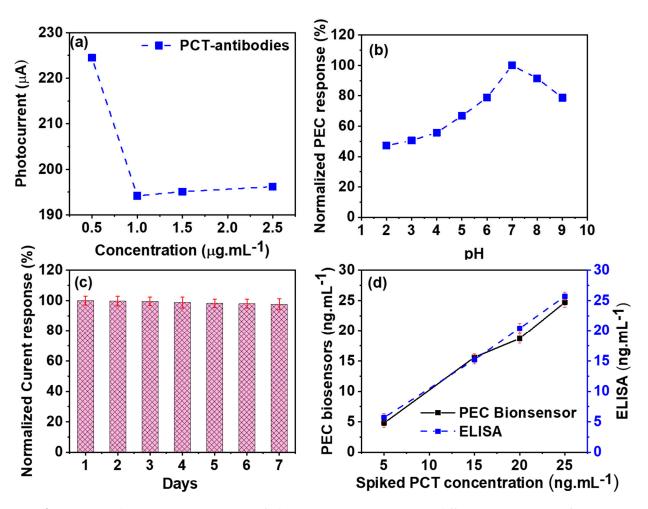

## Figure S1

**Figure S1.** (a) photocurrent optimization of Ab<sub>1</sub>/CuWO<sub>4</sub>@rGO/GCE against different concentration of PCT-antibodies, (b) variation of CuWO<sub>4</sub>@rGO/GCE photocurrent against different pH of AA, (c) shelf-life evaluation of devised electrode during 1 week of measurement, (d) the comparison of the PCT concentration measured using designed PEC sensor and standard ELISA within simulated blood plasma (SBP).