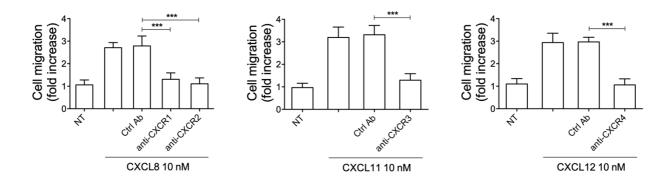

**Figure S1.** Specificity of CXCR1, CXCR2, CXCR3 and CXCR4 neutralizing antibodies. Transwell migration assay of monocytes in response to the indicated treatments. Monocytes pretreated for 1 h at 37 °C with 50  $\mu$ g/mL of Ctrl mAb or mAb to anti-CXCR1 or anti-CXCR2 or anti-CXCR3 or anti-CXCR4 were stimulated for 90 min at 37 °C with PBS (NT) or CXCL8 or CXCL11 or CXCL12 (10 nM). Bars represent the mean  $\pm$  SD of two independent experiments performed in triplicate. Statistical analysis was performed by one-way ANOVA and the Bonferroni's post-test was used to compare data. \*\*\*\* p < 0.001. NT = not treated.